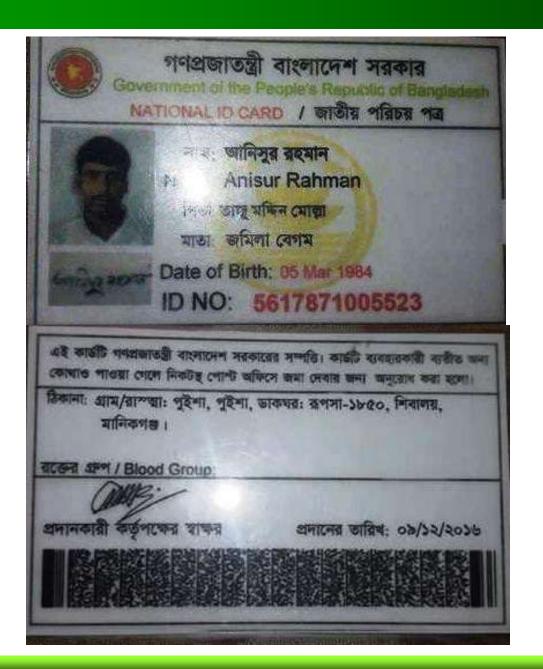

#### **BRIEF BIO OF THE PROPOSED NOBIN UDYOKTA**

| Name                                                                                                                                                                           | : | Anisur Rahman                                                                                                                                                                                                                                     |
|--------------------------------------------------------------------------------------------------------------------------------------------------------------------------------|---|---------------------------------------------------------------------------------------------------------------------------------------------------------------------------------------------------------------------------------------------------|
| Age                                                                                                                                                                            | : | 05/03/1984 (33 Years)                                                                                                                                                                                                                             |
| Marital status                                                                                                                                                                 | : | Married                                                                                                                                                                                                                                           |
| Children                                                                                                                                                                       | : | 01 Daughter & 2 Sons                                                                                                                                                                                                                              |
| No. of siblings:                                                                                                                                                               | : | 01 Brother 03 Sisters                                                                                                                                                                                                                             |
| Parent's and GB related Info<br>(i) Who is GB member<br>(ii) Mother's name<br>(iii) Father's name<br>(iv) GB member's info                                                     | : | Mother Father<br>Jamila Begum<br>Taju Uddin Molla<br>Member since: 2000 to till now<br>Branch: Amdala, Shibaloy,<br>Centre no. 11/M, Group: 03<br>Loanee No. 1287/1, First Ioan: Tk. 3,000/-<br>Existing Ioan: Tk. 50,000 Outstanding: Tk. 25,000 |
| <i>Further Information:</i><br>(v) Who pays GB loan installment<br>(vi) Mobile lady<br>(vii) Grameen Education Loan<br>(viii) Any other loan like GCCN, GKF etc<br>(ix) Others | : | NU<br>N/A<br>N/A<br>N/A<br>N/A                                                                                                                                                                                                                    |
| Education                                                                                                                                                                      | : | Class-5                                                                                                                                                                                                                                           |