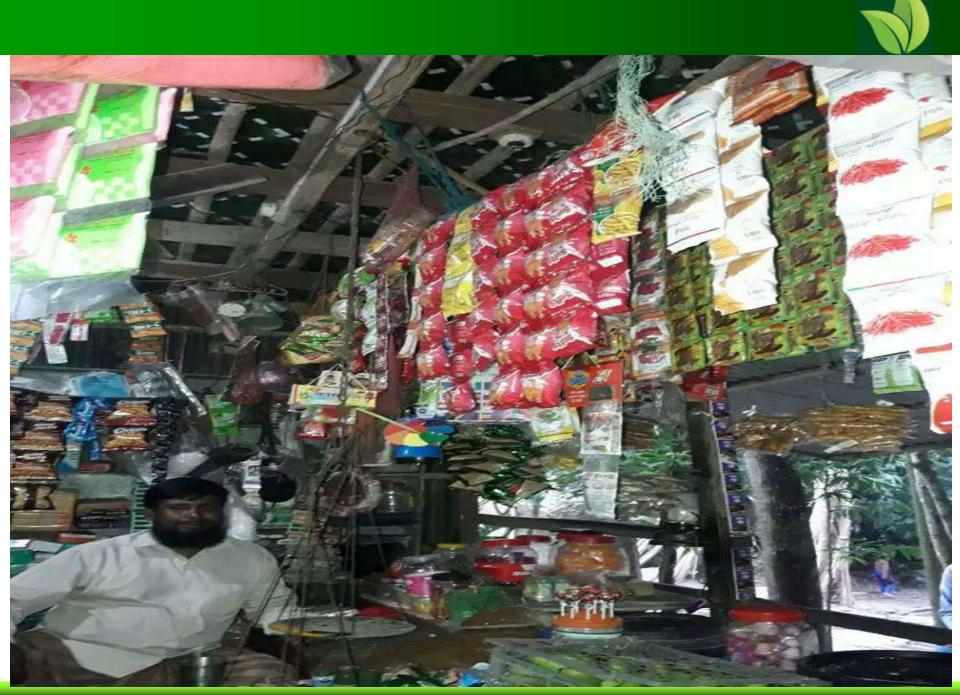

#### **PROPOSED BUSINESS Info.**

| Business Name                                            | : | Molla Store & Motsho Khamar O Dughdha Khamar                                                               |
|----------------------------------------------------------|---|------------------------------------------------------------------------------------------------------------|
| Address/ Location                                        | : | Gangdhair,Rupsha, Shibaloy, Manikgonj.                                                                     |
| Total Investment in BDT                                  | : | 4,78,000                                                                                                   |
| Financing                                                | : | Self BDT : 4,18,000 (from existing business) - 87%<br>Required Investment BDT : 60,000/- (as equity) - 13% |
| Present salary/drawings from business (estimates)        | : | BDT 8,000                                                                                                  |
| Proposed Salary                                          |   | BDT 9,000                                                                                                  |
| i. Proposed Business % of<br>present gross profit margin | : | 10%                                                                                                        |
| ii. Estimated % of proposed gross profit margin          | : | 10%                                                                                                        |
| iii. Agreed grace period                                 | : | 2 months                                                                                                   |
|                                                          |   |                                                                                                            |

N.B: Details of Present (\*) & proposed (\*\*) items have enclosed in next slide.

| Present Items |        |  |  |  |
|---------------|--------|--|--|--|
| Product name  | Amount |  |  |  |
| Biscuits      | 20000  |  |  |  |
| Potato        | 5000   |  |  |  |
| Muri          | 10000  |  |  |  |
| Flour         | 50000  |  |  |  |
| Rice          | 50000  |  |  |  |
| Oil           | 100000 |  |  |  |
| Dal           | 20000  |  |  |  |
| Cosmetics'    | 30000  |  |  |  |
| Water         | 10000  |  |  |  |
| Others        | 5000   |  |  |  |
| Total         | 300000 |  |  |  |