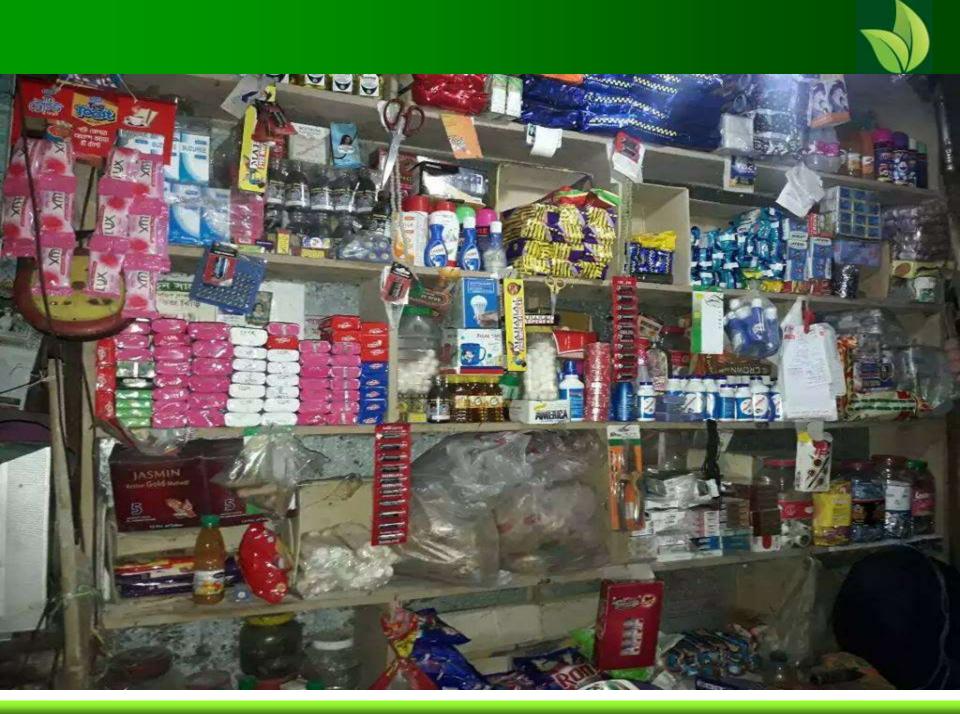

N.B: Details of Present (\*) & proposed (\*\*) items have enclosed in next slide.

| Present Items |        |  |  |  |
|---------------|--------|--|--|--|
| Product name  | Amount |  |  |  |
| Biscuits      | 20000  |  |  |  |
| Potato        | 5000   |  |  |  |
| Muri          | 10000  |  |  |  |
| Flour         | 50000  |  |  |  |
| Rice          | 50000  |  |  |  |
| Oil           | 100000 |  |  |  |
| Dal           | 20000  |  |  |  |
| Cosmetics'    | 30000  |  |  |  |
| Water         | 10000  |  |  |  |
| Others        | 5000   |  |  |  |
| Total         | 300000 |  |  |  |

| Proposed items |        |  |  |
|----------------|--------|--|--|
| Product Name   | Amount |  |  |
| Biscuits       | 5,000  |  |  |
| Oil            | 10,000 |  |  |
| Dal            | 10,000 |  |  |
| Cosmetics'     | 15,000 |  |  |
| Rice           | 15,000 |  |  |
| Others         | 5,000  |  |  |
| Total          | 60,000 |  |  |