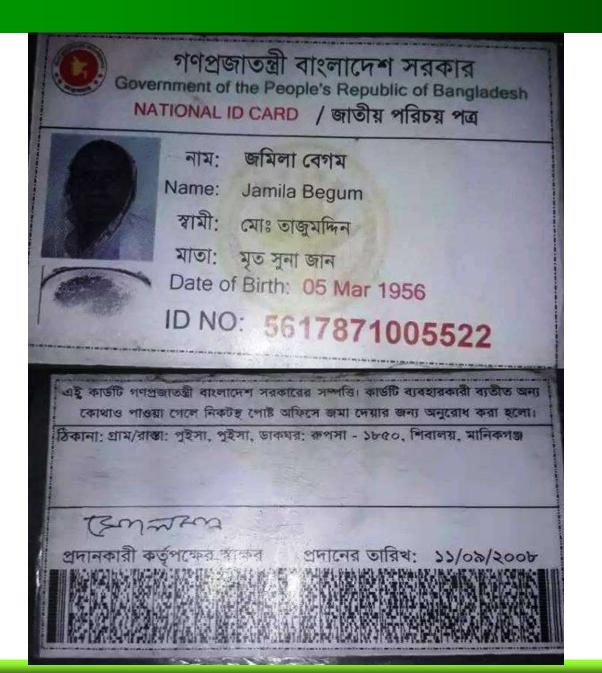

#### **BRIEF BIO OF THE PROPOSED NOBIN UDYOKTA**

| Name                                                                                                                                                                           | : | Anisur Rahman                                                                                                                                                                                                                                     |
|--------------------------------------------------------------------------------------------------------------------------------------------------------------------------------|---|---------------------------------------------------------------------------------------------------------------------------------------------------------------------------------------------------------------------------------------------------|
| Age                                                                                                                                                                            | : | 05/03/1984 (33 Years)                                                                                                                                                                                                                             |
| Marital status                                                                                                                                                                 | : | Married                                                                                                                                                                                                                                           |
| Children                                                                                                                                                                       | : | 01 Daughter & 2 Sons                                                                                                                                                                                                                              |
| No. of siblings:                                                                                                                                                               | : | 01 Brother 03 Sisters                                                                                                                                                                                                                             |
| Parent's and GB related Info<br>(i) Who is GB member<br>(ii) Mother's name<br>(iii) Father's name<br>(iv) GB member's info                                                     | : | Mother Father<br>Jamila Begum<br>Taju Uddin Molla<br>Member since: 2000 to till now<br>Branch: Amdala, Shibaloy,<br>Centre no. 11/M, Group: 03<br>Loanee No. 1287/1, First Ioan: Tk. 3,000/-<br>Existing Ioan: Tk. 50,000 Outstanding: Tk. 25,000 |
| <i>Further Information:</i><br>(v) Who pays GB loan installment<br>(vi) Mobile lady<br>(vii) Grameen Education Loan<br>(viii) Any other loan like GCCN, GKF etc<br>(ix) Others | : | NU<br>N/A<br>N/A<br>N/A<br>N/A                                                                                                                                                                                                                    |
| Education                                                                                                                                                                      | : | Class-5                                                                                                                                                                                                                                           |