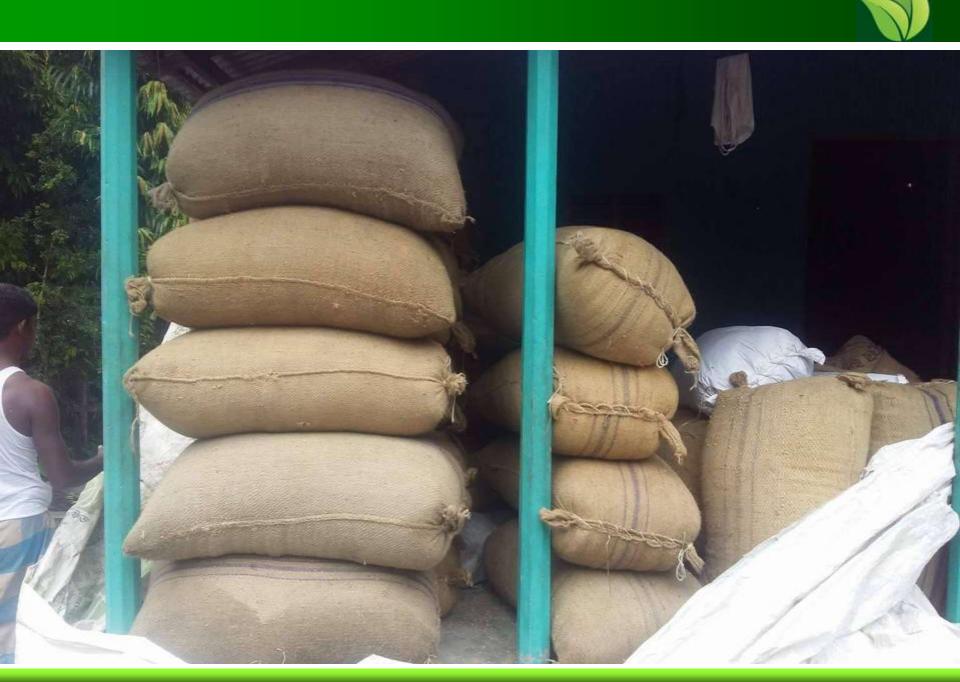

N.B: Details of Present (\*) & proposed (\*\*) items have enclosed in next slide.

| Present Item |        |  |  |  |  |  |
|--------------|--------|--|--|--|--|--|
| Product name | Amount |  |  |  |  |  |
| Rice 32 Bag  | 90000  |  |  |  |  |  |
| Boil pan     | 5000   |  |  |  |  |  |
| Motor        | 10000  |  |  |  |  |  |
| Others       | 5000   |  |  |  |  |  |
| Total        | 110000 |  |  |  |  |  |

| Proposed     | Item   |
|--------------|--------|
| Product Name | Amount |
| Rice 32 Bag  | 70000  |
|              |        |
| Total        | 70000  |