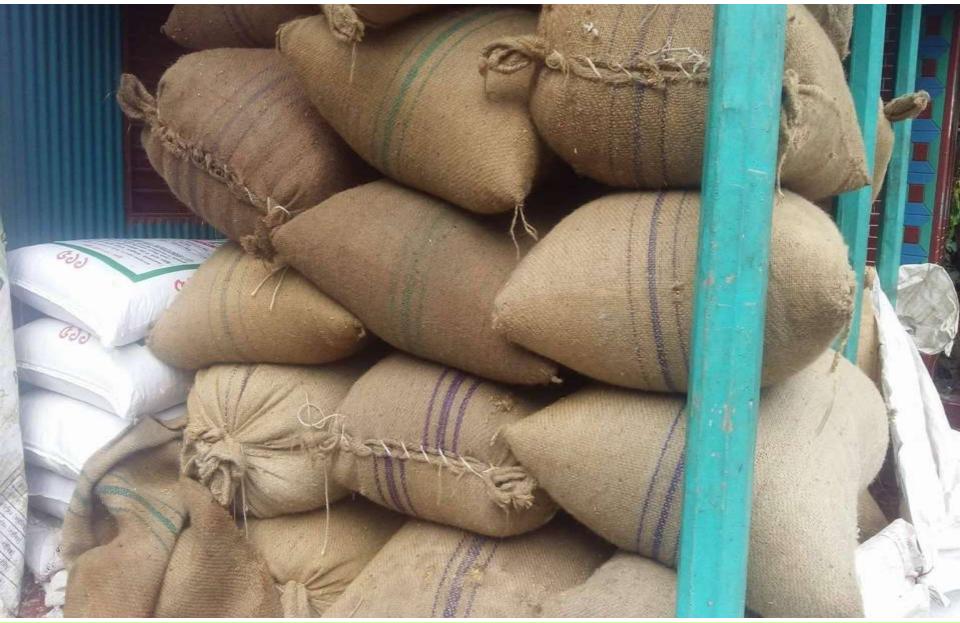

N.B: Details of Present (\*) & proposed (\*\*) items have enclosed in next slide.

| Present Item |        |  |  |  |  |  |
|--------------|--------|--|--|--|--|--|
| Product name | Amount |  |  |  |  |  |
| Rice 32 Bag  | 90000  |  |  |  |  |  |
| Boil pan     | 5000   |  |  |  |  |  |
| Motor        | 10000  |  |  |  |  |  |
| Others       | 5000   |  |  |  |  |  |
| Total        | 110000 |  |  |  |  |  |

| Proposed     | Item   |
|--------------|--------|
| Product Name | Amount |
| Rice 32 Bag  | 70000  |
|              |        |
| Total        | 70000  |