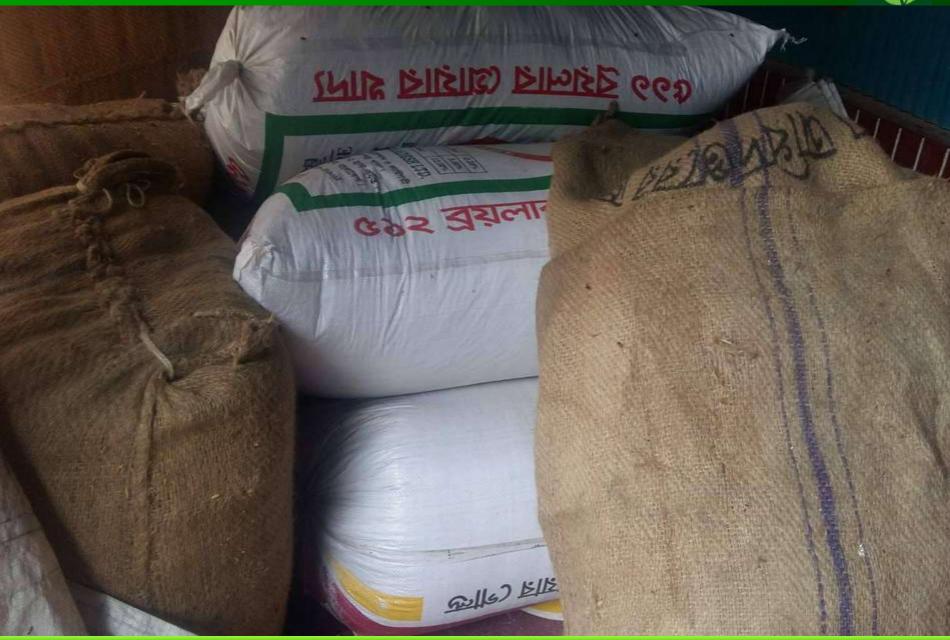

N.B: Details of Present (\*) & proposed (\*\*) items have enclosed in next slide.

| Present Item |        |  |  |  |  |  |
|--------------|--------|--|--|--|--|--|
| Product name | Amount |  |  |  |  |  |
| Rice 32 Bag  | 90000  |  |  |  |  |  |
| Boil pan     | 5000   |  |  |  |  |  |
| Motor        | 10000  |  |  |  |  |  |
| Others       | 5000   |  |  |  |  |  |
| Total        | 110000 |  |  |  |  |  |

| Proposed     | Item   |
|--------------|--------|
| Product Name | Amount |
| Rice 32 Bag  | 70000  |
|              |        |
| Total        | 70000  |