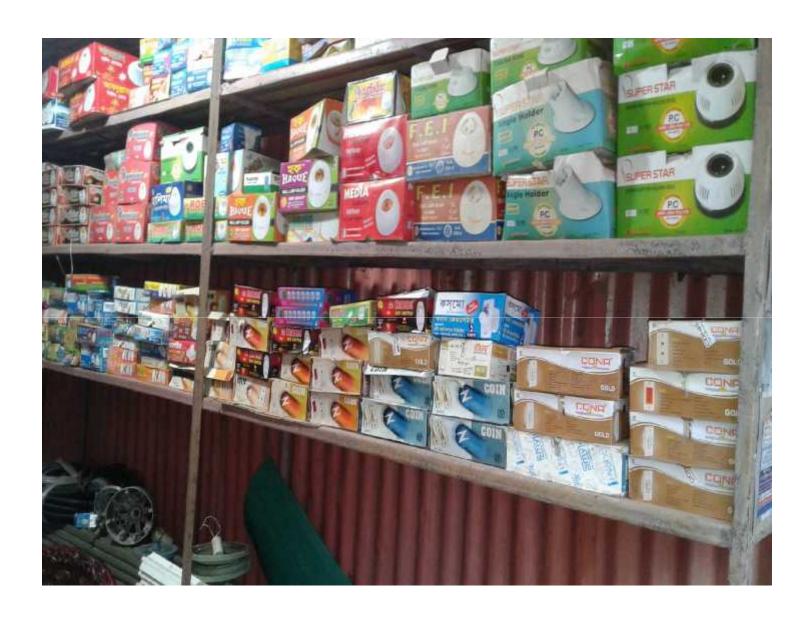

#### PRESENT & PROPOSED INVESTMENT BREAKDOWN

| Present Stock items |          |  |
|---------------------|----------|--|
| Product name        | Amount   |  |
| Advance             | 1,10,000 |  |
| Decoration          | 15,000   |  |
| Electric Item       | 5,000    |  |
| Cable               | 50,000   |  |
| Socket              | 15,000   |  |
| Board               | 25,000   |  |
| Switch              | 10,000   |  |
| Bulb                | 10,000   |  |
| Total Present Stock | 2,50,000 |  |

| Proposed iten        | าร     |
|----------------------|--------|
| Product Name         | Amount |
| Cable                | 15,000 |
| Socket               | 10,000 |
| Board                | 10,000 |
| Switch               | 10,000 |
| Bulb                 | 5,000  |
| Wearing Material     | 20,000 |
| Total Proposed Stock | 70,000 |