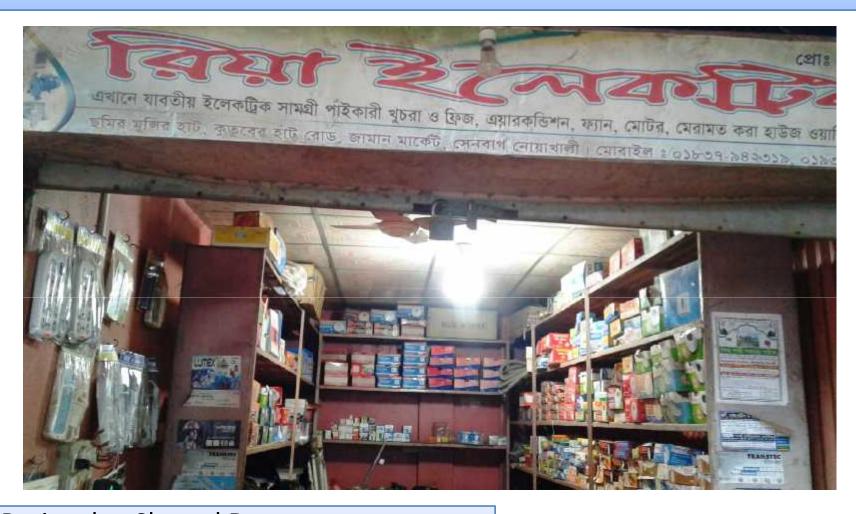

# Riya Electric

Project by: Shamal Das Identified by- Md. Harun Or Rashid Verified By: Md. Harun Or Rashid

Noakhali Unit Region -2 GRAMEEN TRUST

## BRIEF BIO OF THE PROPOSED NOBIN UDYOKTA (CONT...)

| Present Occupation                      | : | <ul> <li>Electric Business</li> <li>Collects Raw materials from Chowmohoni Bazar.</li> <li>No Pick season</li> <li>Local &amp; Variable kinds of consumer are Target customer.</li> </ul> |
|-----------------------------------------|---|-------------------------------------------------------------------------------------------------------------------------------------------------------------------------------------------|
| Initial Investment                      | : | 5,0000/=                                                                                                                                                                                  |
| Trade License No                        |   | 296/2017-2018                                                                                                                                                                             |
| Business Experience And Training Info   | : | 12 Years Received training from Chowmohani Bazar for 03 years.                                                                                                                            |
| Other Own/Family Sources of Income      | : | N/A                                                                                                                                                                                       |
| Other Own/Family Sources of Liabilities | : | N/A                                                                                                                                                                                       |
| NU Contact Info                         |   | +8801837-942319(This number will be registered in SBMS System for Daily SMS)                                                                                                              |
| NU Project Source/Reference             | : | Noakhali Unit                                                                                                                                                                             |

## PROPOSED NOBIN UDYOKTA BUSINESS INFO

| Business Name                                                                                                                        | : | Electric Business                                                                                |
|--------------------------------------------------------------------------------------------------------------------------------------|---|--------------------------------------------------------------------------------------------------|
| Address/ Location                                                                                                                    | : | Chamunsir Hat,Senbagh, Noakhali-3821.                                                            |
| Total Investment in BDT                                                                                                              | : | 320,000                                                                                          |
| Financing                                                                                                                            | : | Self BDT 250,000 (from existing business) 78%<br>Required Investment BDT 70,000/-(as equity) 22% |
| Present salary/drawings from business (estimates)                                                                                    | : | 7,000                                                                                            |
| Proposed Salary                                                                                                                      | : | 7,000                                                                                            |
| Proposed Business  (i) % of present gross profit margin  (ii) Estimated % of proposed gross profit margin  (iii) Agreed grace period | : | 25%<br>25%                                                                                       |
|                                                                                                                                      |   | 02 Months                                                                                        |