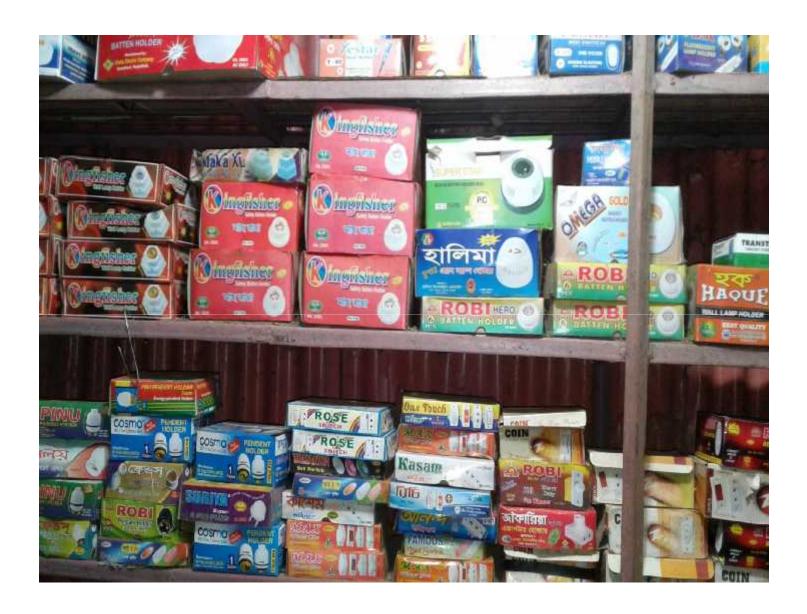

## BRIEF BIO OF THE PROPOSED NOBIN UDYOKTA (CONT...)

| Present Occupation                      | : | <ul> <li>Electric Business</li> <li>Collects Raw materials from Chowmohoni Bazar.</li> <li>No Pick season</li> <li>Local &amp; Variable kinds of consumer are Target customer.</li> </ul> |
|-----------------------------------------|---|-------------------------------------------------------------------------------------------------------------------------------------------------------------------------------------------|
| Initial Investment                      | : | 5,0000/=                                                                                                                                                                                  |
| Trade License No                        |   | 296/2017-2018                                                                                                                                                                             |
| Business Experience And Training Info   | : | 12 Years Received training from Chowmohani Bazar for 03 years.                                                                                                                            |
| Other Own/Family Sources of Income      | : | N/A                                                                                                                                                                                       |
| Other Own/Family Sources of Liabilities | : | N/A                                                                                                                                                                                       |
| NU Contact Info                         |   | +8801837-942319(This number will be registered in SBMS System for Daily SMS)                                                                                                              |
| NU Project Source/Reference             | : | Noakhali Unit                                                                                                                                                                             |

## PROPOSED NOBIN UDYOKTA BUSINESS INFO

| Business Name                                                                                                                        | : | Electric Business                                                                                |
|--------------------------------------------------------------------------------------------------------------------------------------|---|--------------------------------------------------------------------------------------------------|
| Address/ Location                                                                                                                    | : | Chamunsir Hat,Senbagh, Noakhali-3821.                                                            |
| Total Investment in BDT                                                                                                              | : | 320,000                                                                                          |
| Financing                                                                                                                            | : | Self BDT 250,000 (from existing business) 78%<br>Required Investment BDT 70,000/-(as equity) 22% |
| Present salary/drawings from business (estimates)                                                                                    | : | 7,000                                                                                            |
| Proposed Salary                                                                                                                      | : | 7,000                                                                                            |
| Proposed Business  (i) % of present gross profit margin  (ii) Estimated % of proposed gross profit margin  (iii) Agreed grace period | : | 25%<br>25%                                                                                       |
|                                                                                                                                      |   | 02 Months                                                                                        |

#### PRESENT & PROPOSED INVESTMENT BREAKDOWN

| Present Stock items |          |  |
|---------------------|----------|--|
| Product name        | Amount   |  |
| Advance             | 1,10,000 |  |
| Decoration          | 15,000   |  |
| Electric Item       | 5,000    |  |
| Cable               | 50,000   |  |
| Socket              | 15,000   |  |
| Board               | 25,000   |  |
| Switch              | 10,000   |  |
| Bulb                | 10,000   |  |
| Total Present Stock | 2,50,000 |  |

| Proposed iten        | าร     |
|----------------------|--------|
| Product Name         | Amount |
| Cable                | 15,000 |
| Socket               | 10,000 |
| Board                | 10,000 |
| Switch               | 10,000 |
| Bulb                 | 5,000  |
| Wearing Material     | 20,000 |
| Total Proposed Stock | 70,000 |