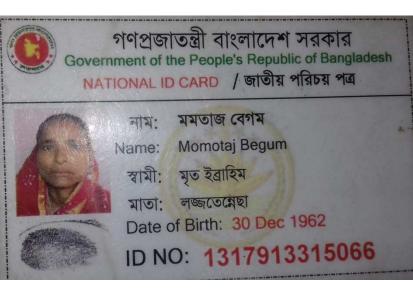

NU's mother was a member of Grameen Bank (GB) Since 2009 to 2015. At first his mother took a loan amount BDT 4000 from Grameen Bank. She Invested the money in her husband's business. They gradually improved their life standard through GB loan.

গণপ্রজাতন্ত্রী বাংলাদেশ সরকার Government of the People's Republic of Bangladesh NATIONAL ID CARD / জাতীয় পরিচয় পত্র

ম: দ্বিন ইসলাম Name: Din Islam পিতা: মৃত ইব্রাহিম প্রধান মাতা: মমতাজ বেগম Date of Birth: 10 May 1987 ID NO: 19871317913000046