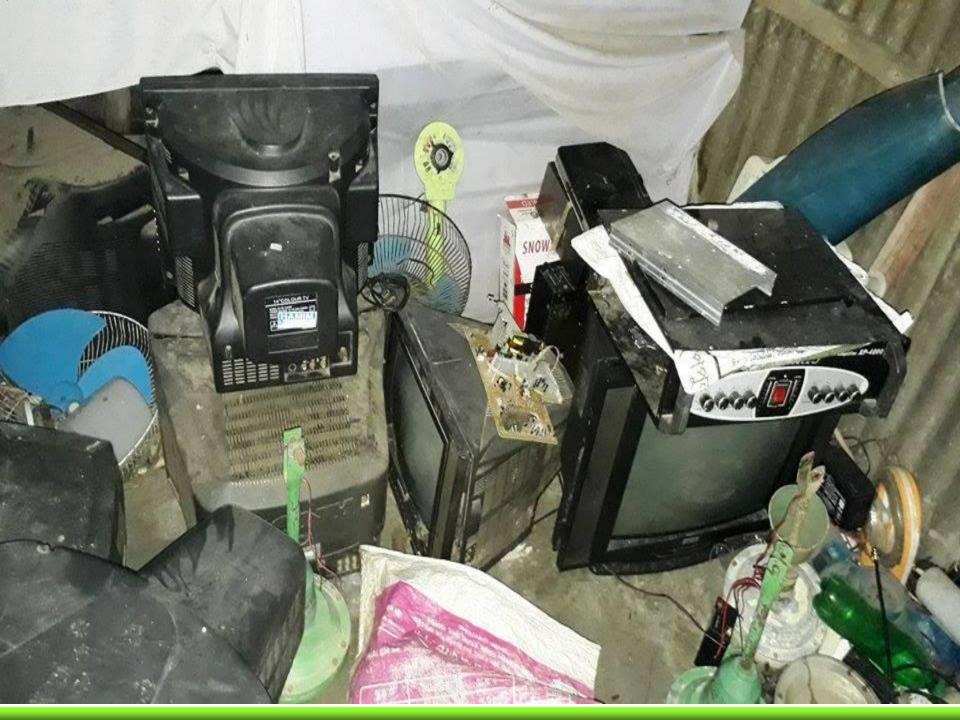

# PRESENT & PROPOSED INVESTMENT Breakdown

| Present Stock item         |          |  |  |
|----------------------------|----------|--|--|
| Product name               | Amount   |  |  |
| Cable                      | 2,50,000 |  |  |
| Monitor                    | 50,000   |  |  |
| Receiver                   | 40,000   |  |  |
| Dish Umbrella              | 20,000   |  |  |
| Others                     | 20,000   |  |  |
| <b>Total Present Stock</b> | 3,80,000 |  |  |

| Proposed stock item         |        |  |  |
|-----------------------------|--------|--|--|
| <b>Product Name</b>         | Amount |  |  |
| Dish Materials              | 50,000 |  |  |
| Electronic Items            | 30,000 |  |  |
| Total Proposed Stock 80,000 |        |  |  |