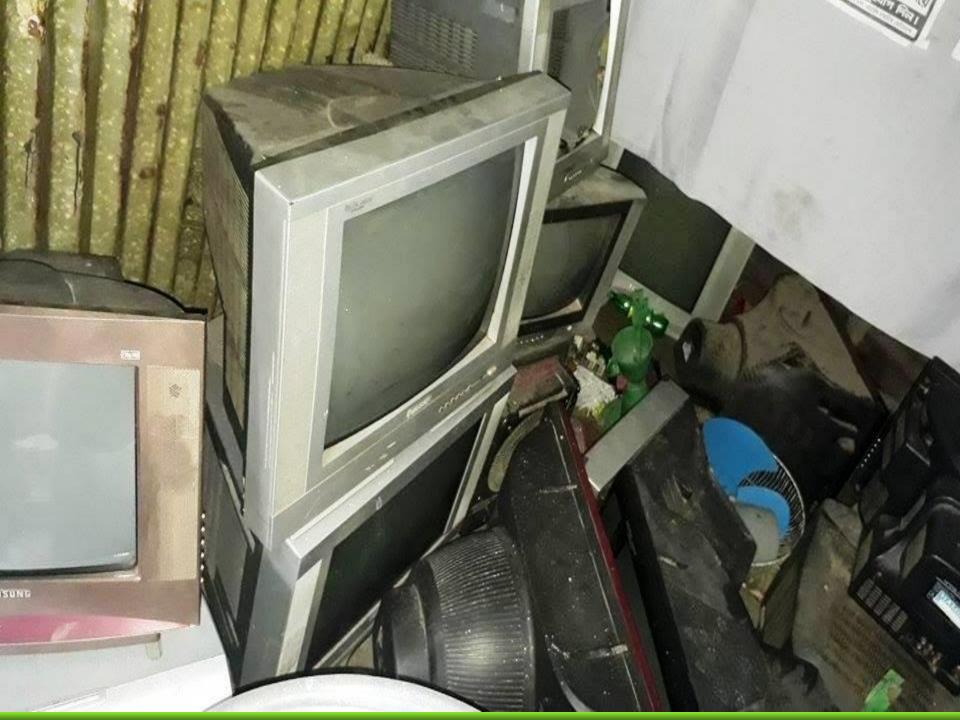

# PRESENT & PROPOSED INVESTMENT Breakdown

| Present Stock item         |          |  |  |
|----------------------------|----------|--|--|
| Product name               | Amount   |  |  |
| Cable                      | 2,50,000 |  |  |
| Monitor                    | 50,000   |  |  |
| Receiver                   | 40,000   |  |  |
| Dish Umbrella              | 20,000   |  |  |
| Others                     | 20,000   |  |  |
| <b>Total Present Stock</b> | 3,80,000 |  |  |

| Proposed stock item         |        |  |  |
|-----------------------------|--------|--|--|
| <b>Product Name</b>         | Amount |  |  |
| Dish Materials              | 50,000 |  |  |
| Electronic Items            | 30,000 |  |  |
| Total Proposed Stock 80,000 |        |  |  |