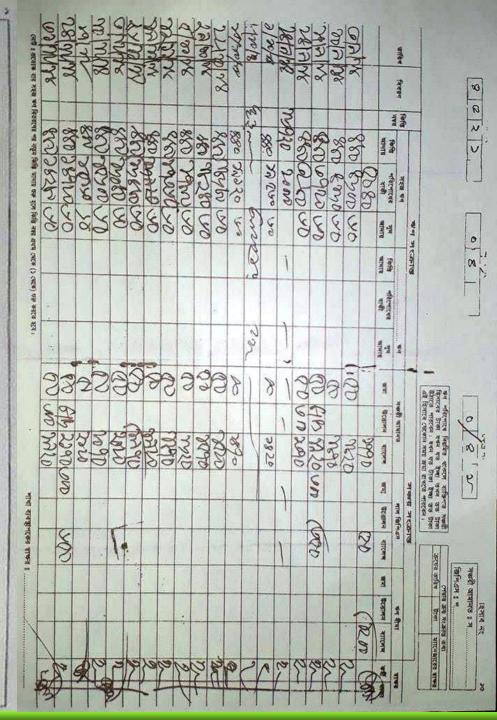

### সহজ ঋণের পাশ বই

| ALBERT 2000-                   |
|--------------------------------|
| वर्षी नर १८८२                  |
| अभवा <i>08</i>                 |
| (45 At 08/25                   |
| क्टिन नाम अभिर्याजनी           |
| वह हेन्नाव <b>शतिब २</b> व ३ ठ |
| শাখা বাবস্থাপকের স্বাক্ষর      |