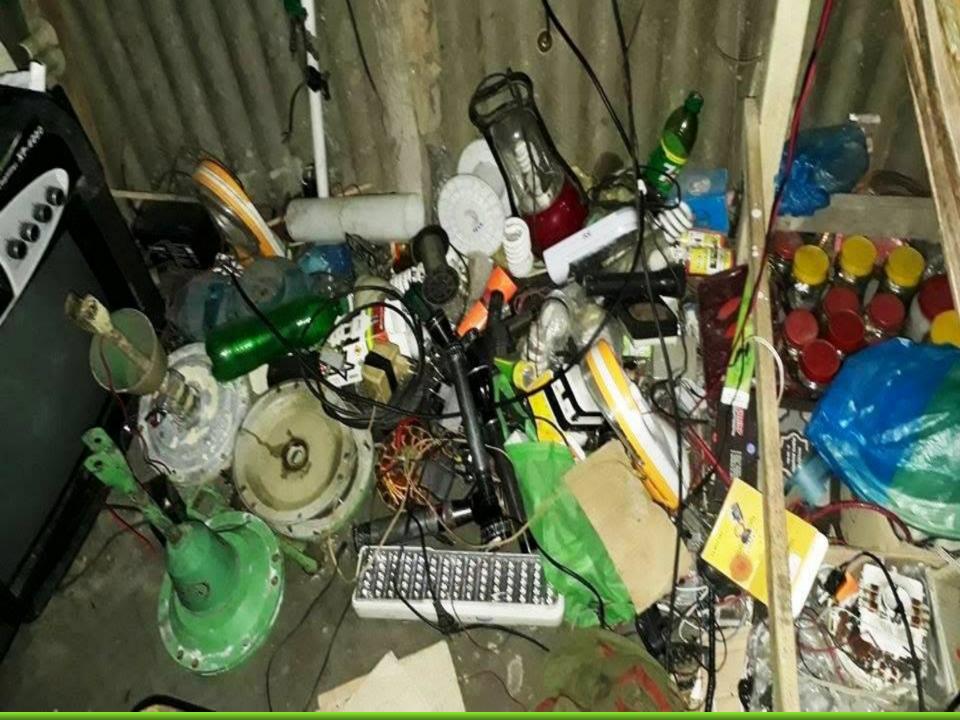

# PRESENT & PROPOSED INVESTMENT Breakdown

| Present Stock item         |          |  |  |
|----------------------------|----------|--|--|
| Product name               | Amount   |  |  |
| Cable                      | 2,50,000 |  |  |
| Monitor                    | 50,000   |  |  |
| Receiver                   | 40,000   |  |  |
| Dish Umbrella              | 20,000   |  |  |
| Others                     | 20,000   |  |  |
| <b>Total Present Stock</b> | 3,80,000 |  |  |

| Proposed stock item         |        |  |  |
|-----------------------------|--------|--|--|
| <b>Product Name</b>         | Amount |  |  |
| Dish Materials              | 50,000 |  |  |
| Electronic Items            | 30,000 |  |  |
| Total Proposed Stock 80,000 |        |  |  |