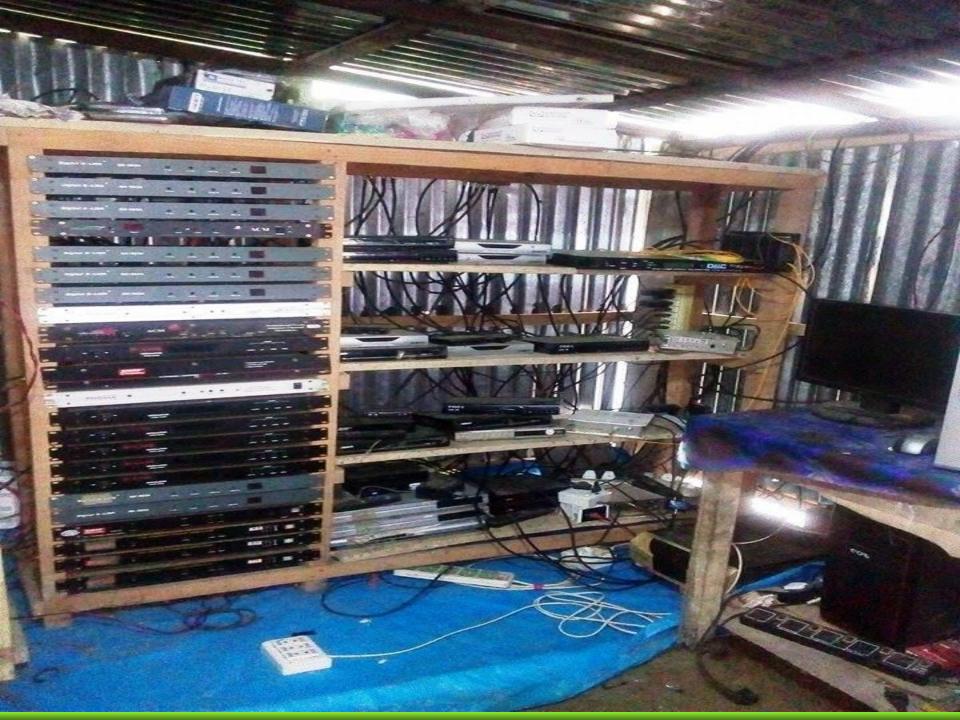

# PRESENT & PROPOSED INVESTMENT Breakdown

| Present Stock item         |          |  |  |
|----------------------------|----------|--|--|
| Product name               | Amount   |  |  |
| Cable                      | 2,50,000 |  |  |
| Monitor                    | 50,000   |  |  |
| Receiver                   | 40,000   |  |  |
| Dish Umbrella              | 20,000   |  |  |
| Others                     | 20,000   |  |  |
| <b>Total Present Stock</b> | 3,80,000 |  |  |

| Proposed stock item         |        |  |  |
|-----------------------------|--------|--|--|
| <b>Product Name</b>         | Amount |  |  |
| Dish Materials              | 50,000 |  |  |
| Electronic Items            | 30,000 |  |  |
| Total Proposed Stock 80,000 |        |  |  |