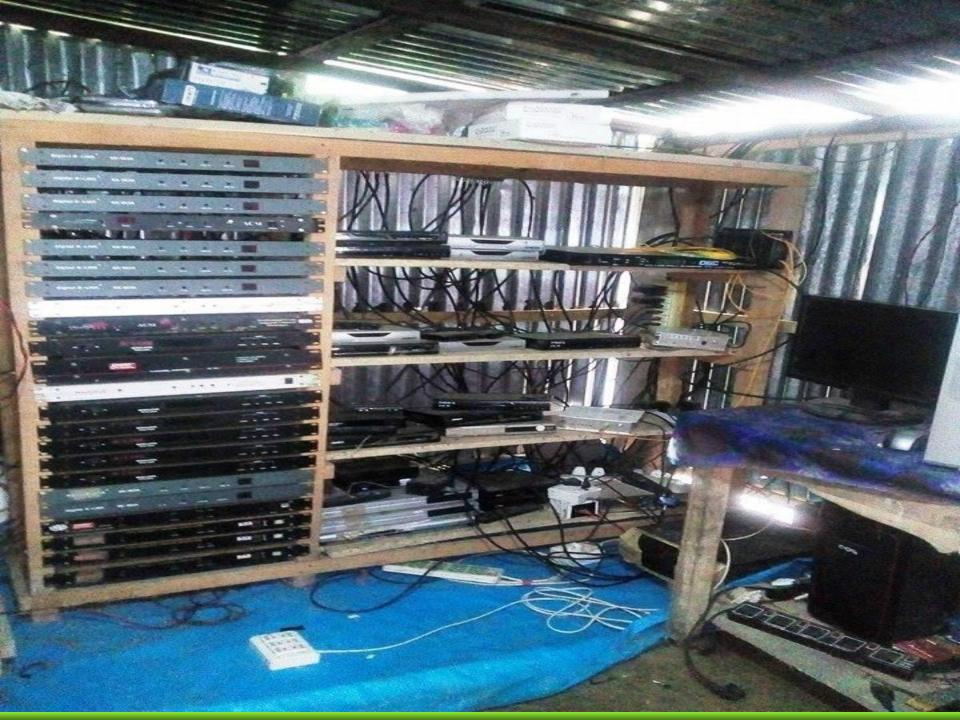

# PRESENT & PROPOSED INVESTMENT Breakdown

| Present Stock item         |          |  |  |
|----------------------------|----------|--|--|
| Product name               | Amount   |  |  |
| Cable                      | 2,50,000 |  |  |
| Monitor                    | 50,000   |  |  |
| Receiver                   | 40,000   |  |  |
| Dish Umbrella              | 20,000   |  |  |
| Others                     | 20,000   |  |  |
| <b>Total Present Stock</b> | 3,80,000 |  |  |

| Proposed stock item         |        |  |  |
|-----------------------------|--------|--|--|
| <b>Product Name</b>         | Amount |  |  |
| Dish Materials              | 50,000 |  |  |
| Electronic Items            | 30,000 |  |  |
| Total Proposed Stock 80,000 |        |  |  |