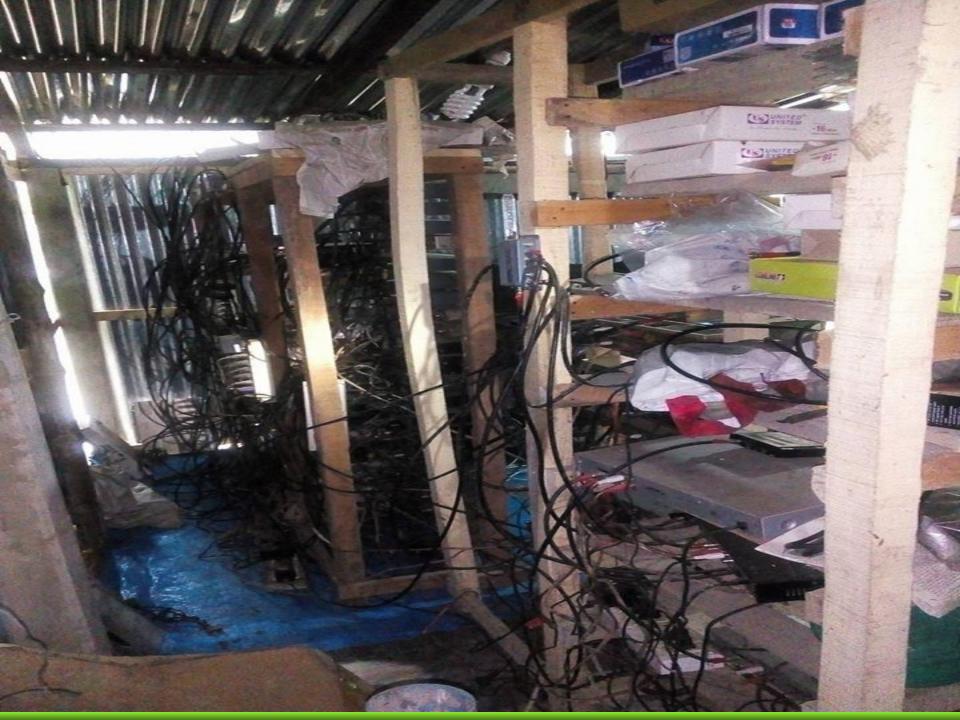

# PRESENT & PROPOSED INVESTMENT Breakdown

| Present Stock item         |          |  |  |
|----------------------------|----------|--|--|
| Product name               | Amount   |  |  |
| Cable                      | 2,50,000 |  |  |
| Monitor                    | 50,000   |  |  |
| Receiver                   | 40,000   |  |  |
| Dish Umbrella              | 20,000   |  |  |
| Others                     | 20,000   |  |  |
| <b>Total Present Stock</b> | 3,80,000 |  |  |

| Proposed stock item         |        |  |  |
|-----------------------------|--------|--|--|
| <b>Product Name</b>         | Amount |  |  |
| Dish Materials              | 50,000 |  |  |
| Electronic Items            | 30,000 |  |  |
| Total Proposed Stock 80,000 |        |  |  |