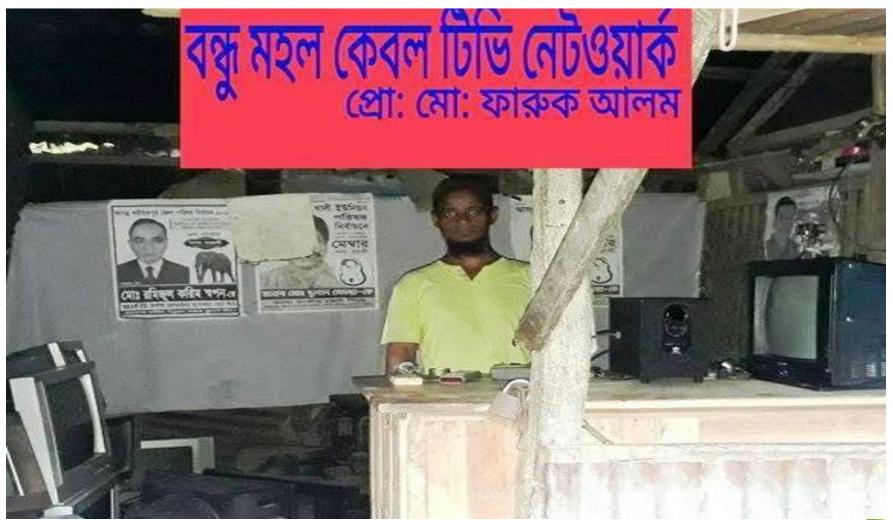

# **Bondhu Mahal Cable TV Network**

Project by: Md. Faruk Alam

NU Identified by: Md. Sayedul Amin Shakib

Verified By: Md. Moksed Ali

Shariatpur Unit Anchal -6

# Photographs