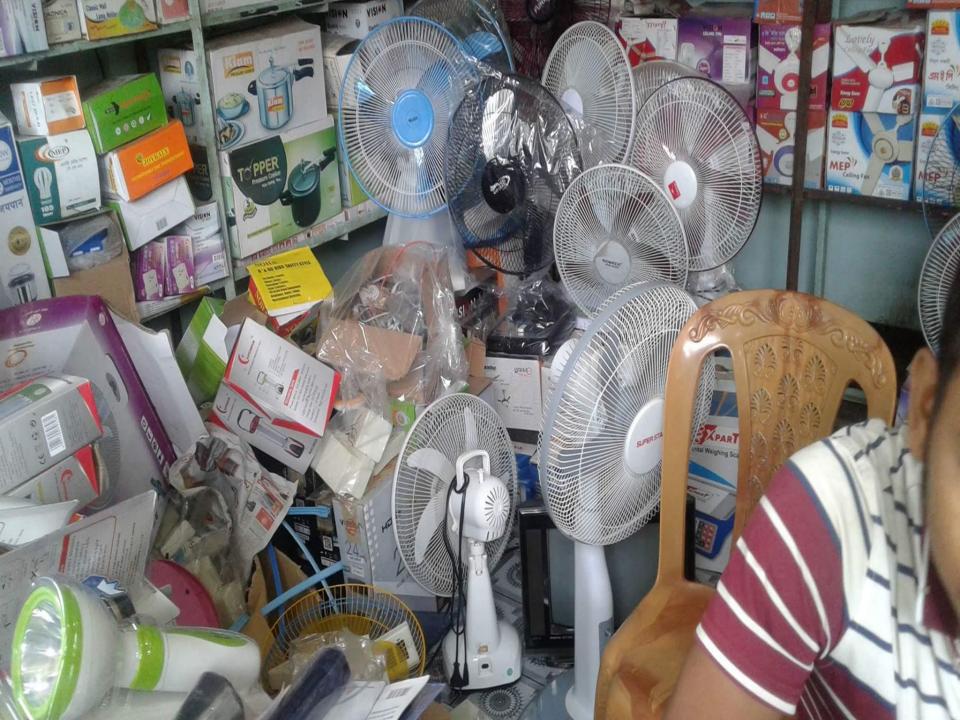

### PRESENT & PROPOSED INVESTMENT BREAKDOWN

| Particulars                                                                                                                                                 | Existing Business (BDT)                                                                                  | Proposed (BDT) | Total<br>(BDT) |
|-------------------------------------------------------------------------------------------------------------------------------------------------------------|----------------------------------------------------------------------------------------------------------|----------------|----------------|
| Investments in different categories:                                                                                                                        | (1)                                                                                                      | (2)            | (1+2)          |
| Present Stock Items:         ফ্যান         চার্জ লাইট         তার         বাল্ব         রাইছ কুকার         ইলেকট্রিক পন্য         অন্যান্য         ডেকোরেসন | $ \begin{array}{c} 1,00,000\\ 60,000\\ 40,000\\ 20,000\\ 40,000\\ 50,000\\ 50,000\\ 60,000 \end{array} $ |                | 4,20,000       |
| Proposed items:                                                                                                                                             |                                                                                                          | 70,000         | 70,000         |
| Total Capital                                                                                                                                               |                                                                                                          |                | 4,90,000       |

| Present Stock items |                 |          |  |  |
|---------------------|-----------------|----------|--|--|
| Product name        | Unit (Quantity) | Amount   |  |  |
|                     |                 |          |  |  |
| ফ্যান               |                 | 1,00,000 |  |  |
| চার্জ লাইট          |                 | 60,000   |  |  |
| তার                 |                 | 40,000   |  |  |
| বাল্ব               |                 | 20,000   |  |  |
| রাইছ কুকার          |                 | 40,000   |  |  |
| ইলেকট্রিক পন্য      |                 | 50,000   |  |  |
| অন্যান্য            |                 | 50,000   |  |  |
| <u>ডেকোরেসন</u>     |                 | 60,000   |  |  |
|                     |                 |          |  |  |
|                     |                 |          |  |  |
|                     |                 |          |  |  |
|                     |                 |          |  |  |
| Total Present Stock |                 | 4,20,000 |  |  |