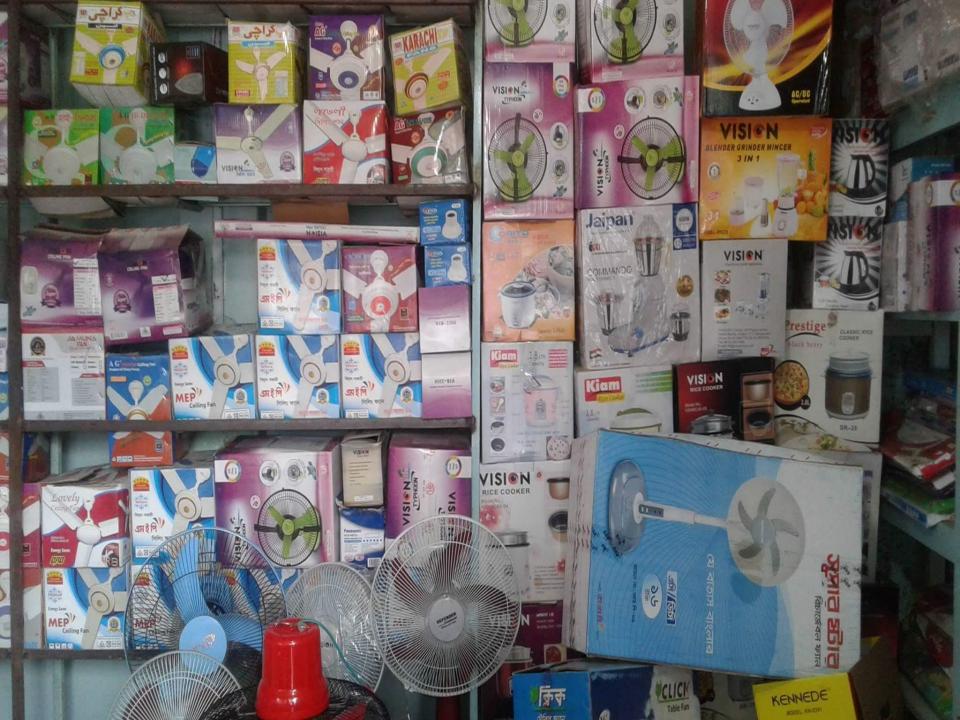

### PRESENT & PROPOSED INVESTMENT BREAKDOWN

| Particulars                                                                                                                                                 | Existing Business (BDT)                                                                                  | Proposed (BDT) | Total<br>(BDT) |
|-------------------------------------------------------------------------------------------------------------------------------------------------------------|----------------------------------------------------------------------------------------------------------|----------------|----------------|
| Investments in different categories:                                                                                                                        | (1)                                                                                                      | (2)            | (1+2)          |
| Present Stock Items:         ফ্যান         চার্জ লাইট         তার         বাল্ব         রাইছ কুকার         ইলেকট্রিক পন্য         অন্যান্য         ডেকোরেসন | $ \begin{array}{c} 1,00,000\\ 60,000\\ 40,000\\ 20,000\\ 40,000\\ 50,000\\ 50,000\\ 60,000 \end{array} $ |                | 4,20,000       |
| Proposed items:                                                                                                                                             |                                                                                                          | 70,000         | 70,000         |
| Total Capital                                                                                                                                               |                                                                                                          |                | 4,90,000       |

| Present Stock items |                 |          |  |  |
|---------------------|-----------------|----------|--|--|
| Product name        | Unit (Quantity) | Amount   |  |  |
|                     |                 |          |  |  |
| ফ্যান               |                 | 1,00,000 |  |  |
| চার্জ লাইট          |                 | 60,000   |  |  |
| তার                 |                 | 40,000   |  |  |
| বাল্ব               |                 | 20,000   |  |  |
| রাইছ কুকার          |                 | 40,000   |  |  |
| ইলেকট্রিক পন্য      |                 | 50,000   |  |  |
| অন্যান্য            |                 | 50,000   |  |  |
| <u>ডেকোরেসন</u>     |                 | 60,000   |  |  |
|                     |                 |          |  |  |
|                     |                 |          |  |  |
|                     |                 |          |  |  |
|                     |                 |          |  |  |
| Total Present Stock |                 | 4,20,000 |  |  |