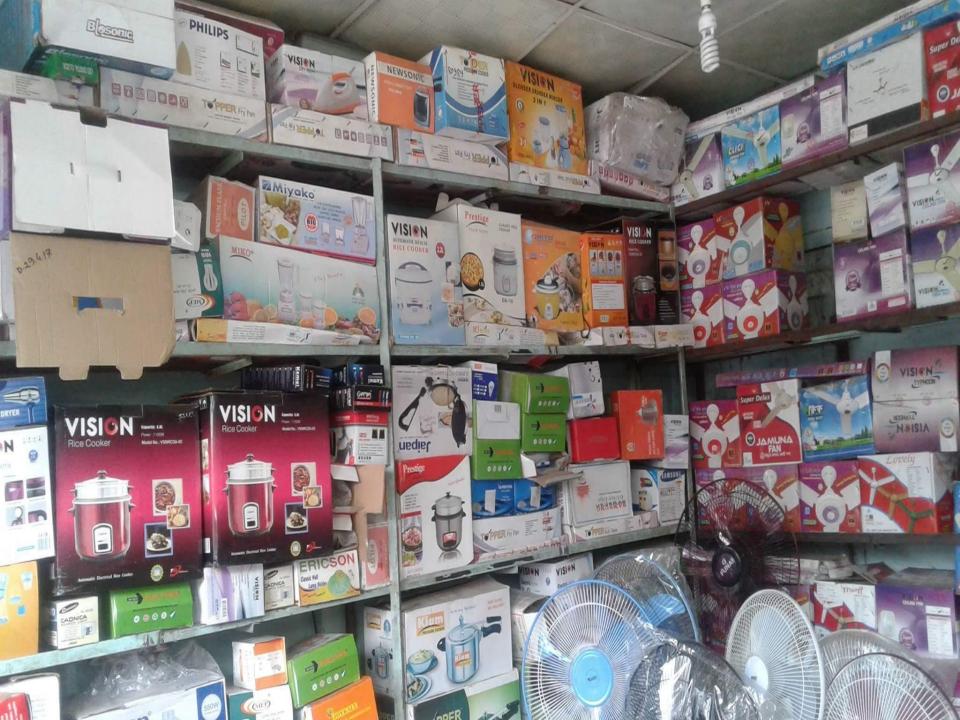

### PRESENT & PROPOSED INVESTMENT BREAKDOWN

| Particulars                                                                                                                                                 | Existing Business (BDT)                                                                                  | Proposed (BDT) | Total<br>(BDT) |
|-------------------------------------------------------------------------------------------------------------------------------------------------------------|----------------------------------------------------------------------------------------------------------|----------------|----------------|
| Investments in different categories:                                                                                                                        | (1)                                                                                                      | (2)            | (1+2)          |
| Present Stock Items:         ফ্যান         চার্জ লাইট         তার         বাল্ব         রাইছ কুকার         ইলেকট্রিক পন্য         অন্যান্য         ডেকোরেসন | $ \begin{array}{c} 1,00,000\\ 60,000\\ 40,000\\ 20,000\\ 40,000\\ 50,000\\ 50,000\\ 60,000 \end{array} $ |                | 4,20,000       |
| Proposed items:                                                                                                                                             |                                                                                                          | 70,000         | 70,000         |
| Total Capital                                                                                                                                               |                                                                                                          |                | 4,90,000       |

| Present Stock items |                 |          |  |  |
|---------------------|-----------------|----------|--|--|
| Product name        | Unit (Quantity) | Amount   |  |  |
|                     |                 |          |  |  |
| ফ্যান               |                 | 1,00,000 |  |  |
| চার্জ লাইট          |                 | 60,000   |  |  |
| তার                 |                 | 40,000   |  |  |
| বাল্ব               |                 | 20,000   |  |  |
| রাইছ কুকার          |                 | 40,000   |  |  |
| ইলেকট্রিক পন্য      |                 | 50,000   |  |  |
| অন্যান্য            |                 | 50,000   |  |  |
| <u>ডেকোরেসন</u>     |                 | 60,000   |  |  |
|                     |                 |          |  |  |
|                     |                 |          |  |  |
|                     |                 |          |  |  |
|                     |                 |          |  |  |
| Total Present Stock |                 | 4,20,000 |  |  |