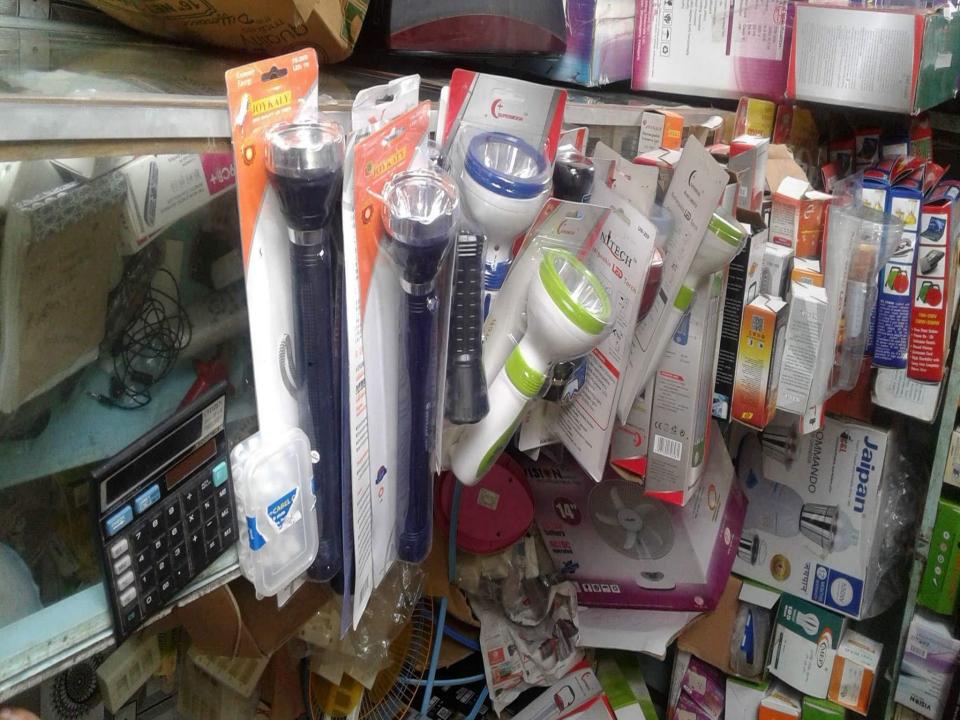

### PRESENT & PROPOSED INVESTMENT BREAKDOWN

| Particulars                                                                                                                                                 | Existing Business (BDT)                                                                                  | Proposed (BDT) | Total<br>(BDT) |
|-------------------------------------------------------------------------------------------------------------------------------------------------------------|----------------------------------------------------------------------------------------------------------|----------------|----------------|
| Investments in different categories:                                                                                                                        | (1)                                                                                                      | (2)            | (1+2)          |
| Present Stock Items:         ফ্যান         চার্জ লাইট         তার         বাল্ব         রাইছ কুকার         ইলেকট্রিক পন্য         অন্যান্য         ডেকোরেসন | $ \begin{array}{c} 1,00,000\\ 60,000\\ 40,000\\ 20,000\\ 40,000\\ 50,000\\ 50,000\\ 60,000 \end{array} $ |                | 4,20,000       |
| Proposed items:                                                                                                                                             |                                                                                                          | 70,000         | 70,000         |
| Total Capital                                                                                                                                               |                                                                                                          |                | 4,90,000       |

| Present Stock items |                 |          |  |  |
|---------------------|-----------------|----------|--|--|
| Product name        | Unit (Quantity) | Amount   |  |  |
|                     |                 |          |  |  |
| ফ্যান               |                 | 1,00,000 |  |  |
| চার্জ লাইট          |                 | 60,000   |  |  |
| তার                 |                 | 40,000   |  |  |
| বাল্ব               |                 | 20,000   |  |  |
| রাইছ কুকার          |                 | 40,000   |  |  |
| ইলেকট্রিক পন্য      |                 | 50,000   |  |  |
| অন্যান্য            |                 | 50,000   |  |  |
| <u>ডেকোরেসন</u>     |                 | 60,000   |  |  |
|                     |                 |          |  |  |
|                     |                 |          |  |  |
|                     |                 |          |  |  |
|                     |                 |          |  |  |
| Total Present Stock |                 | 4,20,000 |  |  |