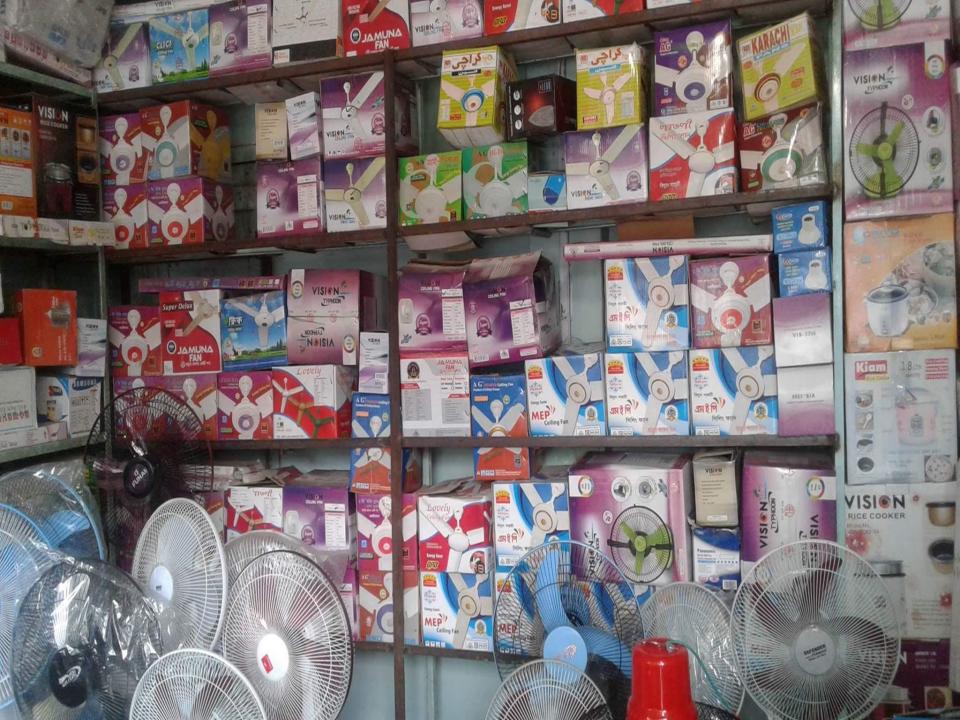

### PRESENT & PROPOSED INVESTMENT BREAKDOWN

| Particulars                                                                                                                                                 | Existing Business (BDT)                                                                                  | Proposed (BDT) | Total<br>(BDT) |
|-------------------------------------------------------------------------------------------------------------------------------------------------------------|----------------------------------------------------------------------------------------------------------|----------------|----------------|
| Investments in different categories:                                                                                                                        | (1)                                                                                                      | (2)            | (1+2)          |
| Present Stock Items:         ফ্যান         চার্জ লাইট         তার         বাল্ব         রাইছ কুকার         ইলেকট্রিক পন্য         অন্যান্য         ডেকোরেসন | $ \begin{array}{c} 1,00,000\\ 60,000\\ 40,000\\ 20,000\\ 40,000\\ 50,000\\ 50,000\\ 60,000 \end{array} $ |                | 4,20,000       |
| Proposed items:                                                                                                                                             |                                                                                                          | 70,000         | 70,000         |
| Total Capital                                                                                                                                               |                                                                                                          |                | 4,90,000       |

| Present Stock items |                 |          |  |  |
|---------------------|-----------------|----------|--|--|
| Product name        | Unit (Quantity) | Amount   |  |  |
|                     |                 |          |  |  |
| ফ্যান               |                 | 1,00,000 |  |  |
| চার্জ লাইট          |                 | 60,000   |  |  |
| তার                 |                 | 40,000   |  |  |
| বাল্ব               |                 | 20,000   |  |  |
| রাইছ কুকার          |                 | 40,000   |  |  |
| ইলেকট্রিক পন্য      |                 | 50,000   |  |  |
| অন্যান্য            |                 | 50,000   |  |  |
| <u>ডেকোরেসন</u>     |                 | 60,000   |  |  |
|                     |                 |          |  |  |
|                     |                 |          |  |  |
|                     |                 |          |  |  |
|                     |                 |          |  |  |
| Total Present Stock |                 | 4,20,000 |  |  |