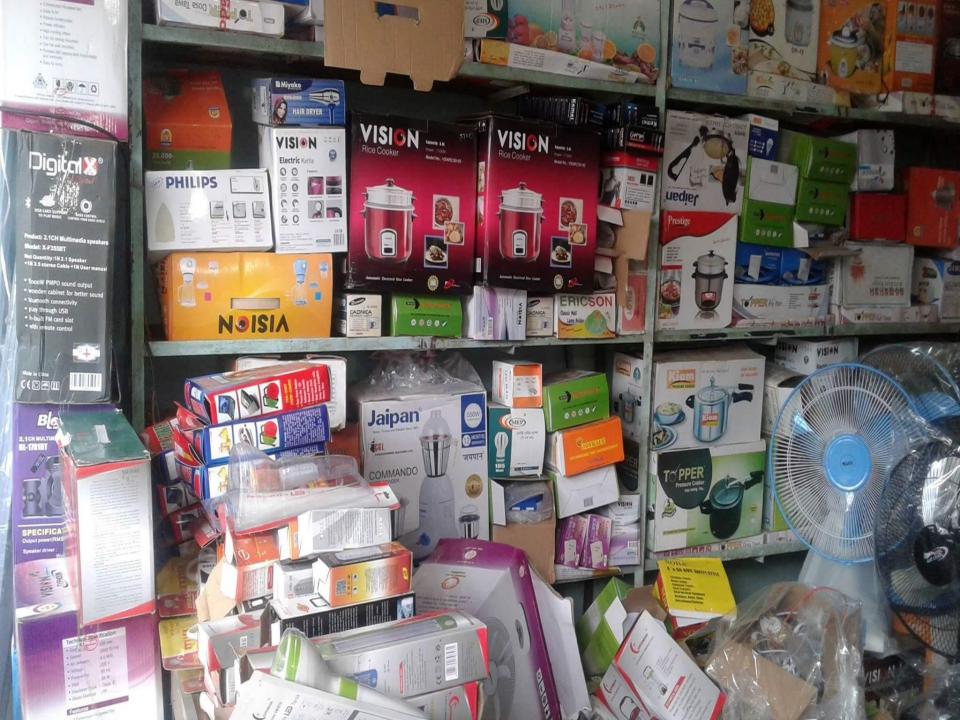

### PRESENT & PROPOSED INVESTMENT BREAKDOWN

| Particulars                                                                                                                                                 | Existing Business (BDT)                                                                                  | Proposed (BDT) | Total<br>(BDT) |
|-------------------------------------------------------------------------------------------------------------------------------------------------------------|----------------------------------------------------------------------------------------------------------|----------------|----------------|
| Investments in different categories:                                                                                                                        | (1)                                                                                                      | (2)            | (1+2)          |
| Present Stock Items:         ফ্যান         চার্জ লাইট         তার         বাল্ব         রাইছ কুকার         ইলেকট্রিক পন্য         অন্যান্য         ডেকোরেসন | $ \begin{array}{c} 1,00,000\\ 60,000\\ 40,000\\ 20,000\\ 40,000\\ 50,000\\ 50,000\\ 60,000 \end{array} $ |                | 4,20,000       |
| Proposed items:                                                                                                                                             |                                                                                                          | 70,000         | 70,000         |
| Total Capital                                                                                                                                               |                                                                                                          |                | 4,90,000       |

| Present Stock items |                 |          |  |  |
|---------------------|-----------------|----------|--|--|
| Product name        | Unit (Quantity) | Amount   |  |  |
|                     |                 |          |  |  |
| ফ্যান               |                 | 1,00,000 |  |  |
| চার্জ লাইট          |                 | 60,000   |  |  |
| তার                 |                 | 40,000   |  |  |
| বাল্ব               |                 | 20,000   |  |  |
| রাইছ কুকার          |                 | 40,000   |  |  |
| ইলেকট্রিক পন্য      |                 | 50,000   |  |  |
| অন্যান্য            |                 | 50,000   |  |  |
| <u>ডেকোরেসন</u>     |                 | 60,000   |  |  |
|                     |                 |          |  |  |
|                     |                 |          |  |  |
|                     |                 |          |  |  |
|                     |                 |          |  |  |
| Total Present Stock |                 | 4,20,000 |  |  |