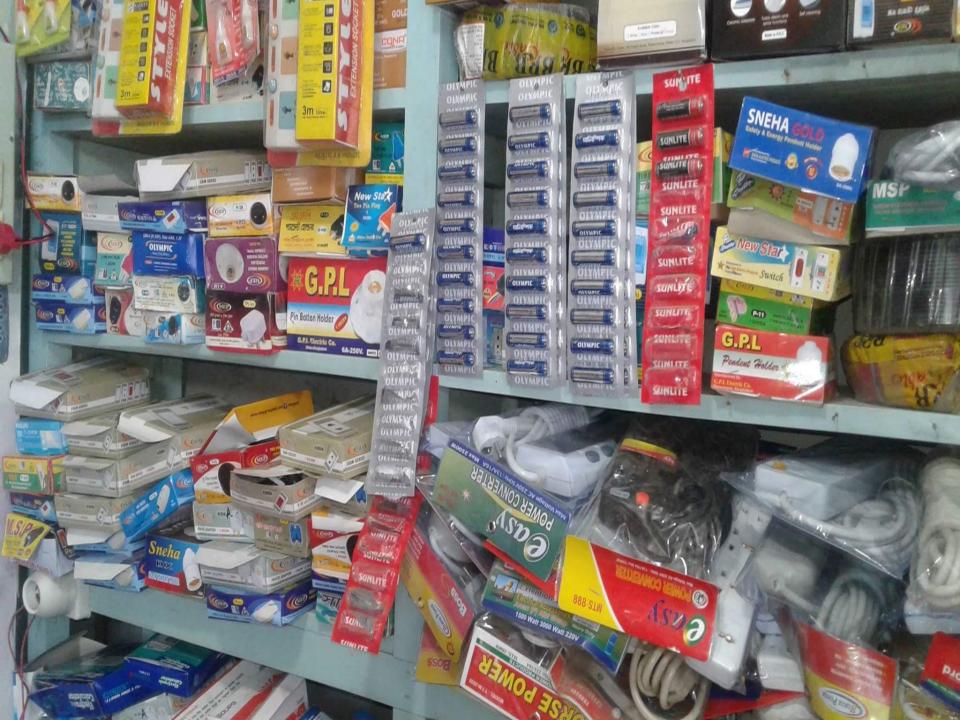

### PRESENT & PROPOSED INVESTMENT BREAKDOWN

| Particulars                                                                                                                                                 | Existing Business (BDT)                                                                                  | Proposed (BDT) | Total<br>(BDT) |
|-------------------------------------------------------------------------------------------------------------------------------------------------------------|----------------------------------------------------------------------------------------------------------|----------------|----------------|
| Investments in different categories:                                                                                                                        | (1)                                                                                                      | (2)            | (1+2)          |
| Present Stock Items:         ফ্যান         চার্জ লাইট         তার         বাল্ব         রাইছ কুকার         ইলেকট্রিক পন্য         অন্যান্য         ডেকোরেসন | $ \begin{array}{c} 1,00,000\\ 60,000\\ 40,000\\ 20,000\\ 40,000\\ 50,000\\ 50,000\\ 60,000 \end{array} $ |                | 4,20,000       |
| Proposed items:                                                                                                                                             |                                                                                                          | 70,000         | 70,000         |
| Total Capital                                                                                                                                               |                                                                                                          |                | 4,90,000       |

| Present Stock items |                 |          |  |  |
|---------------------|-----------------|----------|--|--|
| Product name        | Unit (Quantity) | Amount   |  |  |
|                     |                 |          |  |  |
| ফ্যান               |                 | 1,00,000 |  |  |
| চার্জ লাইট          |                 | 60,000   |  |  |
| তার                 |                 | 40,000   |  |  |
| বাল্ব               |                 | 20,000   |  |  |
| রাইছ কুকার          |                 | 40,000   |  |  |
| ইলেকট্রিক পন্য      |                 | 50,000   |  |  |
| অন্যান্য            |                 | 50,000   |  |  |
| <u>ডেকোরেসন</u>     |                 | 60,000   |  |  |
|                     |                 |          |  |  |
|                     |                 |          |  |  |
|                     |                 |          |  |  |
|                     |                 |          |  |  |
| Total Present Stock |                 | 4,20,000 |  |  |