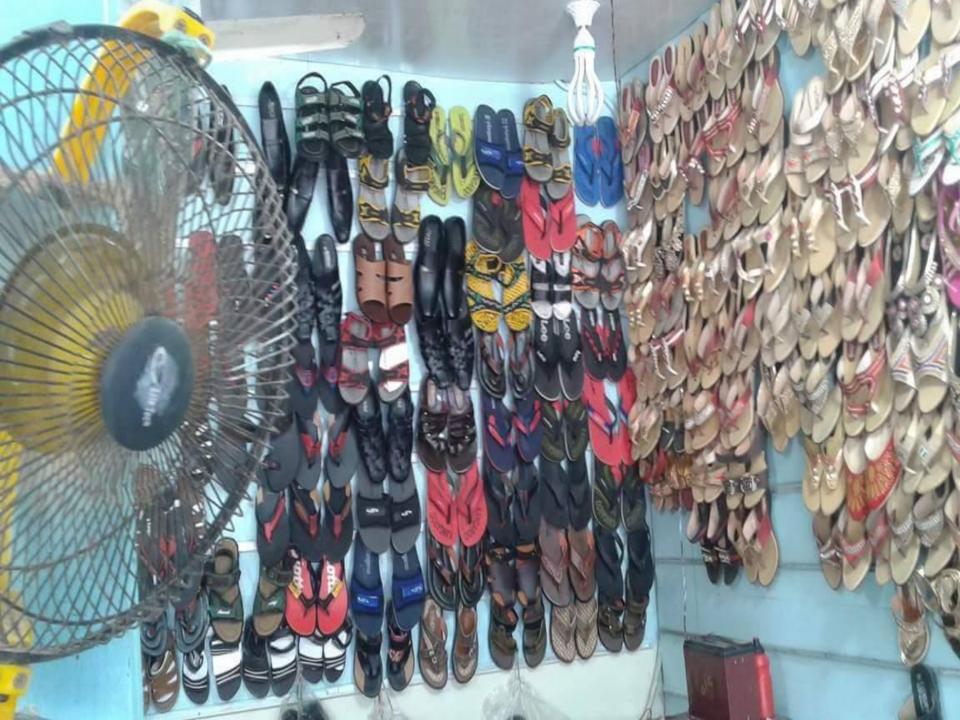

# PROPOSED NOBIN UDYOKTA BUSINESS INFO

| Business Name                                                                                                                        | : | Tonny Shu store                                                                                |
|--------------------------------------------------------------------------------------------------------------------------------------|---|------------------------------------------------------------------------------------------------|
| Address/ Location                                                                                                                    | : | Mostofapur bazar                                                                               |
| Total Investment in BDT                                                                                                              | : | 3,00,000                                                                                       |
| Financing                                                                                                                            | : | Self BDT 2,20,000 (from existing business) 73% Required Investment BDT 80,000/-(as equity) 27% |
| Present salary/drawings from business (estimates)                                                                                    | : | 7000/-                                                                                         |
| Proposed Salary                                                                                                                      | : | 7,000/-                                                                                        |
| Proposed Business  (i) % of present gross profit margin  (ii) Estimated % of proposed gross profit margin  (iii) Agreed grace period | : | 25%<br>25%                                                                                     |
| (, : .g. coa g. acc poiou                                                                                                            |   | 2 months                                                                                       |

### PRESENT & PROPOSED INVESTMENT BREAKDOWN

| Particulars                                                                                                   | Existing Business (BDT)                        | Proposed (BDT) | Total<br>(BDT) |
|---------------------------------------------------------------------------------------------------------------|------------------------------------------------|----------------|----------------|
| Investments in different categories:                                                                          | (1)                                            | (2)            | (1+2)          |
| Present Stock Items: ছেলেদের চামড়ার জুতা মেয়েদের চামড়ার জুতা ছোটদের চামড়ার জুতা বার্মিজ সেন্ডেল ডেকোরেশেন | 50,000<br>40,000<br>50,000<br>60,000<br>20,000 |                | 2,20,000       |
| Proposed items:                                                                                               |                                                | 80,000         | 80,000         |
| Total Capital                                                                                                 |                                                |                | 3,00,000       |

### PRESENT & PROPOSED INVESTMENT BREAKDOWN

| Present Stock items      |                          |          |  |  |  |
|--------------------------|--------------------------|----------|--|--|--|
| Product name             | Unit (Quantity)          | Amount   |  |  |  |
| ছেলেদের চামড়ার<br>জুতা  | 800* <b>\$</b> ২৫        | 50,000   |  |  |  |
| মেয়েদের চামড়ার<br>জুতা | \$00*800                 | 40,000   |  |  |  |
| ছোটদের চামড়ার<br>জুতা   | <b>೨</b> ०० <b>*১</b> ৬٩ | 50,000   |  |  |  |
| বার্মিজ সেন্ডেল          | <b>७००</b> * <b>ऽ</b> ०० | 60,000   |  |  |  |
| ডেকোরেশেন                |                          | 20,000   |  |  |  |
|                          |                          |          |  |  |  |
|                          |                          |          |  |  |  |
|                          |                          |          |  |  |  |
|                          |                          |          |  |  |  |
|                          |                          |          |  |  |  |
|                          |                          |          |  |  |  |
| Total Present Stock      |                          | 2,20,000 |  |  |  |

| Proposed items        |                           |        |  |  |  |
|-----------------------|---------------------------|--------|--|--|--|
| Product Name          | Unit                      | Amount |  |  |  |
| ছেলেদের চামড়ার জুতা  | 800*9¢                    | 30,000 |  |  |  |
| মেয়েদের চামড়ার জুতা | <b>\$</b> 00* <b>9</b> 00 | 30,000 |  |  |  |
| ছোটদের চামড়ার জুতা   | ৩০০*৬৭                    | 20,000 |  |  |  |
|                       |                           |        |  |  |  |
| Total Proposed Stock  |                           | 80,000 |  |  |  |