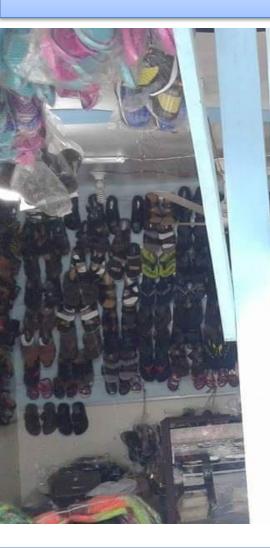

# PROPOSED NOBIN UDYOKTA BUSINESS INFO

| Business Name                                                                                                                        | : | Tonny Shu store                                                                                |
|--------------------------------------------------------------------------------------------------------------------------------------|---|------------------------------------------------------------------------------------------------|
| Address/ Location                                                                                                                    | : | Mostofapur bazar                                                                               |
| Total Investment in BDT                                                                                                              | : | 3,00,000                                                                                       |
| Financing                                                                                                                            | : | Self BDT 2,20,000 (from existing business) 73% Required Investment BDT 80,000/-(as equity) 27% |
| Present salary/drawings from business (estimates)                                                                                    | : | 7000/-                                                                                         |
| Proposed Salary                                                                                                                      | : | 7,000/-                                                                                        |
| Proposed Business  (i) % of present gross profit margin  (ii) Estimated % of proposed gross profit margin  (iii) Agreed grace period | : | 25%<br>25%                                                                                     |
| (, : .g. coa g. acc poiou                                                                                                            |   | 2 months                                                                                       |

### PRESENT & PROPOSED INVESTMENT BREAKDOWN

| Particulars                                                                                                   | Existing Business (BDT)                        | Proposed (BDT) | Total<br>(BDT) |
|---------------------------------------------------------------------------------------------------------------|------------------------------------------------|----------------|----------------|
| Investments in different categories:                                                                          | (1)                                            | (2)            | (1+2)          |
| Present Stock Items: ছেলেদের চামড়ার জুতা মেয়েদের চামড়ার জুতা ছোটদের চামড়ার জুতা বার্মিজ সেন্ডেল ডেকোরেশেন | 50,000<br>40,000<br>50,000<br>60,000<br>20,000 |                | 2,20,000       |
| Proposed items:                                                                                               |                                                | 80,000         | 80,000         |
| Total Capital                                                                                                 |                                                |                | 3,00,000       |