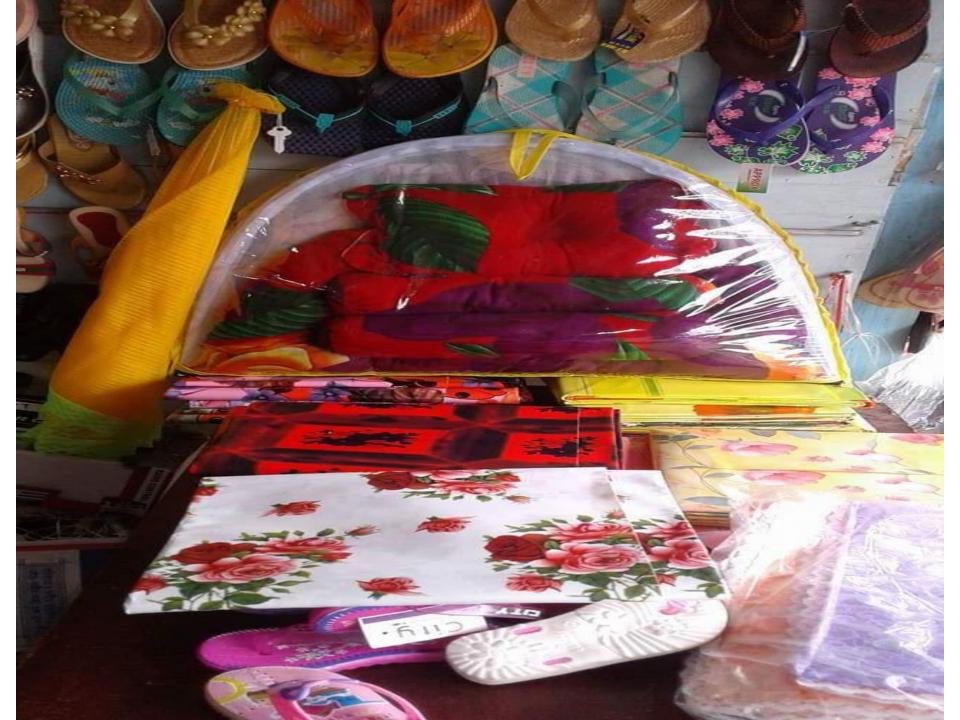

### PRESENT & PROPOSED INVESTMENT BREAKDOWN

| Particulars                                                                                                   | Existing Business (BDT)                        | Proposed (BDT) | Total<br>(BDT) |
|---------------------------------------------------------------------------------------------------------------|------------------------------------------------|----------------|----------------|
| Investments in different categories:                                                                          | (1)                                            | (2)            | (1+2)          |
| Present Stock Items: ছেলেদের চামড়ার জুতা মেয়েদের চামড়ার জুতা ছোটদের চামড়ার জুতা বার্মিজ সেন্ডেল ডেকোরেশেন | 50,000<br>40,000<br>50,000<br>60,000<br>20,000 |                | 2,20,000       |
| Proposed items:                                                                                               |                                                | 80,000         | 80,000         |
| Total Capital                                                                                                 |                                                |                | 3,00,000       |

| Proposed items        |                           |        |  |  |  |
|-----------------------|---------------------------|--------|--|--|--|
| Product Name          | Unit                      | Amount |  |  |  |
| ছেলেদের চামড়ার জুতা  | 800*9¢                    | 30,000 |  |  |  |
| মেয়েদের চামড়ার জুতা | <b>\$</b> 00* <b>9</b> 00 | 30,000 |  |  |  |
| ছোটদের চামড়ার জুতা   | ৩০০*৬৭                    | 20,000 |  |  |  |
|                       |                           |        |  |  |  |
| Total Proposed Stock  |                           | 80,000 |  |  |  |