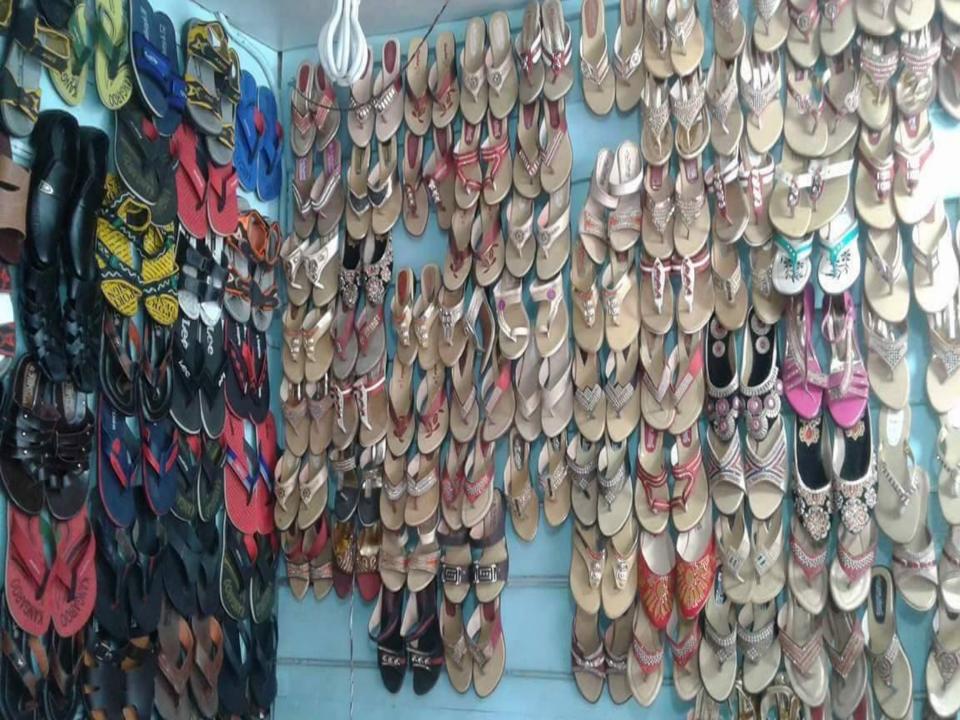

# PROPOSED NOBIN UDYOKTA BUSINESS INFO

| Business Name                                                                                                                        | : | Tonny Shu store                                                                                |
|--------------------------------------------------------------------------------------------------------------------------------------|---|------------------------------------------------------------------------------------------------|
| Address/ Location                                                                                                                    | : | Mostofapur bazar                                                                               |
| Total Investment in BDT                                                                                                              | : | 3,00,000                                                                                       |
| Financing                                                                                                                            | : | Self BDT 2,20,000 (from existing business) 73% Required Investment BDT 80,000/-(as equity) 27% |
| Present salary/drawings from business (estimates)                                                                                    | : | 7000/-                                                                                         |
| Proposed Salary                                                                                                                      | : | 7,000/-                                                                                        |
| Proposed Business  (i) % of present gross profit margin  (ii) Estimated % of proposed gross profit margin  (iii) Agreed grace period | : | 25%<br>25%                                                                                     |
| (, : .g. coa g. acc poiou                                                                                                            |   | 2 months                                                                                       |

### PRESENT & PROPOSED INVESTMENT BREAKDOWN

| Particulars                                                                                                   | Existing Business (BDT)                        | Proposed (BDT) | Total<br>(BDT) |
|---------------------------------------------------------------------------------------------------------------|------------------------------------------------|----------------|----------------|
| Investments in different categories:                                                                          | (1)                                            | (2)            | (1+2)          |
| Present Stock Items: ছেলেদের চামড়ার জুতা মেয়েদের চামড়ার জুতা ছোটদের চামড়ার জুতা বার্মিজ সেন্ডেল ডেকোরেশেন | 50,000<br>40,000<br>50,000<br>60,000<br>20,000 |                | 2,20,000       |
| Proposed items:                                                                                               |                                                | 80,000         | 80,000         |
| Total Capital                                                                                                 |                                                |                | 3,00,000       |

### PRESENT & PROPOSED INVESTMENT BREAKDOWN

| Present Stock items      |                          |          |  |  |  |
|--------------------------|--------------------------|----------|--|--|--|
| Product name             | Unit (Quantity)          | Amount   |  |  |  |
| ছেলেদের চামড়ার<br>জুতা  | 800* <b>\$</b> ২৫        | 50,000   |  |  |  |
| মেয়েদের চামড়ার<br>জুতা | \$00*800                 | 40,000   |  |  |  |
| ছোটদের চামড়ার<br>জুতা   | <b>೨</b> ०० <b>*১</b> ৬٩ | 50,000   |  |  |  |
| বার্মিজ সেন্ডেল          | <b>७००</b> * <b>ऽ</b> ०० | 60,000   |  |  |  |
| ডেকোরেশেন                |                          | 20,000   |  |  |  |
|                          |                          |          |  |  |  |
|                          |                          |          |  |  |  |
|                          |                          |          |  |  |  |
|                          |                          |          |  |  |  |
|                          |                          |          |  |  |  |
|                          |                          |          |  |  |  |
| Total Present Stock      |                          | 2,20,000 |  |  |  |