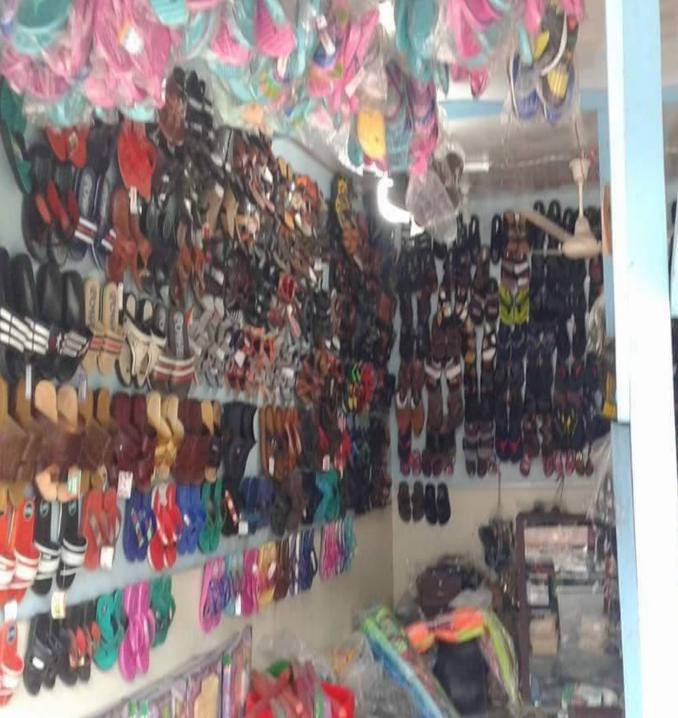

# PROPOSED NOBIN UDYOKTA BUSINESS INFO

| Business Name                                                                                                                        | : | Tonny Shu store                                                                                |
|--------------------------------------------------------------------------------------------------------------------------------------|---|------------------------------------------------------------------------------------------------|
| Address/ Location                                                                                                                    | : | Mostofapur bazar                                                                               |
| Total Investment in BDT                                                                                                              | : | 3,00,000                                                                                       |
| Financing                                                                                                                            | : | Self BDT 2,20,000 (from existing business) 73% Required Investment BDT 80,000/-(as equity) 27% |
| Present salary/drawings from business (estimates)                                                                                    | : | 7000/-                                                                                         |
| Proposed Salary                                                                                                                      | : | 7,000/-                                                                                        |
| Proposed Business  (i) % of present gross profit margin  (ii) Estimated % of proposed gross profit margin  (iii) Agreed grace period | : | 25%<br>25%                                                                                     |
| (, : .g. coa g. acc poiou                                                                                                            |   | 2 months                                                                                       |

### PRESENT & PROPOSED INVESTMENT BREAKDOWN

| Particulars                                                                                                   | Existing Business (BDT)                        | Proposed (BDT) | Total<br>(BDT) |
|---------------------------------------------------------------------------------------------------------------|------------------------------------------------|----------------|----------------|
| Investments in different categories:                                                                          | (1)                                            | (2)            | (1+2)          |
| Present Stock Items: ছেলেদের চামড়ার জুতা মেয়েদের চামড়ার জুতা ছোটদের চামড়ার জুতা বার্মিজ সেন্ডেল ডেকোরেশেন | 50,000<br>40,000<br>50,000<br>60,000<br>20,000 |                | 2,20,000       |
| Proposed items:                                                                                               |                                                | 80,000         | 80,000         |
| Total Capital                                                                                                 |                                                |                | 3,00,000       |