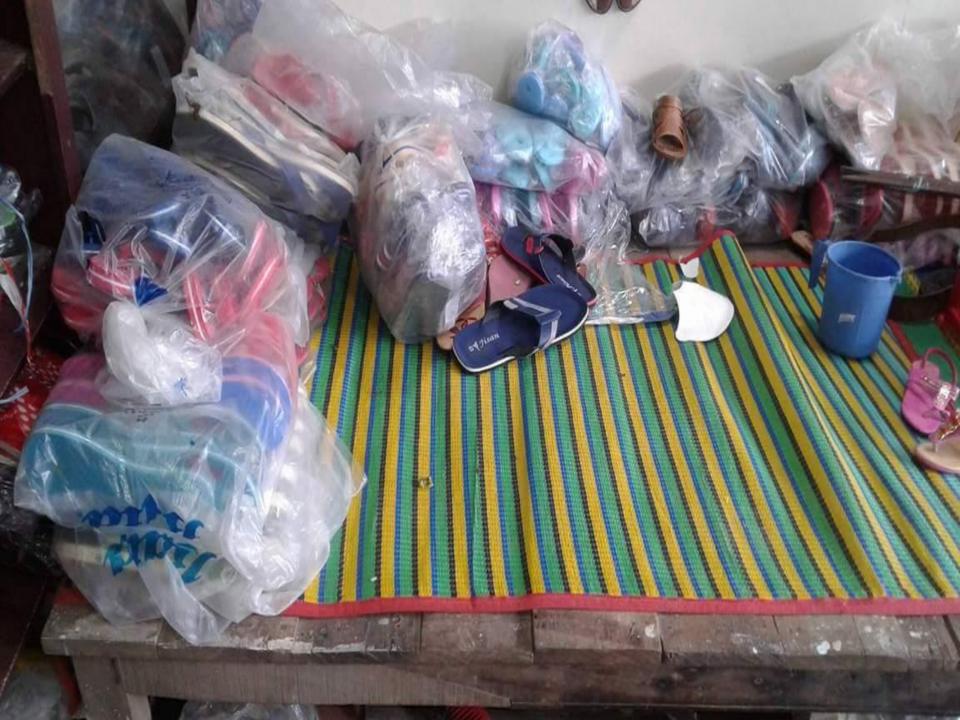

### PRESENT & PROPOSED INVESTMENT BREAKDOWN

| Particulars                                                                                                   | Existing Business (BDT)                        | Proposed (BDT) | Total<br>(BDT) |
|---------------------------------------------------------------------------------------------------------------|------------------------------------------------|----------------|----------------|
| Investments in different categories:                                                                          | (1)                                            | (2)            | (1+2)          |
| Present Stock Items: ছেলেদের চামড়ার জুতা মেয়েদের চামড়ার জুতা ছোটদের চামড়ার জুতা বার্মিজ সেন্ডেল ডেকোরেশেন | 50,000<br>40,000<br>50,000<br>60,000<br>20,000 |                | 2,20,000       |
| Proposed items:                                                                                               |                                                | 80,000         | 80,000         |
| Total Capital                                                                                                 |                                                |                | 3,00,000       |

### PRESENT & PROPOSED INVESTMENT BREAKDOWN

| Present Stock items      |                          |          |  |  |  |
|--------------------------|--------------------------|----------|--|--|--|
| Product name             | Unit (Quantity)          | Amount   |  |  |  |
| ছেলেদের চামড়ার<br>জুতা  | 800* <b>\$</b> ২৫        | 50,000   |  |  |  |
| মেয়েদের চামড়ার<br>জুতা | \$00*800                 | 40,000   |  |  |  |
| ছোটদের চামড়ার<br>জুতা   | <b>೨</b> ०० <b>*১</b> ৬٩ | 50,000   |  |  |  |
| বার্মিজ সেন্ডেল          | <b>७००</b> * <b>ऽ</b> ०० | 60,000   |  |  |  |
| ডেকোরেশেন                |                          | 20,000   |  |  |  |
|                          |                          |          |  |  |  |
|                          |                          |          |  |  |  |
|                          |                          |          |  |  |  |
|                          |                          |          |  |  |  |
|                          |                          |          |  |  |  |
|                          |                          |          |  |  |  |
| Total Present Stock      |                          | 2,20,000 |  |  |  |