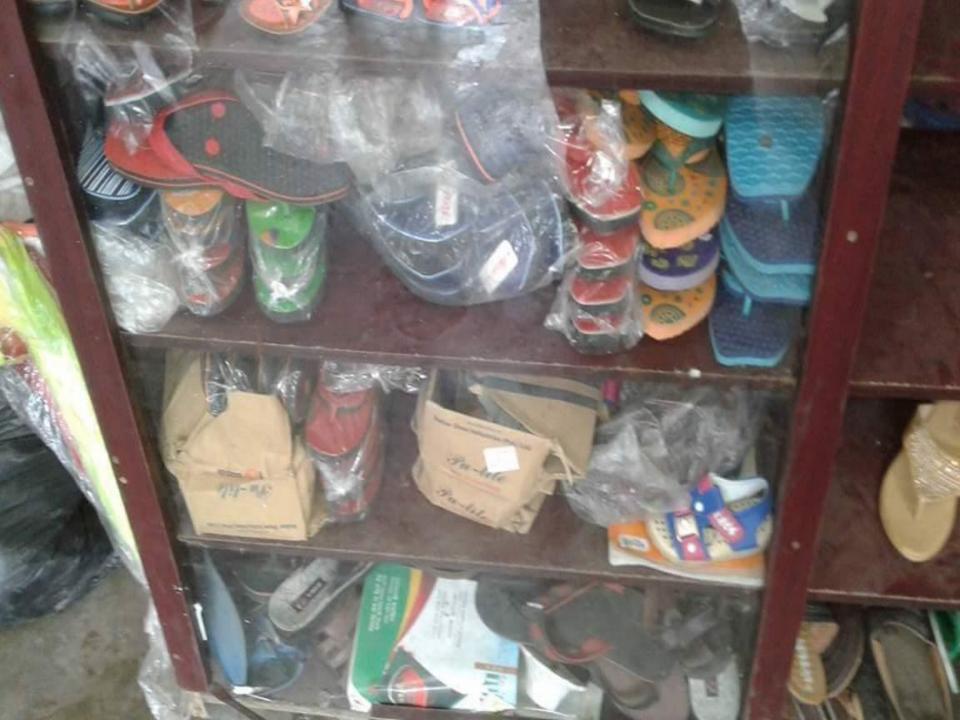

# PROPOSED NOBIN UDYOKTA BUSINESS INFO

| Business Name                                                                                                                        | : | Tonny Shu store                                                                                |
|--------------------------------------------------------------------------------------------------------------------------------------|---|------------------------------------------------------------------------------------------------|
| Address/ Location                                                                                                                    | : | Mostofapur bazar                                                                               |
| Total Investment in BDT                                                                                                              | : | 3,00,000                                                                                       |
| Financing                                                                                                                            | : | Self BDT 2,20,000 (from existing business) 73% Required Investment BDT 80,000/-(as equity) 27% |
| Present salary/drawings from business (estimates)                                                                                    | : | 7000/-                                                                                         |
| Proposed Salary                                                                                                                      | : | 7,000/-                                                                                        |
| Proposed Business  (i) % of present gross profit margin  (ii) Estimated % of proposed gross profit margin  (iii) Agreed grace period | : | 25%<br>25%                                                                                     |
| (, : .g. coa g. acc poiou                                                                                                            |   | 2 months                                                                                       |

### PRESENT & PROPOSED INVESTMENT BREAKDOWN

| Particulars                                                                                                   | Existing Business (BDT)                        | Proposed (BDT) | Total<br>(BDT) |
|---------------------------------------------------------------------------------------------------------------|------------------------------------------------|----------------|----------------|
| Investments in different categories:                                                                          | (1)                                            | (2)            | (1+2)          |
| Present Stock Items: ছেলেদের চামড়ার জুতা মেয়েদের চামড়ার জুতা ছোটদের চামড়ার জুতা বার্মিজ সেন্ডেল ডেকোরেশেন | 50,000<br>40,000<br>50,000<br>60,000<br>20,000 |                | 2,20,000       |
| Proposed items:                                                                                               |                                                | 80,000         | 80,000         |
| Total Capital                                                                                                 |                                                |                | 3,00,000       |

### PRESENT & PROPOSED INVESTMENT BREAKDOWN

| Present Stock items      |                          |          |  |  |  |
|--------------------------|--------------------------|----------|--|--|--|
| Product name             | Unit (Quantity)          | Amount   |  |  |  |
| ছেলেদের চামড়ার<br>জুতা  | 800* <b>\$</b> ২৫        | 50,000   |  |  |  |
| মেয়েদের চামড়ার<br>জুতা | \$00*800                 | 40,000   |  |  |  |
| ছোটদের চামড়ার<br>জুতা   | <b>೨</b> ०० <b>*১</b> ৬٩ | 50,000   |  |  |  |
| বার্মিজ সেন্ডেল          | <b>७००</b> * <b>ऽ</b> ०० | 60,000   |  |  |  |
| ডেকোরেশেন                |                          | 20,000   |  |  |  |
|                          |                          |          |  |  |  |
|                          |                          |          |  |  |  |
|                          |                          |          |  |  |  |
|                          |                          |          |  |  |  |
|                          |                          |          |  |  |  |
|                          |                          |          |  |  |  |
| Total Present Stock      |                          | 2,20,000 |  |  |  |

| Proposed items        |                           |        |  |  |  |
|-----------------------|---------------------------|--------|--|--|--|
| Product Name          | Unit                      | Amount |  |  |  |
| ছেলেদের চামড়ার জুতা  | 800*9¢                    | 30,000 |  |  |  |
| মেয়েদের চামড়ার জুতা | <b>\$</b> 00* <b>9</b> 00 | 30,000 |  |  |  |
| ছোটদের চামড়ার জুতা   | ৩০০*৬৭                    | 20,000 |  |  |  |
|                       |                           |        |  |  |  |
| Total Proposed Stock  |                           | 80,000 |  |  |  |