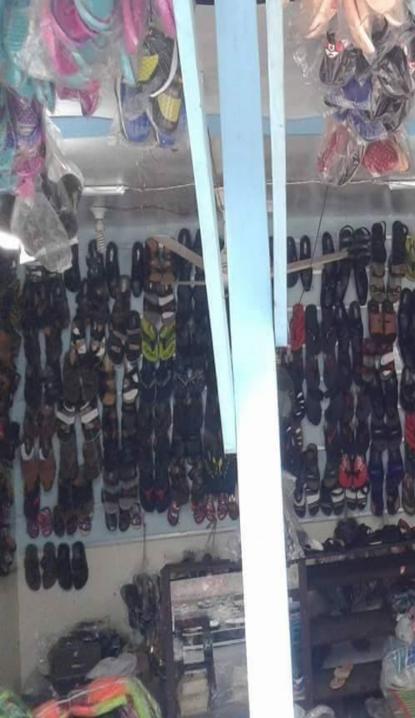

# PROPOSED NOBIN UDYOKTA BUSINESS INFO

| Business Name                                                                                                                        | : | Tonny Shu store                                                                                |
|--------------------------------------------------------------------------------------------------------------------------------------|---|------------------------------------------------------------------------------------------------|
| Address/ Location                                                                                                                    | : | Mostofapur bazar                                                                               |
| Total Investment in BDT                                                                                                              | : | 3,00,000                                                                                       |
| Financing                                                                                                                            | : | Self BDT 2,20,000 (from existing business) 73% Required Investment BDT 80,000/-(as equity) 27% |
| Present salary/drawings from business (estimates)                                                                                    | : | 7000/-                                                                                         |
| Proposed Salary                                                                                                                      | : | 7,000/-                                                                                        |
| Proposed Business  (i) % of present gross profit margin  (ii) Estimated % of proposed gross profit margin  (iii) Agreed grace period | : | 25%<br>25%                                                                                     |
| (, : .g. coa g. acc poiou                                                                                                            |   | 2 months                                                                                       |

### PRESENT & PROPOSED INVESTMENT BREAKDOWN

| Particulars                                                                                                   | Existing Business (BDT)                        | Proposed (BDT) | Total<br>(BDT) |
|---------------------------------------------------------------------------------------------------------------|------------------------------------------------|----------------|----------------|
| Investments in different categories:                                                                          | (1)                                            | (2)            | (1+2)          |
| Present Stock Items: ছেলেদের চামড়ার জুতা মেয়েদের চামড়ার জুতা ছোটদের চামড়ার জুতা বার্মিজ সেন্ডেল ডেকোরেশেন | 50,000<br>40,000<br>50,000<br>60,000<br>20,000 |                | 2,20,000       |
| Proposed items:                                                                                               |                                                | 80,000         | 80,000         |
| Total Capital                                                                                                 |                                                |                | 3,00,000       |

### PRESENT & PROPOSED INVESTMENT BREAKDOWN

| Present Stock items      |                          |          |  |  |  |
|--------------------------|--------------------------|----------|--|--|--|
| Product name             | Unit (Quantity)          | Amount   |  |  |  |
| ছেলেদের চামড়ার<br>জুতা  | 800* <b>\$</b> ২৫        | 50,000   |  |  |  |
| মেয়েদের চামড়ার<br>জুতা | \$00*800                 | 40,000   |  |  |  |
| ছোটদের চামড়ার<br>জুতা   | <b>೨</b> ०० <b>*১</b> ৬٩ | 50,000   |  |  |  |
| বার্মিজ সেন্ডেল          | <b>७००</b> * <b>ऽ</b> ०० | 60,000   |  |  |  |
| ডেকোরেশেন                |                          | 20,000   |  |  |  |
|                          |                          |          |  |  |  |
|                          |                          |          |  |  |  |
|                          |                          |          |  |  |  |
|                          |                          |          |  |  |  |
|                          |                          |          |  |  |  |
|                          |                          |          |  |  |  |
| Total Present Stock      |                          | 2,20,000 |  |  |  |