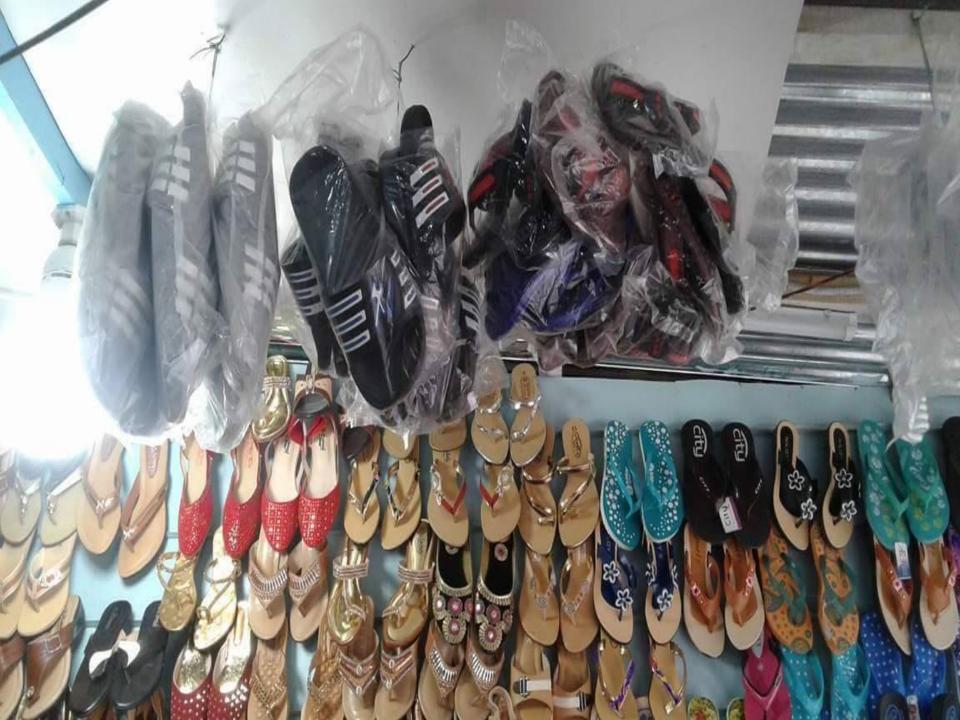

# PROPOSED NOBIN UDYOKTA BUSINESS INFO

| Business Name                                                                                                                        | : | Tonny Shu store                                                                                |
|--------------------------------------------------------------------------------------------------------------------------------------|---|------------------------------------------------------------------------------------------------|
| Address/ Location                                                                                                                    | : | Mostofapur bazar                                                                               |
| Total Investment in BDT                                                                                                              | : | 3,00,000                                                                                       |
| Financing                                                                                                                            | : | Self BDT 2,20,000 (from existing business) 73% Required Investment BDT 80,000/-(as equity) 27% |
| Present salary/drawings from business (estimates)                                                                                    | : | 7000/-                                                                                         |
| Proposed Salary                                                                                                                      | : | 7,000/-                                                                                        |
| Proposed Business  (i) % of present gross profit margin  (ii) Estimated % of proposed gross profit margin  (iii) Agreed grace period | : | 25%<br>25%                                                                                     |
| (, : .g. coa g. acc poiou                                                                                                            |   | 2 months                                                                                       |

### PRESENT & PROPOSED INVESTMENT BREAKDOWN

| Particulars                                                                                                   | Existing Business (BDT)                        | Proposed (BDT) | Total<br>(BDT) |
|---------------------------------------------------------------------------------------------------------------|------------------------------------------------|----------------|----------------|
| Investments in different categories:                                                                          | (1)                                            | (2)            | (1+2)          |
| Present Stock Items: ছেলেদের চামড়ার জুতা মেয়েদের চামড়ার জুতা ছোটদের চামড়ার জুতা বার্মিজ সেন্ডেল ডেকোরেশেন | 50,000<br>40,000<br>50,000<br>60,000<br>20,000 |                | 2,20,000       |
| Proposed items:                                                                                               |                                                | 80,000         | 80,000         |
| Total Capital                                                                                                 |                                                |                | 3,00,000       |

### PRESENT & PROPOSED INVESTMENT BREAKDOWN

| Present Stock items      |                          |          |  |  |  |
|--------------------------|--------------------------|----------|--|--|--|
| Product name             | Unit (Quantity)          | Amount   |  |  |  |
| ছেলেদের চামড়ার<br>জুতা  | 800* <b>\$</b> ২৫        | 50,000   |  |  |  |
| মেয়েদের চামড়ার<br>জুতা | \$00*800                 | 40,000   |  |  |  |
| ছোটদের চামড়ার<br>জুতা   | <b>೨</b> ०० <b>*১</b> ৬٩ | 50,000   |  |  |  |
| বার্মিজ সেন্ডেল          | <b>७००</b> * <b>ऽ</b> ०० | 60,000   |  |  |  |
| ডেকোরেশেন                |                          | 20,000   |  |  |  |
|                          |                          |          |  |  |  |
|                          |                          |          |  |  |  |
|                          |                          |          |  |  |  |
|                          |                          |          |  |  |  |
|                          |                          |          |  |  |  |
|                          |                          |          |  |  |  |
| Total Present Stock      |                          | 2,20,000 |  |  |  |