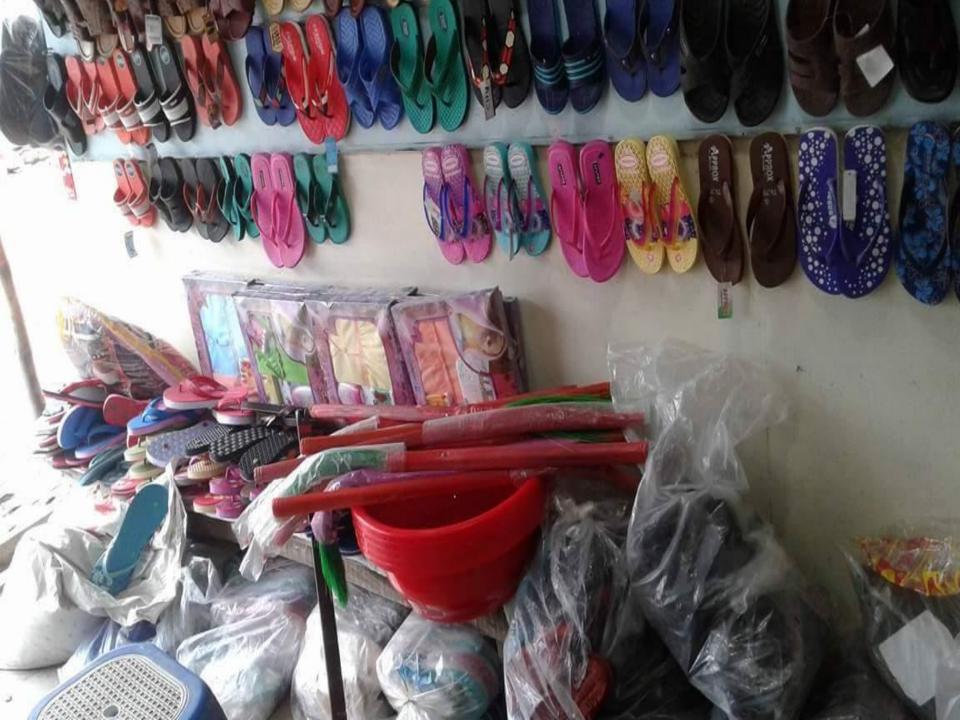

### PRESENT & PROPOSED INVESTMENT BREAKDOWN

| Particulars                                                                                                   | Existing Business (BDT)                        | Proposed (BDT) | Total<br>(BDT) |
|---------------------------------------------------------------------------------------------------------------|------------------------------------------------|----------------|----------------|
| Investments in different categories:                                                                          | (1)                                            | (2)            | (1+2)          |
| Present Stock Items: ছেলেদের চামড়ার জুতা মেয়েদের চামড়ার জুতা ছোটদের চামড়ার জুতা বার্মিজ সেন্ডেল ডেকোরেশেন | 50,000<br>40,000<br>50,000<br>60,000<br>20,000 |                | 2,20,000       |
| Proposed items:                                                                                               |                                                | 80,000         | 80,000         |
| Total Capital                                                                                                 |                                                |                | 3,00,000       |

| Proposed items        |                           |        |  |  |  |
|-----------------------|---------------------------|--------|--|--|--|
| Product Name          | Unit                      | Amount |  |  |  |
| ছেলেদের চামড়ার জুতা  | 800*9¢                    | 30,000 |  |  |  |
| মেয়েদের চামড়ার জুতা | <b>\$</b> 00* <b>9</b> 00 | 30,000 |  |  |  |
| ছোটদের চামড়ার জুতা   | ৩০০*৬৭                    | 20,000 |  |  |  |
|                       |                           |        |  |  |  |
| Total Proposed Stock  |                           | 80,000 |  |  |  |