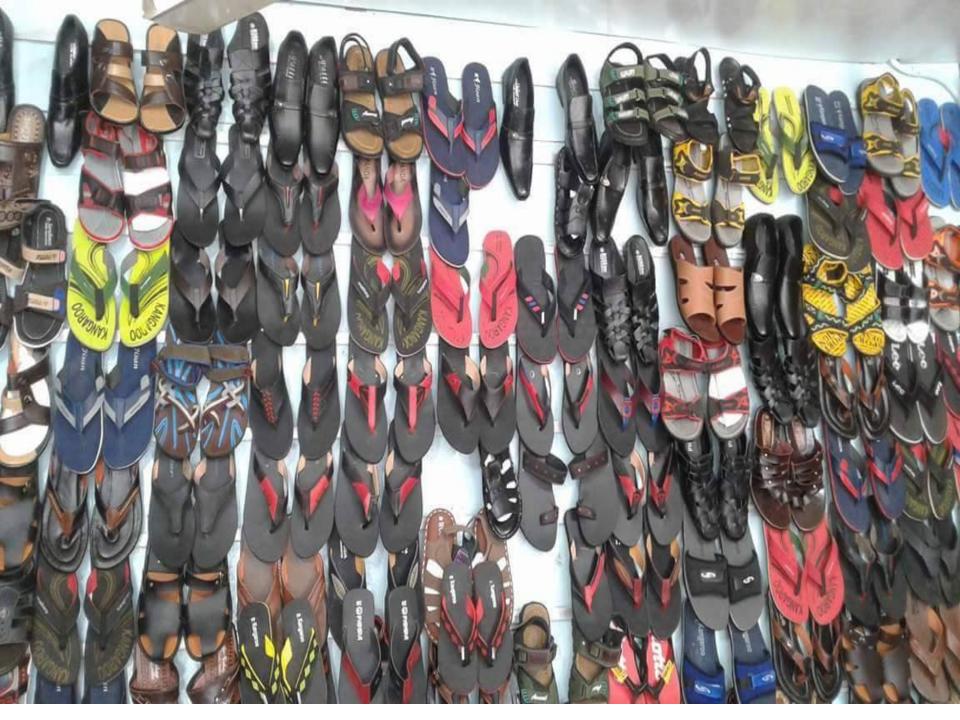

# PROPOSED NOBIN UDYOKTA BUSINESS INFO

| Business Name                                                                                                                        | : | Tonny Shu store                                                                                |
|--------------------------------------------------------------------------------------------------------------------------------------|---|------------------------------------------------------------------------------------------------|
| Address/ Location                                                                                                                    | : | Mostofapur bazar                                                                               |
| Total Investment in BDT                                                                                                              | : | 3,00,000                                                                                       |
| Financing                                                                                                                            | : | Self BDT 2,20,000 (from existing business) 73% Required Investment BDT 80,000/-(as equity) 27% |
| Present salary/drawings from business (estimates)                                                                                    | : | 7000/-                                                                                         |
| Proposed Salary                                                                                                                      | : | 7,000/-                                                                                        |
| Proposed Business  (i) % of present gross profit margin  (ii) Estimated % of proposed gross profit margin  (iii) Agreed grace period | : | 25%<br>25%                                                                                     |
| (, : .g. coa g. acc poiou                                                                                                            |   | 2 months                                                                                       |

### PRESENT & PROPOSED INVESTMENT BREAKDOWN

| Particulars                                                                                                   | Existing Business (BDT)                        | Proposed (BDT) | Total<br>(BDT) |
|---------------------------------------------------------------------------------------------------------------|------------------------------------------------|----------------|----------------|
| Investments in different categories:                                                                          | (1)                                            | (2)            | (1+2)          |
| Present Stock Items: ছেলেদের চামড়ার জুতা মেয়েদের চামড়ার জুতা ছোটদের চামড়ার জুতা বার্মিজ সেন্ডেল ডেকোরেশেন | 50,000<br>40,000<br>50,000<br>60,000<br>20,000 |                | 2,20,000       |
| Proposed items:                                                                                               |                                                | 80,000         | 80,000         |
| Total Capital                                                                                                 |                                                |                | 3,00,000       |

### PRESENT & PROPOSED INVESTMENT BREAKDOWN

| Present Stock items      |                          |          |  |  |  |
|--------------------------|--------------------------|----------|--|--|--|
| Product name             | Unit (Quantity)          | Amount   |  |  |  |
| ছেলেদের চামড়ার<br>জুতা  | 800* <b>\$</b> ২৫        | 50,000   |  |  |  |
| মেয়েদের চামড়ার<br>জুতা | \$00*800                 | 40,000   |  |  |  |
| ছোটদের চামড়ার<br>জুতা   | <b>೨</b> ०० <b>*১</b> ৬٩ | 50,000   |  |  |  |
| বার্মিজ সেন্ডেল          | <b>७००</b> * <b>ऽ</b> ०० | 60,000   |  |  |  |
| ডেকোরেশেন                |                          | 20,000   |  |  |  |
|                          |                          |          |  |  |  |
|                          |                          |          |  |  |  |
|                          |                          |          |  |  |  |
|                          |                          |          |  |  |  |
|                          |                          |          |  |  |  |
|                          |                          |          |  |  |  |
| Total Present Stock      |                          | 2,20,000 |  |  |  |