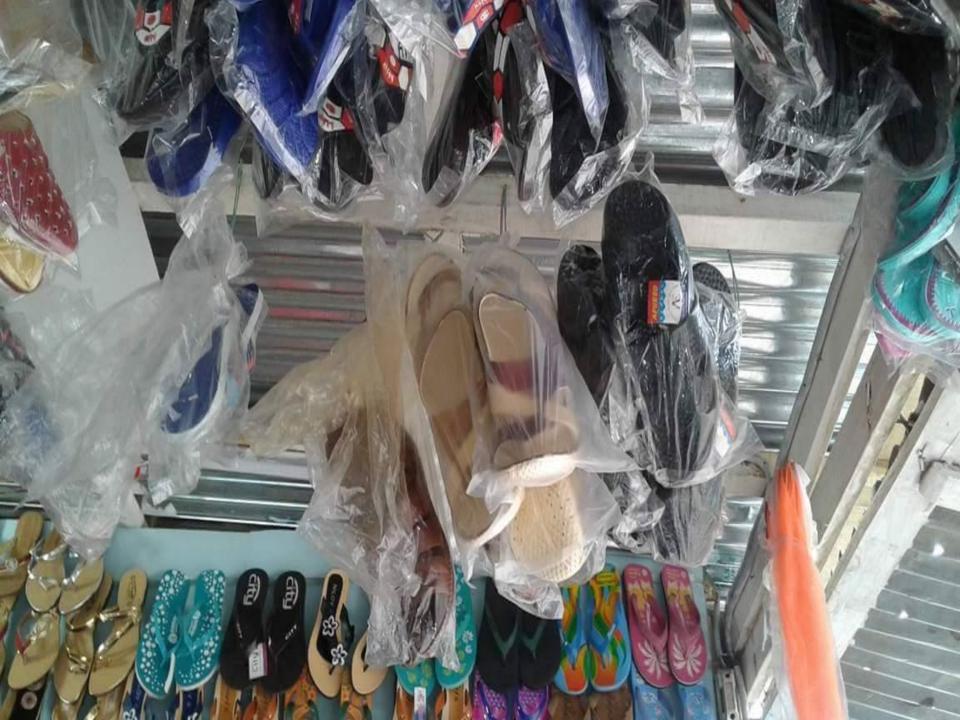

# PROPOSED NOBIN UDYOKTA BUSINESS INFO

| Business Name                                                                                                                        | : | Tonny Shu store                                                                                |
|--------------------------------------------------------------------------------------------------------------------------------------|---|------------------------------------------------------------------------------------------------|
| Address/ Location                                                                                                                    | : | Mostofapur bazar                                                                               |
| Total Investment in BDT                                                                                                              | : | 3,00,000                                                                                       |
| Financing                                                                                                                            | : | Self BDT 2,20,000 (from existing business) 73% Required Investment BDT 80,000/-(as equity) 27% |
| Present salary/drawings from business (estimates)                                                                                    | : | 7000/-                                                                                         |
| Proposed Salary                                                                                                                      | : | 7,000/-                                                                                        |
| Proposed Business  (i) % of present gross profit margin  (ii) Estimated % of proposed gross profit margin  (iii) Agreed grace period | : | 25%<br>25%                                                                                     |
| (, : .g. coa g. acc poiou                                                                                                            |   | 2 months                                                                                       |

### PRESENT & PROPOSED INVESTMENT BREAKDOWN

| Particulars                                                                                                   | Existing Business (BDT)                        | Proposed (BDT) | Total<br>(BDT) |
|---------------------------------------------------------------------------------------------------------------|------------------------------------------------|----------------|----------------|
| Investments in different categories:                                                                          | (1)                                            | (2)            | (1+2)          |
| Present Stock Items: ছেলেদের চামড়ার জুতা মেয়েদের চামড়ার জুতা ছোটদের চামড়ার জুতা বার্মিজ সেন্ডেল ডেকোরেশেন | 50,000<br>40,000<br>50,000<br>60,000<br>20,000 |                | 2,20,000       |
| Proposed items:                                                                                               |                                                | 80,000         | 80,000         |
| Total Capital                                                                                                 |                                                |                | 3,00,000       |

### PRESENT & PROPOSED INVESTMENT BREAKDOWN

| Present Stock items      |                          |          |  |  |  |
|--------------------------|--------------------------|----------|--|--|--|
| Product name             | Unit (Quantity)          | Amount   |  |  |  |
| ছেলেদের চামড়ার<br>জুতা  | 800* <b>\$</b> ২৫        | 50,000   |  |  |  |
| মেয়েদের চামড়ার<br>জুতা | \$00*800                 | 40,000   |  |  |  |
| ছোটদের চামড়ার<br>জুতা   | <b>೨</b> ०० <b>*১</b> ৬٩ | 50,000   |  |  |  |
| বার্মিজ সেন্ডেল          | <b>७००</b> * <b>ऽ</b> ०० | 60,000   |  |  |  |
| ডেকোরেশেন                |                          | 20,000   |  |  |  |
|                          |                          |          |  |  |  |
|                          |                          |          |  |  |  |
|                          |                          |          |  |  |  |
|                          |                          |          |  |  |  |
|                          |                          |          |  |  |  |
|                          |                          |          |  |  |  |
| Total Present Stock      |                          | 2,20,000 |  |  |  |