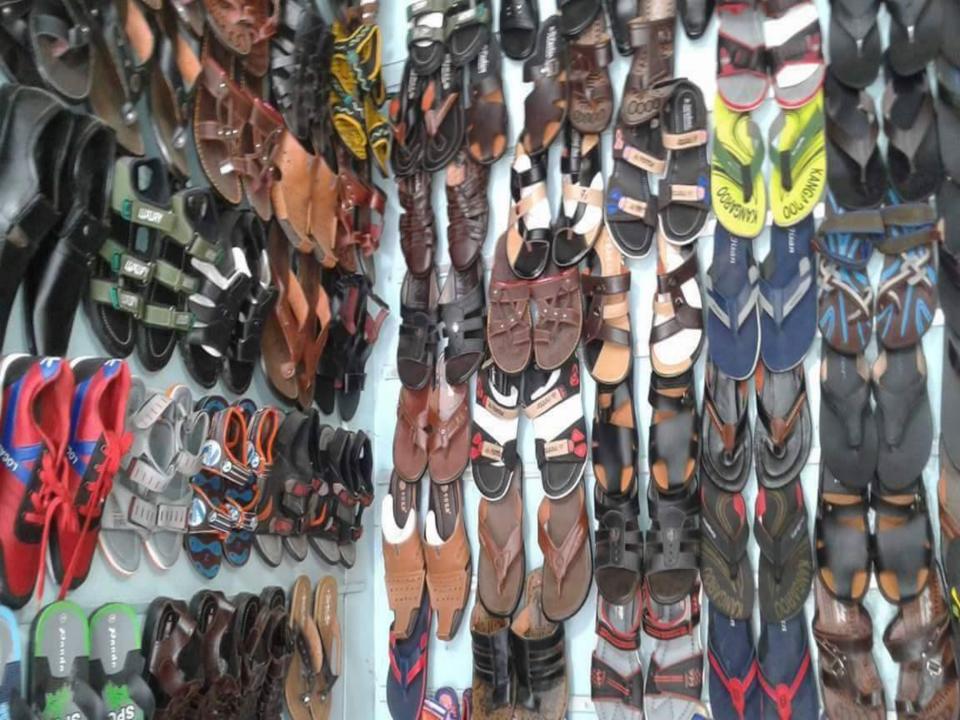

# PROPOSED NOBIN UDYOKTA BUSINESS INFO

| Business Name                                                                                                                        | : | Tonny Shu store                                                                                |
|--------------------------------------------------------------------------------------------------------------------------------------|---|------------------------------------------------------------------------------------------------|
| Address/ Location                                                                                                                    | : | Mostofapur bazar                                                                               |
| Total Investment in BDT                                                                                                              | : | 3,00,000                                                                                       |
| Financing                                                                                                                            | : | Self BDT 2,20,000 (from existing business) 73% Required Investment BDT 80,000/-(as equity) 27% |
| Present salary/drawings from business (estimates)                                                                                    | : | 7000/-                                                                                         |
| Proposed Salary                                                                                                                      | : | 7,000/-                                                                                        |
| Proposed Business  (i) % of present gross profit margin  (ii) Estimated % of proposed gross profit margin  (iii) Agreed grace period | : | 25%<br>25%                                                                                     |
| (, : .g. coa g. acc poiou                                                                                                            |   | 2 months                                                                                       |

### PRESENT & PROPOSED INVESTMENT BREAKDOWN

| Particulars                                                                                                   | Existing Business (BDT)                        | Proposed (BDT) | Total<br>(BDT) |
|---------------------------------------------------------------------------------------------------------------|------------------------------------------------|----------------|----------------|
| Investments in different categories:                                                                          | (1)                                            | (2)            | (1+2)          |
| Present Stock Items: ছেলেদের চামড়ার জুতা মেয়েদের চামড়ার জুতা ছোটদের চামড়ার জুতা বার্মিজ সেন্ডেল ডেকোরেশেন | 50,000<br>40,000<br>50,000<br>60,000<br>20,000 |                | 2,20,000       |
| Proposed items:                                                                                               |                                                | 80,000         | 80,000         |
| Total Capital                                                                                                 |                                                |                | 3,00,000       |

### PRESENT & PROPOSED INVESTMENT BREAKDOWN

| Present Stock items      |                          |          |  |  |  |
|--------------------------|--------------------------|----------|--|--|--|
| Product name             | Unit (Quantity)          | Amount   |  |  |  |
| ছেলেদের চামড়ার<br>জুতা  | 800* <b>\$</b> ২৫        | 50,000   |  |  |  |
| মেয়েদের চামড়ার<br>জুতা | \$00*800                 | 40,000   |  |  |  |
| ছোটদের চামড়ার<br>জুতা   | <b>೨</b> ०० <b>*১</b> ৬٩ | 50,000   |  |  |  |
| বার্মিজ সেন্ডেল          | <b>७००</b> * <b>ऽ</b> ०० | 60,000   |  |  |  |
| ডেকোরেশেন                |                          | 20,000   |  |  |  |
|                          |                          |          |  |  |  |
|                          |                          |          |  |  |  |
|                          |                          |          |  |  |  |
|                          |                          |          |  |  |  |
|                          |                          |          |  |  |  |
|                          |                          |          |  |  |  |
| Total Present Stock      |                          | 2,20,000 |  |  |  |

| Proposed items        |                           |        |  |  |  |
|-----------------------|---------------------------|--------|--|--|--|
| Product Name          | Unit                      | Amount |  |  |  |
| ছেলেদের চামড়ার জুতা  | 800*9¢                    | 30,000 |  |  |  |
| মেয়েদের চামড়ার জুতা | <b>\$</b> 00* <b>9</b> 00 | 30,000 |  |  |  |
| ছোটদের চামড়ার জুতা   | ৩০০*৬৭                    | 20,000 |  |  |  |
|                       |                           |        |  |  |  |
| Total Proposed Stock  |                           | 80,000 |  |  |  |