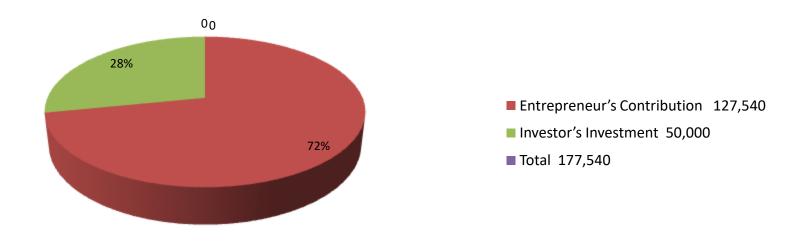

| Proposed Nobin Udyokta Business Info              |   |                                                                                                                                                                                                                                                                                                                                                                                      |  |  |
|---------------------------------------------------|---|--------------------------------------------------------------------------------------------------------------------------------------------------------------------------------------------------------------------------------------------------------------------------------------------------------------------------------------------------------------------------------------|--|--|
| Business Name                                     | : | KAZI ELACTRIC                                                                                                                                                                                                                                                                                                                                                                        |  |  |
| Location                                          | : | Upozila main road ,Porshuram,Feni.                                                                                                                                                                                                                                                                                                                                                   |  |  |
| Total Investment in BDT                           | : | BDT 1,27,540/-                                                                                                                                                                                                                                                                                                                                                                       |  |  |
| Financing                                         | : | Self BDT 77,540(from existing business) 72%                                                                                                                                                                                                                                                                                                                                          |  |  |
|                                                   |   | Required Investment BDT,50,000(as equity) 28%                                                                                                                                                                                                                                                                                                                                        |  |  |
| Present salary/drawings from business (estimates) | : | BDT 5,000                                                                                                                                                                                                                                                                                                                                                                            |  |  |
| Proposed Salary                                   | : | BDT 5,000                                                                                                                                                                                                                                                                                                                                                                            |  |  |
| Size of shop                                      | : | 20 ft x 10 ft. = 200square ft                                                                                                                                                                                                                                                                                                                                                        |  |  |
| Security of the shop                              | : | 2,800/-                                                                                                                                                                                                                                                                                                                                                                              |  |  |
| Implementation                                    | : | <ul> <li>The business is planned to be scaled up by investment in exist goods like; koten holder, seling rose, swich, others</li> <li>Average 15% gain on sale.</li> <li>The business is operating by entrepreneur. Existing employees.</li> <li>He is doing his business in renting place.</li> <li>Collects goods from Dhaka.</li> <li>Agreed grace period is 3 months.</li> </ul> |  |  |

| Investment Breakdown |          |                   |          |      |       |          |          |
|----------------------|----------|-------------------|----------|------|-------|----------|----------|
|                      | Proposed |                   |          |      |       |          |          |
| Particulars          | Qty.     | <b>Unit Price</b> | Existing | Qty. | Unit  | Proposed | Proposed |
|                      |          |                   |          |      | Price |          | Total    |
| koten holder         | 0        | 0                 | 2,500    |      |       | 0        | 2,500    |
| seling roch          | 0        | 0                 | 1,800    |      |       | 0        | 1,800    |
| swich havy           | 0        | 0                 | 4,000    |      |       | 20,000   | 24,000   |
| soket havy           | 0        | 0                 | 1,440    |      |       | 0        | 1,440    |
| cutout               | 0        | 0                 | 2,500    |      |       | 10,000   | 12,500   |
| andicuter            | 0        | 0                 | 2,500    |      |       | 0        | 2,500    |
| eneargy bulb         | 0        | 0                 | 20,000   |      |       | 20,000   | 40,000   |
| others               | 0        | 0                 | 20,000   |      |       | 0        | 20,000   |
| security             | 0        | 0                 | 2,800    |      |       | 0        | 2,800    |
| tar                  | 0        | 0                 | 20,000   |      |       | 0        | 20,000   |
| Total                | 0        | 0                 | 77,540   | 0    | 0     | 50,000   | 127,540  |