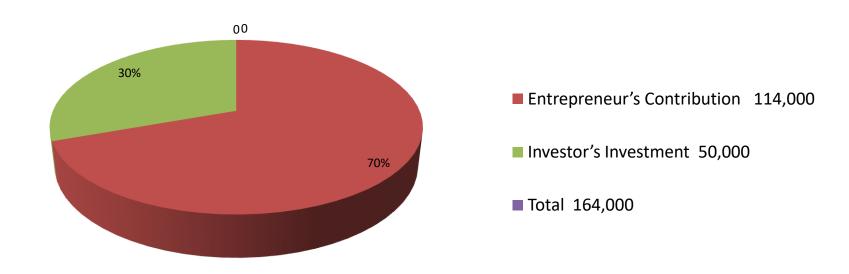

| Proposed Nobin Udyokta Business Info              |   |                                                                                                                                                                                                                                                                                                                                                                                                             |  |  |
|---------------------------------------------------|---|-------------------------------------------------------------------------------------------------------------------------------------------------------------------------------------------------------------------------------------------------------------------------------------------------------------------------------------------------------------------------------------------------------------|--|--|
| Business Name                                     | : | SHOHID COOLING CORNER                                                                                                                                                                                                                                                                                                                                                                                       |  |  |
| Location                                          | : | CNG station road, subar bazar , Porshuram, Feni.                                                                                                                                                                                                                                                                                                                                                            |  |  |
| Total Investment in BDT                           | : | BDT 1,64,000/-                                                                                                                                                                                                                                                                                                                                                                                              |  |  |
| Financing                                         | : | Self BDT 114,000(from existing business) 70% Required Investment BDT,50,000(as equity) 30%                                                                                                                                                                                                                                                                                                                  |  |  |
| Present salary/drawings from business (estimates) | : | BDT 5,000                                                                                                                                                                                                                                                                                                                                                                                                   |  |  |
| Proposed Salary                                   | : | BDT 5,000                                                                                                                                                                                                                                                                                                                                                                                                   |  |  |
| Size of shop                                      | : | 105ft x 15 ft. = 225square ft                                                                                                                                                                                                                                                                                                                                                                               |  |  |
| Security of the shop                              | : | 0,000/-                                                                                                                                                                                                                                                                                                                                                                                                     |  |  |
| Implementation                                    | : | <ul> <li>The business is planned to be scaled up by investment in existing goods like;cooldrinks,juce,water,biscute,chanachur,tea,chips,others</li> <li>Average 15% gain on sale.</li> <li>The business is operating by entrepreneur. Existing 0 employee.</li> <li>He is doing his business in renting place.</li> <li>Collects goods from Porshuram.</li> <li>Agreed grace period is 3 months.</li> </ul> |  |  |

| Investment Breakdown |          |            |          |      |            |          |                |
|----------------------|----------|------------|----------|------|------------|----------|----------------|
|                      | Proposed |            |          |      |            |          |                |
| Particulars          | Qty.     | Unit Price | Existing | Qty. | Unit Price | Proposed | Proposed Total |
| cooldrinks           | 0        | 0          | 10,000   |      |            | 0        | 0              |
| juce                 | 0        | 0          | 8,000    |      |            | 10,000   | 18,000         |
| water                | 0        | 0          | 5,000    |      |            | 0        | 0              |
| biscute              | 0        | 0          | 6,000    |      |            | 10,000   | 16,000         |
| chanachur            | 0        | 0          | 5,000    |      |            | 10,000   | 15,000         |
| tea                  | 0        | 0          | 5,000    |      |            | 10,000   | 15,000         |
| chips                | 0        | 0          | 4,000    |      |            | 0        | 4,000          |
| pan                  | 0        | 0          | 1,000    |      |            | 0        | 1,000          |
| others               | 0        | 0          | 20,000   |      |            | 10,000   | 30,000         |
| security             | 0        | 0          | 50,000   |      |            | 0        | 50,000         |
| Total                | 0        | 0          | 114,000  | 0    | 0          | 50,000   | 164,000        |