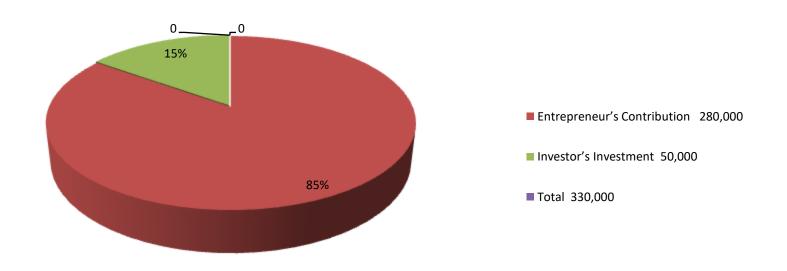

| Investment Breakdown |         |               |                 |                   |   |                 |                   |  |
|----------------------|---------|---------------|-----------------|-------------------|---|-----------------|-------------------|--|
| E                    | xisting |               | Proposed        |                   |   |                 |                   |  |
| Particulars          | Qty.    | Unit<br>Price | Amount<br>(BDT) | Qty Unit<br>Price |   | Amount<br>(BDT) | Proposed<br>Total |  |
| Cosmetices           | 0       | 0             | 50000           | 0                 | 0 | 30000           | 80000             |  |
| Seat Cloth           | 40      | 500           | 20000           | 0                 | 0 | 20000           | 40000             |  |
| Germentes items      | O       | 0             | 100000          | 0                 | 0 | 0               | 100000            |  |
| Stasonary            | 0       | 0             | 50000           | 0                 | 0 | 0               | 50000             |  |
| Others               | 0       | 0             | 20000           | 0                 | 0 | 0               | 20000             |  |
| Security             | 0       | 0             | 40000           | 0                 | 0 | 0               | 40000             |  |
| Total                |         |               | 280000          |                   |   | 50000           | 330000            |  |