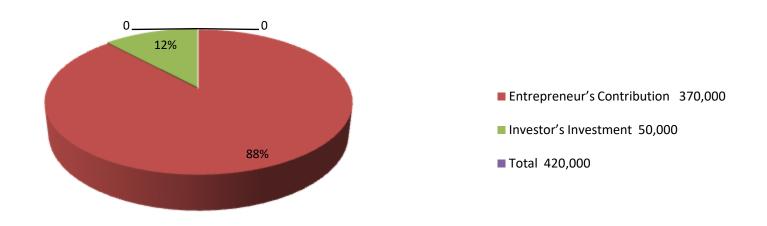

**PUSPOY RANI DEBI** joined Grameen Bank since 05 years ago. At first she took 5,000 taka loan from Grameen Bank. She gradually took loan from GB. Utilize loan in Business

| Proposed Nobin Udyokta Business Info              |          |                                                                                                                                                                                                                                                                                                                                                                                                       |  |  |  |  |  |
|---------------------------------------------------|----------|-------------------------------------------------------------------------------------------------------------------------------------------------------------------------------------------------------------------------------------------------------------------------------------------------------------------------------------------------------------------------------------------------------|--|--|--|--|--|
| Business Name                                     | :        | ANOWAR HOSSAIN STORE                                                                                                                                                                                                                                                                                                                                                                                  |  |  |  |  |  |
| Location                                          | :        | JanataBank road,Boyragirhat,Dagonbhuyain, Feni.                                                                                                                                                                                                                                                                                                                                                       |  |  |  |  |  |
| Total Investment in BDT                           | :        | BDT 420,000/-                                                                                                                                                                                                                                                                                                                                                                                         |  |  |  |  |  |
| Financing                                         | :        | Self BDT 370,000/-(from existing business) 88% Required Investment BDT 50000/-(as equity) 12%                                                                                                                                                                                                                                                                                                         |  |  |  |  |  |
| Present salary/drawings from business (estimates) | :        | BDT 5,000/-                                                                                                                                                                                                                                                                                                                                                                                           |  |  |  |  |  |
| Proposed Salary                                   | <b>:</b> | BDT 5,000/-                                                                                                                                                                                                                                                                                                                                                                                           |  |  |  |  |  |
| Size of shop                                      | :        | 20ft*10ft=200squreft                                                                                                                                                                                                                                                                                                                                                                                  |  |  |  |  |  |
| Implementation                                    | :        | <ul> <li>The business is planned to be scaled up by investment in existing goods like; Germentes etc.</li> <li>Average 20% gain on sale.</li> <li>The business is operating by entrepreneur. Existing no employees.</li> <li>One will be appointed after receiving equity money.</li> <li>The shop is rented.</li> <li>Collects goods from Feni.</li> <li>Agreed grace period is 3 months.</li> </ul> |  |  |  |  |  |

| Investment Breakdown      |         |      |          |     |       |        |          |
|---------------------------|---------|------|----------|-----|-------|--------|----------|
| Ex                        | kisting |      | Proposed |     |       |        |          |
| Particulars Qty. Unit Pri |         |      | Amount   | Qty | Unit  | Amount | Proposed |
|                           |         |      | (BDT)    |     | Price | (BDT)  | Total    |
| Than Cloth                | 50      | 2000 | 100000   | 0   | 0     | 50000  | 150000   |
| Sari                      | 200     | 500  | 100000   | 0   | 0     | 0      | 100000   |
| Lungi                     | 300     | 300  | 90000    | 0   | 0     | 0      | 90000    |
| Sit Cloth                 | 200     | 50   | 10000    | 0   | 0     | 0      | 10000    |
| Others                    | 0       | 0    | 20000    | 0   | 0     | 0      | 20000    |
| Security                  | 0       | 0    | 50000    | 0   | 0     | 0      | 50000    |
| Total                     |         |      | 370000   |     |       | 50000  | 420000   |