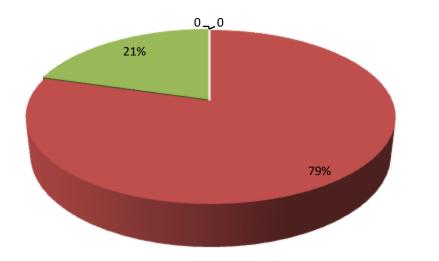

**ANGKURER NESSA** joined Grameen Bank since 06 years ago. At first she took 2,000 taka loan from Grameen Bank. She gradually took loan from GB. Utilize loan in Business.

| Proposed Nobin Udyokta Business Info              |   |                                                                                                                                                                                                                                                                                                                                                                                                                                   |  |  |  |
|---------------------------------------------------|---|-----------------------------------------------------------------------------------------------------------------------------------------------------------------------------------------------------------------------------------------------------------------------------------------------------------------------------------------------------------------------------------------------------------------------------------|--|--|--|
| Business Name                                     | : | MIDCOM CABLES NETWORK                                                                                                                                                                                                                                                                                                                                                                                                             |  |  |  |
| Location                                          | : | Alipur Road, Namer Bazar, Dagonbhuyain, Feni.                                                                                                                                                                                                                                                                                                                                                                                     |  |  |  |
| Total Investment in BDT                           | : | BDT 2,43,800/-                                                                                                                                                                                                                                                                                                                                                                                                                    |  |  |  |
| Financing                                         | : | Self BDT 1,93,800/-(from existing business) 79%<br>Required Investment BDT 50,000/-(as equity) 21%                                                                                                                                                                                                                                                                                                                                |  |  |  |
| Present salary/drawings from business (estimates) | : | BDT 5,000/-                                                                                                                                                                                                                                                                                                                                                                                                                       |  |  |  |
| Proposed Salary                                   | : | BDT 5,000/-                                                                                                                                                                                                                                                                                                                                                                                                                       |  |  |  |
| Size of shop                                      | : | 12ft*10ft=120squreft                                                                                                                                                                                                                                                                                                                                                                                                              |  |  |  |
| Security of the shop                              | : | 50,000/=                                                                                                                                                                                                                                                                                                                                                                                                                          |  |  |  |
| Implementation                                    | : | <ul> <li>The business is planned to be scaled up by investment in existing goods like; Mobile Parts &amp;Electric items etc.</li> <li>Average 30% gain on sale.</li> <li>The business is operating by entrepreneur. Existing 01 employees.</li> <li>One will not be appointed after receiving equity money.</li> <li>The shop is rented.</li> <li>Collects goods from Dhaka.</li> <li>Agreed grace period is 3 months.</li> </ul> |  |  |  |