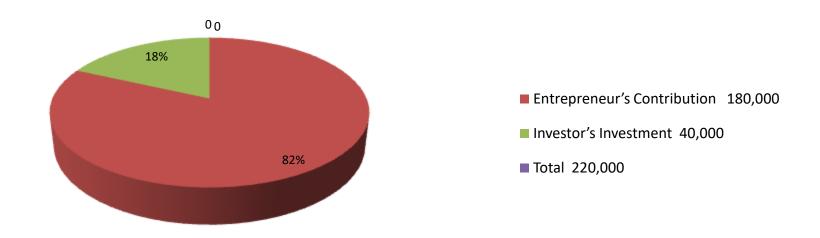

| Investment Breakdown |         |                   |          |     |       |        |          |  |
|----------------------|---------|-------------------|----------|-----|-------|--------|----------|--|
| E                    | xisting |                   | Proposed |     |       |        |          |  |
| Particulars Qty.     |         | <b>Unit Price</b> | Amount   | Qty | Unit  | Amount | Proposed |  |
|                      |         |                   | (BDT)    |     | Price | (BDT)  | Total    |  |
| Chipes               | 0       | 0                 | 5000     | 0   | 0     | 5000   | 10000    |  |
| Coldrinks            | 0       | 0                 | 10000    | 0   | 0     | 5000   | 15000    |  |
| Biscuites            | 0       | 0                 | 10000    | 0   | 0     | 5000   | 15000    |  |
| Cosmetices           | 0       | 0                 | 20000    | 0   | 0     | 10000  | 30000    |  |
| Others               | 0       | 0                 | 20000    | 0   | 0     | 10000  | 40000    |  |
| Play items           | 0       | 0                 | 15000    | 0   | 0     | 5000   | 20000    |  |
| Security             | 0       | 0                 | 100000   | 0   | 0     | 0      | 100000   |  |
| Total                |         |                   | 180000   |     |       | 40000  | 220000   |  |