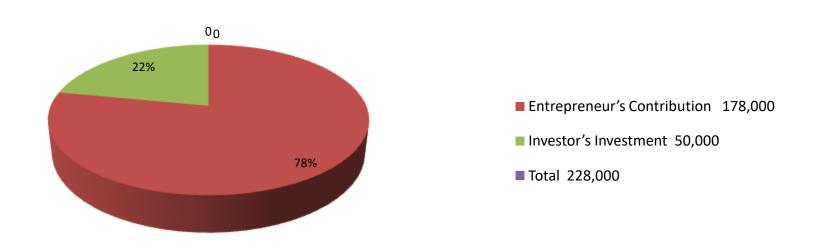

#### **Investment Breakdown**

| Existing    |      |            |         | Proposed |            |        |          |
|-------------|------|------------|---------|----------|------------|--------|----------|
| Particulars | Qty. | Unit Price | Amount  | Qty      | Unit Price | Amount | Proposed |
|             |      |            | (BDT)   |          |            | (BDT)  | Total    |
| Rooi        | 25   | 500        | 12,500  | 40       | 500        | 20000  | 32,500   |
| Katla       | 30   | 500        | 15,000  | 40       | 500        | 20,000 | 35,000   |
| Karp        | 30   | 500        | 15,000  | 20       | 500        | 10,000 | 25,000   |
| Telapia     | 15   | 400        | 6,000   | 0        | 0          | 0      | 6,000    |
| Mrigel      | 5    | 900        | 4,500   | 0        | 0          | 0      | 4,500    |
| Net         | 500  | 50         | 25,000  | 0        | 0          | 0      | 25,000   |
| Security    | 1    | 100000     | 100,000 | 0        | 0          | 0      | 100,000  |
| Total       | 606  | 102850     | 178,000 | 100      | 1500       | 50,000 | 228,000  |