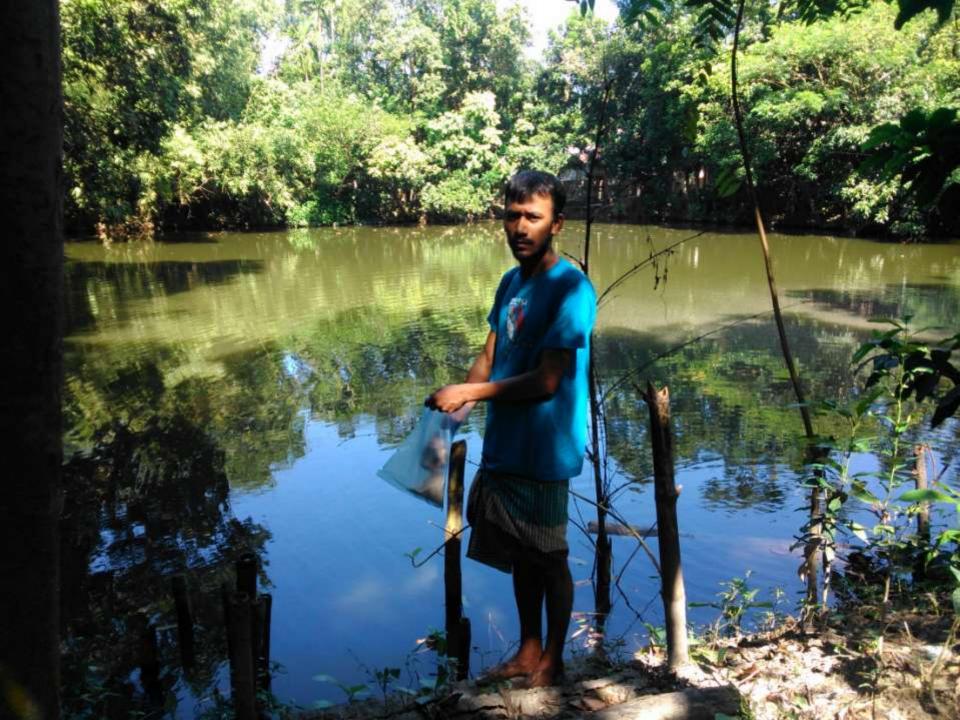

# Pictures

| Proposed Nobin Udyokta Business Info              |   |                                                                                                                                                                                                                                                                                                                                                       |  |  |
|---------------------------------------------------|---|-------------------------------------------------------------------------------------------------------------------------------------------------------------------------------------------------------------------------------------------------------------------------------------------------------------------------------------------------------|--|--|
| Business Name                                     | : | PATWARY MOTSHO KHAMAR                                                                                                                                                                                                                                                                                                                                 |  |  |
| Location                                          | : | Maejbaria Patwary Bari, Feni                                                                                                                                                                                                                                                                                                                          |  |  |
| Total Investment in BDT                           | : | BDT 128,000/-                                                                                                                                                                                                                                                                                                                                         |  |  |
| Financing                                         | : | Self BDT 178,000/- (from existing business) 78% Required Investment BDT 50,000/- (as equity) 22%                                                                                                                                                                                                                                                      |  |  |
| Present salary/drawings from business (estimates) | : | BDT 5,000/-                                                                                                                                                                                                                                                                                                                                           |  |  |
| Proposed Salary                                   | : | BDT 5,000/-                                                                                                                                                                                                                                                                                                                                           |  |  |
| Security                                          | : | 100,000                                                                                                                                                                                                                                                                                                                                               |  |  |
| Implementation                                    | • | <ul> <li>The business is planned to be scaled up by investment in existing goods like; Minnow, Katla, Roee, Curp etc.</li> <li>Average 100% gain on sales.</li> <li>The Farm is Own.</li> <li>The business is operating by entrepreneur. Existing 01 employee.</li> <li>Collects goods from Feni</li> <li>Agreed grace period is 3 months.</li> </ul> |  |  |