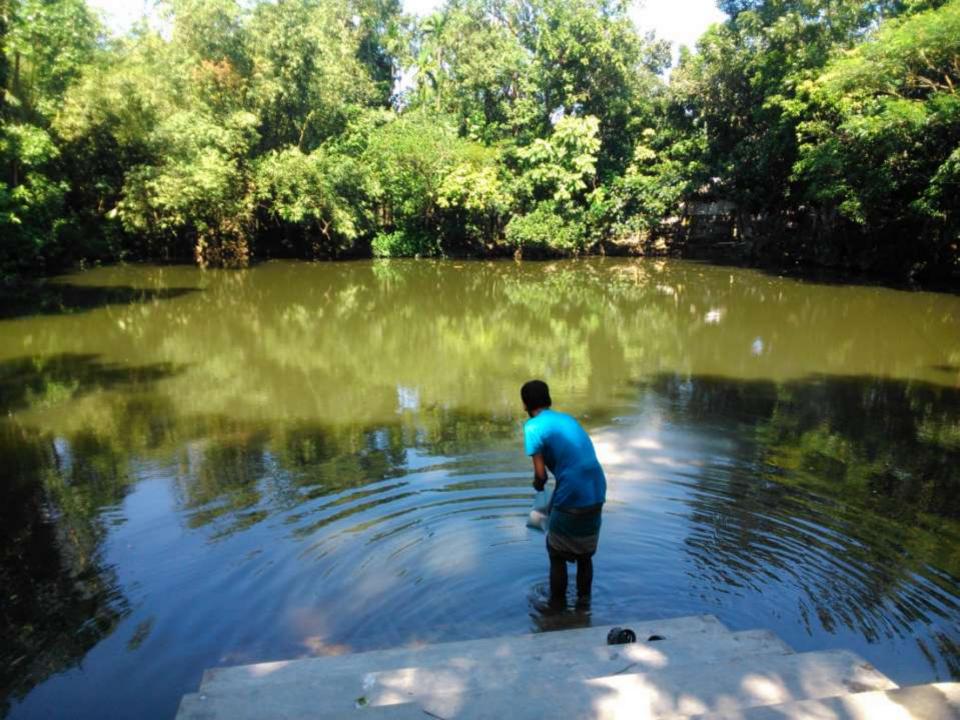

# Pictures

| Proposed Nobin Udyokta Business Info              |   |                                                                                                                                                                                                                                                                                                                                                       |  |  |
|---------------------------------------------------|---|-------------------------------------------------------------------------------------------------------------------------------------------------------------------------------------------------------------------------------------------------------------------------------------------------------------------------------------------------------|--|--|
| Business Name                                     | : | PATWARY MOTSHO KHAMAR                                                                                                                                                                                                                                                                                                                                 |  |  |
| Location                                          | : | Maejbaria Patwary Bari, Feni                                                                                                                                                                                                                                                                                                                          |  |  |
| Total Investment in BDT                           | : | BDT 128,000/-                                                                                                                                                                                                                                                                                                                                         |  |  |
| Financing                                         | : | Self BDT 178,000/- (from existing business) 78% Required Investment BDT 50,000/- (as equity) 22%                                                                                                                                                                                                                                                      |  |  |
| Present salary/drawings from business (estimates) | : | BDT 5,000/-                                                                                                                                                                                                                                                                                                                                           |  |  |
| Proposed Salary                                   | : | BDT 5,000/-                                                                                                                                                                                                                                                                                                                                           |  |  |
| Security                                          | : | 100,000                                                                                                                                                                                                                                                                                                                                               |  |  |
| Implementation                                    | • | <ul> <li>The business is planned to be scaled up by investment in existing goods like; Minnow, Katla, Roee, Curp etc.</li> <li>Average 100% gain on sales.</li> <li>The Farm is Own.</li> <li>The business is operating by entrepreneur. Existing 01 employee.</li> <li>Collects goods from Feni</li> <li>Agreed grace period is 3 months.</li> </ul> |  |  |