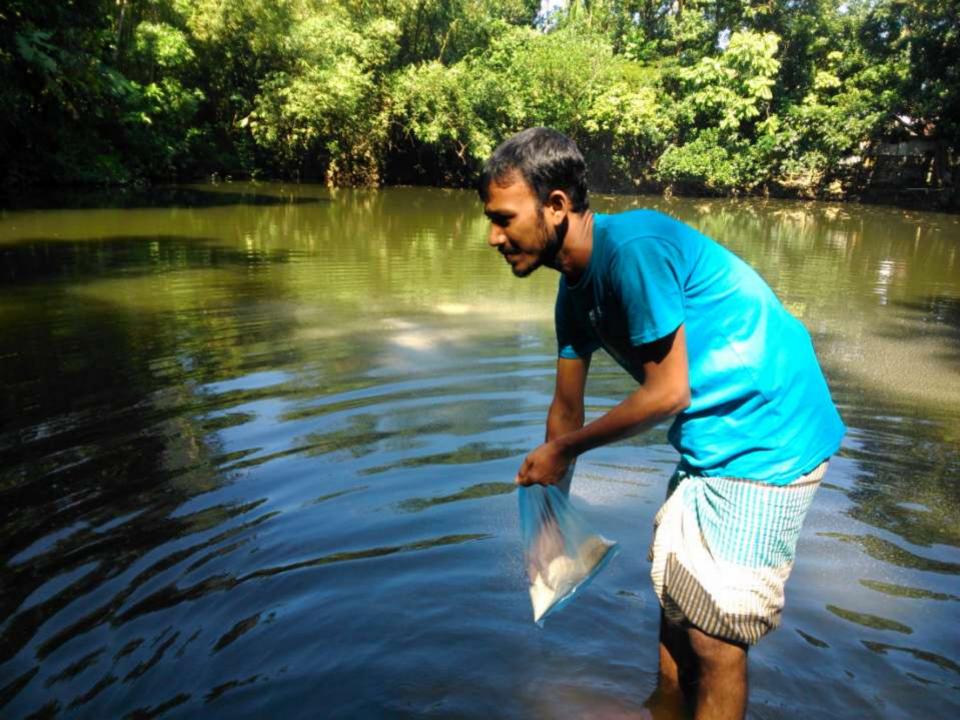

# Pictures

| Proposed Nobin Udyokta Business Info              |   |                                                                                                                                                                                                                                                                                                                                                       |  |  |
|---------------------------------------------------|---|-------------------------------------------------------------------------------------------------------------------------------------------------------------------------------------------------------------------------------------------------------------------------------------------------------------------------------------------------------|--|--|
| Business Name                                     | : | PATWARY MOTSHO KHAMAR                                                                                                                                                                                                                                                                                                                                 |  |  |
| Location                                          | : | Maejbaria Patwary Bari, Feni                                                                                                                                                                                                                                                                                                                          |  |  |
| Total Investment in BDT                           | : | BDT 128,000/-                                                                                                                                                                                                                                                                                                                                         |  |  |
| Financing                                         | : | Self BDT 178,000/- (from existing business) 78% Required Investment BDT 50,000/- (as equity) 22%                                                                                                                                                                                                                                                      |  |  |
| Present salary/drawings from business (estimates) | : | BDT 5,000/-                                                                                                                                                                                                                                                                                                                                           |  |  |
| Proposed Salary                                   | : | BDT 5,000/-                                                                                                                                                                                                                                                                                                                                           |  |  |
| Security                                          | : | 100,000                                                                                                                                                                                                                                                                                                                                               |  |  |
| Implementation                                    | • | <ul> <li>The business is planned to be scaled up by investment in existing goods like; Minnow, Katla, Roee, Curp etc.</li> <li>Average 100% gain on sales.</li> <li>The Farm is Own.</li> <li>The business is operating by entrepreneur. Existing 01 employee.</li> <li>Collects goods from Feni</li> <li>Agreed grace period is 3 months.</li> </ul> |  |  |