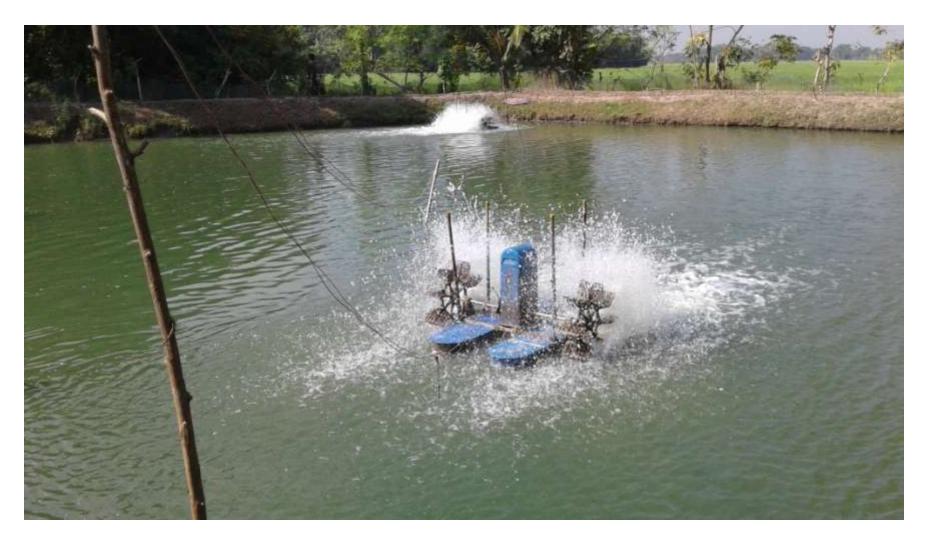

| Proposed Nobin Udyokta Business Info                 |   |                                                                                                                                                                                                                                                                                                                                                              |  |
|------------------------------------------------------|---|--------------------------------------------------------------------------------------------------------------------------------------------------------------------------------------------------------------------------------------------------------------------------------------------------------------------------------------------------------------|--|
| Business Name                                        | : | M/S BINA FISH FARM                                                                                                                                                                                                                                                                                                                                           |  |
| Location                                             | : | Kholshibunia, Batiaghata, Khulna.                                                                                                                                                                                                                                                                                                                            |  |
| Total Investment in BDT                              | : | BDT 350,000/-                                                                                                                                                                                                                                                                                                                                                |  |
| Financing                                            | : | Self BDT 280,000/- (from existing business) 80%                                                                                                                                                                                                                                                                                                              |  |
|                                                      |   | Required Investment BDT 70,000/- (as equity) 20%                                                                                                                                                                                                                                                                                                             |  |
| Present salary/drawings<br>from business (estimates) | : | BDT 5,000                                                                                                                                                                                                                                                                                                                                                    |  |
| Proposed Salary                                      | : | BDT 5,000                                                                                                                                                                                                                                                                                                                                                    |  |
| Size of shop                                         | : | 200 ft x 115 ft= 23000 square ft                                                                                                                                                                                                                                                                                                                             |  |
| Security of the shop                                 | : | Own                                                                                                                                                                                                                                                                                                                                                          |  |
| Implementation                                       | : | <ul> <li>The business is planned to be scaled up by investment in existing goods like; Bagda,Golda fish etc.</li> <li>Average 25 % gain on sales.</li> <li>The business is operating by entrepreneur. Existing no employee.</li> <li>The pond is owneer.</li> <li>Collects goods from Rupsha new Barar.</li> <li>Agreed grace period is 3 months.</li> </ul> |  |

| Investment Breakdown |          |          |            |             |          |       |            |          |
|----------------------|----------|----------|------------|-------------|----------|-------|------------|----------|
| Particulars          |          | Existing | 5          | Particulars | Proposed |       |            | Proposed |
| Particulars          | Quantity | Price    | Unit Price |             | Quantity | Price | Unit Price | Total    |
| Feed                 | 10       | 3000     | 30000      | Feed        | 22       | 3000  | 66,000     | 96,000   |
| Fish (Bagda)         | 40000    | 1        | 40000      |             |          |       | 0          | 40,000   |
| Machinaries          | 1        | 30000    | 30000      |             |          |       | 0          | 30,000   |
| Machinaries          | 5        | 35000    | 175000     |             |          |       | 0          | 175,000  |
| Others               |          |          | 5000       | Others      |          |       | 4,000      | 9,000    |
| Total                |          |          | 280,000    |             |          |       | 70,000     | 350,000  |