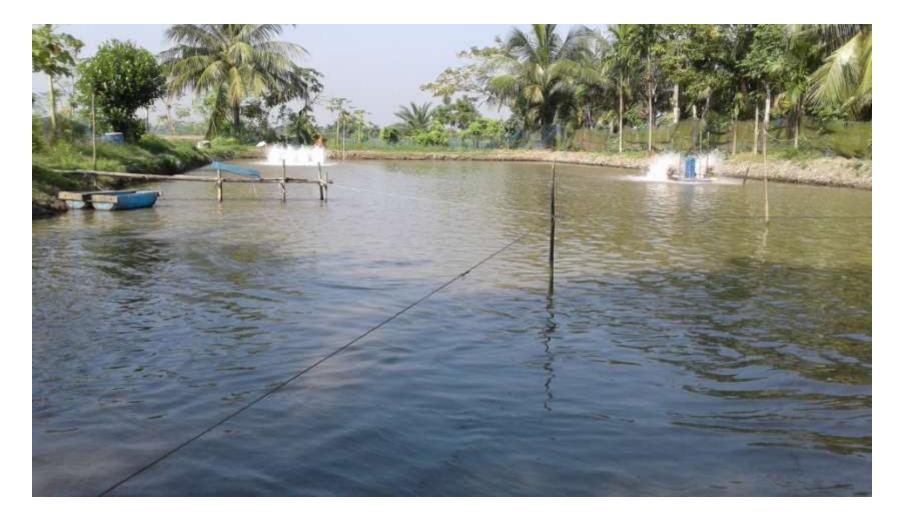

| Proposed Nobin Udyokta Business Info                 |   |                                                                                                                                                                                                                                                                                                                                                              |  |
|------------------------------------------------------|---|--------------------------------------------------------------------------------------------------------------------------------------------------------------------------------------------------------------------------------------------------------------------------------------------------------------------------------------------------------------|--|
| Business Name                                        | : | M/S BINA FISH FARM                                                                                                                                                                                                                                                                                                                                           |  |
| Location                                             | : | Kholshibunia, Batiaghata, Khulna.                                                                                                                                                                                                                                                                                                                            |  |
| Total Investment in BDT                              | : | BDT 350,000/-                                                                                                                                                                                                                                                                                                                                                |  |
| Financing                                            | : | Self BDT 280,000/- (from existing business) 80%                                                                                                                                                                                                                                                                                                              |  |
|                                                      |   | Required Investment BDT 70,000/- (as equity) 20%                                                                                                                                                                                                                                                                                                             |  |
| Present salary/drawings<br>from business (estimates) | : | BDT 5,000                                                                                                                                                                                                                                                                                                                                                    |  |
| Proposed Salary                                      | : | BDT 5,000                                                                                                                                                                                                                                                                                                                                                    |  |
| Size of shop                                         | : | 200 ft x 115 ft= 23000 square ft                                                                                                                                                                                                                                                                                                                             |  |
| Security of the shop                                 | : | Own                                                                                                                                                                                                                                                                                                                                                          |  |
| Implementation                                       | : | <ul> <li>The business is planned to be scaled up by investment in existing goods like; Bagda,Golda fish etc.</li> <li>Average 25 % gain on sales.</li> <li>The business is operating by entrepreneur. Existing no employee.</li> <li>The pond is owneer.</li> <li>Collects goods from Rupsha new Barar.</li> <li>Agreed grace period is 3 months.</li> </ul> |  |