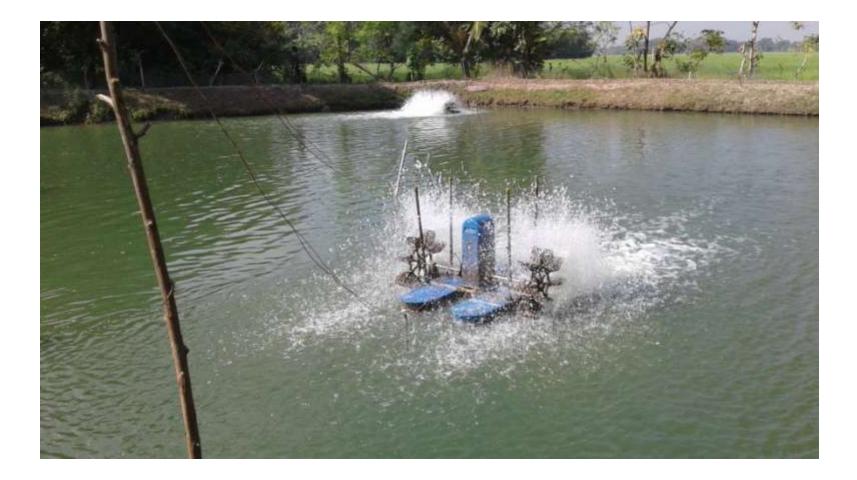

| Proposed Nobin Udyokta Business Info                 |   |                                                                                                                                                                                                                                                                                                                                                              |  |
|------------------------------------------------------|---|--------------------------------------------------------------------------------------------------------------------------------------------------------------------------------------------------------------------------------------------------------------------------------------------------------------------------------------------------------------|--|
| Business Name                                        | : | M/S BINA FISH FARM                                                                                                                                                                                                                                                                                                                                           |  |
| Location                                             | : | Kholshibunia, Batiaghata, Khulna.                                                                                                                                                                                                                                                                                                                            |  |
| Total Investment in BDT                              | : | BDT 350,000/-                                                                                                                                                                                                                                                                                                                                                |  |
| Financing                                            | : | Self BDT 280,000/- (from existing business) 80%                                                                                                                                                                                                                                                                                                              |  |
|                                                      |   | Required Investment BDT 70,000/- (as equity) 20%                                                                                                                                                                                                                                                                                                             |  |
| Present salary/drawings<br>from business (estimates) | : | BDT 5,000                                                                                                                                                                                                                                                                                                                                                    |  |
| Proposed Salary                                      | : | BDT 5,000                                                                                                                                                                                                                                                                                                                                                    |  |
| Size of shop                                         | : | 200 ft x 115 ft= 23000 square ft                                                                                                                                                                                                                                                                                                                             |  |
| Security of the shop                                 | : | Own                                                                                                                                                                                                                                                                                                                                                          |  |
| Implementation                                       | : | <ul> <li>The business is planned to be scaled up by investment in existing goods like; Bagda,Golda fish etc.</li> <li>Average 25 % gain on sales.</li> <li>The business is operating by entrepreneur. Existing no employee.</li> <li>The pond is owneer.</li> <li>Collects goods from Rupsha new Barar.</li> <li>Agreed grace period is 3 months.</li> </ul> |  |

Pictures

|                                                                                                                                                                                                                                                                                                                                                                                                                                                                                                                                                                                                                                                                                                                                                                                                                                                                                                                                                                                                                                                                                                                                                                                                                                                                                                                                                                                                                                                                                                                                                                                                                                                                                                                                                                                                                                                                                                                                                                                                                                                                                                                                | ্যাব্যালয়<br>২নং বটিয়াঘাটা ইউনিয়ন                                                                                                         | পরিষদ                                                                            |
|--------------------------------------------------------------------------------------------------------------------------------------------------------------------------------------------------------------------------------------------------------------------------------------------------------------------------------------------------------------------------------------------------------------------------------------------------------------------------------------------------------------------------------------------------------------------------------------------------------------------------------------------------------------------------------------------------------------------------------------------------------------------------------------------------------------------------------------------------------------------------------------------------------------------------------------------------------------------------------------------------------------------------------------------------------------------------------------------------------------------------------------------------------------------------------------------------------------------------------------------------------------------------------------------------------------------------------------------------------------------------------------------------------------------------------------------------------------------------------------------------------------------------------------------------------------------------------------------------------------------------------------------------------------------------------------------------------------------------------------------------------------------------------------------------------------------------------------------------------------------------------------------------------------------------------------------------------------------------------------------------------------------------------------------------------------------------------------------------------------------------------|----------------------------------------------------------------------------------------------------------------------------------------------|----------------------------------------------------------------------------------|
|                                                                                                                                                                                                                                                                                                                                                                                                                                                                                                                                                                                                                                                                                                                                                                                                                                                                                                                                                                                                                                                                                                                                                                                                                                                                                                                                                                                                                                                                                                                                                                                                                                                                                                                                                                                                                                                                                                                                                                                                                                                                                                                                | 20, (9-30                                                                                                                                    | ক্রমিক না- 86 ।                                                                  |
|                                                                                                                                                                                                                                                                                                                                                                                                                                                                                                                                                                                                                                                                                                                                                                                                                                                                                                                                                                                                                                                                                                                                                                                                                                                                                                                                                                                                                                                                                                                                                                                                                                                                                                                                                                                                                                                                                                                                                                                                                                                                                                                                | नावरमा मार- 01 (नावना वाणित्राय दोड नावरनन)<br>नावरमा मा- 01/29-31- ()<br>नावरमा मा * (अन्याय केन्द्र पर्य याज्ञ *                           | *194 2 CR 325 / 2029                                                             |
|                                                                                                                                                                                                                                                                                                                                                                                                                                                                                                                                                                                                                                                                                                                                                                                                                                                                                                                                                                                                                                                                                                                                                                                                                                                                                                                                                                                                                                                                                                                                                                                                                                                                                                                                                                                                                                                                                                                                                                                                                                                                                                                                | वांबिहात्मव माम "द्वमन्तान्स यामा काञ्च प्रतिगत्त<br>माहरमम्बादीव माम 6 गाण्मी नेपरा ग्रीतीर्ड<br>भाहे/भूम्बेर माम दुर्श्वनीत्वा ज्यान्तिर्ड |                                                                                  |
|                                                                                                                                                                                                                                                                                                                                                                                                                                                                                                                                                                                                                                                                                                                                                                                                                                                                                                                                                                                                                                                                                                                                                                                                                                                                                                                                                                                                                                                                                                                                                                                                                                                                                                                                                                                                                                                                                                                                                                                                                                                                                                                                | Town and - 500 and - Alago Alberton, gard                                                                                                    | ভাহিন গাঁৱ বৈশ                                                                   |
|                                                                                                                                                                                                                                                                                                                                                                                                                                                                                                                                                                                                                                                                                                                                                                                                                                                                                                                                                                                                                                                                                                                                                                                                                                                                                                                                                                                                                                                                                                                                                                                                                                                                                                                                                                                                                                                                                                                                                                                                                                                                                                                                | Так антина манин 0006 + 918 - 82 5 5 mg<br>(сачить) (02 ано 72 5 1 2 аг 2 7 а)                                                               |                                                                                  |
| and an and a second sec | গ্রার হয়ে তার ব্যবসা/বৃধি/গেশা দেশে দেশে সির্বা হলো।<br>গ্রদান করা হলো।                                                                     | שולינת מופות שייו מצ נגוב שולבותיים                                              |
|                                                                                                                                                                                                                                                                                                                                                                                                                                                                                                                                                                                                                                                                                                                                                                                                                                                                                                                                                                                                                                                                                                                                                                                                                                                                                                                                                                                                                                                                                                                                                                                                                                                                                                                                                                                                                                                                                                                                                                                                                                                                                                                                | allen : 02 20/09                                                                                                                             | ( इन्छन्मानिः) जापतन<br>इनः वर्णियापानिः इङनिम्मन अवियन<br>वर्णियापनिः, प्रतम् । |