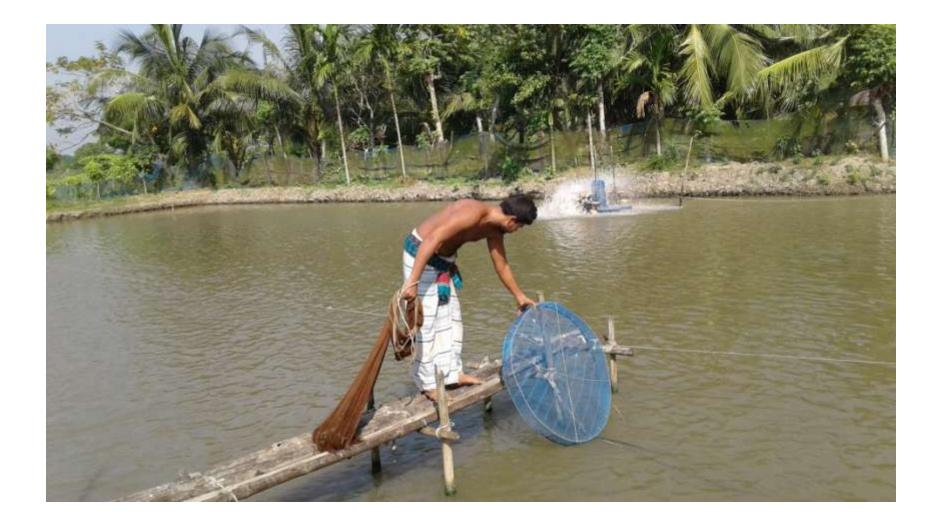

| Proposed Nobin Udyokta Business Info                 |   |                                                                                                                                                                                                                                                                                                                                                              |  |
|------------------------------------------------------|---|--------------------------------------------------------------------------------------------------------------------------------------------------------------------------------------------------------------------------------------------------------------------------------------------------------------------------------------------------------------|--|
| Business Name                                        | : | M/S BINA FISH FARM                                                                                                                                                                                                                                                                                                                                           |  |
| Location                                             | : | Kholshibunia, Batiaghata, Khulna.                                                                                                                                                                                                                                                                                                                            |  |
| Total Investment in BDT                              | : | BDT 350,000/-                                                                                                                                                                                                                                                                                                                                                |  |
| Financing                                            | : | Self BDT 280,000/- (from existing business) 80%                                                                                                                                                                                                                                                                                                              |  |
|                                                      |   | Required Investment BDT 70,000/- (as equity) 20%                                                                                                                                                                                                                                                                                                             |  |
| Present salary/drawings<br>from business (estimates) | : | BDT 5,000                                                                                                                                                                                                                                                                                                                                                    |  |
| Proposed Salary                                      | : | BDT 5,000                                                                                                                                                                                                                                                                                                                                                    |  |
| Size of shop                                         | : | 200 ft x 115 ft= 23000 square ft                                                                                                                                                                                                                                                                                                                             |  |
| Security of the shop                                 | : | Own                                                                                                                                                                                                                                                                                                                                                          |  |
| Implementation                                       | : | <ul> <li>The business is planned to be scaled up by investment in existing goods like; Bagda,Golda fish etc.</li> <li>Average 25 % gain on sales.</li> <li>The business is operating by entrepreneur. Existing no employee.</li> <li>The pond is owneer.</li> <li>Collects goods from Rupsha new Barar.</li> <li>Agreed grace period is 3 months.</li> </ul> |  |