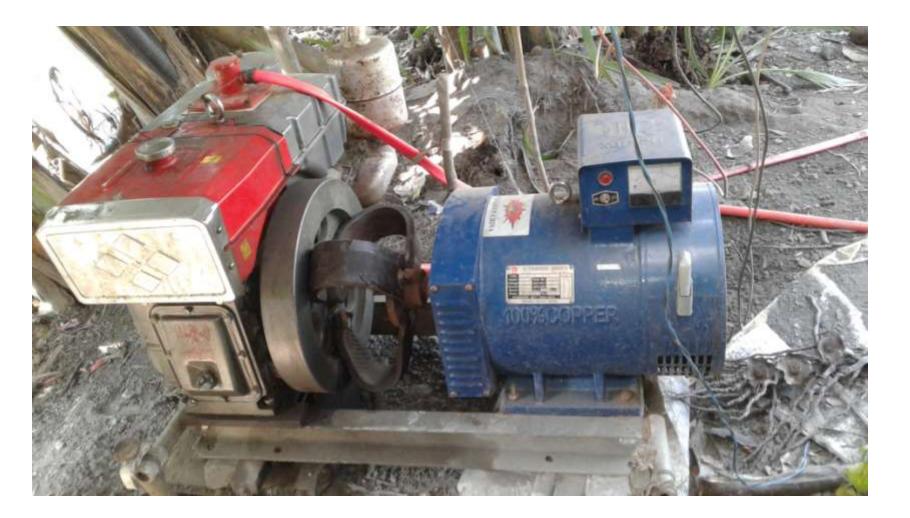

| Investment Breakdown |          |          |            |             |          |       |            |          |
|----------------------|----------|----------|------------|-------------|----------|-------|------------|----------|
| Particulars          |          | Existing | 5          | Particulars | Proposed |       |            | Proposed |
| Particulars          | Quantity | Price    | Unit Price |             | Quantity | Price | Unit Price | Total    |
| Feed                 | 10       | 3000     | 30000      | Feed        | 22       | 3000  | 66,000     | 96,000   |
| Fish (Bagda)         | 40000    | 1        | 40000      |             |          |       | 0          | 40,000   |
| Machinaries          | 1        | 30000    | 30000      |             |          |       | 0          | 30,000   |
| Machinaries          | 5        | 35000    | 175000     |             |          |       | 0          | 175,000  |
| Others               |          |          | 5000       | Others      |          |       | 4,000      | 9,000    |
| Total                |          |          | 280,000    |             |          |       | 70,000     | 350,000  |