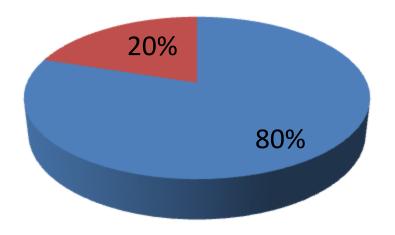

| Proposed Nobin Udyokta Business Info                 |   |                                                                                                                                                                                                                                                                                                                                                              |  |
|------------------------------------------------------|---|--------------------------------------------------------------------------------------------------------------------------------------------------------------------------------------------------------------------------------------------------------------------------------------------------------------------------------------------------------------|--|
| Business Name                                        | : | M/S BINA FISH FARM                                                                                                                                                                                                                                                                                                                                           |  |
| Location                                             | : | Kholshibunia, Batiaghata, Khulna.                                                                                                                                                                                                                                                                                                                            |  |
| Total Investment in BDT                              | : | BDT 350,000/-                                                                                                                                                                                                                                                                                                                                                |  |
| Financing                                            | : | Self BDT 280,000/- (from existing business) 80%                                                                                                                                                                                                                                                                                                              |  |
|                                                      |   | Required Investment BDT 70,000/- (as equity) 20%                                                                                                                                                                                                                                                                                                             |  |
| Present salary/drawings<br>from business (estimates) | : | BDT 5,000                                                                                                                                                                                                                                                                                                                                                    |  |
| Proposed Salary                                      | : | BDT 5,000                                                                                                                                                                                                                                                                                                                                                    |  |
| Size of shop                                         | : | 200 ft x 115 ft= 23000 square ft                                                                                                                                                                                                                                                                                                                             |  |
| Security of the shop                                 | : | Own                                                                                                                                                                                                                                                                                                                                                          |  |
| Implementation                                       | : | <ul> <li>The business is planned to be scaled up by investment in existing goods like; Bagda,Golda fish etc.</li> <li>Average 25 % gain on sales.</li> <li>The business is operating by entrepreneur. Existing no employee.</li> <li>The pond is owneer.</li> <li>Collects goods from Rupsha new Barar.</li> <li>Agreed grace period is 3 months.</li> </ul> |  |