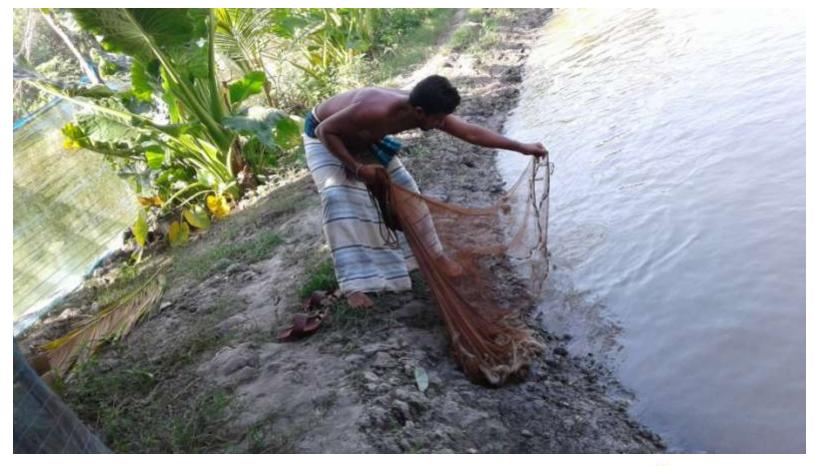

| Proposed Nobin Udyokta Business Info                 |   |                                                                                                                                                                                                                                                                                                                                                              |  |
|------------------------------------------------------|---|--------------------------------------------------------------------------------------------------------------------------------------------------------------------------------------------------------------------------------------------------------------------------------------------------------------------------------------------------------------|--|
| Business Name                                        | : | M/S BINA FISH FARM                                                                                                                                                                                                                                                                                                                                           |  |
| Location                                             | : | Kholshibunia, Batiaghata, Khulna.                                                                                                                                                                                                                                                                                                                            |  |
| Total Investment in BDT                              | : | BDT 350,000/-                                                                                                                                                                                                                                                                                                                                                |  |
| Financing                                            | : | Self BDT 280,000/- (from existing business) 80%                                                                                                                                                                                                                                                                                                              |  |
|                                                      |   | Required Investment BDT 70,000/- (as equity) 20%                                                                                                                                                                                                                                                                                                             |  |
| Present salary/drawings<br>from business (estimates) | : | BDT 5,000                                                                                                                                                                                                                                                                                                                                                    |  |
| Proposed Salary                                      | : | BDT 5,000                                                                                                                                                                                                                                                                                                                                                    |  |
| Size of shop                                         | : | 200 ft x 115 ft= 23000 square ft                                                                                                                                                                                                                                                                                                                             |  |
| Security of the shop                                 | : | Own                                                                                                                                                                                                                                                                                                                                                          |  |
| Implementation                                       | : | <ul> <li>The business is planned to be scaled up by investment in existing goods like; Bagda,Golda fish etc.</li> <li>Average 25 % gain on sales.</li> <li>The business is operating by entrepreneur. Existing no employee.</li> <li>The pond is owneer.</li> <li>Collects goods from Rupsha new Barar.</li> <li>Agreed grace period is 3 months.</li> </ul> |  |