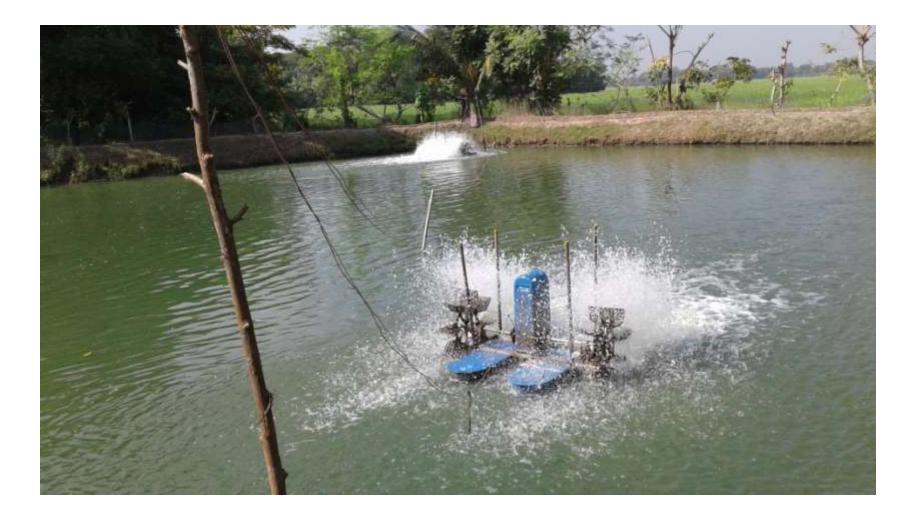

| Proposed Nobin Udyokta Business Info                 |   |                                                                                                                                                                                                                                                                                                                                                              |  |
|------------------------------------------------------|---|--------------------------------------------------------------------------------------------------------------------------------------------------------------------------------------------------------------------------------------------------------------------------------------------------------------------------------------------------------------|--|
| Business Name                                        | : | M/S BINA FISH FARM                                                                                                                                                                                                                                                                                                                                           |  |
| Location                                             | : | Kholshibunia, Batiaghata, Khulna.                                                                                                                                                                                                                                                                                                                            |  |
| Total Investment in BDT                              | : | BDT 350,000/-                                                                                                                                                                                                                                                                                                                                                |  |
| Financing                                            | : | Self BDT 280,000/- (from existing business) 80%                                                                                                                                                                                                                                                                                                              |  |
|                                                      |   | Required Investment BDT 70,000/- (as equity) 20%                                                                                                                                                                                                                                                                                                             |  |
| Present salary/drawings<br>from business (estimates) | : | BDT 5,000                                                                                                                                                                                                                                                                                                                                                    |  |
| Proposed Salary                                      | : | BDT 5,000                                                                                                                                                                                                                                                                                                                                                    |  |
| Size of shop                                         | : | 200 ft x 115 ft= 23000 square ft                                                                                                                                                                                                                                                                                                                             |  |
| Security of the shop                                 | : | Own                                                                                                                                                                                                                                                                                                                                                          |  |
| Implementation                                       | : | <ul> <li>The business is planned to be scaled up by investment in existing goods like; Bagda,Golda fish etc.</li> <li>Average 25 % gain on sales.</li> <li>The business is operating by entrepreneur. Existing no employee.</li> <li>The pond is owneer.</li> <li>Collects goods from Rupsha new Barar.</li> <li>Agreed grace period is 3 months.</li> </ul> |  |

Pictures

|                                                                                                                                                                                                                                                                                                                                                                                                                                                                                                                                                                                                                                                                                                                                                                                                                                                                                                                                                                                                                                                                                                                                                                                                                                                                                                                                                                                                                                                                                                                                                                                                                                                                                                                                                                                                                                                                                                                                                                                                                                                                                                                                | ্যাব্যালয়<br>২নং বটিয়াঘাটা ইউনিয়ন                                                                                                         | পরিষদ                                                                            |
|--------------------------------------------------------------------------------------------------------------------------------------------------------------------------------------------------------------------------------------------------------------------------------------------------------------------------------------------------------------------------------------------------------------------------------------------------------------------------------------------------------------------------------------------------------------------------------------------------------------------------------------------------------------------------------------------------------------------------------------------------------------------------------------------------------------------------------------------------------------------------------------------------------------------------------------------------------------------------------------------------------------------------------------------------------------------------------------------------------------------------------------------------------------------------------------------------------------------------------------------------------------------------------------------------------------------------------------------------------------------------------------------------------------------------------------------------------------------------------------------------------------------------------------------------------------------------------------------------------------------------------------------------------------------------------------------------------------------------------------------------------------------------------------------------------------------------------------------------------------------------------------------------------------------------------------------------------------------------------------------------------------------------------------------------------------------------------------------------------------------------------|----------------------------------------------------------------------------------------------------------------------------------------------|----------------------------------------------------------------------------------|
|                                                                                                                                                                                                                                                                                                                                                                                                                                                                                                                                                                                                                                                                                                                                                                                                                                                                                                                                                                                                                                                                                                                                                                                                                                                                                                                                                                                                                                                                                                                                                                                                                                                                                                                                                                                                                                                                                                                                                                                                                                                                                                                                | 20, (9-30                                                                                                                                    | ক্রমিক না- 86 ।                                                                  |
|                                                                                                                                                                                                                                                                                                                                                                                                                                                                                                                                                                                                                                                                                                                                                                                                                                                                                                                                                                                                                                                                                                                                                                                                                                                                                                                                                                                                                                                                                                                                                                                                                                                                                                                                                                                                                                                                                                                                                                                                                                                                                                                                | नावरमा मार- 01 (नावना वाणित्राय दोड नावरनन)<br>नावरमा मा- 01/29-31- ()<br>नावरमा मा * (अन्याय केन्द्र पर्य याज्ञ *                           | *194 2 CR 325 / 2029                                                             |
|                                                                                                                                                                                                                                                                                                                                                                                                                                                                                                                                                                                                                                                                                                                                                                                                                                                                                                                                                                                                                                                                                                                                                                                                                                                                                                                                                                                                                                                                                                                                                                                                                                                                                                                                                                                                                                                                                                                                                                                                                                                                                                                                | वांबिहात्मव माम "द्वमन्तान्स यामा काञ्च प्रतिगत्त<br>माहरमम्बादीव माम 6 गाण्मी नेपरा ग्रीतीर्ड<br>भाहे/भूम्बेर माम दुर्श्वनीत्वा ज्यान्तिर्ड |                                                                                  |
|                                                                                                                                                                                                                                                                                                                                                                                                                                                                                                                                                                                                                                                                                                                                                                                                                                                                                                                                                                                                                                                                                                                                                                                                                                                                                                                                                                                                                                                                                                                                                                                                                                                                                                                                                                                                                                                                                                                                                                                                                                                                                                                                | Town and - 500 and - Alago Alberton, gard                                                                                                    | ভাহিন গাঁৱ বৈশ                                                                   |
|                                                                                                                                                                                                                                                                                                                                                                                                                                                                                                                                                                                                                                                                                                                                                                                                                                                                                                                                                                                                                                                                                                                                                                                                                                                                                                                                                                                                                                                                                                                                                                                                                                                                                                                                                                                                                                                                                                                                                                                                                                                                                                                                | Так антина манин 0006 + 918 - 82 5 5 mg<br>(сачить) (02 ано 72 5 1 2 аг 2 7 а)                                                               |                                                                                  |
| and an and a second sec | গ্রার হয়ে তার ব্যবসা/বৃধি/গেশা দেশে দেশে সির্বা হলো।<br>গ্রদান করা হলো।                                                                     | שולינת מופות שייו מצ נגוב שולבותיים                                              |
|                                                                                                                                                                                                                                                                                                                                                                                                                                                                                                                                                                                                                                                                                                                                                                                                                                                                                                                                                                                                                                                                                                                                                                                                                                                                                                                                                                                                                                                                                                                                                                                                                                                                                                                                                                                                                                                                                                                                                                                                                                                                                                                                | allen : 02 20/09                                                                                                                             | ( इन्छन्मानिः) जापतन<br>इनः वर्णियापानिः इङनिम्मन अवियन<br>वर्णियापनिः, प्रतम् । |