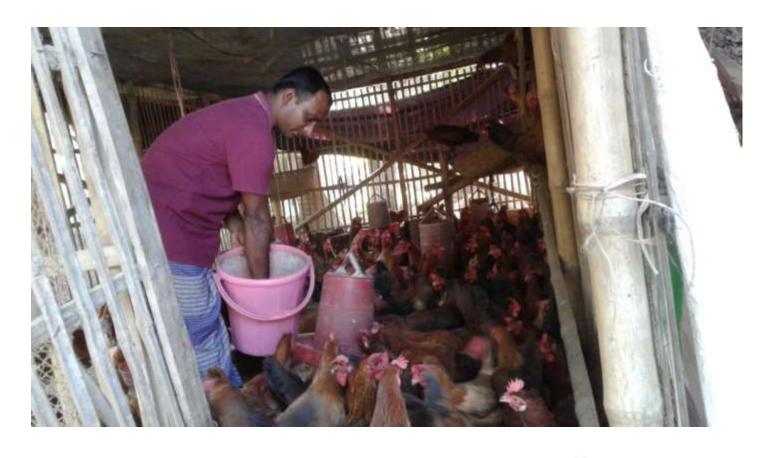

| Proposed Nobin Udyokta Business Info              |   |                                                                                                                                                                                                                                                                                                                                                            |  |  |  |  |
|---------------------------------------------------|---|------------------------------------------------------------------------------------------------------------------------------------------------------------------------------------------------------------------------------------------------------------------------------------------------------------------------------------------------------------|--|--|--|--|
| Business Name                                     | : | ANUP POLTTI FARM                                                                                                                                                                                                                                                                                                                                           |  |  |  |  |
| Location                                          | : | Soigoria,Batiaghata,Khulna.                                                                                                                                                                                                                                                                                                                                |  |  |  |  |
| Total Investment in BDT                           | : | BDT 380,000/-                                                                                                                                                                                                                                                                                                                                              |  |  |  |  |
| Financing                                         | : | Self BDT 310,000/- (from existing business)82 %                                                                                                                                                                                                                                                                                                            |  |  |  |  |
|                                                   |   | Required Investment BDT 70,000/- (as equity)18 %                                                                                                                                                                                                                                                                                                           |  |  |  |  |
| Present salary/drawings from business (estimates) | : | BDT 5,000                                                                                                                                                                                                                                                                                                                                                  |  |  |  |  |
| Proposed Salary                                   | : | BDT 5,000                                                                                                                                                                                                                                                                                                                                                  |  |  |  |  |
| Size of shop                                      | : | 120ft x 80 ft= 1000 square ft                                                                                                                                                                                                                                                                                                                              |  |  |  |  |
| Security of the shop :                            |   | Own House                                                                                                                                                                                                                                                                                                                                                  |  |  |  |  |
| Implementation                                    | : | <ul> <li>The business is planned to be scaled up by investment in existing goods like; Egg, hen,feed etc.</li> <li>Average 15 % gain on sales.</li> <li>The business is operating by entrepreneur. Existing no employee.</li> <li>The shop is owener.</li> <li>Collects goods from Moylapota, Khulna.</li> <li>Agreed grace period is 3 months.</li> </ul> |  |  |  |  |