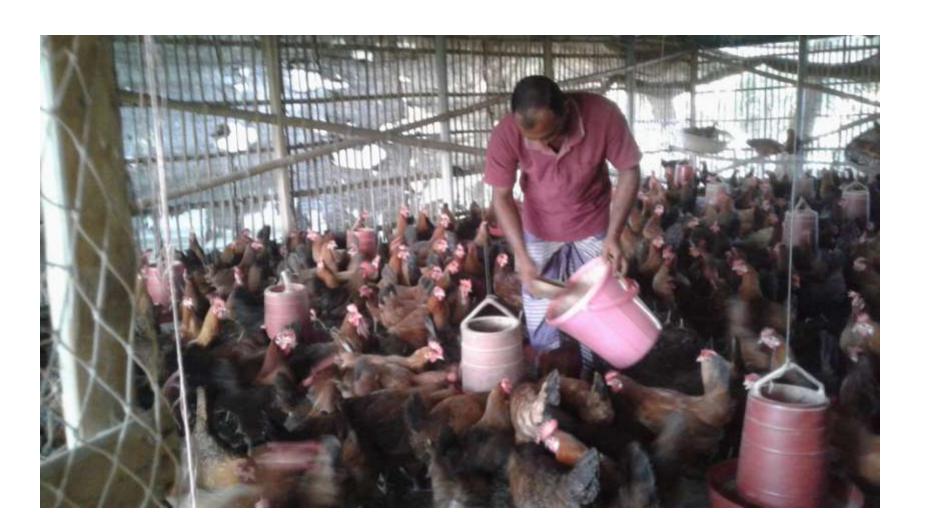

| Proposed Nobin Udyokta Business Info              |   |                                                                                                                                                                                                                                                                                                                                                            |  |  |  |  |
|---------------------------------------------------|---|------------------------------------------------------------------------------------------------------------------------------------------------------------------------------------------------------------------------------------------------------------------------------------------------------------------------------------------------------------|--|--|--|--|
| Business Name                                     | : | ANUP POLTTI FARM                                                                                                                                                                                                                                                                                                                                           |  |  |  |  |
| Location                                          | : | Soigoria,Batiaghata,Khulna.                                                                                                                                                                                                                                                                                                                                |  |  |  |  |
| Total Investment in BDT                           | : | BDT 380,000/-                                                                                                                                                                                                                                                                                                                                              |  |  |  |  |
| Financing                                         | : | Self BDT 310,000/- (from existing business)82 %                                                                                                                                                                                                                                                                                                            |  |  |  |  |
|                                                   |   | Required Investment BDT 70,000/- (as equity)18 %                                                                                                                                                                                                                                                                                                           |  |  |  |  |
| Present salary/drawings from business (estimates) | : | BDT 5,000                                                                                                                                                                                                                                                                                                                                                  |  |  |  |  |
| Proposed Salary                                   | : | BDT 5,000                                                                                                                                                                                                                                                                                                                                                  |  |  |  |  |
| Size of shop                                      | : | 120ft x 80 ft= 1000 square ft                                                                                                                                                                                                                                                                                                                              |  |  |  |  |
| Security of the shop :                            |   | Own House                                                                                                                                                                                                                                                                                                                                                  |  |  |  |  |
| Implementation                                    | : | <ul> <li>The business is planned to be scaled up by investment in existing goods like; Egg, hen,feed etc.</li> <li>Average 15 % gain on sales.</li> <li>The business is operating by entrepreneur. Existing no employee.</li> <li>The shop is owener.</li> <li>Collects goods from Moylapota, Khulna.</li> <li>Agreed grace period is 3 months.</li> </ul> |  |  |  |  |