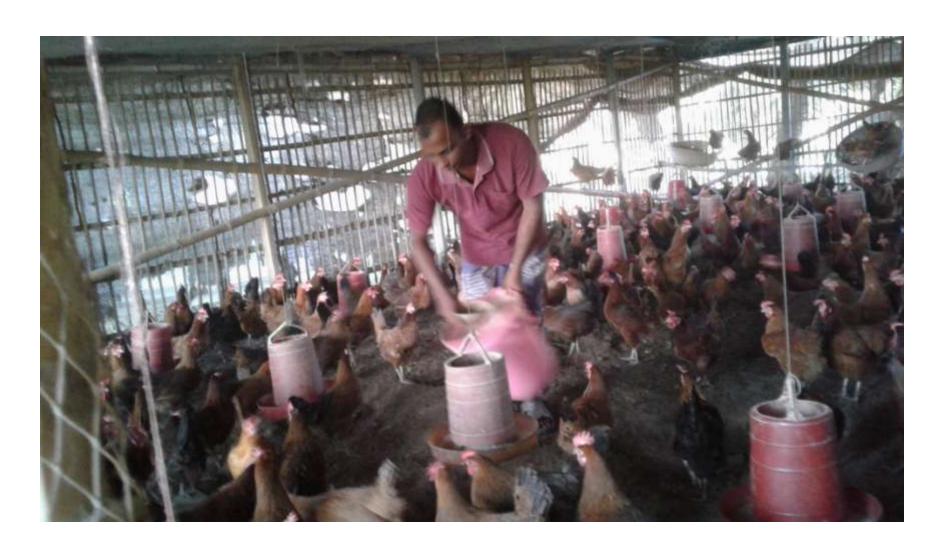

| Proposed Nobin Udyokta Business Info              |   |                                                                                                                                                                                                                                                                                                                                                            |  |  |  |  |
|---------------------------------------------------|---|------------------------------------------------------------------------------------------------------------------------------------------------------------------------------------------------------------------------------------------------------------------------------------------------------------------------------------------------------------|--|--|--|--|
| Business Name                                     | : | ANUP POLTTI FARM                                                                                                                                                                                                                                                                                                                                           |  |  |  |  |
| Location                                          | : | Soigoria,Batiaghata,Khulna.                                                                                                                                                                                                                                                                                                                                |  |  |  |  |
| Total Investment in BDT                           | : | BDT 380,000/-                                                                                                                                                                                                                                                                                                                                              |  |  |  |  |
| Financing                                         | : | Self BDT 310,000/- (from existing business)82 %                                                                                                                                                                                                                                                                                                            |  |  |  |  |
|                                                   |   | Required Investment BDT 70,000/- (as equity)18 %                                                                                                                                                                                                                                                                                                           |  |  |  |  |
| Present salary/drawings from business (estimates) | : | BDT 5,000                                                                                                                                                                                                                                                                                                                                                  |  |  |  |  |
| Proposed Salary                                   | : | BDT 5,000                                                                                                                                                                                                                                                                                                                                                  |  |  |  |  |
| Size of shop                                      | : | 120ft x 80 ft= 1000 square ft                                                                                                                                                                                                                                                                                                                              |  |  |  |  |
| Security of the shop :                            |   | Own House                                                                                                                                                                                                                                                                                                                                                  |  |  |  |  |
| Implementation                                    | : | <ul> <li>The business is planned to be scaled up by investment in existing goods like; Egg, hen,feed etc.</li> <li>Average 15 % gain on sales.</li> <li>The business is operating by entrepreneur. Existing no employee.</li> <li>The shop is owener.</li> <li>Collects goods from Moylapota, Khulna.</li> <li>Agreed grace period is 3 months.</li> </ul> |  |  |  |  |