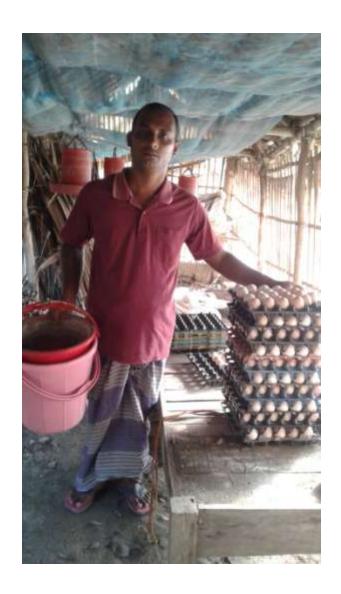

| Proposed Nobin Udyokta Business Info              |   |                                                                                                                                                                                                                                                                                                                                                            |  |  |  |  |
|---------------------------------------------------|---|------------------------------------------------------------------------------------------------------------------------------------------------------------------------------------------------------------------------------------------------------------------------------------------------------------------------------------------------------------|--|--|--|--|
| Business Name                                     | : | ANUP POLTTI FARM                                                                                                                                                                                                                                                                                                                                           |  |  |  |  |
| Location                                          | : | Soigoria,Batiaghata,Khulna.                                                                                                                                                                                                                                                                                                                                |  |  |  |  |
| Total Investment in BDT                           | : | BDT 380,000/-                                                                                                                                                                                                                                                                                                                                              |  |  |  |  |
| Financing                                         | : | Self BDT 310,000/- (from existing business)82 %                                                                                                                                                                                                                                                                                                            |  |  |  |  |
|                                                   |   | Required Investment BDT 70,000/- (as equity)18 %                                                                                                                                                                                                                                                                                                           |  |  |  |  |
| Present salary/drawings from business (estimates) | : | BDT 5,000                                                                                                                                                                                                                                                                                                                                                  |  |  |  |  |
| Proposed Salary                                   | : | BDT 5,000                                                                                                                                                                                                                                                                                                                                                  |  |  |  |  |
| Size of shop                                      | : | 120ft x 80 ft= 1000 square ft                                                                                                                                                                                                                                                                                                                              |  |  |  |  |
| Security of the shop :                            |   | Own House                                                                                                                                                                                                                                                                                                                                                  |  |  |  |  |
| Implementation                                    | : | <ul> <li>The business is planned to be scaled up by investment in existing goods like; Egg, hen,feed etc.</li> <li>Average 15 % gain on sales.</li> <li>The business is operating by entrepreneur. Existing no employee.</li> <li>The shop is owener.</li> <li>Collects goods from Moylapota, Khulna.</li> <li>Agreed grace period is 3 months.</li> </ul> |  |  |  |  |

| Existing Business (BDT)           |       |         |           |  |  |  |  |
|-----------------------------------|-------|---------|-----------|--|--|--|--|
| Particular                        | Daily | Monthly | Yearly    |  |  |  |  |
| Revenue (sales)                   |       |         |           |  |  |  |  |
| Egg                               | 4,000 | 120,000 | 1,440,000 |  |  |  |  |
| Total Sales (A)                   | 4,000 | 120,000 | 1,440,000 |  |  |  |  |
| Less. Variable Expense            |       |         |           |  |  |  |  |
| Feed                              | 3,400 | 102,000 | 1,224,000 |  |  |  |  |
| Total variable Expense (B)        | 3,400 | 102,000 | 1,224,000 |  |  |  |  |
| Contribution Margin (CM) [C=(A-B) | 600   | 18,000  | 216,000   |  |  |  |  |
| Less. Fixed Expense               |       |         |           |  |  |  |  |
| Electricity Bill                  |       | 800     | 9,600     |  |  |  |  |
| Transportation                    |       | 2,000   | 24,000    |  |  |  |  |
| Mobile Bill                       |       | 500     | 6,000     |  |  |  |  |
| Salary (self)                     |       | 5,000   | 60,000    |  |  |  |  |
| Total fixed Cost (D)              |       | 8,300   | 99,600    |  |  |  |  |
| Net Profit (E) [C-D)              |       | 9,700   | 116,400   |  |  |  |  |