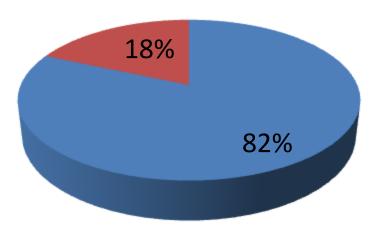

| Proposed Nobin Udyokta Business Info              |   |                                                                                                                                                                                                                                                                                                                                                            |  |  |  |  |
|---------------------------------------------------|---|------------------------------------------------------------------------------------------------------------------------------------------------------------------------------------------------------------------------------------------------------------------------------------------------------------------------------------------------------------|--|--|--|--|
| Business Name                                     | : | ANUP POLTTI FARM                                                                                                                                                                                                                                                                                                                                           |  |  |  |  |
| Location                                          | : | Soigoria,Batiaghata,Khulna.                                                                                                                                                                                                                                                                                                                                |  |  |  |  |
| Total Investment in BDT                           | : | BDT 380,000/-                                                                                                                                                                                                                                                                                                                                              |  |  |  |  |
| Financing                                         | : | Self BDT 310,000/- (from existing business)82 %                                                                                                                                                                                                                                                                                                            |  |  |  |  |
|                                                   |   | Required Investment BDT 70,000/- (as equity)18 %                                                                                                                                                                                                                                                                                                           |  |  |  |  |
| Present salary/drawings from business (estimates) | : | BDT 5,000                                                                                                                                                                                                                                                                                                                                                  |  |  |  |  |
| Proposed Salary                                   | : | BDT 5,000                                                                                                                                                                                                                                                                                                                                                  |  |  |  |  |
| Size of shop                                      | : | 120ft x 80 ft= 1000 square ft                                                                                                                                                                                                                                                                                                                              |  |  |  |  |
| Security of the shop :                            |   | Own House                                                                                                                                                                                                                                                                                                                                                  |  |  |  |  |
| Implementation                                    | : | <ul> <li>The business is planned to be scaled up by investment in existing goods like; Egg, hen,feed etc.</li> <li>Average 15 % gain on sales.</li> <li>The business is operating by entrepreneur. Existing no employee.</li> <li>The shop is owener.</li> <li>Collects goods from Moylapota, Khulna.</li> <li>Agreed grace period is 3 months.</li> </ul> |  |  |  |  |

### **Source of Finance**

■ Entrepreneur's contibution 310000 ■ Investor's Investment 70000 ■ Total 380000

| Financial Projection (BDT)        |       |                  |           |           |           |  |
|-----------------------------------|-------|------------------|-----------|-----------|-----------|--|
| Particular                        | Daily | Monthly 1st Year |           | 2nd Year  | 3rd year  |  |
| Revenue (sales)                   |       |                  |           |           |           |  |
| Egg                               | 5,200 | 156,000          | 1,872,000 | 1,965,600 | 2,063,880 |  |
| Total Sales (A)                   | 5,200 | 156,000          | 1,872,000 | 1,965,600 | 2,063,880 |  |
| Less. Variable Expense            |       |                  |           |           |           |  |
| Feed                              | 4,420 | 132,600          | 1,591,200 | 1,670,760 | 1,754,298 |  |
| Total variable Expense (B)        | 4,420 | 132,600          | 1,591,200 | 1,670,760 | 1,754,298 |  |
| Contribution Margin (CM) [C=(A-B) | 780   | 23,400           | 280,800   | 294,840   | 309,582   |  |
| Less. Fixed Expense               |       |                  |           |           |           |  |
| Electricity Bill                  |       | 840              | 10,080    | 10,584    | 11,113    |  |
| Transportation                    |       | 2,200            | 26,400    | 27,720    | 29,106    |  |
| Mobile Bill                       |       | 600              | 7,200     | 7,560     | 7,938     |  |
| Salary (self)                     |       | 5,000            | 60,000    | 60,000    | 60,000    |  |
| Non Cash Item                     |       |                  |           |           |           |  |
| Depreciation                      |       | 0                | 0         | 0         | 0         |  |
| Total Fixed Cost                  |       | 8,640            | 103,680   | 105,864   | 108,157   |  |
| Net Profit (E) [C-D)              |       | 14,760           | 177,120   | 188,976   | 201,425   |  |
| Investment Payback                |       |                  | 28,000    | 28,000    | 28,000    |  |