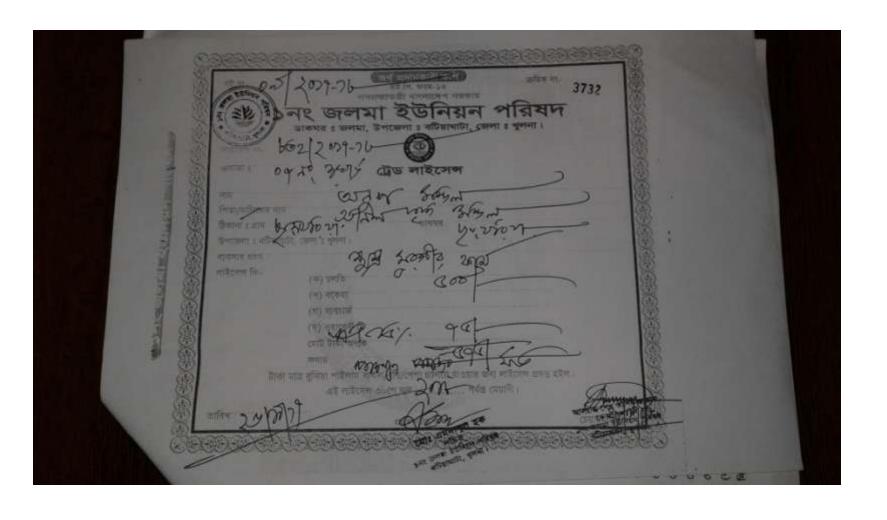

# Pictures

AUG. MISHT WENT

Filling Spillione Mondal

THE WEST TO

Date of Birth 25 Jun 1987

DANS 10 NO 4711271833605

None And March

Fest, ye offers and