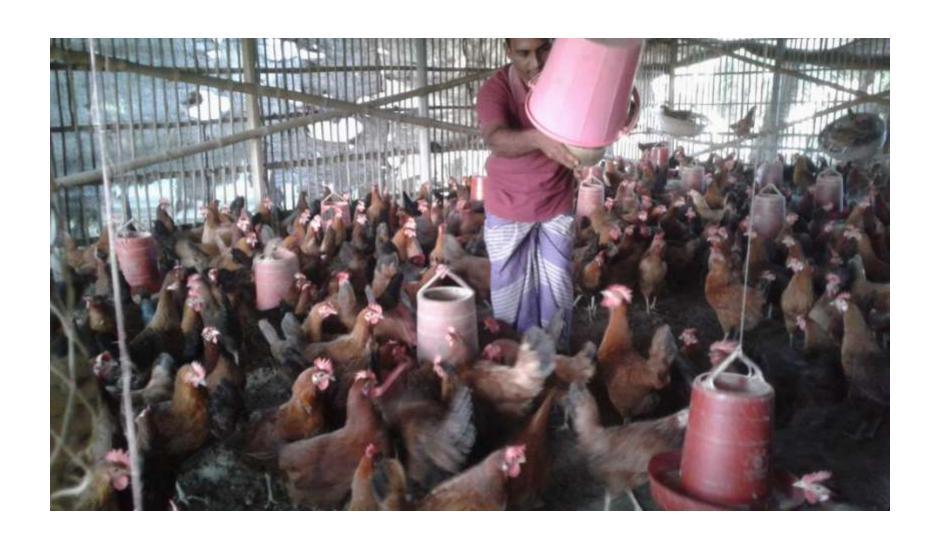

| Proposed Nobin Udyokta Business Info              |   |                                                                                                                                                                                                                                                                                                                                                            |  |  |  |  |
|---------------------------------------------------|---|------------------------------------------------------------------------------------------------------------------------------------------------------------------------------------------------------------------------------------------------------------------------------------------------------------------------------------------------------------|--|--|--|--|
| Business Name                                     | : | ANUP POLTTI FARM                                                                                                                                                                                                                                                                                                                                           |  |  |  |  |
| Location                                          | : | Soigoria,Batiaghata,Khulna.                                                                                                                                                                                                                                                                                                                                |  |  |  |  |
| Total Investment in BDT                           | : | BDT 380,000/-                                                                                                                                                                                                                                                                                                                                              |  |  |  |  |
| Financing                                         | : | Self BDT 310,000/- (from existing business)82 %                                                                                                                                                                                                                                                                                                            |  |  |  |  |
|                                                   |   | Required Investment BDT 70,000/- (as equity)18 %                                                                                                                                                                                                                                                                                                           |  |  |  |  |
| Present salary/drawings from business (estimates) | : | BDT 5,000                                                                                                                                                                                                                                                                                                                                                  |  |  |  |  |
| Proposed Salary                                   | : | BDT 5,000                                                                                                                                                                                                                                                                                                                                                  |  |  |  |  |
| Size of shop                                      | : | 120ft x 80 ft= 1000 square ft                                                                                                                                                                                                                                                                                                                              |  |  |  |  |
| Security of the shop :                            |   | Own House                                                                                                                                                                                                                                                                                                                                                  |  |  |  |  |
| Implementation                                    | : | <ul> <li>The business is planned to be scaled up by investment in existing goods like; Egg, hen,feed etc.</li> <li>Average 15 % gain on sales.</li> <li>The business is operating by entrepreneur. Existing no employee.</li> <li>The shop is owener.</li> <li>Collects goods from Moylapota, Khulna.</li> <li>Agreed grace period is 3 months.</li> </ul> |  |  |  |  |

| Existing Business (BDT)           |       |         |           |  |  |  |  |
|-----------------------------------|-------|---------|-----------|--|--|--|--|
| Particular                        | Daily | Monthly | Yearly    |  |  |  |  |
| Revenue (sales)                   |       |         |           |  |  |  |  |
| Egg                               | 4,000 | 120,000 | 1,440,000 |  |  |  |  |
| Total Sales (A)                   | 4,000 | 120,000 | 1,440,000 |  |  |  |  |
| Less. Variable Expense            |       |         |           |  |  |  |  |
| Feed                              | 3,400 | 102,000 | 1,224,000 |  |  |  |  |
| Total variable Expense (B)        | 3,400 | 102,000 | 1,224,000 |  |  |  |  |
| Contribution Margin (CM) [C=(A-B) | 600   | 18,000  | 216,000   |  |  |  |  |
| Less. Fixed Expense               |       |         |           |  |  |  |  |
| Electricity Bill                  |       | 800     | 9,600     |  |  |  |  |
| Transportation                    |       | 2,000   | 24,000    |  |  |  |  |
| Mobile Bill                       |       | 500     | 6,000     |  |  |  |  |
| Salary (self)                     |       | 5,000   | 60,000    |  |  |  |  |
| Total fixed Cost (D)              |       | 8,300   | 99,600    |  |  |  |  |
| Net Profit (E) [C-D)              |       | 9,700   | 116,400   |  |  |  |  |