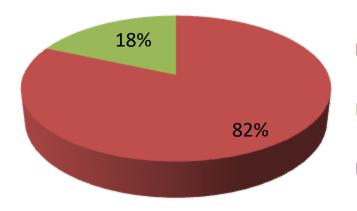

| Proposed Nobin Udyokta Business Info                 |   |                                                                                                                                                                                                                                                                                                                                                                                                                                                    |  |  |  |
|------------------------------------------------------|---|----------------------------------------------------------------------------------------------------------------------------------------------------------------------------------------------------------------------------------------------------------------------------------------------------------------------------------------------------------------------------------------------------------------------------------------------------|--|--|--|
| Business Name                                        | : | TANVIR MOTSO KHAMAR                                                                                                                                                                                                                                                                                                                                                                                                                                |  |  |  |
| Location                                             | : | Laxmipura ,Gazipur                                                                                                                                                                                                                                                                                                                                                                                                                                 |  |  |  |
| Total Investment in BDT                              | : | BDT 815,000/-                                                                                                                                                                                                                                                                                                                                                                                                                                      |  |  |  |
| Financing                                            | : | Self BDT 665,000/- (from existing business) 82%<br>Required Investment BDT 150,000/- (as equity) 18%                                                                                                                                                                                                                                                                                                                                               |  |  |  |
| Present salary/drawings<br>from business (estimates) | • | BDT 6,000                                                                                                                                                                                                                                                                                                                                                                                                                                          |  |  |  |
| Proposed Salary                                      | : | BDT 6,000                                                                                                                                                                                                                                                                                                                                                                                                                                          |  |  |  |
| Size of shop                                         | : | 71872 ft x 71872 ft= 143744 square ft                                                                                                                                                                                                                                                                                                                                                                                                              |  |  |  |
| Security of the shop                                 | : | 15,000/-                                                                                                                                                                                                                                                                                                                                                                                                                                           |  |  |  |
| Implementation                                       | : | <ul> <li>The business is planned to be scaled up by investment in existing goods like; Big Guns,Koi-Shing-Magur,Puti,Silaer,Cow,Claf,Ox etc.</li> <li>Average 20% gain on sales.</li> <li>The business is operating by entrepreneur. Existing no employee.</li> <li>After getting equity fund no employee will be appointed.</li> <li>The Shop Rent.</li> <li>Collects goods from Mymansing .</li> <li>Agreed grace period is 3 months.</li> </ul> |  |  |  |