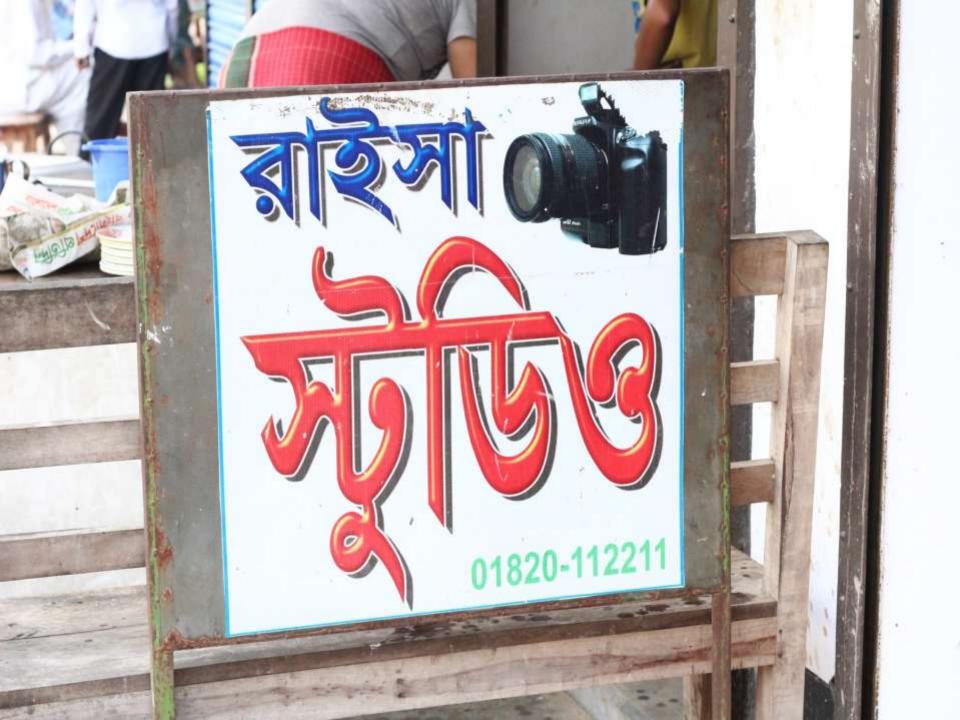

#### **Proposed NU Business Name: RAISA STUDIO**

Project identification and prepared by: Md. Kazem Uddin , Bashon Unit, Gazipur

Project verified by: Md. Kazem Uddin

Grameen Shakti Samajik Byabosha Ltd.

| Brief Bio of The Proposed Nobin Udyokta                                                                                                         |       |                                                                                                                                                                                                       |  |  |  |
|-------------------------------------------------------------------------------------------------------------------------------------------------|-------|-------------------------------------------------------------------------------------------------------------------------------------------------------------------------------------------------------|--|--|--|
| Name                                                                                                                                            | :     | MD. KAMRUL HASAN RASEL                                                                                                                                                                                |  |  |  |
| Age                                                                                                                                             | :     | 16-05-1987 (30Y <i>ears</i> )                                                                                                                                                                         |  |  |  |
| Education, till to date                                                                                                                         | :     | SSC                                                                                                                                                                                                   |  |  |  |
| Marital status                                                                                                                                  | :     | Married                                                                                                                                                                                               |  |  |  |
| Children                                                                                                                                        | :     | 1 Daughter                                                                                                                                                                                            |  |  |  |
| No. of siblings:                                                                                                                                | :     | 3 Brothers                                                                                                                                                                                            |  |  |  |
| Address                                                                                                                                         | :     | Vill: Bariali ; P.O: Chandana; P.S: Joydevpur Dist: Gazipur                                                                                                                                           |  |  |  |
| Parent's and GB related Info (i) Who is GB member (ii) Mother's name (iii) Father's name (iv) GB member's info                                  | : : : | Mother  MST. KAHINUR BEGUM  MD. ABUL HOSSAIN  Branch: Bashon, Centre # 2 (Female),  Member ID: 5425/1, Group No: 07  Member since: 13-07- 2008 (9 Years)  First loan: BDT 6000/- Last Loan: 460,000/- |  |  |  |
| Further Information: (v) Who pays GB loan installment (vi) Mobile lady (vii) Grameen Education Loan (viii) Any other loan like GB, BRAC ASA etc | : : : | Outstanding loan: Nil Mother No No No                                                                                                                                                                 |  |  |  |

| Proposed Nobin Udyokta Business Info              |   |                                                                                                                                                                                                                                                                                                                                                                                                                                                                                           |  |  |  |
|---------------------------------------------------|---|-------------------------------------------------------------------------------------------------------------------------------------------------------------------------------------------------------------------------------------------------------------------------------------------------------------------------------------------------------------------------------------------------------------------------------------------------------------------------------------------|--|--|--|
| Business Name                                     | : | RAISA STUDIO                                                                                                                                                                                                                                                                                                                                                                                                                                                                              |  |  |  |
| Location                                          | : | Bariali Bazer ,Gazipur                                                                                                                                                                                                                                                                                                                                                                                                                                                                    |  |  |  |
| Total Investment in BDT                           | : | BDT 430000/-                                                                                                                                                                                                                                                                                                                                                                                                                                                                              |  |  |  |
| Financing                                         | : | Self BDT 280,000/- (from existing business) 65% Required Investment BDT 150,000/- (as equity) 35%                                                                                                                                                                                                                                                                                                                                                                                         |  |  |  |
| Present salary/drawings from business (estimates) | • | BDT 6,000                                                                                                                                                                                                                                                                                                                                                                                                                                                                                 |  |  |  |
| Proposed Salary                                   | : | BDT 6,000                                                                                                                                                                                                                                                                                                                                                                                                                                                                                 |  |  |  |
| Size of shop                                      | : | 15 ft x 15 ft= 225 square ft                                                                                                                                                                                                                                                                                                                                                                                                                                                              |  |  |  |
| Security of the shop                              | : | 20,000/-                                                                                                                                                                                                                                                                                                                                                                                                                                                                                  |  |  |  |
| Implementation                                    | : | <ul> <li>The business is planned to be scaled up by investment in existing goods like; Camera, Flash, Computer, Mobile Exessorys, Skaner, paper, Printer, Flexiload, IPS, Sound Box etc.</li> <li>Average 20% gain on sales.</li> <li>The business is operating by entrepreneur. Existing no employee.</li> <li>After getting equity fund no employee will be appointed.</li> <li>The Shop Rent.</li> <li>Collects goods from Dhaka.</li> <li>Agreed grace period is 3 months.</li> </ul> |  |  |  |