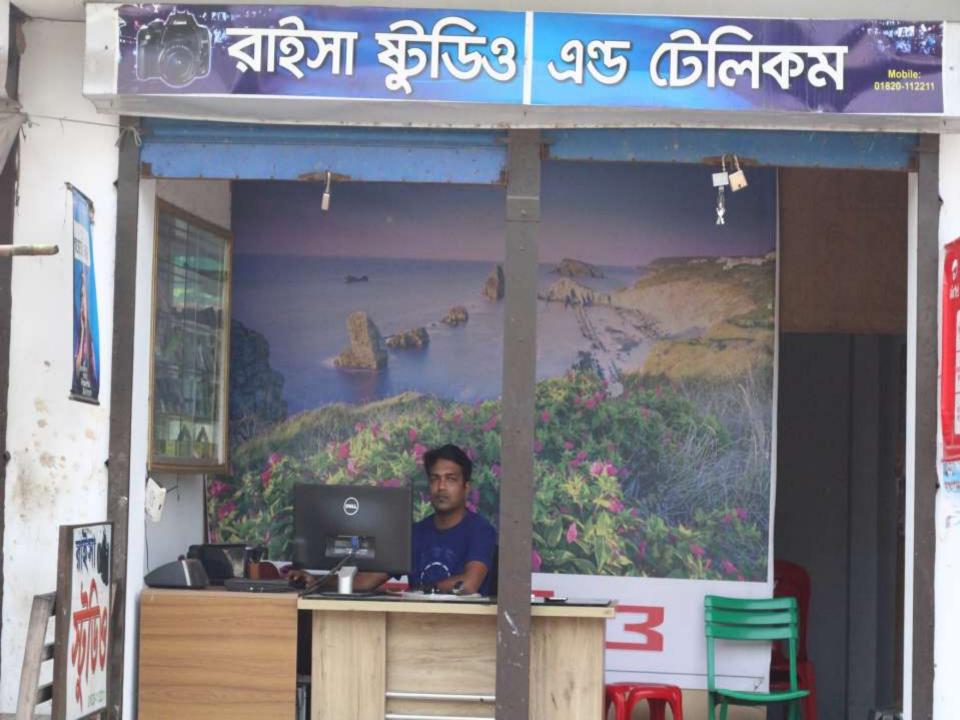

| Proposed Nobin Udyokta Business Info              |   |                                                                                                                                                                                                                                                                                                                                                                                                                                                                                           |  |  |  |
|---------------------------------------------------|---|-------------------------------------------------------------------------------------------------------------------------------------------------------------------------------------------------------------------------------------------------------------------------------------------------------------------------------------------------------------------------------------------------------------------------------------------------------------------------------------------|--|--|--|
| Business Name                                     | : | RAISA STUDIO                                                                                                                                                                                                                                                                                                                                                                                                                                                                              |  |  |  |
| Location                                          | : | Bariali Bazer ,Gazipur                                                                                                                                                                                                                                                                                                                                                                                                                                                                    |  |  |  |
| Total Investment in BDT                           | : | BDT 430000/-                                                                                                                                                                                                                                                                                                                                                                                                                                                                              |  |  |  |
| Financing                                         | : | Self BDT 280,000/- (from existing business) 65% Required Investment BDT 150,000/- (as equity) 35%                                                                                                                                                                                                                                                                                                                                                                                         |  |  |  |
| Present salary/drawings from business (estimates) | • | BDT 6,000                                                                                                                                                                                                                                                                                                                                                                                                                                                                                 |  |  |  |
| Proposed Salary                                   | : | BDT 6,000                                                                                                                                                                                                                                                                                                                                                                                                                                                                                 |  |  |  |
| Size of shop                                      | : | 15 ft x 15 ft= 225 square ft                                                                                                                                                                                                                                                                                                                                                                                                                                                              |  |  |  |
| Security of the shop                              | : | 20,000/-                                                                                                                                                                                                                                                                                                                                                                                                                                                                                  |  |  |  |
| Implementation                                    | : | <ul> <li>The business is planned to be scaled up by investment in existing goods like; Camera, Flash, Computer, Mobile Exessorys, Skaner, paper, Printer, Flexiload, IPS, Sound Box etc.</li> <li>Average 20% gain on sales.</li> <li>The business is operating by entrepreneur. Existing no employee.</li> <li>After getting equity fund no employee will be appointed.</li> <li>The Shop Rent.</li> <li>Collects goods from Dhaka.</li> <li>Agreed grace period is 3 months.</li> </ul> |  |  |  |