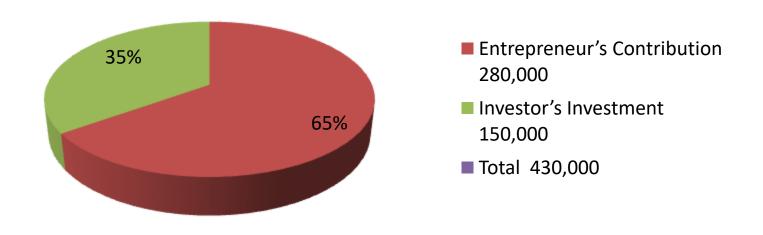

| Proposed Nobin Udyokta Business Info              |   |                                                                                                                                                                                                                                                                                                                                                                                                                                                                                           |  |  |  |
|---------------------------------------------------|---|-------------------------------------------------------------------------------------------------------------------------------------------------------------------------------------------------------------------------------------------------------------------------------------------------------------------------------------------------------------------------------------------------------------------------------------------------------------------------------------------|--|--|--|
| Business Name                                     | : | RAISA STUDIO                                                                                                                                                                                                                                                                                                                                                                                                                                                                              |  |  |  |
| Location                                          | : | Bariali Bazer ,Gazipur                                                                                                                                                                                                                                                                                                                                                                                                                                                                    |  |  |  |
| Total Investment in BDT                           | : | BDT 430000/-                                                                                                                                                                                                                                                                                                                                                                                                                                                                              |  |  |  |
| Financing                                         | : | Self BDT 280,000/- (from existing business) 65% Required Investment BDT 150,000/- (as equity) 35%                                                                                                                                                                                                                                                                                                                                                                                         |  |  |  |
| Present salary/drawings from business (estimates) | • | BDT 6,000                                                                                                                                                                                                                                                                                                                                                                                                                                                                                 |  |  |  |
| Proposed Salary                                   | : | BDT 6,000                                                                                                                                                                                                                                                                                                                                                                                                                                                                                 |  |  |  |
| Size of shop                                      | : | 15 ft x 15 ft= 225 square ft                                                                                                                                                                                                                                                                                                                                                                                                                                                              |  |  |  |
| Security of the shop                              | : | 20,000/-                                                                                                                                                                                                                                                                                                                                                                                                                                                                                  |  |  |  |
| Implementation                                    | : | <ul> <li>The business is planned to be scaled up by investment in existing goods like; Camera, Flash, Computer, Mobile Exessorys, Skaner, paper, Printer, Flexiload, IPS, Sound Box etc.</li> <li>Average 20% gain on sales.</li> <li>The business is operating by entrepreneur. Existing no employee.</li> <li>After getting equity fund no employee will be appointed.</li> <li>The Shop Rent.</li> <li>Collects goods from Dhaka.</li> <li>Agreed grace period is 3 months.</li> </ul> |  |  |  |