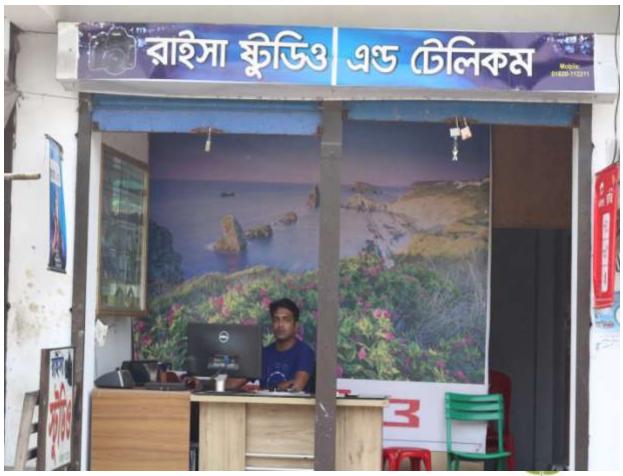

| Proposed Nobin Udyokta Business Info              |   |                                                                                                                                                                                                                                                                                                                                                                                                                                                                                           |  |  |  |
|---------------------------------------------------|---|-------------------------------------------------------------------------------------------------------------------------------------------------------------------------------------------------------------------------------------------------------------------------------------------------------------------------------------------------------------------------------------------------------------------------------------------------------------------------------------------|--|--|--|
| Business Name                                     | : | RAISA STUDIO                                                                                                                                                                                                                                                                                                                                                                                                                                                                              |  |  |  |
| Location                                          | : | Bariali Bazer ,Gazipur                                                                                                                                                                                                                                                                                                                                                                                                                                                                    |  |  |  |
| Total Investment in BDT                           | : | BDT 430000/-                                                                                                                                                                                                                                                                                                                                                                                                                                                                              |  |  |  |
| Financing                                         | : | Self BDT 280,000/- (from existing business) 65% Required Investment BDT 150,000/- (as equity) 35%                                                                                                                                                                                                                                                                                                                                                                                         |  |  |  |
| Present salary/drawings from business (estimates) | • | BDT 6,000                                                                                                                                                                                                                                                                                                                                                                                                                                                                                 |  |  |  |
| Proposed Salary                                   | : | BDT 6,000                                                                                                                                                                                                                                                                                                                                                                                                                                                                                 |  |  |  |
| Size of shop                                      | : | 15 ft x 15 ft= 225 square ft                                                                                                                                                                                                                                                                                                                                                                                                                                                              |  |  |  |
| Security of the shop                              | : | 20,000/-                                                                                                                                                                                                                                                                                                                                                                                                                                                                                  |  |  |  |
| Implementation                                    | : | <ul> <li>The business is planned to be scaled up by investment in existing goods like; Camera, Flash, Computer, Mobile Exessorys, Skaner, paper, Printer, Flexiload, IPS, Sound Box etc.</li> <li>Average 20% gain on sales.</li> <li>The business is operating by entrepreneur. Existing no employee.</li> <li>After getting equity fund no employee will be appointed.</li> <li>The Shop Rent.</li> <li>Collects goods from Dhaka.</li> <li>Agreed grace period is 3 months.</li> </ul> |  |  |  |