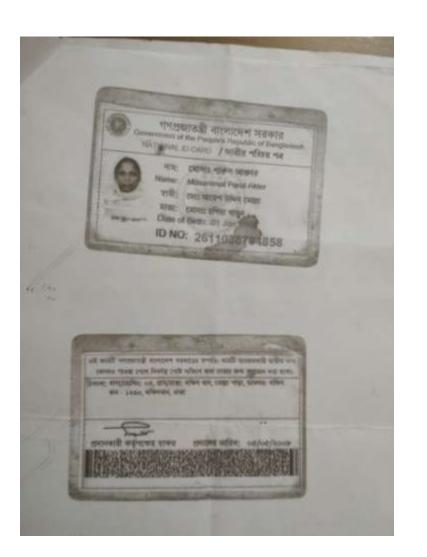

# Pictures

#### গণপ্রজাতম্ভ্রী বাংলাদেশ সরকার

Government of the People's Republic of Bangladesh

NATIONAL ID CARD / खाडीश शतिका शव

নাম: আফ্সানা নাজনীন

Name: Afsana Najnin

পিতা: মোঃ আয়োপ উদ্দিন মোচা

মাতা মোসাঃ পারুল আভার

Date of Birth: 05 May 1992

ID NO: 19922611038001362

া বাহতি পালাবার্ত্ত বালাদেশ সংগতের সংগতি। কাট্টি বাবহুকোর বারীর কন্ CONTRACTOR FOR PARTY CHIEF SELECT SELECTION OF SELECTION OF SERECT

রিকানা বাসামেতির ৩৬, প্রাম্নাকা মেলা পাড়া, ভাকগর দাখন খান -১২৩০, দক্ষিণবাম, হাকা

बर्डड अन्त / Blood Group: B+

STORIGIES OF STREET