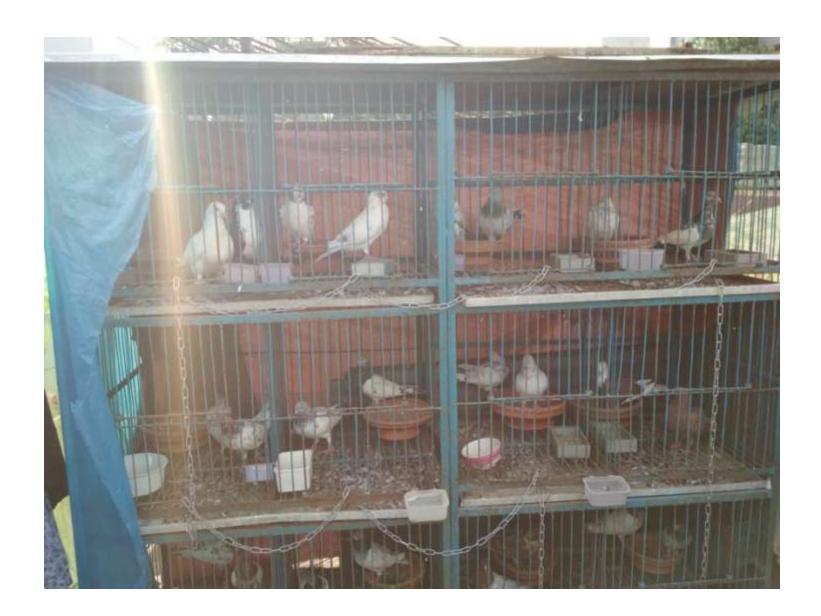

# Pictures

| Proposed Nobin Udyokta Business Info              |   |                                                                                                                                                                                                                                                                                                                                                                 |  |  |  |  |
|---------------------------------------------------|---|-----------------------------------------------------------------------------------------------------------------------------------------------------------------------------------------------------------------------------------------------------------------------------------------------------------------------------------------------------------------|--|--|--|--|
| Business Name                                     | : | Afsana Kobutor Farm                                                                                                                                                                                                                                                                                                                                             |  |  |  |  |
| Location                                          | : | Mollabari, Dakshinkhan, Dhaka                                                                                                                                                                                                                                                                                                                                   |  |  |  |  |
| Total Investment in BDT                           | : | BDT 550,000/-                                                                                                                                                                                                                                                                                                                                                   |  |  |  |  |
| Financing                                         | : | Self BDT 350,000/- (from existing business) 64%                                                                                                                                                                                                                                                                                                                 |  |  |  |  |
|                                                   |   | Required Investment BDT 200,000/- (as equity) 36%                                                                                                                                                                                                                                                                                                               |  |  |  |  |
| Present salary/drawings from business (estimates) | : | BDT 8,000                                                                                                                                                                                                                                                                                                                                                       |  |  |  |  |
| Proposed Salary                                   | : | BDT 8,000                                                                                                                                                                                                                                                                                                                                                       |  |  |  |  |
| Size of shop                                      | : | 0 ft x 0 ft= square ft                                                                                                                                                                                                                                                                                                                                          |  |  |  |  |
| Security of the shop                              | : | BDT 0,000                                                                                                                                                                                                                                                                                                                                                       |  |  |  |  |
| Implementation                                    | : | <ul> <li>The business is planned to be scaled up by investment in existing goods like; Greebaj, Golla, Rangs, Bombai etc.</li> <li>Average 20 % gain on sales.</li> <li>The business is operating by entrepreneur. Existing no employee.</li> <li>The shop is Owner .</li> <li>Collects goods from Tongi .</li> <li>Agreed grace period is 3 months.</li> </ul> |  |  |  |  |