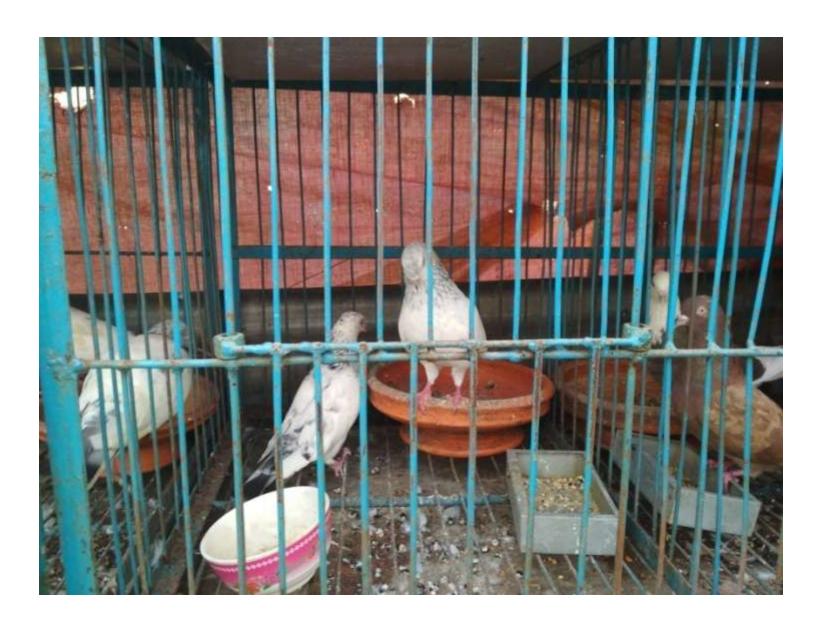

# Pictures

| Proposed Nobin Udyokta Business Info              |   |                                                                                                                                                                                                                                                                                                                                                                 |  |  |  |  |
|---------------------------------------------------|---|-----------------------------------------------------------------------------------------------------------------------------------------------------------------------------------------------------------------------------------------------------------------------------------------------------------------------------------------------------------------|--|--|--|--|
| Business Name                                     | : | Afsana Kobutor Farm                                                                                                                                                                                                                                                                                                                                             |  |  |  |  |
| Location                                          | : | Mollabari, Dakshinkhan, Dhaka                                                                                                                                                                                                                                                                                                                                   |  |  |  |  |
| Total Investment in BDT                           | : | BDT 550,000/-                                                                                                                                                                                                                                                                                                                                                   |  |  |  |  |
| Financing                                         | : | Self BDT 350,000/- (from existing business) 64%                                                                                                                                                                                                                                                                                                                 |  |  |  |  |
|                                                   |   | Required Investment BDT 200,000/- (as equity) 36%                                                                                                                                                                                                                                                                                                               |  |  |  |  |
| Present salary/drawings from business (estimates) | : | BDT 8,000                                                                                                                                                                                                                                                                                                                                                       |  |  |  |  |
| Proposed Salary                                   | : | BDT 8,000                                                                                                                                                                                                                                                                                                                                                       |  |  |  |  |
| Size of shop                                      | : | 0 ft x 0 ft= square ft                                                                                                                                                                                                                                                                                                                                          |  |  |  |  |
| Security of the shop                              | : | BDT 0,000                                                                                                                                                                                                                                                                                                                                                       |  |  |  |  |
| Implementation                                    | : | <ul> <li>The business is planned to be scaled up by investment in existing goods like; Greebaj, Golla, Rangs, Bombai etc.</li> <li>Average 20 % gain on sales.</li> <li>The business is operating by entrepreneur. Existing no employee.</li> <li>The shop is Owner .</li> <li>Collects goods from Tongi .</li> <li>Agreed grace period is 3 months.</li> </ul> |  |  |  |  |