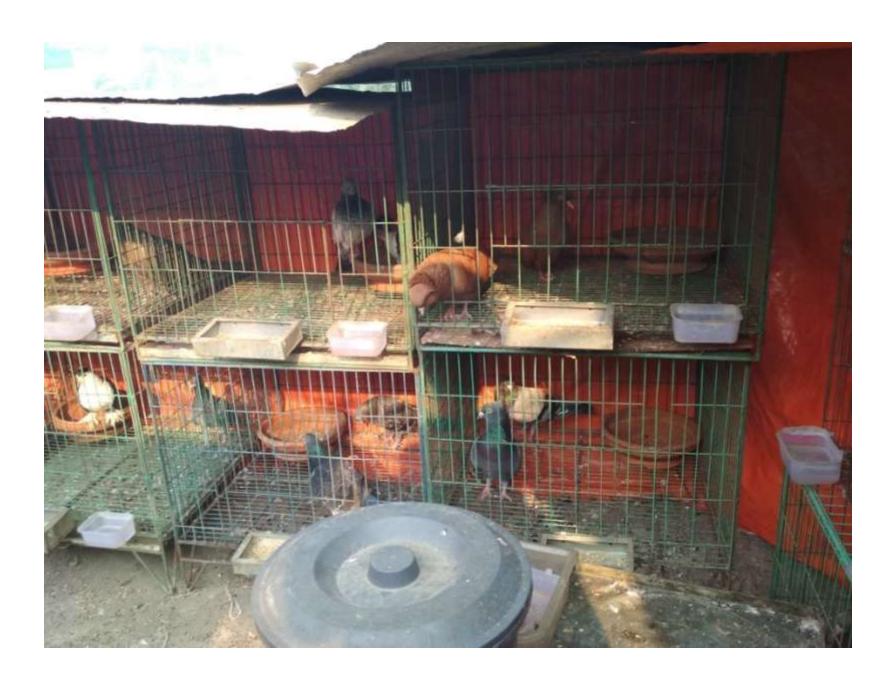

# Pictures

| Proposed Nobin Udyokta Business Info              |   |                                                                                                                                                                                                                                                                                                                                                                 |  |  |  |  |
|---------------------------------------------------|---|-----------------------------------------------------------------------------------------------------------------------------------------------------------------------------------------------------------------------------------------------------------------------------------------------------------------------------------------------------------------|--|--|--|--|
| Business Name                                     | : | Afsana Kobutor Farm                                                                                                                                                                                                                                                                                                                                             |  |  |  |  |
| Location                                          | : | Mollabari, Dakshinkhan, Dhaka                                                                                                                                                                                                                                                                                                                                   |  |  |  |  |
| Total Investment in BDT                           | : | BDT 550,000/-                                                                                                                                                                                                                                                                                                                                                   |  |  |  |  |
| Financing                                         | : | Self BDT 350,000/- (from existing business) 64%                                                                                                                                                                                                                                                                                                                 |  |  |  |  |
|                                                   |   | Required Investment BDT 200,000/- (as equity) 36%                                                                                                                                                                                                                                                                                                               |  |  |  |  |
| Present salary/drawings from business (estimates) | : | BDT 8,000                                                                                                                                                                                                                                                                                                                                                       |  |  |  |  |
| Proposed Salary                                   | : | BDT 8,000                                                                                                                                                                                                                                                                                                                                                       |  |  |  |  |
| Size of shop                                      | : | 0 ft x 0 ft= square ft                                                                                                                                                                                                                                                                                                                                          |  |  |  |  |
| Security of the shop                              | : | BDT 0,000                                                                                                                                                                                                                                                                                                                                                       |  |  |  |  |
| Implementation                                    | : | <ul> <li>The business is planned to be scaled up by investment in existing goods like; Greebaj, Golla, Rangs, Bombai etc.</li> <li>Average 20 % gain on sales.</li> <li>The business is operating by entrepreneur. Existing no employee.</li> <li>The shop is Owner .</li> <li>Collects goods from Tongi .</li> <li>Agreed grace period is 3 months.</li> </ul> |  |  |  |  |

| Investment Breakdown |          |         |            |                    |          |       |            |          |
|----------------------|----------|---------|------------|--------------------|----------|-------|------------|----------|
| Particulars          |          | Existin | g          | <b>Particulars</b> | Proposed |       |            | Proposed |
| Particulars          | Quantity | Price   | Unit Price |                    | Quantity | Price | Unit Price | Total    |
| Greebaj              | 15       | 1000    | 15000      | Greebaj            | 10       | 1000  | 10000      | 25,000   |
| Golla                | 50       | 600     | 30000      | Golla              | 20       | 600   | 12000      | 42,000   |
| Rangs                | 7        | 5000    | 35000      | Rangs              | 15       | 5000  | 75000      | 110,000  |
| Bombai               | 10       | 7000    | 70000      | Bombai             | 0        | 0     | 0          | 70,000   |
| Moyori               | 16       | 3000    | 48000      | Moyori             | 16       | 3000  | 48000      | 96,000   |
| King                 | 8        | 11000   | 88000      | King               | 0        | 0     | 0          | 88,000   |
| Chila                | 4        | 12000   | 48000      | Chila              | 3        | 12000 | 36000      | 84,000   |
| Others               |          |         | 16000      | Others             |          |       | 19000      | 35,000   |
| Total                |          |         | 350,000    |                    |          |       | 200,000    | 550,000  |