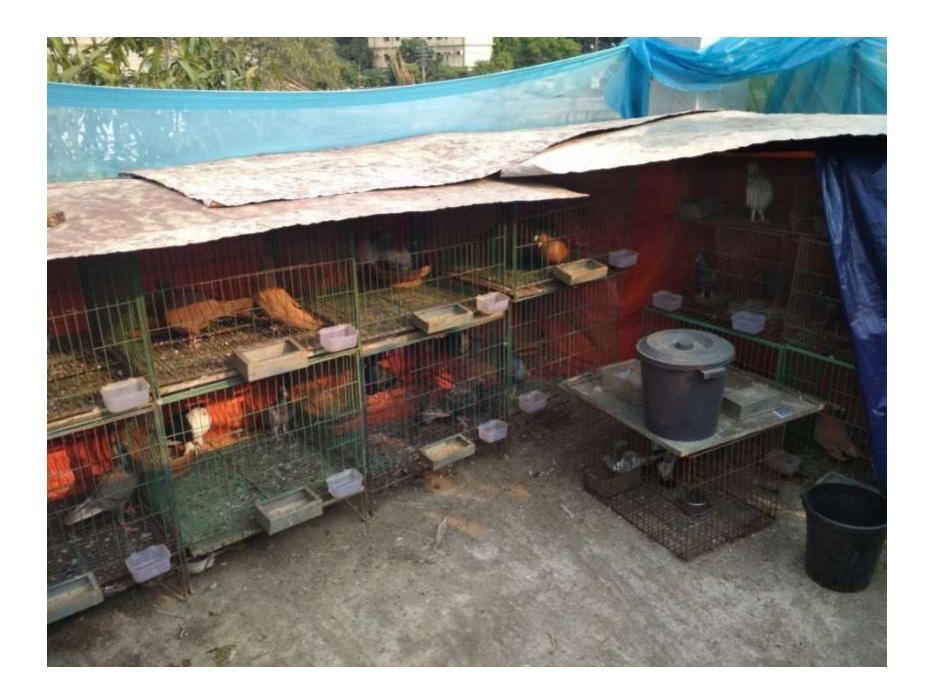

# Pictures

| Proposed Nobin Udyokta Business Info              |   |                                                                                                                                                                                                                                                                                                                                                                 |  |  |  |  |
|---------------------------------------------------|---|-----------------------------------------------------------------------------------------------------------------------------------------------------------------------------------------------------------------------------------------------------------------------------------------------------------------------------------------------------------------|--|--|--|--|
| Business Name                                     | : | Afsana Kobutor Farm                                                                                                                                                                                                                                                                                                                                             |  |  |  |  |
| Location                                          | : | Mollabari, Dakshinkhan, Dhaka                                                                                                                                                                                                                                                                                                                                   |  |  |  |  |
| Total Investment in BDT                           | : | BDT 550,000/-                                                                                                                                                                                                                                                                                                                                                   |  |  |  |  |
| Financing                                         | : | Self BDT 350,000/- (from existing business) 64%                                                                                                                                                                                                                                                                                                                 |  |  |  |  |
|                                                   |   | Required Investment BDT 200,000/- (as equity) 36%                                                                                                                                                                                                                                                                                                               |  |  |  |  |
| Present salary/drawings from business (estimates) | : | BDT 8,000                                                                                                                                                                                                                                                                                                                                                       |  |  |  |  |
| Proposed Salary                                   | : | BDT 8,000                                                                                                                                                                                                                                                                                                                                                       |  |  |  |  |
| Size of shop                                      | : | 0 ft x 0 ft= square ft                                                                                                                                                                                                                                                                                                                                          |  |  |  |  |
| Security of the shop                              | : | BDT 0,000                                                                                                                                                                                                                                                                                                                                                       |  |  |  |  |
| Implementation                                    | : | <ul> <li>The business is planned to be scaled up by investment in existing goods like; Greebaj, Golla, Rangs, Bombai etc.</li> <li>Average 20 % gain on sales.</li> <li>The business is operating by entrepreneur. Existing no employee.</li> <li>The shop is Owner .</li> <li>Collects goods from Tongi .</li> <li>Agreed grace period is 3 months.</li> </ul> |  |  |  |  |

| Investment Breakdown |          |         |            |                    |          |       |            |          |
|----------------------|----------|---------|------------|--------------------|----------|-------|------------|----------|
| Particulars          |          | Existin | g          | <b>Particulars</b> | Proposed |       |            | Proposed |
| Particulars          | Quantity | Price   | Unit Price |                    | Quantity | Price | Unit Price | Total    |
| Greebaj              | 15       | 1000    | 15000      | Greebaj            | 10       | 1000  | 10000      | 25,000   |
| Golla                | 50       | 600     | 30000      | Golla              | 20       | 600   | 12000      | 42,000   |
| Rangs                | 7        | 5000    | 35000      | Rangs              | 15       | 5000  | 75000      | 110,000  |
| Bombai               | 10       | 7000    | 70000      | Bombai             | 0        | 0     | 0          | 70,000   |
| Moyori               | 16       | 3000    | 48000      | Moyori             | 16       | 3000  | 48000      | 96,000   |
| King                 | 8        | 11000   | 88000      | King               | 0        | 0     | 0          | 88,000   |
| Chila                | 4        | 12000   | 48000      | Chila              | 3        | 12000 | 36000      | 84,000   |
| Others               |          |         | 16000      | Others             |          |       | 19000      | 35,000   |
| Total                |          |         | 350,000    |                    |          |       | 200,000    | 550,000  |