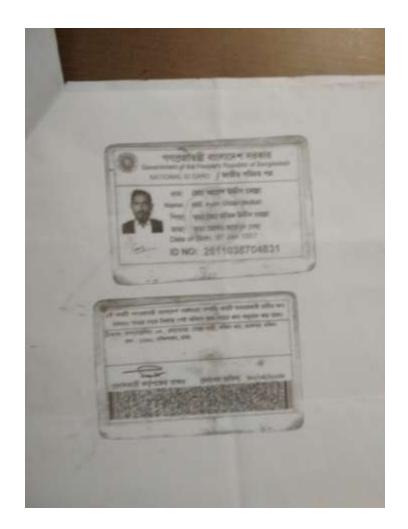

#### গণপ্রজাতম্ভ্রী বাংলাদেশ সরকার

Government of the People's Republic of Bangladesh

NATIONAL ID CARD / खाडीश शतिका शव

নাম: আফ্সানা নাজনীন

Name: Afsana Najnin

পিতা: মোঃ আয়োপ উদ্দিন মোচা

মাতা মোসাঃ পারুল আভার

Date of Birth: 05 May 1992

ID NO: 19922611038001362

া বাহতি পালাবার্ত্ত বালাদেশ সংগতের সংগতি। কাট্টি বাবহুকোর বারীর কন্ CONTRACTOR FOR PARTY CHIEF SELECT SELECTION OF SELECTION OF SERECT

রিকানা বাসামেতির ৩৬, প্রাম্নাকা মেলা পাড়া, ভাকগর দাখন খান -১২৩০, দক্ষিণবাম, হাকা

बर्डड अन्त / Blood Group: B+

STORIGIES OF STREET