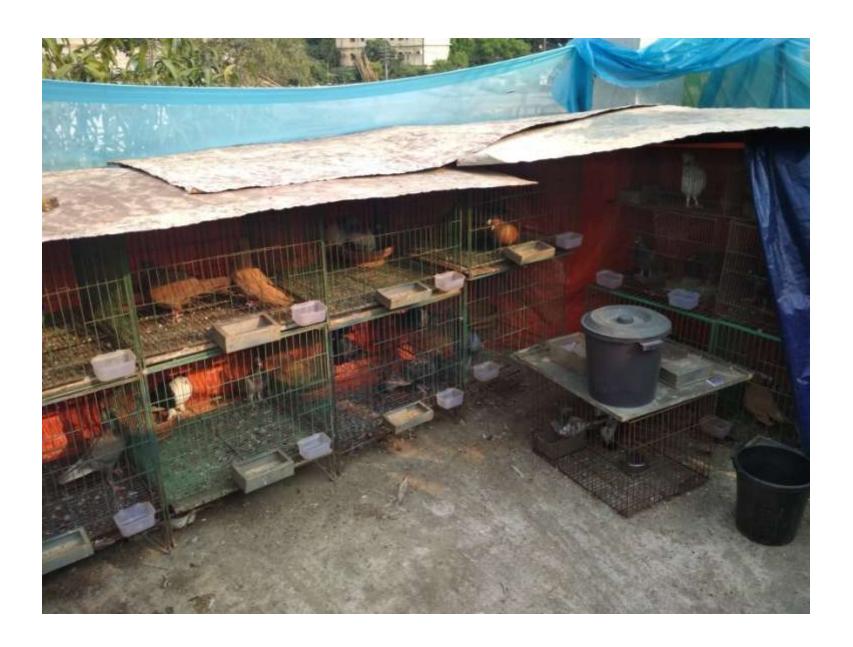

# Pictures

| Proposed Nobin Udyokta Business Info              |   |                                                                                                                                                                                                                                                                                                                                                                 |  |  |  |  |
|---------------------------------------------------|---|-----------------------------------------------------------------------------------------------------------------------------------------------------------------------------------------------------------------------------------------------------------------------------------------------------------------------------------------------------------------|--|--|--|--|
| Business Name                                     | : | Afsana Kobutor Farm                                                                                                                                                                                                                                                                                                                                             |  |  |  |  |
| Location                                          | : | Mollabari, Dakshinkhan, Dhaka                                                                                                                                                                                                                                                                                                                                   |  |  |  |  |
| Total Investment in BDT                           | : | BDT 550,000/-                                                                                                                                                                                                                                                                                                                                                   |  |  |  |  |
| Financing                                         | : | Self BDT 350,000/- (from existing business) 64%                                                                                                                                                                                                                                                                                                                 |  |  |  |  |
|                                                   |   | Required Investment BDT 200,000/- (as equity) 36%                                                                                                                                                                                                                                                                                                               |  |  |  |  |
| Present salary/drawings from business (estimates) | : | BDT 8,000                                                                                                                                                                                                                                                                                                                                                       |  |  |  |  |
| Proposed Salary                                   | : | BDT 8,000                                                                                                                                                                                                                                                                                                                                                       |  |  |  |  |
| Size of shop                                      | : | 0 ft x 0 ft= square ft                                                                                                                                                                                                                                                                                                                                          |  |  |  |  |
| Security of the shop                              | : | BDT 0,000                                                                                                                                                                                                                                                                                                                                                       |  |  |  |  |
| Implementation                                    | : | <ul> <li>The business is planned to be scaled up by investment in existing goods like; Greebaj, Golla, Rangs, Bombai etc.</li> <li>Average 20 % gain on sales.</li> <li>The business is operating by entrepreneur. Existing no employee.</li> <li>The shop is Owner .</li> <li>Collects goods from Tongi .</li> <li>Agreed grace period is 3 months.</li> </ul> |  |  |  |  |