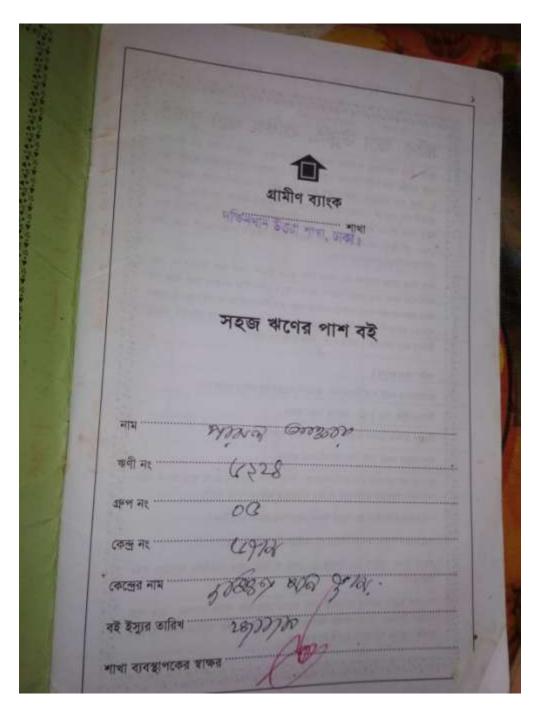

#### BRIEF HISTORY OF GB LOAN UTILIZATION BY HIS FAMILY

**Mst Parul Akter** joined Grameen Bank since 20 years ago. At first she took BDT 3,000 loan from Grameen Bank. She gradually took loan from GB. Utilize loan in business.