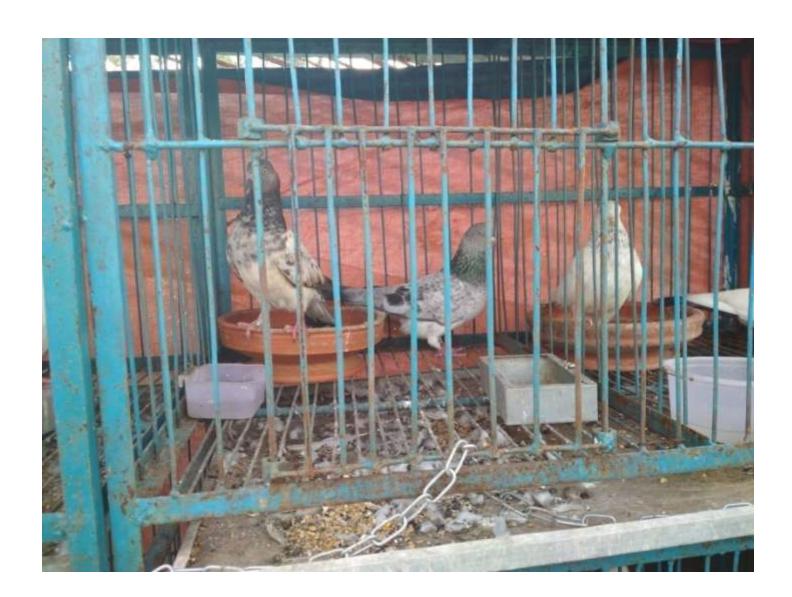

# Pictures

| Proposed Nobin Udyokta Business Info              |   |                                                                                                                                                                                                                                                                                                                                                                 |  |  |  |  |
|---------------------------------------------------|---|-----------------------------------------------------------------------------------------------------------------------------------------------------------------------------------------------------------------------------------------------------------------------------------------------------------------------------------------------------------------|--|--|--|--|
| Business Name                                     | : | Afsana Kobutor Farm                                                                                                                                                                                                                                                                                                                                             |  |  |  |  |
| Location                                          | : | Mollabari, Dakshinkhan, Dhaka                                                                                                                                                                                                                                                                                                                                   |  |  |  |  |
| Total Investment in BDT                           | : | BDT 550,000/-                                                                                                                                                                                                                                                                                                                                                   |  |  |  |  |
| Financing                                         | : | Self BDT 350,000/- (from existing business) 64%                                                                                                                                                                                                                                                                                                                 |  |  |  |  |
|                                                   |   | Required Investment BDT 200,000/- (as equity) 36%                                                                                                                                                                                                                                                                                                               |  |  |  |  |
| Present salary/drawings from business (estimates) | : | BDT 8,000                                                                                                                                                                                                                                                                                                                                                       |  |  |  |  |
| Proposed Salary                                   | : | BDT 8,000                                                                                                                                                                                                                                                                                                                                                       |  |  |  |  |
| Size of shop                                      | : | 0 ft x 0 ft= square ft                                                                                                                                                                                                                                                                                                                                          |  |  |  |  |
| Security of the shop                              | : | BDT 0,000                                                                                                                                                                                                                                                                                                                                                       |  |  |  |  |
| Implementation                                    | : | <ul> <li>The business is planned to be scaled up by investment in existing goods like; Greebaj, Golla, Rangs, Bombai etc.</li> <li>Average 20 % gain on sales.</li> <li>The business is operating by entrepreneur. Existing no employee.</li> <li>The shop is Owner .</li> <li>Collects goods from Tongi .</li> <li>Agreed grace period is 3 months.</li> </ul> |  |  |  |  |