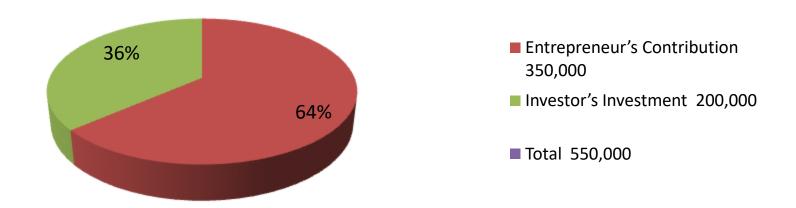

| Proposed Nobin Udyokta Business Info              |   |                                                                                                                                                                                                                                                                                                                                                                 |  |  |  |  |
|---------------------------------------------------|---|-----------------------------------------------------------------------------------------------------------------------------------------------------------------------------------------------------------------------------------------------------------------------------------------------------------------------------------------------------------------|--|--|--|--|
| Business Name                                     | : | Afsana Kobutor Farm                                                                                                                                                                                                                                                                                                                                             |  |  |  |  |
| Location                                          | : | Mollabari, Dakshinkhan, Dhaka                                                                                                                                                                                                                                                                                                                                   |  |  |  |  |
| Total Investment in BDT                           | : | BDT 550,000/-                                                                                                                                                                                                                                                                                                                                                   |  |  |  |  |
| Financing                                         | : | Self BDT 350,000/- (from existing business) 64%                                                                                                                                                                                                                                                                                                                 |  |  |  |  |
|                                                   |   | Required Investment BDT 200,000/- (as equity) 36%                                                                                                                                                                                                                                                                                                               |  |  |  |  |
| Present salary/drawings from business (estimates) | : | BDT 8,000                                                                                                                                                                                                                                                                                                                                                       |  |  |  |  |
| Proposed Salary                                   | : | BDT 8,000                                                                                                                                                                                                                                                                                                                                                       |  |  |  |  |
| Size of shop                                      | : | 0 ft x 0 ft= square ft                                                                                                                                                                                                                                                                                                                                          |  |  |  |  |
| Security of the shop                              | : | BDT 0,000                                                                                                                                                                                                                                                                                                                                                       |  |  |  |  |
| Implementation                                    | : | <ul> <li>The business is planned to be scaled up by investment in existing goods like; Greebaj, Golla, Rangs, Bombai etc.</li> <li>Average 20 % gain on sales.</li> <li>The business is operating by entrepreneur. Existing no employee.</li> <li>The shop is Owner .</li> <li>Collects goods from Tongi .</li> <li>Agreed grace period is 3 months.</li> </ul> |  |  |  |  |

| Investment Breakdown |          |         |            |                    |          |       |            |          |
|----------------------|----------|---------|------------|--------------------|----------|-------|------------|----------|
| Particulars          |          | Existin | g          | <b>Particulars</b> | Proposed |       |            | Proposed |
| Particulars          | Quantity | Price   | Unit Price |                    | Quantity | Price | Unit Price | Total    |
| Greebaj              | 15       | 1000    | 15000      | Greebaj            | 10       | 1000  | 10000      | 25,000   |
| Golla                | 50       | 600     | 30000      | Golla              | 20       | 600   | 12000      | 42,000   |
| Rangs                | 7        | 5000    | 35000      | Rangs              | 15       | 5000  | 75000      | 110,000  |
| Bombai               | 10       | 7000    | 70000      | Bombai             | 0        | 0     | 0          | 70,000   |
| Moyori               | 16       | 3000    | 48000      | Moyori             | 16       | 3000  | 48000      | 96,000   |
| King                 | 8        | 11000   | 88000      | King               | 0        | 0     | 0          | 88,000   |
| Chila                | 4        | 12000   | 48000      | Chila              | 3        | 12000 | 36000      | 84,000   |
| Others               |          |         | 16000      | Others             |          |       | 19000      | 35,000   |
| Total                |          |         | 350,000    |                    |          |       | 200,000    | 550,000  |