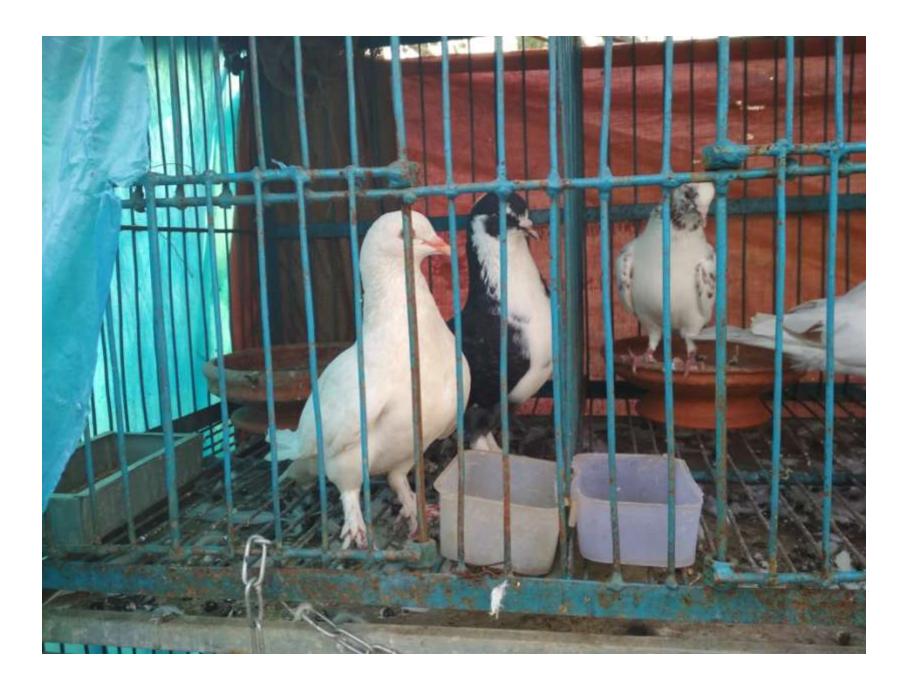

# Pictures

| Proposed Nobin Udyokta Business Info              |   |                                                                                                                                                                                                                                                                                                                                                                 |  |  |  |  |
|---------------------------------------------------|---|-----------------------------------------------------------------------------------------------------------------------------------------------------------------------------------------------------------------------------------------------------------------------------------------------------------------------------------------------------------------|--|--|--|--|
| Business Name                                     | : | Afsana Kobutor Farm                                                                                                                                                                                                                                                                                                                                             |  |  |  |  |
| Location                                          | : | Mollabari, Dakshinkhan, Dhaka                                                                                                                                                                                                                                                                                                                                   |  |  |  |  |
| Total Investment in BDT                           | : | BDT 550,000/-                                                                                                                                                                                                                                                                                                                                                   |  |  |  |  |
| Financing                                         | : | Self BDT 350,000/- (from existing business) 64%                                                                                                                                                                                                                                                                                                                 |  |  |  |  |
|                                                   |   | Required Investment BDT 200,000/- (as equity) 36%                                                                                                                                                                                                                                                                                                               |  |  |  |  |
| Present salary/drawings from business (estimates) | : | BDT 8,000                                                                                                                                                                                                                                                                                                                                                       |  |  |  |  |
| Proposed Salary                                   | : | BDT 8,000                                                                                                                                                                                                                                                                                                                                                       |  |  |  |  |
| Size of shop                                      | : | 0 ft x 0 ft= square ft                                                                                                                                                                                                                                                                                                                                          |  |  |  |  |
| Security of the shop                              | : | BDT 0,000                                                                                                                                                                                                                                                                                                                                                       |  |  |  |  |
| Implementation                                    | : | <ul> <li>The business is planned to be scaled up by investment in existing goods like; Greebaj, Golla, Rangs, Bombai etc.</li> <li>Average 20 % gain on sales.</li> <li>The business is operating by entrepreneur. Existing no employee.</li> <li>The shop is Owner .</li> <li>Collects goods from Tongi .</li> <li>Agreed grace period is 3 months.</li> </ul> |  |  |  |  |