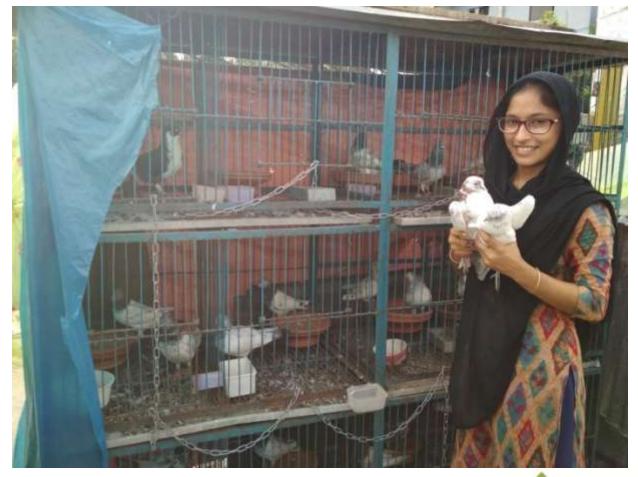

# Pictures

| Proposed Nobin Udyokta Business Info              |   |                                                                                                                                                                                                                                                                                                                                                                 |  |  |  |  |
|---------------------------------------------------|---|-----------------------------------------------------------------------------------------------------------------------------------------------------------------------------------------------------------------------------------------------------------------------------------------------------------------------------------------------------------------|--|--|--|--|
| Business Name                                     | : | Afsana Kobutor Farm                                                                                                                                                                                                                                                                                                                                             |  |  |  |  |
| Location                                          | : | Mollabari, Dakshinkhan, Dhaka                                                                                                                                                                                                                                                                                                                                   |  |  |  |  |
| Total Investment in BDT                           | : | BDT 550,000/-                                                                                                                                                                                                                                                                                                                                                   |  |  |  |  |
| Financing                                         | : | Self BDT 350,000/- (from existing business) 64%                                                                                                                                                                                                                                                                                                                 |  |  |  |  |
|                                                   |   | Required Investment BDT 200,000/- (as equity) 36%                                                                                                                                                                                                                                                                                                               |  |  |  |  |
| Present salary/drawings from business (estimates) | : | BDT 8,000                                                                                                                                                                                                                                                                                                                                                       |  |  |  |  |
| Proposed Salary                                   | : | BDT 8,000                                                                                                                                                                                                                                                                                                                                                       |  |  |  |  |
| Size of shop                                      | : | 0 ft x 0 ft= square ft                                                                                                                                                                                                                                                                                                                                          |  |  |  |  |
| Security of the shop                              | : | BDT 0,000                                                                                                                                                                                                                                                                                                                                                       |  |  |  |  |
| Implementation                                    | : | <ul> <li>The business is planned to be scaled up by investment in existing goods like; Greebaj, Golla, Rangs, Bombai etc.</li> <li>Average 20 % gain on sales.</li> <li>The business is operating by entrepreneur. Existing no employee.</li> <li>The shop is Owner .</li> <li>Collects goods from Tongi .</li> <li>Agreed grace period is 3 months.</li> </ul> |  |  |  |  |