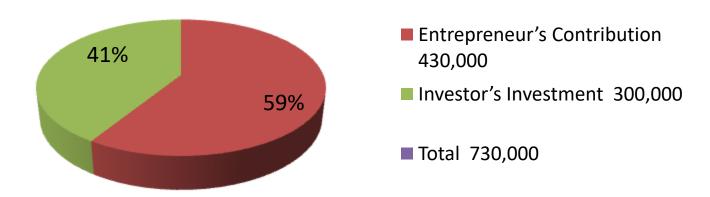

| Proposed Nobin Udyokta Business Info              |   |                                                                                                                                                                                                                                                                                                                                                                          |  |  |  |  |
|---------------------------------------------------|---|--------------------------------------------------------------------------------------------------------------------------------------------------------------------------------------------------------------------------------------------------------------------------------------------------------------------------------------------------------------------------|--|--|--|--|
| Business Name                                     |   | M/S MIA ENTERPRISE                                                                                                                                                                                                                                                                                                                                                       |  |  |  |  |
| Location                                          | : | Dakshinkhan Chairmanpara , Dhaka                                                                                                                                                                                                                                                                                                                                         |  |  |  |  |
| Total Investment in BDT                           | : | BDT 730,000/-                                                                                                                                                                                                                                                                                                                                                            |  |  |  |  |
| Financing                                         | • | Self BDT 430,000/- (from existing business) 59%<br>Required Investment BDT 300,000/- (as equity) 41%                                                                                                                                                                                                                                                                     |  |  |  |  |
| Present salary/drawings from business (estimates) | : | BDT 8,000                                                                                                                                                                                                                                                                                                                                                                |  |  |  |  |
| Proposed Salary                                   | : | BDT 8,000                                                                                                                                                                                                                                                                                                                                                                |  |  |  |  |
| Size of shop                                      | : | 12 ft x 12ft= 144 square ft                                                                                                                                                                                                                                                                                                                                              |  |  |  |  |
| Security of the shop                              | : | BDT 35,000                                                                                                                                                                                                                                                                                                                                                               |  |  |  |  |
| Implementation                                    | : | <ul> <li>The business is planned to be scaled up by investment in existing goods like; Rice, Dal, Ata, Moyda, Sugar, Soft Drink etc.</li> <li>Average 20% gain on sales.</li> <li>The business is operating by entrepreneur. Existing no employee.</li> <li>The shop is rented.</li> <li>Collects goods from Tongi.</li> <li>Agreed grace period is 3 months.</li> </ul> |  |  |  |  |

| Investment Breakdown      |          |          |            |             |          |          |            |         |  |
|---------------------------|----------|----------|------------|-------------|----------|----------|------------|---------|--|
| Particulars               |          | Existing | 3          | Particulars |          | Proposed |            |         |  |
| Particulars               | Quantity | Price    | Unit Price |             | Quantity | Price    | Unit Price | Total   |  |
| Rice                      | 62       | 2850     | 176700     | Rice        | 60       | 2850     | 171,000    | 347,700 |  |
| Dal                       | 150      | 100      | 15000      | Dal         | 150      | 100      | 15,000     | 30,000  |  |
| Ata                       | 15       | 1000     | 15000      | Ata         | 10       | 1000     | 10,000     | 25,000  |  |
| Moyda                     | 20       | 1100     | 22000      | Moyda       | 10       | 1100     | 11,000     | 33,000  |  |
| Oil                       | 500      | 85       | 42500      | Oil         | 250      | 85       | 21,250     | 63,750  |  |
| Sugar                     | 10       | 2800     | 28000      | Sugar       | 0        | 0        | 0          | 28,000  |  |
| Soft Drink                | 50       | 450      | 22500      | Soft Drink  | 50       | 450      | 22,500     | 45,000  |  |
| Ice-creem                 | 180      | 45       | 8100       | lce-creem   | 200      | 45       | 9,000      | 17,100  |  |
| <b>Secuirity Advanced</b> | 0        | 0        | 35000      | Cosmatics   | 120      | 100      | 12,000     | 47,000  |  |
| Machenaries               |          |          | 44000      |             |          |          | 0          | 44,000  |  |
| Others                    |          |          | 21200      | Others      |          |          | 28,250     | 49,450  |  |
| Total                     |          |          | 430000     |             |          |          | 300,000    | 730,000 |  |