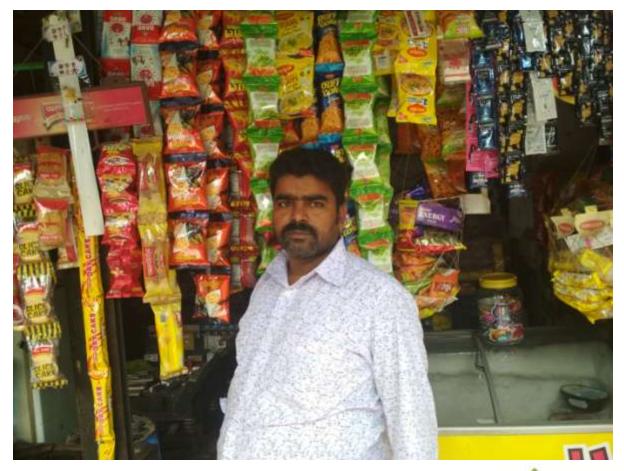

#### **Proposed NU Business Name: M/S MIA ENTERPRISE**



Project identification and prepared by: Modon Kumar Biswas, Dakshinkhan Unit, Dhaka

Project verified by: Md. Siddiqur Rahman



| Brief Bio of The Proposed Nobin Udyokta        |                             |                                                                                 |  |  |  |  |
|------------------------------------------------|-----------------------------|---------------------------------------------------------------------------------|--|--|--|--|
| Name                                           | :                           | Md Salim Mia                                                                    |  |  |  |  |
| Age                                            | :                           | 14-05-1982 ( 35 Years)