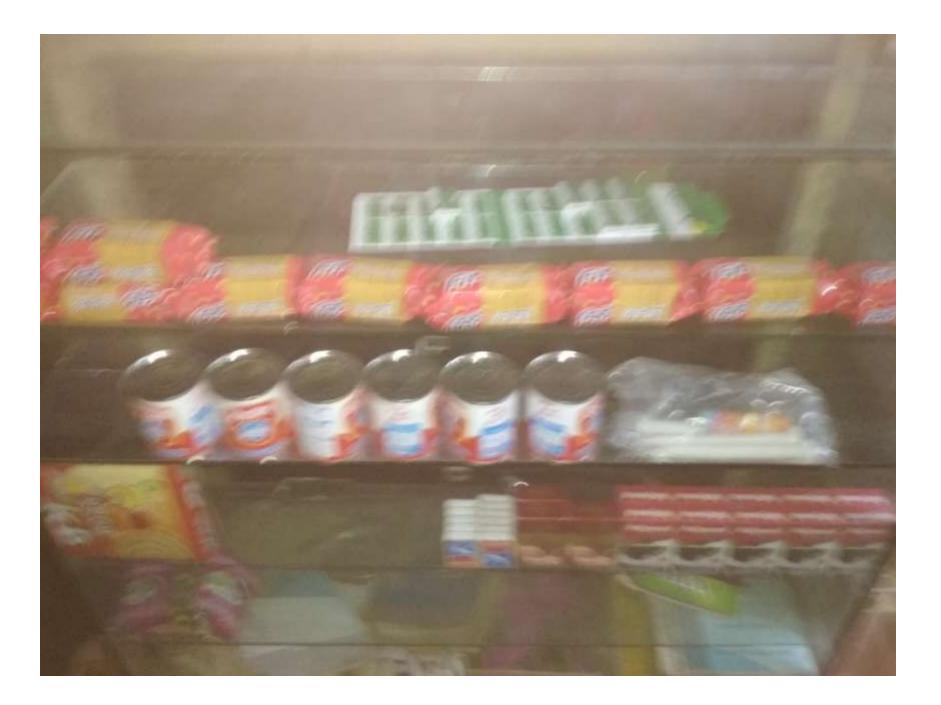

# Pictures

| Proposed Nobin Udyokta Business Info              |   |                                                                                                                                                                                                                                                                                                                                                                                     |  |  |  |
|---------------------------------------------------|---|-------------------------------------------------------------------------------------------------------------------------------------------------------------------------------------------------------------------------------------------------------------------------------------------------------------------------------------------------------------------------------------|--|--|--|
| Business Name                                     | : | Naim general store                                                                                                                                                                                                                                                                                                                                                                  |  |  |  |
| Location                                          | : | Chamur khan ,Uttorkhan,Dhaka                                                                                                                                                                                                                                                                                                                                                        |  |  |  |
| Total Investment in BDT                           | : | BDT 200,000/-                                                                                                                                                                                                                                                                                                                                                                       |  |  |  |
| Financing                                         | : | Self BDT 120,000/- (from existing business) 60%                                                                                                                                                                                                                                                                                                                                     |  |  |  |
|                                                   |   | Required Investment BDT 80,000/- (as equity) 40%                                                                                                                                                                                                                                                                                                                                    |  |  |  |
| Present salary/drawings from business (estimates) | : | BDT 6,000                                                                                                                                                                                                                                                                                                                                                                           |  |  |  |
| Proposed Salary                                   | : | BDT 6,000                                                                                                                                                                                                                                                                                                                                                                           |  |  |  |
| Size of shop                                      | : | 12 ft x 10 ft= 120 square ft                                                                                                                                                                                                                                                                                                                                                        |  |  |  |
| Security of the shop                              | : | This Business Is Owner                                                                                                                                                                                                                                                                                                                                                              |  |  |  |
| Implementation                                    | : | <ul> <li>The business is planned to be scaled up by investment in existing goods like; Rice, Soap, Potato, Egg, Biscute, Soft Drink, etc.</li> <li>Average 20% gain on sales.</li> <li>The business is operating by entrepreneur. Existing No employee.</li> <li>The shop is Owner.</li> <li>Collects goods from Dakshin khan.</li> <li>Agreed grace period is 3 months.</li> </ul> |  |  |  |