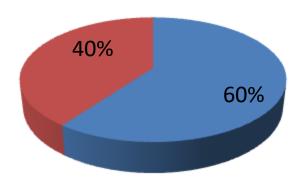

| Proposed Nobin Udyokta Business Info              |   |                                                                                                                                                                                                                                                                                                                                                                                     |  |  |  |
|---------------------------------------------------|---|-------------------------------------------------------------------------------------------------------------------------------------------------------------------------------------------------------------------------------------------------------------------------------------------------------------------------------------------------------------------------------------|--|--|--|
| Business Name                                     | : | Naim general store                                                                                                                                                                                                                                                                                                                                                                  |  |  |  |
| Location                                          | : | Chamur khan ,Uttorkhan,Dhaka                                                                                                                                                                                                                                                                                                                                                        |  |  |  |
| Total Investment in BDT                           | : | BDT 200,000/-                                                                                                                                                                                                                                                                                                                                                                       |  |  |  |
| Financing                                         | : | Self BDT 120,000/- (from existing business) 60%                                                                                                                                                                                                                                                                                                                                     |  |  |  |
|                                                   |   | Required Investment BDT 80,000/- (as equity) 40%                                                                                                                                                                                                                                                                                                                                    |  |  |  |
| Present salary/drawings from business (estimates) | : | BDT 6,000                                                                                                                                                                                                                                                                                                                                                                           |  |  |  |
| Proposed Salary                                   | : | BDT 6,000                                                                                                                                                                                                                                                                                                                                                                           |  |  |  |
| Size of shop                                      | : | 12 ft x 10 ft= 120 square ft                                                                                                                                                                                                                                                                                                                                                        |  |  |  |
| Security of the shop                              | : | This Business Is Owner                                                                                                                                                                                                                                                                                                                                                              |  |  |  |
| Implementation                                    | : | <ul> <li>The business is planned to be scaled up by investment in existing goods like; Rice, Soap, Potato, Egg, Biscute, Soft Drink, etc.</li> <li>Average 20% gain on sales.</li> <li>The business is operating by entrepreneur. Existing No employee.</li> <li>The shop is Owner.</li> <li>Collects goods from Dakshin khan.</li> <li>Agreed grace period is 3 months.</li> </ul> |  |  |  |