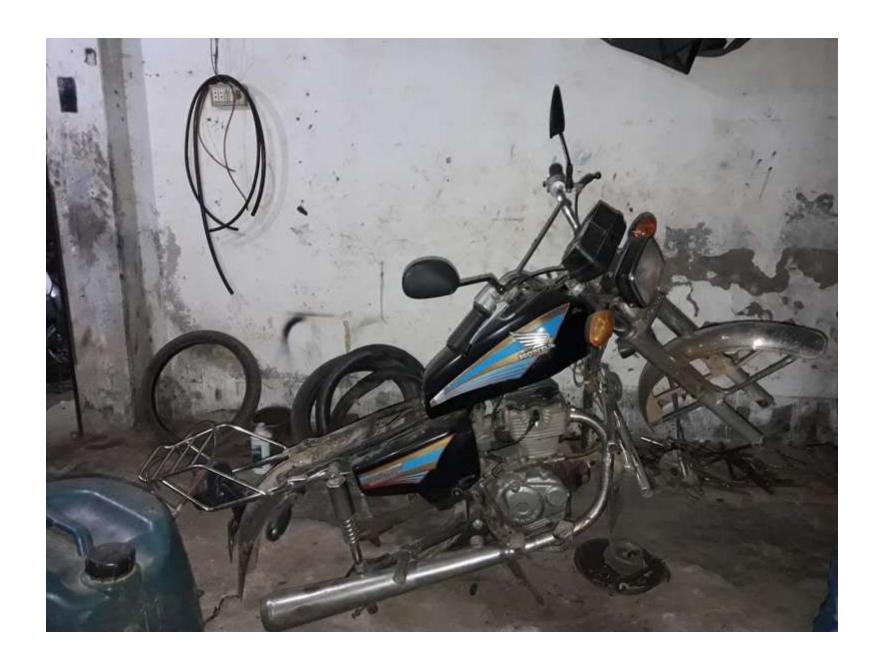

# Pictures

with applicable only ones came or specify with a price of the price of

धामीन व्यास्क N. Co. Best Std. St. A.

| Proposed Nobin Udyokta Business Info              |   |                                                                                                                                                                                                                                                                                                                                                                                        |  |  |  |
|---------------------------------------------------|---|----------------------------------------------------------------------------------------------------------------------------------------------------------------------------------------------------------------------------------------------------------------------------------------------------------------------------------------------------------------------------------------|--|--|--|
| Business Name                                     | : | Ma Auto Parts                                                                                                                                                                                                                                                                                                                                                                          |  |  |  |
| Location                                          | : | Kanchkura Bazar, Uttorkhan, Dhaka                                                                                                                                                                                                                                                                                                                                                      |  |  |  |
| Total Investment in BDT                           | : | BDT 620,000/-                                                                                                                                                                                                                                                                                                                                                                          |  |  |  |
| Financing                                         | : | Self BDT 420,000/- (from existing business) 68%                                                                                                                                                                                                                                                                                                                                        |  |  |  |
|                                                   |   | Required Investment BDT 200,000/- (as equity) 32 %                                                                                                                                                                                                                                                                                                                                     |  |  |  |
| Present salary/drawings from business (estimates) | : | BDT 8,000                                                                                                                                                                                                                                                                                                                                                                              |  |  |  |
| Proposed Salary                                   | : | BDT 8,000                                                                                                                                                                                                                                                                                                                                                                              |  |  |  |
| Size of shop                                      | : | 30 ft x 25 ft= 750 square ft                                                                                                                                                                                                                                                                                                                                                           |  |  |  |
| Security of the shop                              | : | BDT 60,000                                                                                                                                                                                                                                                                                                                                                                             |  |  |  |
| Implementation                                    | : | <ul> <li>The business is planned to be scaled up by investment in existing goods like; Mobil, Light, Plag, Biyaring, Horn, Digel etc.</li> <li>Average 20 % gain on sales.</li> <li>The business is operating by entrepreneur. Existing One employee.</li> <li>The shop is rented.</li> <li>Collects goods from Bongshal, Mirpur.</li> <li>Agreed grace period is 3 months.</li> </ul> |  |  |  |