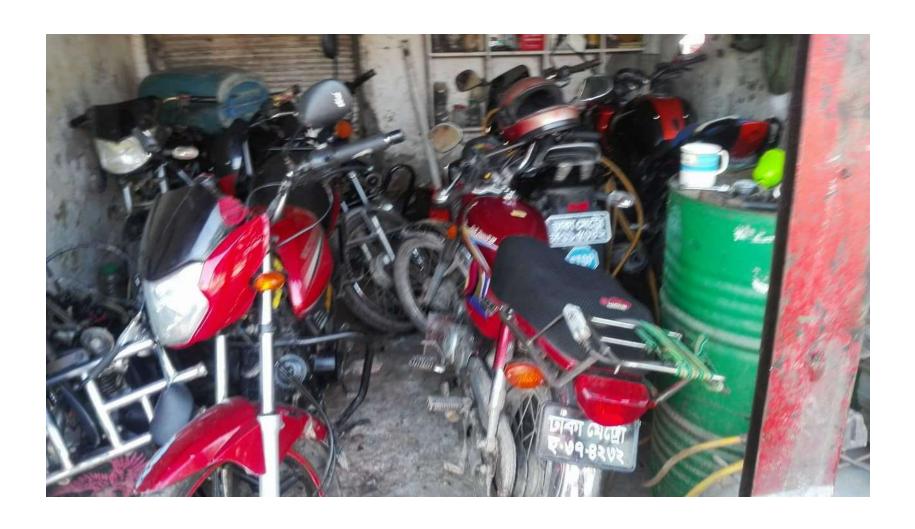

| Proposed Nobin Udyokta Business Info              |   |                                                                                                                                                                                                                                                                                                                                                                                        |  |  |  |
|---------------------------------------------------|---|----------------------------------------------------------------------------------------------------------------------------------------------------------------------------------------------------------------------------------------------------------------------------------------------------------------------------------------------------------------------------------------|--|--|--|
| Business Name                                     | : | Ma Auto Parts                                                                                                                                                                                                                                                                                                                                                                          |  |  |  |
| Location                                          | : | Kanchkura Bazar, Uttorkhan, Dhaka                                                                                                                                                                                                                                                                                                                                                      |  |  |  |
| Total Investment in BDT                           | : | BDT 620,000/-                                                                                                                                                                                                                                                                                                                                                                          |  |  |  |
| Financing                                         | : | Self BDT 420,000/- (from existing business) 68%                                                                                                                                                                                                                                                                                                                                        |  |  |  |
|                                                   |   | Required Investment BDT 200,000/- (as equity) 32 %                                                                                                                                                                                                                                                                                                                                     |  |  |  |
| Present salary/drawings from business (estimates) | : | BDT 8,000                                                                                                                                                                                                                                                                                                                                                                              |  |  |  |
| Proposed Salary                                   | : | BDT 8,000                                                                                                                                                                                                                                                                                                                                                                              |  |  |  |
| Size of shop                                      | : | 30 ft x 25 ft= 750 square ft                                                                                                                                                                                                                                                                                                                                                           |  |  |  |
| Security of the shop                              | : | BDT 60,000                                                                                                                                                                                                                                                                                                                                                                             |  |  |  |
| Implementation                                    | : | <ul> <li>The business is planned to be scaled up by investment in existing goods like; Mobil, Light, Plag, Biyaring, Horn, Digel etc.</li> <li>Average 20 % gain on sales.</li> <li>The business is operating by entrepreneur. Existing One employee.</li> <li>The shop is rented.</li> <li>Collects goods from Bongshal, Mirpur.</li> <li>Agreed grace period is 3 months.</li> </ul> |  |  |  |

# Pictures

with applicable only ones came or specify with a price of the price of

धामीन व्यास्क N. Co. Best Std. St. A.