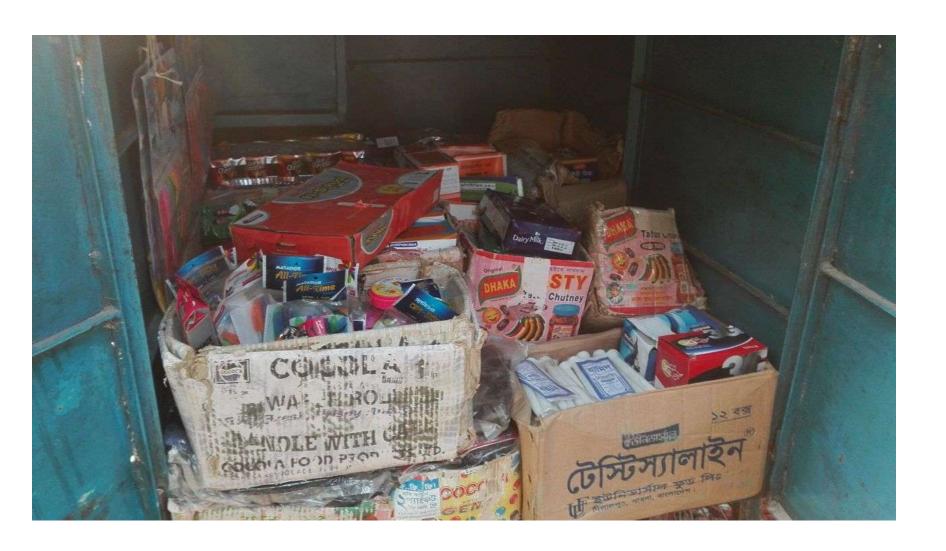

# Pictures

with applicable only ones came or specify with a price of the price of

धामीन व्यास्क N. Co. Best Std. St. A.

| Proposed Nobin Udyokta Business Info              |   |                                                                                                                                                                                                                                                                                                                                                                                        |  |  |  |
|---------------------------------------------------|---|----------------------------------------------------------------------------------------------------------------------------------------------------------------------------------------------------------------------------------------------------------------------------------------------------------------------------------------------------------------------------------------|--|--|--|
| Business Name                                     | : | Ma Auto Parts                                                                                                                                                                                                                                                                                                                                                                          |  |  |  |
| Location                                          | : | Kanchkura Bazar, Uttorkhan, Dhaka                                                                                                                                                                                                                                                                                                                                                      |  |  |  |
| Total Investment in BDT                           | : | BDT 620,000/-                                                                                                                                                                                                                                                                                                                                                                          |  |  |  |
| Financing                                         | : | Self BDT 420,000/- (from existing business) 68%                                                                                                                                                                                                                                                                                                                                        |  |  |  |
|                                                   |   | Required Investment BDT 200,000/- (as equity) 32 %                                                                                                                                                                                                                                                                                                                                     |  |  |  |
| Present salary/drawings from business (estimates) | : | BDT 8,000                                                                                                                                                                                                                                                                                                                                                                              |  |  |  |
| Proposed Salary                                   | : | BDT 8,000                                                                                                                                                                                                                                                                                                                                                                              |  |  |  |
| Size of shop                                      | : | 30 ft x 25 ft= 750 square ft                                                                                                                                                                                                                                                                                                                                                           |  |  |  |
| Security of the shop                              | : | BDT 60,000                                                                                                                                                                                                                                                                                                                                                                             |  |  |  |
| Implementation                                    | : | <ul> <li>The business is planned to be scaled up by investment in existing goods like; Mobil, Light, Plag, Biyaring, Horn, Digel etc.</li> <li>Average 20 % gain on sales.</li> <li>The business is operating by entrepreneur. Existing One employee.</li> <li>The shop is rented.</li> <li>Collects goods from Bongshal, Mirpur.</li> <li>Agreed grace period is 3 months.</li> </ul> |  |  |  |