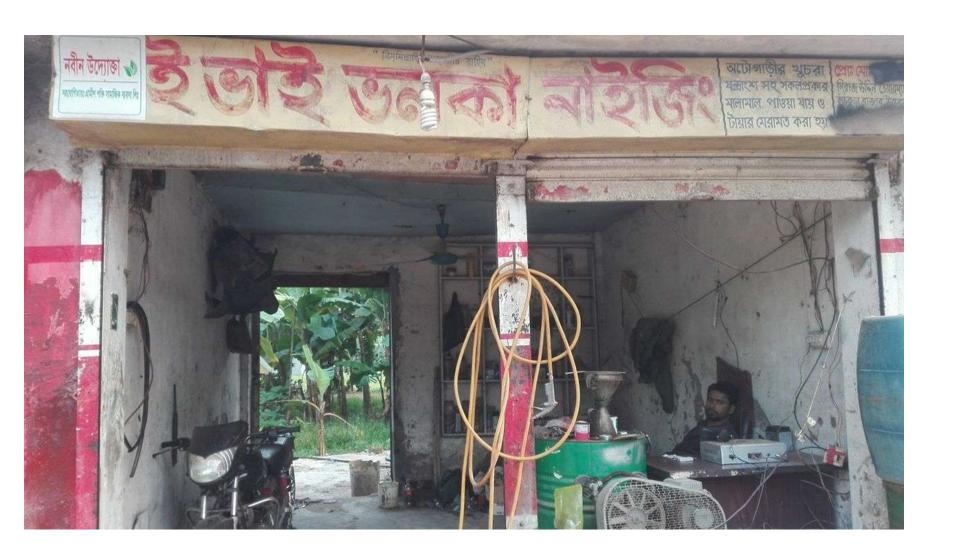

# Pictures

with applicable only ones came or specify with a price of the price of

धामीन व्यास्क N. Co. Best Std. St. A.

| Proposed Nobin Udyokta Business Info              |   |                                                                                                                                                                                                                                                                                                                                                                                        |  |  |  |
|---------------------------------------------------|---|----------------------------------------------------------------------------------------------------------------------------------------------------------------------------------------------------------------------------------------------------------------------------------------------------------------------------------------------------------------------------------------|--|--|--|
| Business Name                                     | : | Ma Auto Parts                                                                                                                                                                                                                                                                                                                                                                          |  |  |  |
| Location                                          | : | Kanchkura Bazar, Uttorkhan, Dhaka                                                                                                                                                                                                                                                                                                                                                      |  |  |  |
| Total Investment in BDT                           | : | BDT 620,000/-                                                                                                                                                                                                                                                                                                                                                                          |  |  |  |
| Financing                                         | : | Self BDT 420,000/- (from existing business) 68%                                                                                                                                                                                                                                                                                                                                        |  |  |  |
|                                                   |   | Required Investment BDT 200,000/- (as equity) 32 %                                                                                                                                                                                                                                                                                                                                     |  |  |  |
| Present salary/drawings from business (estimates) | : | BDT 8,000                                                                                                                                                                                                                                                                                                                                                                              |  |  |  |
| Proposed Salary                                   | : | BDT 8,000                                                                                                                                                                                                                                                                                                                                                                              |  |  |  |
| Size of shop                                      | : | 30 ft x 25 ft= 750 square ft                                                                                                                                                                                                                                                                                                                                                           |  |  |  |
| Security of the shop                              | : | BDT 60,000                                                                                                                                                                                                                                                                                                                                                                             |  |  |  |
| Implementation                                    | : | <ul> <li>The business is planned to be scaled up by investment in existing goods like; Mobil, Light, Plag, Biyaring, Horn, Digel etc.</li> <li>Average 20 % gain on sales.</li> <li>The business is operating by entrepreneur. Existing One employee.</li> <li>The shop is rented.</li> <li>Collects goods from Bongshal, Mirpur.</li> <li>Agreed grace period is 3 months.</li> </ul> |  |  |  |