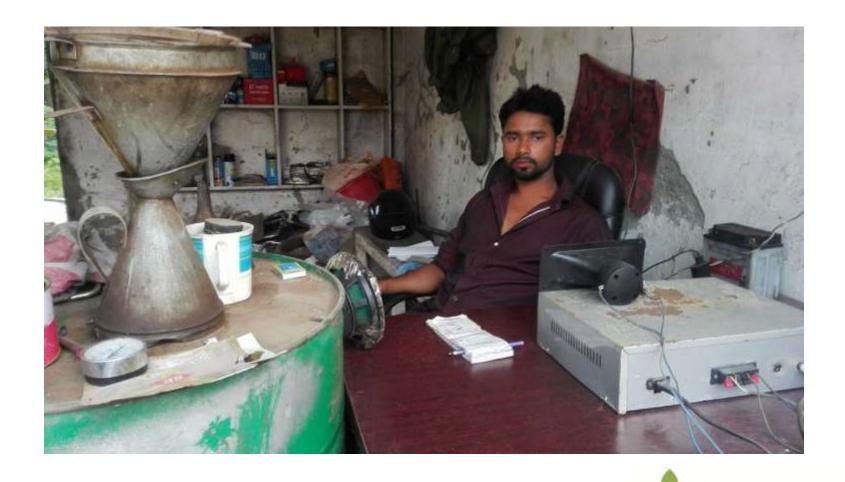

| Proposed Nobin Udyokta Business Info              |   |                                                                                                                                                                                                                                                                                                                                                                                        |  |  |  |
|---------------------------------------------------|---|----------------------------------------------------------------------------------------------------------------------------------------------------------------------------------------------------------------------------------------------------------------------------------------------------------------------------------------------------------------------------------------|--|--|--|
| Business Name                                     | : | Ma Auto Parts                                                                                                                                                                                                                                                                                                                                                                          |  |  |  |
| Location                                          | : | Kanchkura Bazar, Uttorkhan, Dhaka                                                                                                                                                                                                                                                                                                                                                      |  |  |  |
| Total Investment in BDT                           | : | BDT 620,000/-                                                                                                                                                                                                                                                                                                                                                                          |  |  |  |
| Financing                                         | : | Self BDT 420,000/- (from existing business) 68%                                                                                                                                                                                                                                                                                                                                        |  |  |  |
|                                                   |   | Required Investment BDT 200,000/- (as equity) 32 %                                                                                                                                                                                                                                                                                                                                     |  |  |  |
| Present salary/drawings from business (estimates) | : | BDT 8,000                                                                                                                                                                                                                                                                                                                                                                              |  |  |  |
| Proposed Salary                                   | : | BDT 8,000                                                                                                                                                                                                                                                                                                                                                                              |  |  |  |
| Size of shop                                      | : | 30 ft x 25 ft= 750 square ft                                                                                                                                                                                                                                                                                                                                                           |  |  |  |
| Security of the shop                              | : | BDT 60,000                                                                                                                                                                                                                                                                                                                                                                             |  |  |  |
| Implementation                                    | : | <ul> <li>The business is planned to be scaled up by investment in existing goods like; Mobil, Light, Plag, Biyaring, Horn, Digel etc.</li> <li>Average 20 % gain on sales.</li> <li>The business is operating by entrepreneur. Existing One employee.</li> <li>The shop is rented.</li> <li>Collects goods from Bongshal, Mirpur.</li> <li>Agreed grace period is 3 months.</li> </ul> |  |  |  |

# Pictures

with applicable only ones came or specify with a price of the price of

धामीन व्यास्क N. Co. Best Std. St. A.