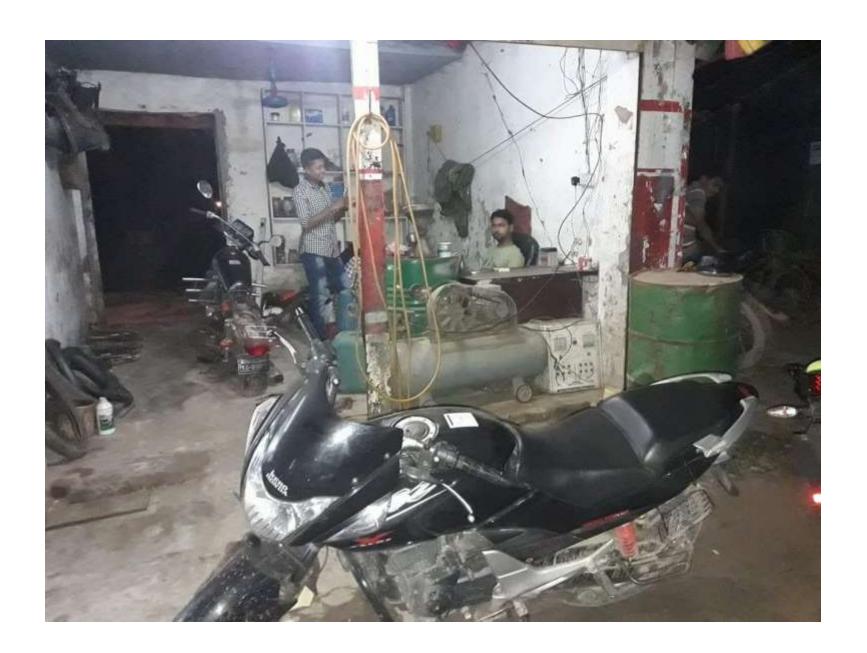

# Pictures

with applicable only ones came or specify with a price of the price of

धामीन व्यास्क N. Co. Best Std. St. A.

| Proposed Nobin Udyokta Business Info              |   |                                                                                                                                                                                                                                                                                                                                                                                        |  |  |  |
|---------------------------------------------------|---|----------------------------------------------------------------------------------------------------------------------------------------------------------------------------------------------------------------------------------------------------------------------------------------------------------------------------------------------------------------------------------------|--|--|--|
| Business Name                                     | : | Ma Auto Parts                                                                                                                                                                                                                                                                                                                                                                          |  |  |  |
| Location                                          | : | Kanchkura Bazar, Uttorkhan, Dhaka                                                                                                                                                                                                                                                                                                                                                      |  |  |  |
| Total Investment in BDT                           | : | BDT 620,000/-                                                                                                                                                                                                                                                                                                                                                                          |  |  |  |
| Financing                                         | : | Self BDT 420,000/- (from existing business) 68%                                                                                                                                                                                                                                                                                                                                        |  |  |  |
|                                                   |   | Required Investment BDT 200,000/- (as equity) 32 %                                                                                                                                                                                                                                                                                                                                     |  |  |  |
| Present salary/drawings from business (estimates) | : | BDT 8,000                                                                                                                                                                                                                                                                                                                                                                              |  |  |  |
| Proposed Salary                                   | : | BDT 8,000                                                                                                                                                                                                                                                                                                                                                                              |  |  |  |
| Size of shop                                      | : | 30 ft x 25 ft= 750 square ft                                                                                                                                                                                                                                                                                                                                                           |  |  |  |
| Security of the shop                              | : | BDT 60,000                                                                                                                                                                                                                                                                                                                                                                             |  |  |  |
| Implementation                                    | : | <ul> <li>The business is planned to be scaled up by investment in existing goods like; Mobil, Light, Plag, Biyaring, Horn, Digel etc.</li> <li>Average 20 % gain on sales.</li> <li>The business is operating by entrepreneur. Existing One employee.</li> <li>The shop is rented.</li> <li>Collects goods from Bongshal, Mirpur.</li> <li>Agreed grace period is 3 months.</li> </ul> |  |  |  |