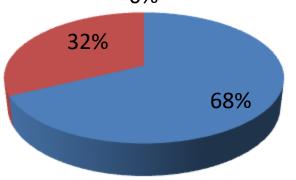

| Proposed Nobin Udyokta Business Info              |   |                                                                                                                                                                                                                                                                                                                                                                                        |  |  |  |
|---------------------------------------------------|---|----------------------------------------------------------------------------------------------------------------------------------------------------------------------------------------------------------------------------------------------------------------------------------------------------------------------------------------------------------------------------------------|--|--|--|
| Business Name                                     | : | Ma Auto Parts                                                                                                                                                                                                                                                                                                                                                                          |  |  |  |
| Location                                          | : | Kanchkura Bazar, Uttorkhan, Dhaka                                                                                                                                                                                                                                                                                                                                                      |  |  |  |
| Total Investment in BDT                           | : | BDT 620,000/-                                                                                                                                                                                                                                                                                                                                                                          |  |  |  |
| Financing                                         | : | Self BDT 420,000/- (from existing business) 68%                                                                                                                                                                                                                                                                                                                                        |  |  |  |
|                                                   |   | Required Investment BDT 200,000/- (as equity) 32 %                                                                                                                                                                                                                                                                                                                                     |  |  |  |
| Present salary/drawings from business (estimates) | : | BDT 8,000                                                                                                                                                                                                                                                                                                                                                                              |  |  |  |
| Proposed Salary                                   | : | BDT 8,000                                                                                                                                                                                                                                                                                                                                                                              |  |  |  |
| Size of shop                                      | : | 30 ft x 25 ft= 750 square ft                                                                                                                                                                                                                                                                                                                                                           |  |  |  |
| Security of the shop                              | : | BDT 60,000                                                                                                                                                                                                                                                                                                                                                                             |  |  |  |
| Implementation                                    | : | <ul> <li>The business is planned to be scaled up by investment in existing goods like; Mobil, Light, Plag, Biyaring, Horn, Digel etc.</li> <li>Average 20 % gain on sales.</li> <li>The business is operating by entrepreneur. Existing One employee.</li> <li>The shop is rented.</li> <li>Collects goods from Bongshal, Mirpur.</li> <li>Agreed grace period is 3 months.</li> </ul> |  |  |  |