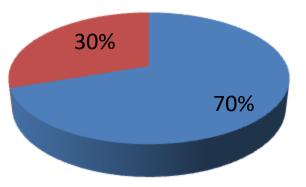

| Proposed Nobin Udyokta Business Info              |   |                                                                                                                                                                                                                                                                                                                                                                                        |  |  |  |  |
|---------------------------------------------------|---|----------------------------------------------------------------------------------------------------------------------------------------------------------------------------------------------------------------------------------------------------------------------------------------------------------------------------------------------------------------------------------------|--|--|--|--|
| Business Name                                     | : | Nazir General Store                                                                                                                                                                                                                                                                                                                                                                    |  |  |  |  |
| Location                                          | : | Chamurkhan, Uttorkhan, Dhaka                                                                                                                                                                                                                                                                                                                                                           |  |  |  |  |
| Total Investment in BDT                           | : | BDT 660,000/-                                                                                                                                                                                                                                                                                                                                                                          |  |  |  |  |
| Financing                                         | : | Self BDT 460,000/- (from existing business) 70% Required Investment BDT 200,000/- (as equity) 30%                                                                                                                                                                                                                                                                                      |  |  |  |  |
| Present salary/drawings from business (estimates) | : | BDT 8,000                                                                                                                                                                                                                                                                                                                                                                              |  |  |  |  |
| Proposed Salary                                   | : | BDT 8,000                                                                                                                                                                                                                                                                                                                                                                              |  |  |  |  |
| Size of shop                                      | : | 15 ft x 12 ft= 180 square ft                                                                                                                                                                                                                                                                                                                                                           |  |  |  |  |
| Security of the shop                              | : | This Shop Is Owner                                                                                                                                                                                                                                                                                                                                                                     |  |  |  |  |
| Implementation                                    | : | <ul> <li>The business is planned to be scaled up by investment in existing goods like; Rice, Pulse, Potato, Onion, Oil, Egg, Cream, Cosmatics etc.</li> <li>Average 20 % gain on sales.</li> <li>The business is operating by entrepreneur. Existing No employee.</li> <li>The shop is Owner.</li> <li>Collects goods from Tongi.</li> <li>Agreed grace period is 3 months.</li> </ul> |  |  |  |  |