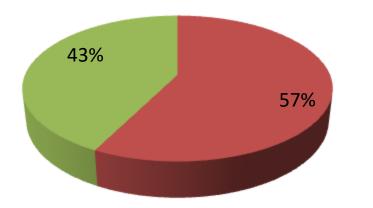

| Proposed Nobin Udyokta Business Info                 |   |                                                                                                                                                                                                                                                                                                                                                                             |  |  |
|------------------------------------------------------|---|-----------------------------------------------------------------------------------------------------------------------------------------------------------------------------------------------------------------------------------------------------------------------------------------------------------------------------------------------------------------------------|--|--|
| Business Name                                        | : | Rahim Varieties Store                                                                                                                                                                                                                                                                                                                                                       |  |  |
| Location                                             | : | Borowa Dewanbari ,Borowa,Khilket,Dhaka                                                                                                                                                                                                                                                                                                                                      |  |  |
| Total Investment in BDT                              | : | BDT 470,000/-                                                                                                                                                                                                                                                                                                                                                               |  |  |
| Financing                                            | : | Self BDT 270,000/- (from existing business) 57%                                                                                                                                                                                                                                                                                                                             |  |  |
|                                                      |   | Required Investment BDT 200,000/- (as equity) 43 %                                                                                                                                                                                                                                                                                                                          |  |  |
| Present salary/drawings<br>from business (estimates) | : | BDT 8,000                                                                                                                                                                                                                                                                                                                                                                   |  |  |
| Proposed Salary                                      | : | BDT 8,000                                                                                                                                                                                                                                                                                                                                                                   |  |  |
| Size of shop                                         | : | 20 ft x 10 ft= 200 square ft                                                                                                                                                                                                                                                                                                                                                |  |  |
| Security of the shop                                 | : | BDT 0,000                                                                                                                                                                                                                                                                                                                                                                   |  |  |
| Implementation                                       | • | <ul> <li>The business is planned to be scaled up by investment in existing goods like; Rice,Ata,Dal,Soft Drink,Shop,Oil etc.</li> <li>Average 20 % gain on sales.</li> <li>The business is operating by entrepreneur. Existing no employee.</li> <li>The shop is Owner .</li> <li>Collects goods from Issapura ,Tongi.</li> <li>Agreed grace period is 3 months.</li> </ul> |  |  |