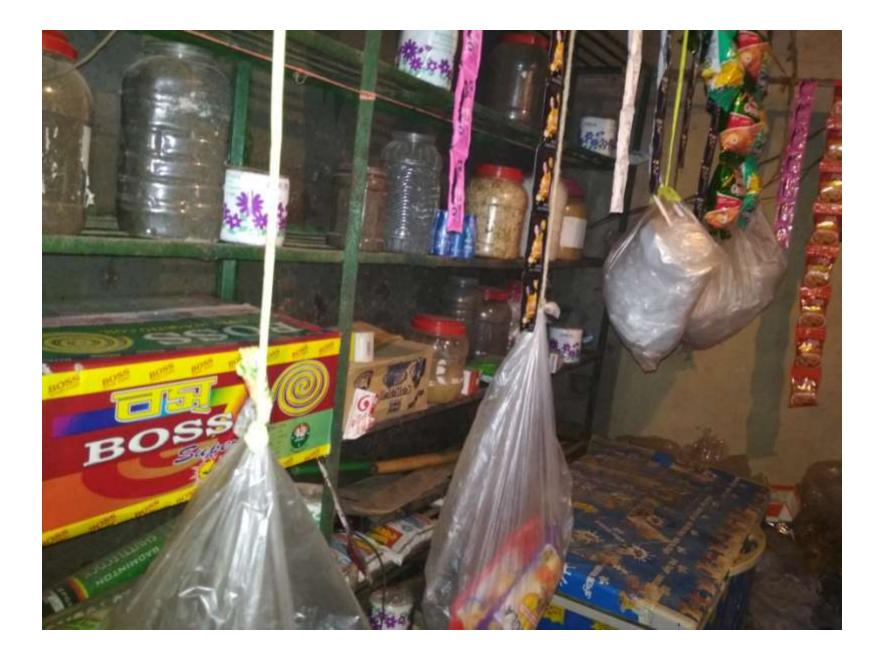

| Proposed Nobin Udyokta Business Info                 |   |                                                                                                                                                                                                                                                                                                                                                                             |  |  |
|------------------------------------------------------|---|-----------------------------------------------------------------------------------------------------------------------------------------------------------------------------------------------------------------------------------------------------------------------------------------------------------------------------------------------------------------------------|--|--|
| Business Name                                        | : | Rahim Varieties Store                                                                                                                                                                                                                                                                                                                                                       |  |  |
| Location                                             | : | Borowa Dewanbari ,Borowa,Khilket,Dhaka                                                                                                                                                                                                                                                                                                                                      |  |  |
| Total Investment in BDT                              | : | BDT 470,000/-                                                                                                                                                                                                                                                                                                                                                               |  |  |
| Financing                                            | : | Self BDT 270,000/- (from existing business) 57%                                                                                                                                                                                                                                                                                                                             |  |  |
|                                                      |   | Required Investment BDT 200,000/- (as equity) 43 %                                                                                                                                                                                                                                                                                                                          |  |  |
| Present salary/drawings<br>from business (estimates) | : | BDT 8,000                                                                                                                                                                                                                                                                                                                                                                   |  |  |
| Proposed Salary                                      | : | BDT 8,000                                                                                                                                                                                                                                                                                                                                                                   |  |  |
| Size of shop                                         | : | 20 ft x 10 ft= 200 square ft                                                                                                                                                                                                                                                                                                                                                |  |  |
| Security of the shop                                 | : | BDT 0,000                                                                                                                                                                                                                                                                                                                                                                   |  |  |
| Implementation                                       | • | <ul> <li>The business is planned to be scaled up by investment in existing goods like; Rice,Ata,Dal,Soft Drink,Shop,Oil etc.</li> <li>Average 20 % gain on sales.</li> <li>The business is operating by entrepreneur. Existing no employee.</li> <li>The shop is Owner .</li> <li>Collects goods from Issapura ,Tongi.</li> <li>Agreed grace period is 3 months.</li> </ul> |  |  |