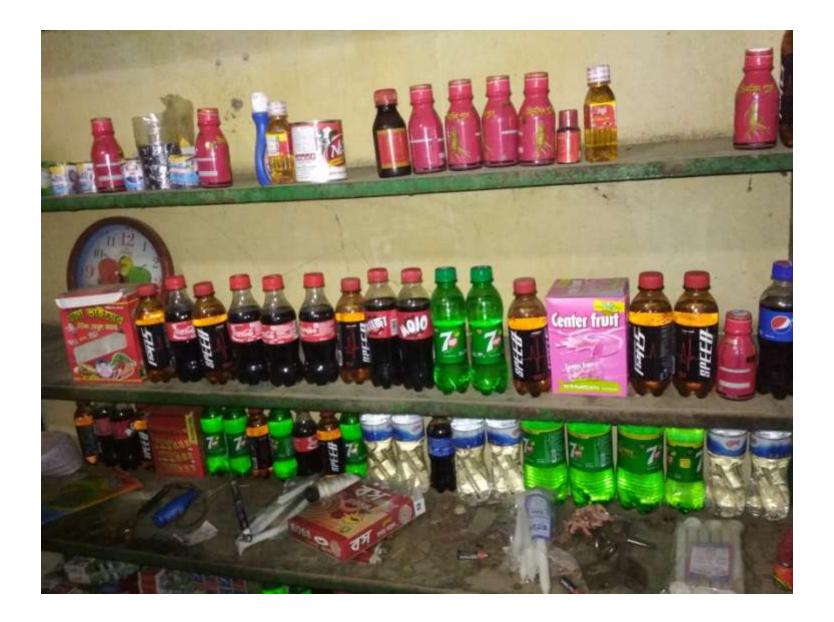

|             |          |          | Inve       | estment Breakdo | wn       |         |            |          |
|-------------|----------|----------|------------|-----------------|----------|---------|------------|----------|
|             |          | Existing | 3          | Particulars     |          | Propose | d          | Proposed |
| Particulars | Quantity | Price    | Unit Price |                 | Quantity | Price   | Unit Price | Total    |
| Rice        | 35       | 2800     | 98000      | Rice            | 50       | 2800    | 140,000    | 238,000  |
| Dal         | 90       | 102      | 9180       | Dal             | 120      | 102     | 12,240     | 21,420   |
| Oil         | 200      | 85       | 17000      | Oil             | 250      | 85      | 21,250     | 38,250   |
| Soft Drink  | 15       | 420      | 6300       | Soft Drink      | 25       | 420     | 10,500     | 16,800   |
| Moyda       | 5        | 1500     | 7500       | Moyda           | 5        | 1500    | 7,500      | 15,000   |
| Sugar       | 4        | 2750     | 11000      | Sugar           | 0        | 0       | 0          | 11000    |
| Bakary      | 250      | 65       | 16250      | Bakary          | 0        | 0       | 0          | 16250    |
| Shop        | 200      | 28       | 5600       | Shop            | 0        | 0       | 0          | 5600     |
| Mosla       | 20       | 1200     | 24000      | Mosla           | 0        | 0       | 0          | 24000    |
| Machnaries  |          |          | 40000      |                 | 0        | 0       | 0          | 40000    |
| Others      |          |          | 35170      | Others          |          |         | 8,510      | 43,680   |
| Total       |          |          | 270000     |                 |          |         | 200,000    | 470,000  |