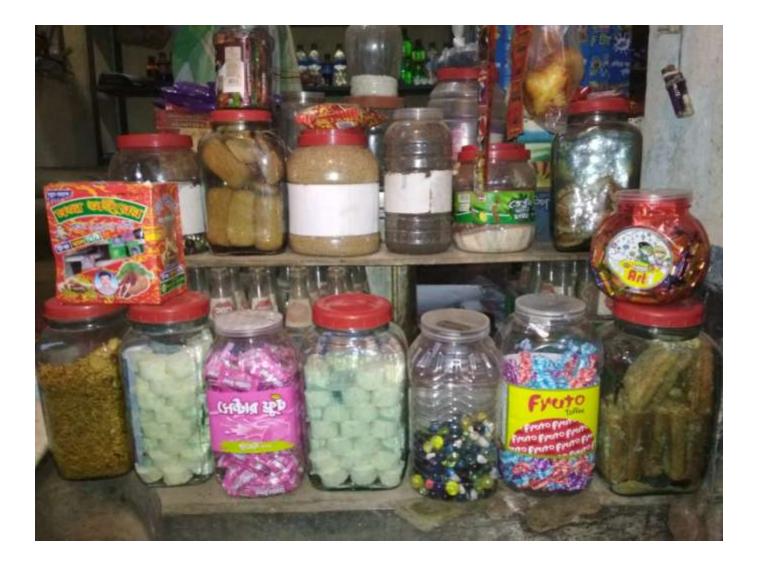

| Proposed Nobin Udyokta Business Info                 |   |                                                                                                                                                                                                                                                                                                                                                                             |  |  |
|------------------------------------------------------|---|-----------------------------------------------------------------------------------------------------------------------------------------------------------------------------------------------------------------------------------------------------------------------------------------------------------------------------------------------------------------------------|--|--|
| Business Name                                        | : | Rahim Varieties Store                                                                                                                                                                                                                                                                                                                                                       |  |  |
| Location                                             | : | Borowa Dewanbari ,Borowa,Khilket,Dhaka                                                                                                                                                                                                                                                                                                                                      |  |  |
| Total Investment in BDT                              | : | BDT 470,000/-                                                                                                                                                                                                                                                                                                                                                               |  |  |
| Financing                                            | : | Self BDT 270,000/- (from existing business) 57%                                                                                                                                                                                                                                                                                                                             |  |  |
|                                                      |   | Required Investment BDT 200,000/- (as equity) 43 %                                                                                                                                                                                                                                                                                                                          |  |  |
| Present salary/drawings<br>from business (estimates) | : | BDT 8,000                                                                                                                                                                                                                                                                                                                                                                   |  |  |
| Proposed Salary                                      | : | BDT 8,000                                                                                                                                                                                                                                                                                                                                                                   |  |  |
| Size of shop                                         | : | 20 ft x 10 ft= 200 square ft                                                                                                                                                                                                                                                                                                                                                |  |  |
| Security of the shop                                 | : | BDT 0,000                                                                                                                                                                                                                                                                                                                                                                   |  |  |
| Implementation                                       | • | <ul> <li>The business is planned to be scaled up by investment in existing goods like; Rice,Ata,Dal,Soft Drink,Shop,Oil etc.</li> <li>Average 20 % gain on sales.</li> <li>The business is operating by entrepreneur. Existing no employee.</li> <li>The shop is Owner .</li> <li>Collects goods from Issapura ,Tongi.</li> <li>Agreed grace period is 3 months.</li> </ul> |  |  |

|             |          |          | Inve       | estment Breakdo | wn       |         |            |          |
|-------------|----------|----------|------------|-----------------|----------|---------|------------|----------|
|             |          | Existing | 3          | Particulars     |          | Propose | d          | Proposed |
| Particulars | Quantity | Price    | Unit Price |                 | Quantity | Price   | Unit Price | Total    |
| Rice        | 35       | 2800     | 98000      | Rice            | 50       | 2800    | 140,000    | 238,000  |
| Dal         | 90       | 102      | 9180       | Dal             | 120      | 102     | 12,240     | 21,420   |
| Oil         | 200      | 85       | 17000      | Oil             | 250      | 85      | 21,250     | 38,250   |
| Soft Drink  | 15       | 420      | 6300       | Soft Drink      | 25       | 420     | 10,500     | 16,800   |
| Moyda       | 5        | 1500     | 7500       | Moyda           | 5        | 1500    | 7,500      | 15,000   |
| Sugar       | 4        | 2750     | 11000      | Sugar           | 0        | 0       | 0          | 11000    |
| Bakary      | 250      | 65       | 16250      | Bakary          | 0        | 0       | 0          | 16250    |
| Shop        | 200      | 28       | 5600       | Shop            | 0        | 0       | 0          | 5600     |
| Mosla       | 20       | 1200     | 24000      | Mosla           | 0        | 0       | 0          | 24000    |
| Machnaries  |          |          | 40000      |                 | 0        | 0       | 0          | 40000    |
| Others      |          |          | 35170      | Others          |          |         | 8,510      | 43,680   |
| Total       |          |          | 270000     |                 |          |         | 200,000    | 470,000  |