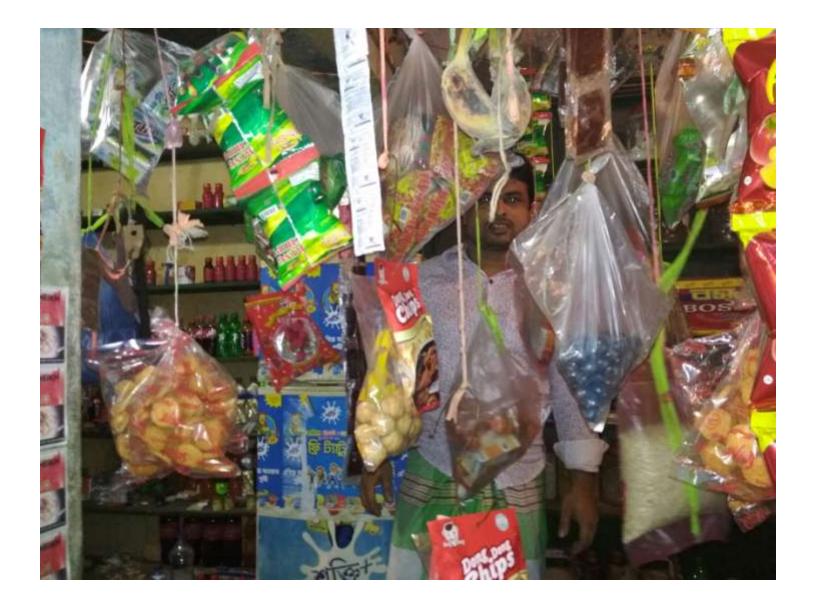

| Proposed Nobin Udyokta Business Info                 |   |                                                                                                                                                                                                                                                                                                                                                                             |  |  |
|------------------------------------------------------|---|-----------------------------------------------------------------------------------------------------------------------------------------------------------------------------------------------------------------------------------------------------------------------------------------------------------------------------------------------------------------------------|--|--|
| Business Name                                        | : | Rahim Varieties Store                                                                                                                                                                                                                                                                                                                                                       |  |  |
| Location                                             | : | Borowa Dewanbari ,Borowa,Khilket,Dhaka                                                                                                                                                                                                                                                                                                                                      |  |  |
| Total Investment in BDT                              | : | BDT 470,000/-                                                                                                                                                                                                                                                                                                                                                               |  |  |
| Financing                                            | : | Self BDT 270,000/- (from existing business) 57%                                                                                                                                                                                                                                                                                                                             |  |  |
|                                                      |   | Required Investment BDT 200,000/- (as equity) 43 %                                                                                                                                                                                                                                                                                                                          |  |  |
| Present salary/drawings<br>from business (estimates) | : | BDT 8,000                                                                                                                                                                                                                                                                                                                                                                   |  |  |
| Proposed Salary                                      | : | BDT 8,000                                                                                                                                                                                                                                                                                                                                                                   |  |  |
| Size of shop                                         | : | 20 ft x 10 ft= 200 square ft                                                                                                                                                                                                                                                                                                                                                |  |  |
| Security of the shop                                 | : | BDT 0,000                                                                                                                                                                                                                                                                                                                                                                   |  |  |
| Implementation                                       | • | <ul> <li>The business is planned to be scaled up by investment in existing goods like; Rice,Ata,Dal,Soft Drink,Shop,Oil etc.</li> <li>Average 20 % gain on sales.</li> <li>The business is operating by entrepreneur. Existing no employee.</li> <li>The shop is Owner .</li> <li>Collects goods from Issapura ,Tongi.</li> <li>Agreed grace period is 3 months.</li> </ul> |  |  |