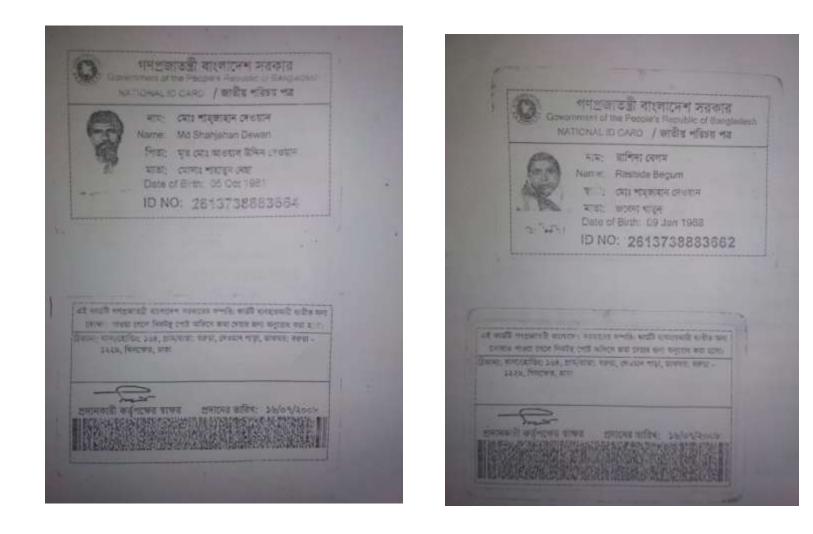

| Brief Bio of The Proposed Nobin Udyokta                                                                                                                        |       |                                                                                                                                                                                                      |  |  |  |
|----------------------------------------------------------------------------------------------------------------------------------------------------------------|-------|------------------------------------------------------------------------------------------------------------------------------------------------------------------------------------------------------|--|--|--|
| Name                                                                                                                                                           | :     | Rahim Dewan                                                                                                                                                                                          |  |  |  |
| Age                                                                                                                                                            | :     | 05-07-1989(28 Y <i>ears</i> )                                                                                                                                                                        |  |  |  |
| Education, till to date                                                                                                                                        | -     | Class Ten                                                                                                                                                                                            |  |  |  |
| Marital status                                                                                                                                                 | •     | Married                                                                                                                                                                                              |  |  |  |
| Children                                                                                                                                                       | •     | 01 Son                                                                                                                                                                                               |  |  |  |
| No. of siblings:                                                                                                                                               | •     | 01 Brother 04 Sisters                                                                                                                                                                                |  |  |  |
| Address                                                                                                                                                        | :     | Vill: 164 Borowa ,P.O: ,P.S: Dakshinkhan, Dist: Dhaka                                                                                                                                                |  |  |  |
| Parent's and GB related Info<br>(i) Who is GB member<br>(ii) Mother's name<br>(iii) Father's name<br>(iv) GB member's info                                     |       | Mother Father Rashida Begum<br>Md Shahjahan Dewan<br>Branch: Dakshinkhan, Centre # 04 (Female),<br>Member ID: 1534/1, Group No: 04<br>Member since: 20-05-1992(25 Years)<br>First Ioan: BDT =1500 /- |  |  |  |
| Further Information:<br>(v) Who pays GB loan installment<br>(vi) Mobile lady<br>(vii) Grameen Education Loan<br>(viii) Any other loan like GB,<br>BRAC ASA etc | : : : | Outstanding loan:= 67360/-<br>Father<br>No<br>No                                                                                                                                                     |  |  |  |

## BRIEF BIO OF THE PROPOSED NOBIN UDYOKTA (CONT...)

| Present Occupation(Besides<br>own business, i.e.,<br>persuading further studies,<br>other business etc.) | - | Nil                                                             |
|----------------------------------------------------------------------------------------------------------|---|-----------------------------------------------------------------|
| Business Experiences & Skill                                                                             |   | 10 years of business experience.                                |
| Own Business and                                                                                         | : | 10 years experience in running business.                        |
| Training Info                                                                                            | - | He has no training                                              |
| Other Own/Family Sources of Income                                                                       | : | None                                                            |
| Other Own/Family Sources of Liabilities                                                                  | • | None                                                            |
| Entrepreneur Contact No.                                                                                 | : | 01915-637286                                                    |
| Family's Contact No.                                                                                     | : | 01941-577657                                                    |
| NU Project Source/Reference                                                                              | • | Grameen Shakti Samajik Byabosha Ltd. Dakshinkhan Unit,<br>Dhaka |