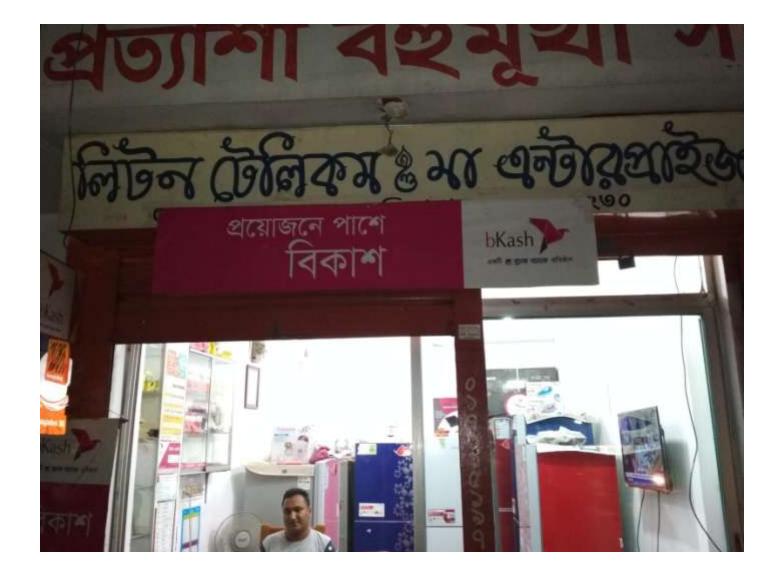

| Proposed Nobin Udyokta Business Info                 |   |                                                                                                                                                                                                                                                                                                                                                                                   |  |  |  |
|------------------------------------------------------|---|-----------------------------------------------------------------------------------------------------------------------------------------------------------------------------------------------------------------------------------------------------------------------------------------------------------------------------------------------------------------------------------|--|--|--|
| Business Name                                        | : | MAELECTRONICS                                                                                                                                                                                                                                                                                                                                                                     |  |  |  |
| Location                                             | : | Holan ,Dakshinkhan ,Dhaka                                                                                                                                                                                                                                                                                                                                                         |  |  |  |
| Total Investment in BDT                              | : | BDT 950,000/-                                                                                                                                                                                                                                                                                                                                                                     |  |  |  |
| Financing                                            | : | Self BDT 650,000/- (from existing business) 68%                                                                                                                                                                                                                                                                                                                                   |  |  |  |
|                                                      |   | Required Investment BDT 300,000/- (as equity) 32%                                                                                                                                                                                                                                                                                                                                 |  |  |  |
| Present salary/drawings<br>from business (estimates) | : | BDT 8,000                                                                                                                                                                                                                                                                                                                                                                         |  |  |  |
| Proposed Salary                                      | : | BDT 8,000                                                                                                                                                                                                                                                                                                                                                                         |  |  |  |
| Size of shop                                         | : | 13 ft x 20 ft= 260 square ft                                                                                                                                                                                                                                                                                                                                                      |  |  |  |
| Security of the shop                                 | : | BDT 250,000                                                                                                                                                                                                                                                                                                                                                                       |  |  |  |
| Implementation                                       | : | <ul> <li>The business is planned to be scaled up by investment in existing goods like; Led TV, Fan, fridge, Bkash, Ukash etc.</li> <li>Average 20 % gain on sales.</li> <li>The business is operating by entrepreneur. Existing One employee.</li> <li>The shop is rented .</li> <li>Collects goods from Jamuna Future Park.</li> <li>Agreed grace period is 3 months.</li> </ul> |  |  |  |