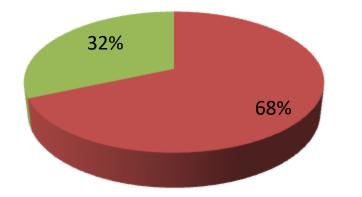

| Proposed Nobin Udyokta Business Info                 |   |                                                                                                                                                                                                                                                                                                                                                                                   |  |  |  |
|------------------------------------------------------|---|-----------------------------------------------------------------------------------------------------------------------------------------------------------------------------------------------------------------------------------------------------------------------------------------------------------------------------------------------------------------------------------|--|--|--|
| Business Name                                        | : | MAELECTRONICS                                                                                                                                                                                                                                                                                                                                                                     |  |  |  |
| Location                                             | : | Holan ,Dakshinkhan ,Dhaka                                                                                                                                                                                                                                                                                                                                                         |  |  |  |
| Total Investment in BDT                              | : | BDT 950,000/-                                                                                                                                                                                                                                                                                                                                                                     |  |  |  |
| Financing                                            | : | Self BDT 650,000/- (from existing business) 68%                                                                                                                                                                                                                                                                                                                                   |  |  |  |
|                                                      |   | Required Investment BDT 300,000/- (as equity) 32%                                                                                                                                                                                                                                                                                                                                 |  |  |  |
| Present salary/drawings<br>from business (estimates) | : | BDT 8,000                                                                                                                                                                                                                                                                                                                                                                         |  |  |  |
| Proposed Salary                                      | : | BDT 8,000                                                                                                                                                                                                                                                                                                                                                                         |  |  |  |
| Size of shop                                         | : | 13 ft x 20 ft= 260 square ft                                                                                                                                                                                                                                                                                                                                                      |  |  |  |
| Security of the shop                                 | : | BDT 250,000                                                                                                                                                                                                                                                                                                                                                                       |  |  |  |
| Implementation                                       | : | <ul> <li>The business is planned to be scaled up by investment in existing goods like; Led TV, Fan, fridge, Bkash, Ukash etc.</li> <li>Average 20 % gain on sales.</li> <li>The business is operating by entrepreneur. Existing One employee.</li> <li>The shop is rented .</li> <li>Collects goods from Jamuna Future Park.</li> <li>Agreed grace period is 3 months.</li> </ul> |  |  |  |