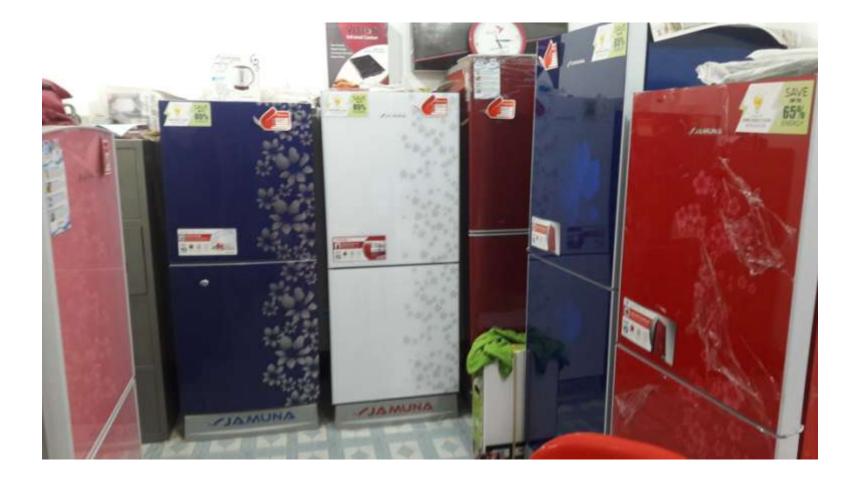

| <b>T</b> HREATS                        |
| Huge demand in the community                                                                                                                                         | Theft                                  |
| Location of shop;                                                                                                                                                    | Fire                                   |
| Regular customers;                                                                                                                                                   | Political unrest                       |

Pictures

























# **FAMILY PICTURE**