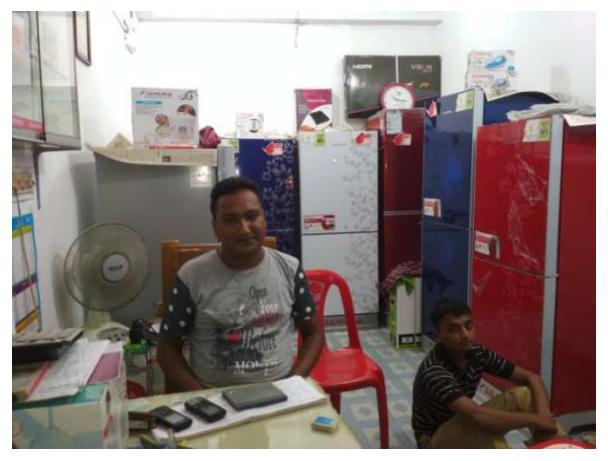

#### **Proposed NU Business Name: MA ELECTRONICS**



Project identification and prepared by: Mominur Rahaman , Dakshinkhan Unit, Dhaka Project verified by: Md. Siddiqur Rahman



Grameen Shakti Samajik Byabosha Ltd.

| Brief Bio of The Proposed Nobin Udyokta                                                                                    |   |                                                                                                                                                                                                                                    |  |  |  |
|----------------------------------------------------------------------------------------------------------------------------|---|---------------------------------------------------------------------------------------------------------------------------------------