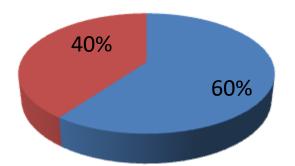

| Proposed Nobin Udyokta Business Info              |   |                                                                                                                                                                                                                                                                                                                                                                 |  |  |  |  |
|---------------------------------------------------|---|-----------------------------------------------------------------------------------------------------------------------------------------------------------------------------------------------------------------------------------------------------------------------------------------------------------------------------------------------------------------|--|--|--|--|
| Business Name                                     | : | MS Kusar Ahemed                                                                                                                                                                                                                                                                                                                                                 |  |  |  |  |
| Location                                          | : | Balurmate ,Uttorkhan ,Dhaka                                                                                                                                                                                                                                                                                                                                     |  |  |  |  |
| Total Investment in BDT                           | : | BDT 500,000/-                                                                                                                                                                                                                                                                                                                                                   |  |  |  |  |
| Financing                                         | : | Self BDT 300,000/- (from existing business) 60%                                                                                                                                                                                                                                                                                                                 |  |  |  |  |
|                                                   |   | Required Investment BDT 200,000/- (as equity) 40%                                                                                                                                                                                                                                                                                                               |  |  |  |  |
| Present salary/drawings from business (estimates) | : | BDT 8,000                                                                                                                                                                                                                                                                                                                                                       |  |  |  |  |
| Proposed Salary                                   | : | BDT 8,000                                                                                                                                                                                                                                                                                                                                                       |  |  |  |  |
| Size of shop                                      | : | 12ft x 10ft= 120 square ft                                                                                                                                                                                                                                                                                                                                      |  |  |  |  |
| Security of the shop                              | : | BDT 40,000                                                                                                                                                                                                                                                                                                                                                      |  |  |  |  |
| Implementation                                    | • | <ul> <li>The business is planned to be scaled up by investment in existing goods like; Led TV, Monitor, Fan, Mobail, etc.</li> <li>Average 20 % gain on sales.</li> <li>The business is operating by entrepreneur. Existing No employee.</li> <li>The shop is rented .</li> <li>Collects goods from Tongi.</li> <li>Agreed grace period is 3 months.</li> </ul> |  |  |  |  |