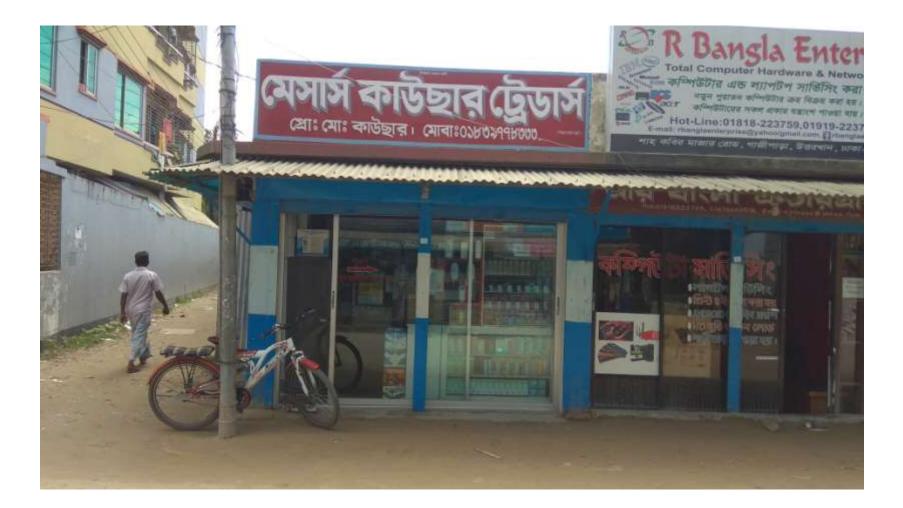

| Proposed Nobin Udyokta Business Info              |   |                                                                                                                                                                                                                                                                                                                                                                 |  |  |  |  |
|---------------------------------------------------|---|-----------------------------------------------------------------------------------------------------------------------------------------------------------------------------------------------------------------------------------------------------------------------------------------------------------------------------------------------------------------|--|--|--|--|
| Business Name                                     | : | MS Kusar Ahemed                                                                                                                                                                                                                                                                                                                                                 |  |  |  |  |
| Location                                          | : | Balurmate ,Uttorkhan ,Dhaka                                                                                                                                                                                                                                                                                                                                     |  |  |  |  |
| Total Investment in BDT                           | : | BDT 500,000/-                                                                                                                                                                                                                                                                                                                                                   |  |  |  |  |
| Financing                                         | : | Self BDT 300,000/- (from existing business) 60%                                                                                                                                                                                                                                                                                                                 |  |  |  |  |
|                                                   |   | Required Investment BDT 200,000/- (as equity) 40%                                                                                                                                                                                                                                                                                                               |  |  |  |  |
| Present salary/drawings from business (estimates) | : | BDT 8,000                                                                                                                                                                                                                                                                                                                                                       |  |  |  |  |
| Proposed Salary                                   | : | BDT 8,000                                                                                                                                                                                                                                                                                                                                                       |  |  |  |  |
| Size of shop                                      | : | 12ft x 10ft= 120 square ft                                                                                                                                                                                                                                                                                                                                      |  |  |  |  |
| Security of the shop                              | : | BDT 40,000                                                                                                                                                                                                                                                                                                                                                      |  |  |  |  |
| Implementation                                    | • | <ul> <li>The business is planned to be scaled up by investment in existing goods like; Led TV, Monitor, Fan, Mobail, etc.</li> <li>Average 20 % gain on sales.</li> <li>The business is operating by entrepreneur. Existing No employee.</li> <li>The shop is rented .</li> <li>Collects goods from Tongi.</li> <li>Agreed grace period is 3 months.</li> </ul> |  |  |  |  |