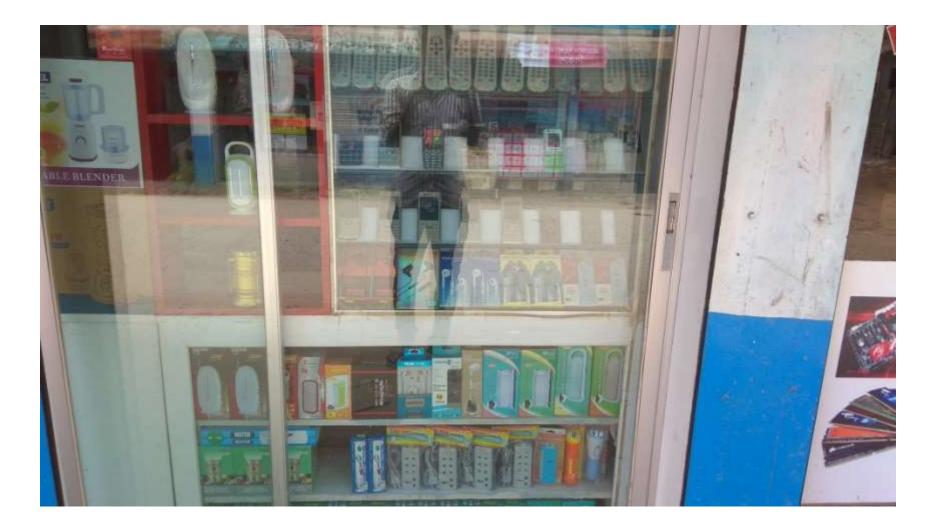

| Proposed Nobin Udyokta Business Info              |   |                                                                                                                                                                                                                                                                                                                                                                 |  |  |  |  |
|---------------------------------------------------|---|-----------------------------------------------------------------------------------------------------------------------------------------------------------------------------------------------------------------------------------------------------------------------------------------------------------------------------------------------------------------|--|--|--|--|
| Business Name                                     | : | MS Kusar Ahemed                                                                                                                                                                                                                                                                                                                                                 |  |  |  |  |
| Location                                          | : | Balurmate ,Uttorkhan ,Dhaka                                                                                                                                                                                                                                                                                                                                     |  |  |  |  |
| Total Investment in BDT                           | : | BDT 500,000/-                                                                                                                                                                                                                                                                                                                                                   |  |  |  |  |
| Financing                                         | : | Self BDT 300,000/- (from existing business) 60%                                                                                                                                                                                                                                                                                                                 |  |  |  |  |
|                                                   |   | Required Investment BDT 200,000/- (as equity) 40%                                                                                                                                                                                                                                                                                                               |  |  |  |  |
| Present salary/drawings from business (estimates) | : | BDT 8,000                                                                                                                                                                                                                                                                                                                                                       |  |  |  |  |
| Proposed Salary                                   | : | BDT 8,000                                                                                                                                                                                                                                                                                                                                                       |  |  |  |  |
| Size of shop                                      | : | 12ft x 10ft= 120 square ft                                                                                                                                                                                                                                                                                                                                      |  |  |  |  |
| Security of the shop                              | : | BDT 40,000                                                                                                                                                                                                                                                                                                                                                      |  |  |  |  |
| Implementation                                    | • | <ul> <li>The business is planned to be scaled up by investment in existing goods like; Led TV, Monitor, Fan, Mobail, etc.</li> <li>Average 20 % gain on sales.</li> <li>The business is operating by entrepreneur. Existing No employee.</li> <li>The shop is rented .</li> <li>Collects goods from Tongi.</li> <li>Agreed grace period is 3 months.</li> </ul> |  |  |  |  |

Pictures