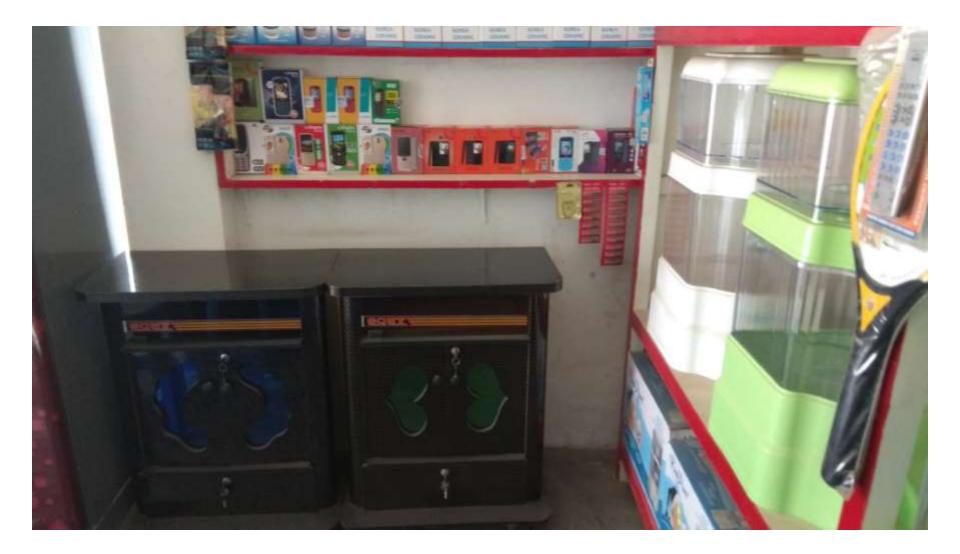

| <b>T</b> HREATS                        |
| Huge demand in the community                                                                                                                                        | Theft                                  |
| Location of shop;                                                                                                                                                   | Fire                                   |
| Regular customers;                                                                                                                                                  | Political unrest                       |

Pictures





























# **FAMILY PICTURE**