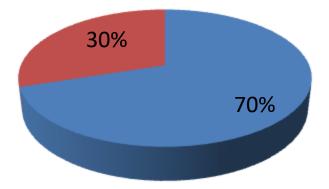

| Proposed Nobin Udyokta Business Info                 |   |                                                                                                                                                                                                                                                                                                                                                                 |  |  |  |  |
|------------------------------------------------------|---|-----------------------------------------------------------------------------------------------------------------------------------------------------------------------------------------------------------------------------------------------------------------------------------------------------------------------------------------------------------------|--|--|--|--|
| Business Name                                        | : | MA Electronics & Furniture                                                                                                                                                                                                                                                                                                                                      |  |  |  |  |
| Location                                             | : | Balurmate ,Uttorkhan ,Dhaka .                                                                                                                                                                                                                                                                                                                                   |  |  |  |  |
| Total Investment in BDT                              | : | BDT 500,000/-                                                                                                                                                                                                                                                                                                                                                   |  |  |  |  |
| Financing                                            | : | Self BDT 350,000/- (from existing business) 70%<br>Required Investment BDT 150,000/- (as equity) 30%                                                                                                                                                                                                                                                            |  |  |  |  |
| Present salary/drawings<br>from business (estimates) | : | BDT 8,000                                                                                                                                                                                                                                                                                                                                                       |  |  |  |  |
| Proposed Salary                                      | : | BDT 8,000                                                                                                                                                                                                                                                                                                                                                       |  |  |  |  |
| Size of shop                                         | : | 12ft x 10 ft= 120 square ft                                                                                                                                                                                                                                                                                                                                     |  |  |  |  |
| Security of the shop                                 | : | BDT 40,000                                                                                                                                                                                                                                                                                                                                                      |  |  |  |  |
| Implementation :                                     |   | <ul> <li>The business is planned to be scaled up by investment in existing goods like; Fridge , Tv , Fan, Charager Fan,etc.</li> <li>Average20 % gain on sales.</li> <li>The business is operating by entrepreneur. Existing No employee</li> <li>The shop is rented .</li> <li>Collects goods from Tongi.</li> <li>Agreed grace period is 3 months.</li> </ul> |  |  |  |  |