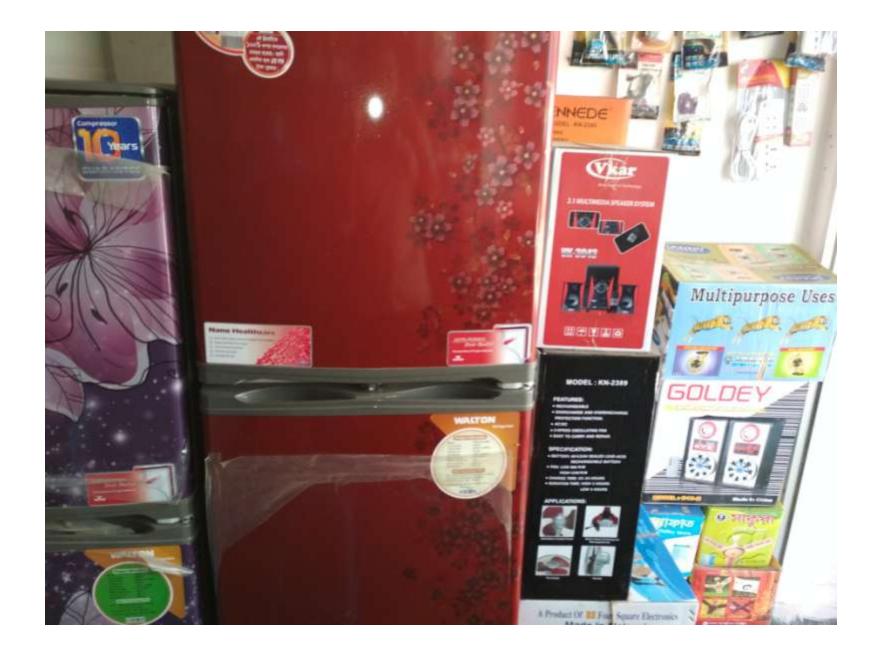

| Proposed Nobin Udyokta Business Info                 |   |                                                                                                                                                                                                                                                                                                                                                                 |  |  |  |  |
|------------------------------------------------------|---|-----------------------------------------------------------------------------------------------------------------------------------------------------------------------------------------------------------------------------------------------------------------------------------------------------------------------------------------------------------------|--|--|--|--|
| Business Name                                        | : | MA Electronics & Furniture                                                                                                                                                                                                                                                                                                                                      |  |  |  |  |
| Location                                             | : | Balurmate ,Uttorkhan ,Dhaka .                                                                                                                                                                                                                                                                                                                                   |  |  |  |  |
| Total Investment in BDT                              | : | BDT 500,000/-                                                                                                                                                                                                                                                                                                                                                   |  |  |  |  |
| Financing                                            | : | Self BDT 350,000/- (from existing business) 70%<br>Required Investment BDT 150,000/- (as equity) 30%                                                                                                                                                                                                                                                            |  |  |  |  |
| Present salary/drawings<br>from business (estimates) | : | BDT 8,000                                                                                                                                                                                                                                                                                                                                                       |  |  |  |  |
| Proposed Salary                                      | : | BDT 8,000                                                                                                                                                                                                                                                                                                                                                       |  |  |  |  |
| Size of shop                                         | : | 12ft x 10 ft= 120 square ft                                                                                                                                                                                                                                                                                                                                     |  |  |  |  |
| Security of the shop                                 | : | BDT 40,000                                                                                                                                                                                                                                                                                                                                                      |  |  |  |  |
| Implementation :                                     |   | <ul> <li>The business is planned to be scaled up by investment in existing goods like; Fridge , Tv , Fan, Charager Fan,etc.</li> <li>Average20 % gain on sales.</li> <li>The business is operating by entrepreneur. Existing No employee</li> <li>The shop is rented .</li> <li>Collects goods from Tongi.</li> <li>Agreed grace period is 3 months.</li> </ul> |  |  |  |  |