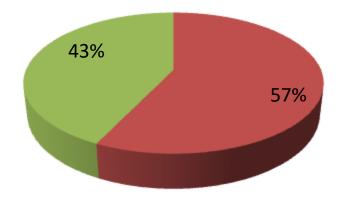

| Pro                                                  | pc | osed Nobin Udyokta Business Info                                                                                                                                                                                                                                                                                                                                                         |
|------------------------------------------------------|----|------------------------------------------------------------------------------------------------------------------------------------------------------------------------------------------------------------------------------------------------------------------------------------------------------------------------------------------------------------------------------------------|
| Business Name                                        | :  | Farvez Store                                                                                                                                                                                                                                                                                                                                                                             |
| Location                                             | :  | Holan Namapara, Dakshinkhan, Dhaka                                                                                                                                                                                                                                                                                                                                                       |
| Total Investment in BDT                              | :  | BDT 700,000/-                                                                                                                                                                                                                                                                                                                                                                            |
| Financing                                            | :  | Self BDT 400,000/- (from existing business) 57%                                                                                                                                                                                                                                                                                                                                          |
|                                                      |    | Required Investment BDT 300,000/- (as equity) 43%                                                                                                                                                                                                                                                                                                                                        |
| Present salary/drawings<br>from business (estimates) | :  | BDT 8,000                                                                                                                                                                                                                                                                                                                                                                                |
| Proposed Salary                                      | :  | BDT 8,000                                                                                                                                                                                                                                                                                                                                                                                |
| Size of shop                                         | :  | 12 ft x 14 ft= 168 square ft                                                                                                                                                                                                                                                                                                                                                             |
| Security of the shop                                 | :  | BDT 0,000                                                                                                                                                                                                                                                                                                                                                                                |
| Implementation                                       | :  | <ul> <li>The business is planned to be scaled up by investment in existing goods like; Rice, Dal, Ata, Oil, Soft Drink, Bakery, Shop, Coklets etc.</li> <li>Average 20 % gain on sales.</li> <li>The business is operating by entrepreneur. Existing no employee.</li> <li>The shop is Owner .</li> <li>Collects goods from Tongi .</li> <li>Agreed grace period is 3 months.</li> </ul> |