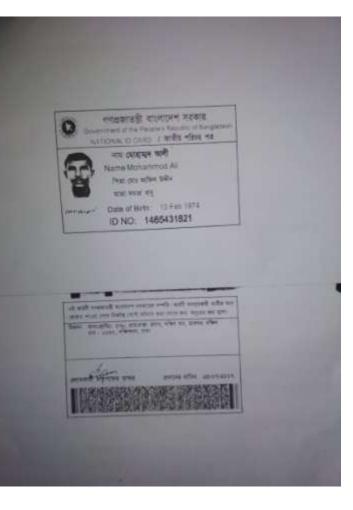

| Brief Bio of The Proposed Nobin Udyokta        |   |                                                                            |  |  |  |  |  |
|------------------------------------------------|---|----------------------------------------------------------------------------|--|--|--|--|--|
| Name                                           | : | Farvez Ahmed                                                               |  |  |  |  |  |
| Age                                            | : | 12-11-1998 ( 19 Years)                                                     |  |  |  |  |  |
| Education, till to date                        | : | HSC                                                                        |  |  |  |  |  |
| Marital status                                 | : | Unmarried                                                                  |  |  |  |  |  |
| Children                                       | : | Nill                                                                       |  |  |  |  |  |
| No. of siblings:                               | : | 01 Brothers 02 Sisters                                                     |  |  |  |  |  |
| Address                                        | : | Vill: 278 Holan Namapara, P.O: Dakshinkhan , P.S: Dakshinkhan, Dist: Dhaka |  |  |  |  |  |
| Parent's and GB related Info                   |   |                                                                            |  |  |  |  |  |
| (i) Who is GB member                           | : | Mother Father                                                              |  |  |  |  |  |
| (ii) Mother's name                             | : | Majada Begum                                                               |  |  |  |  |  |
| (iii) Father's name                            | : | Mohammod Ali                                                               |  |  |  |  |  |
| (iv) GB member's info                          | : | Branch: Dakshinkhan, Centre # 17 (Female),                                 |  |  |  |  |  |
|                                                |   | Member ID: 5194 , Group No: 10                                             |  |  |  |  |  |
|                                                |   | Member since: 20-02-1997 (20 Years)                                        |  |  |  |  |  |
|                                                |   | First loan: BDT = 2,000 /-                                                 |  |  |  |  |  |
| Further Information:                           |   | Outstanding loan:= 3997/-                                                  |  |  |  |  |  |
| (v) Who pays GB loan installment               | : | Father                                                                     |  |  |  |  |  |
| (vi) Mobile lady                               | : | No                                                                         |  |  |  |  |  |
| (vii) Grameen Education Loan                   | : | No                                                                         |  |  |  |  |  |
| (viii) Any other loan like GB,<br>BRAC ASA etc | : | No                                                                         |  |  |  |  |  |