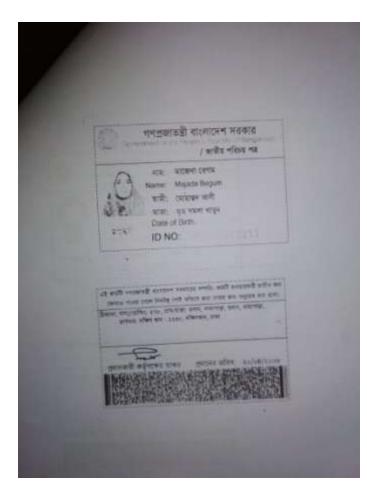

| Brief Bio of The Proposed Nobin Udyokta        |   |                                                                            |  |  |  |  |  |
|------------------------------------------------|---|----------------------------------------------------------------------------|--|--|--|--|--|
| Name                                           | : | Farvez Ahmed                                                               |  |  |  |  |  |
| Age                                            | : | 12-11-1998 ( 19 Years)                                                     |  |  |  |  |  |
| Education, till to date                        | : | HSC                                                                        |  |  |  |  |  |
| Marital status                                 | : | Unmarried                                                                  |  |  |  |  |  |
| Children                                       | : | Nill                                                                       |  |  |  |  |  |
| No. of siblings:                               | : | 01 Brothers 02 Sisters                                                     |  |  |  |  |  |
| Address                                        | : | Vill: 278 Holan Namapara, P.O: Dakshinkhan , P.S: Dakshinkhan, Dist: Dhaka |  |  |  |  |  |
| Parent's and GB related Info                   |   |                                                                            |  |  |  |  |  |
| (i) Who is GB member                           | : | Mother Father                                                              |  |  |  |  |  |
| (ii) Mother's name                             | : | Majada Begum                                                               |  |  |  |  |  |
| (iii) Father's name                            | : | Mohammod Ali                                                               |  |  |  |  |  |
| (iv) GB member's info                          | : | Branch: Dakshinkhan, Centre # 17 (Female),                                 |  |  |  |  |  |
|                                                |   | Member ID: 5194 , Group No: 10                                             |  |  |  |  |  |
|                                                |   | Member since: 20-02-1997 (20 Years)                                        |  |  |  |  |  |
|                                                |   | First loan: BDT = 2,000 /-                                                 |  |  |  |  |  |
| Further Information:                           |   | Outstanding loan:= 3997/-                                                  |  |  |  |  |  |
| (v) Who pays GB loan installment               | : | Father                                                                     |  |  |  |  |  |
| (vi) Mobile lady                               | : | No                                                                         |  |  |  |  |  |
| (vii) Grameen Education Loan                   | : | No                                                                         |  |  |  |  |  |
| (viii) Any other loan like GB,<br>BRAC ASA etc | : | No                                                                         |  |  |  |  |  |

### **BRIEF HISTORY OF GB LOAN UTILIZATION BY HIS FAMILY**

**Majada Begum** joined Grameen Bank since 20 years ago. At first she took BDT 2,000 loan from Grameen Bank. She gradually took loan from GB. Utilize loan in business.