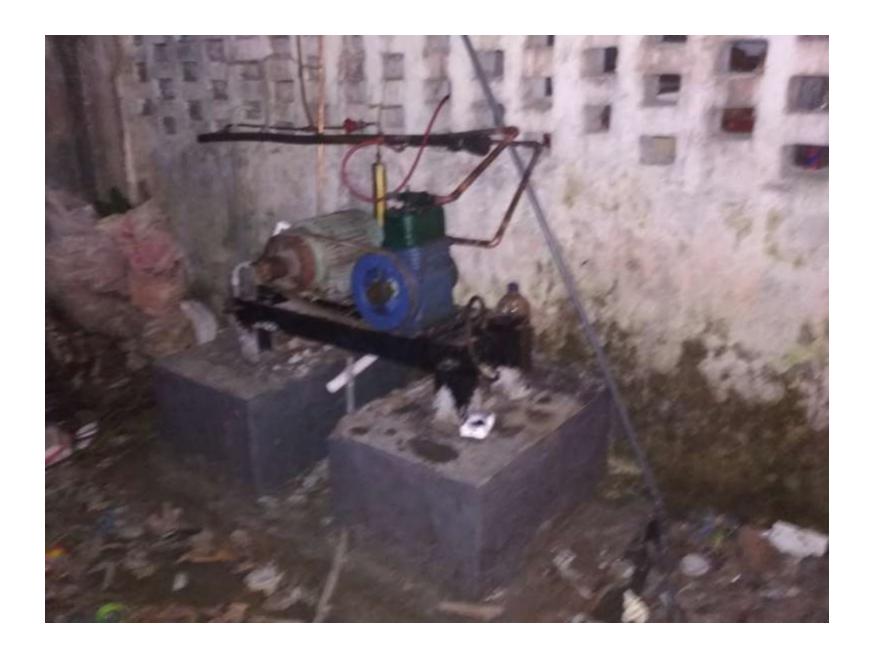

# Pictures

है उन्नधान है जैनिसन পরিষদ Uttarkhan Union Parishad dispp. Besser, see, \$440, Conper

AND DESCRIPTION OF THE PARTY OF

MIRCHWINGSON,

Wifes sthesport

Herman, 245

প্রতিষ্ঠানের নাম ঃ 'বিশ্বির আইজ বদ্যান্তরীা miletone nun z Olis ein (bile)