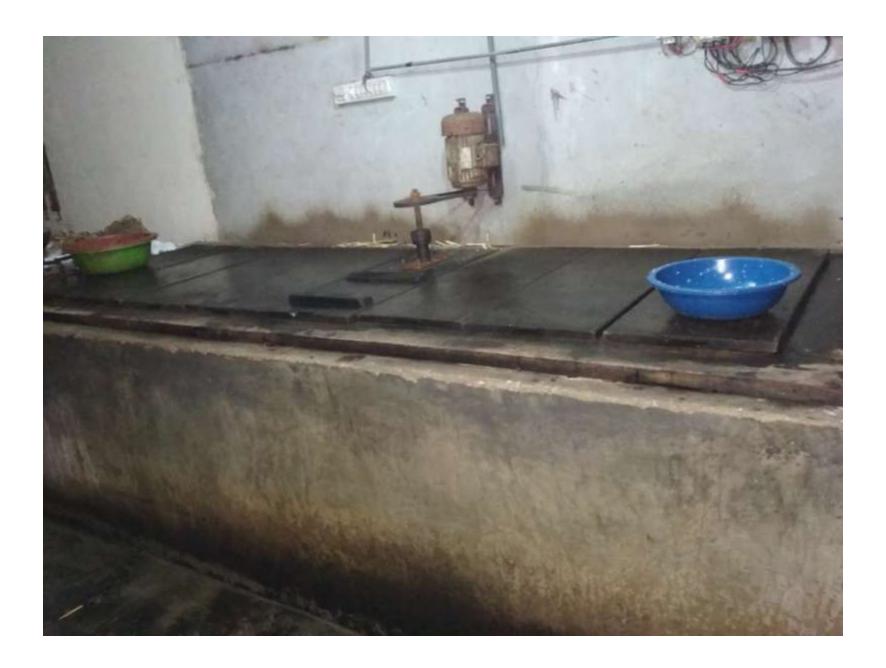

# Pictures

है उन्नधान है जैनिसन পরিষদ Uttarkhan Union Parishad dispp. Besser, see, \$440, Conper

AND DESCRIPTION OF THE PARTY OF

MIRCHWINGSON,

Wifes sthesport

Herman, 245

প্রতিষ্ঠানের নাম ঃ 'বিশ্বির আইজ বদ্যান্তরীা miletone nun z Olis ein (bile)