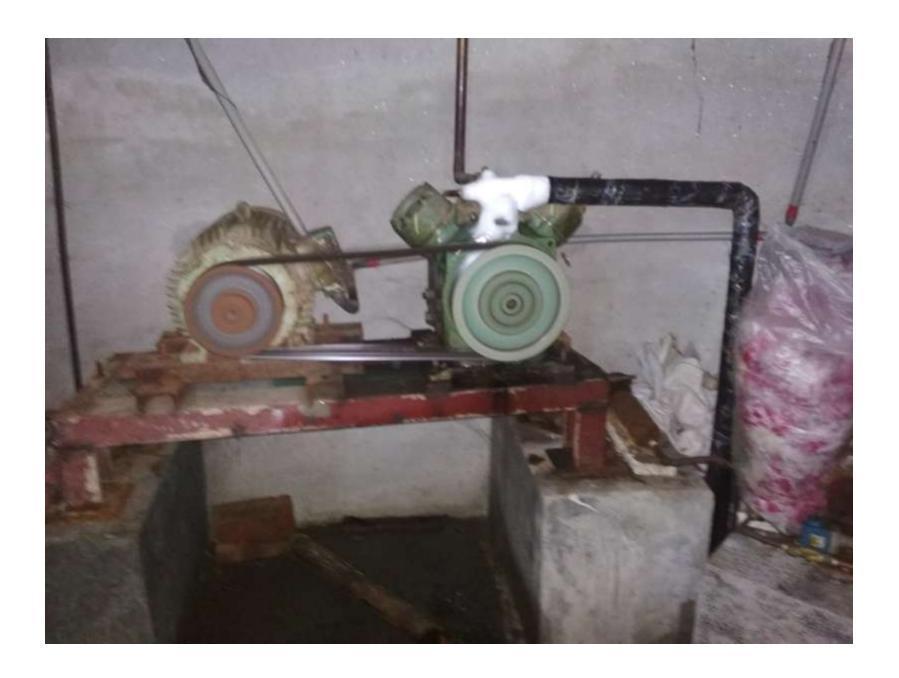

# Pictures

है उन्नधान है जैनिसन পরিষদ Uttarkhan Union Parishad dispp. Besser, see, \$440, Conper

AND DESCRIPTION OF THE PARTY OF

MIRCHWINGSON,

Wifes sthesport

Herman, 245

প্রতিষ্ঠানের নাম ঃ 'বিশ্বির আইজ বদ্যান্তরীা miletone nun z Olis ein (bile)