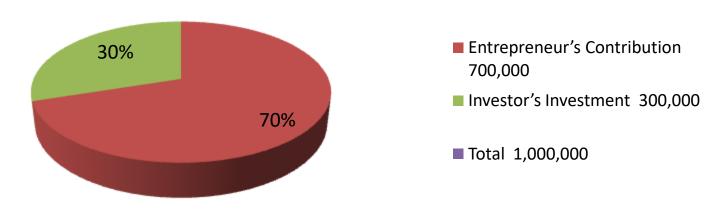

| Proposed Nobin Udyokta Business Info              |   |                                                                                                                                                                                                                                                                                                                                                                |  |  |  |  |
|---------------------------------------------------|---|----------------------------------------------------------------------------------------------------------------------------------------------------------------------------------------------------------------------------------------------------------------------------------------------------------------------------------------------------------------|--|--|--|--|
| Business Name                                     | : | DIPTI ICE FACTORY                                                                                                                                                                                                                                                                                                                                              |  |  |  |  |
| Location                                          | : | Dobadia,Uttorkhan ,Dhaka                                                                                                                                                                                                                                                                                                                                       |  |  |  |  |
| Total Investment in BDT                           | : | BDT 10,00,000/-                                                                                                                                                                                                                                                                                                                                                |  |  |  |  |
| Financing                                         | : | Self BDT 700,000/- (from existing business) 70% Required Investment BDT 300,000/- (as equity) 30%                                                                                                                                                                                                                                                              |  |  |  |  |
| Present salary/drawings from business (estimates) | : | BDT 8,000                                                                                                                                                                                                                                                                                                                                                      |  |  |  |  |
| Proposed Salary                                   | : | BDT 8000                                                                                                                                                                                                                                                                                                                                                       |  |  |  |  |
| Size of shop                                      | : | 50 ft x 40 ft=200 square ft                                                                                                                                                                                                                                                                                                                                    |  |  |  |  |
| Security of the shop                              | : | Own Business                                                                                                                                                                                                                                                                                                                                                   |  |  |  |  |
| Implementation                                    | : | <ul> <li>The business is planned to be scaled up by investment in existing goods like; Chalkbar, culfi, pipe, cup etc.</li> <li>Average 30% gain on sales.</li> <li>The business is operating by entrepreneur. Existing nine employee.</li> <li>The shop is Owner.</li> <li>Collects goods from Nobabpur.</li> <li>Agreed grace period is 3 months.</li> </ul> |  |  |  |  |

| Investment Breakdown |          |          |            |                      |          |       |            |           |
|----------------------|----------|----------|------------|----------------------|----------|-------|------------|-----------|
| Particulars          |          | Existing | 3          | Particulars          | Proposed |       |            | Proposed  |
| Particulars          | Quantity | Price    | Unit Price |                      | Quantity | Price | Unit Price | Total     |
| Bay Green            | 125      | 700      | 87500      | Bay Green            | 30       | 700   | 21,000     | 108,500   |
| Ice Powder           | 100      | 200      | 20000      | Ice Powder           | 65       | 200   | 13,000     | 33,000    |
| Baking Powder        | 115      | 200      | 23000      | <b>Baking Powder</b> | 50       | 200   | 10,000     | 33,000    |
| Custerd              | 85       | 200      | 17000      | Custerd              | 45       | 200   | 9,000      | 26,000    |
| C M C                | 90       | 700      | 63000      | CMC                  | 35       | 700   | 24,500     | 87,500    |
| Stick                | 75       | 3000     | 225000     | Stick                | 45       | 3000  | 135,000    | 360,000   |
| Milk                 | 450      | 400      | 180000     | Milk                 | 125      | 400   | 50,000     | 230,000   |
| Saistic Acid         | 50       | 150      | 7500       | Saistic Acid         | 35       | 150   | 5,250      | 12,750    |
| Sugar                | 10       | 2800     | 28000      | Sugar                | 5        | 2800  | 14,000     | 42,000    |
|                      | 0        | 0        | 0          |                      | 0        | 0     | 0          | 0         |
| Others               |          |          | 49000      | Others               |          |       | 18,250     | 67,250    |
| Total                |          |          | 700,000    |                      |          |       | 300,000    | 1,000,000 |