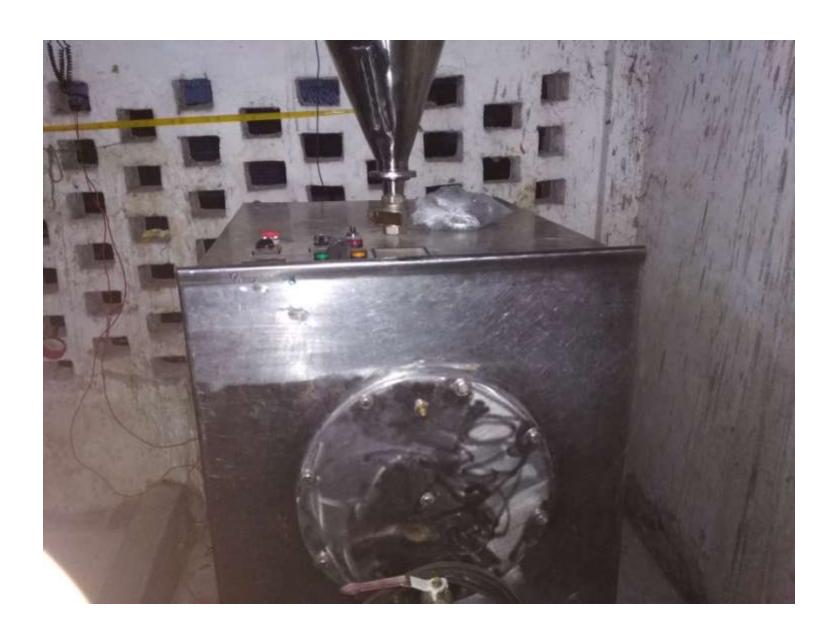

# Pictures

है उन्नधान है जैनिसन পরিষদ Uttarkhan Union Parishad dispp. Besser, see, \$440, Conper

AND DESCRIPTION OF THE PARTY OF

MIRCHWINGSON,

Wifes sthesport

Herman, 245

প্রতিষ্ঠানের নাম ঃ 'বিশ্বির আইজ বদ্যান্তরীা miletone nun z Olis ein (bile)