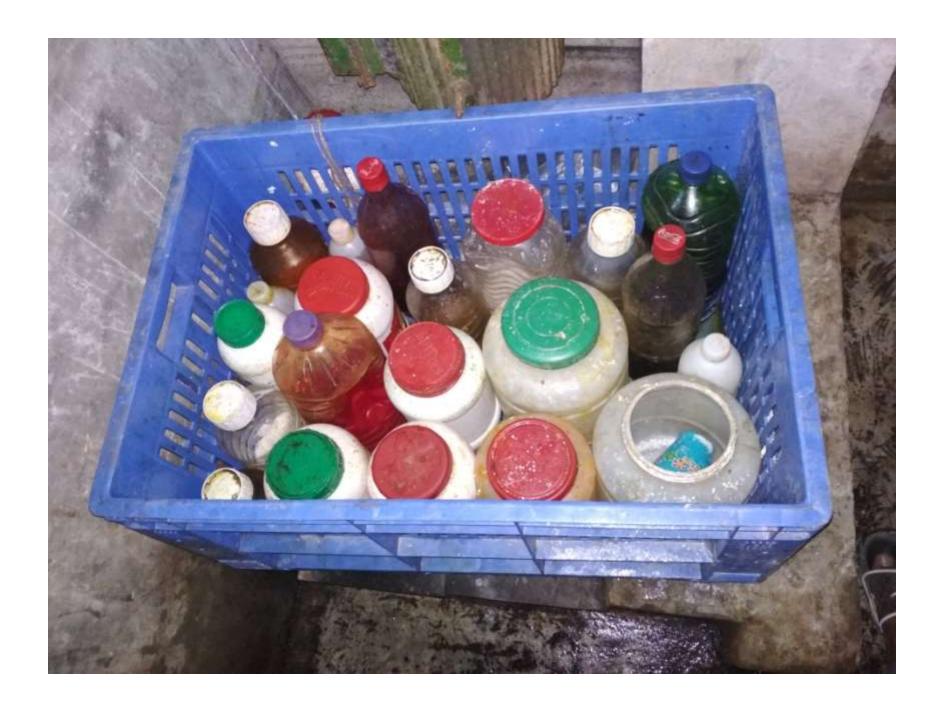

# Pictures

है उन्नधान है जैनिसन পরিষদ Uttarkhan Union Parishad dispp. Besser, see, \$440, Conper

AND DESCRIPTION OF THE PARTY OF

MIRCHWINGSON,

Wifes sthesport

Herman, 245

প্রতিষ্ঠানের নাম ঃ 'বিশ্বির আইজ বদ্যান্তরীা miletone nun z Olis ein (bile)