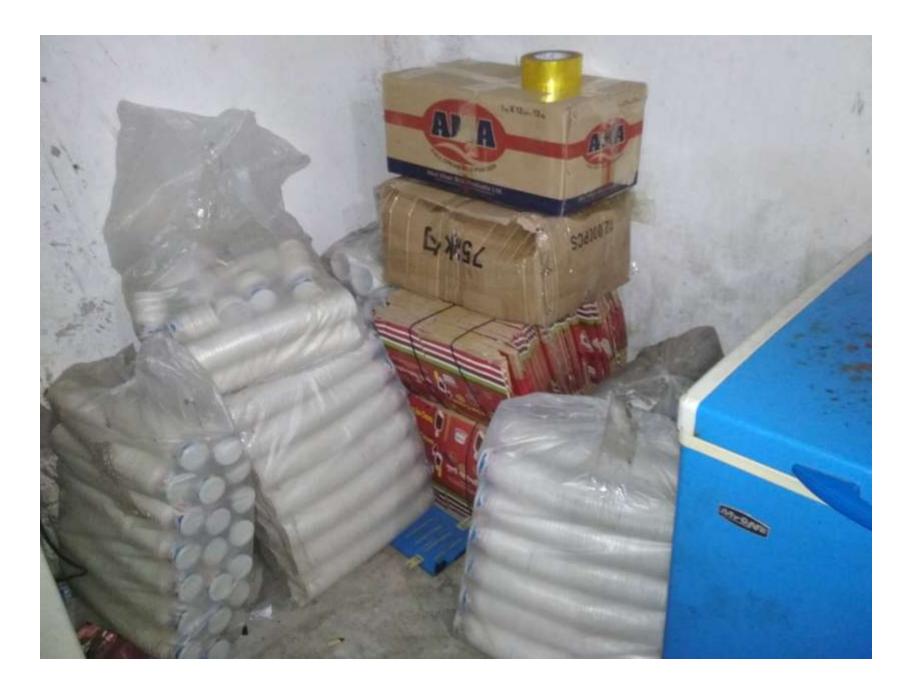

# Pictures

है उन्नधान है जैनिसन পরিষদ Uttarkhan Union Parishad dispp. Besser, see, \$440, Conper

AND DESCRIPTION OF THE PARTY OF

MIRCHWINGSON,

Wifes sthesport

Herman, 245

প্রতিষ্ঠানের নাম ঃ 'বিশ্বির আইজ বদ্যান্তরীা miletone nun z Olis ein (bile)