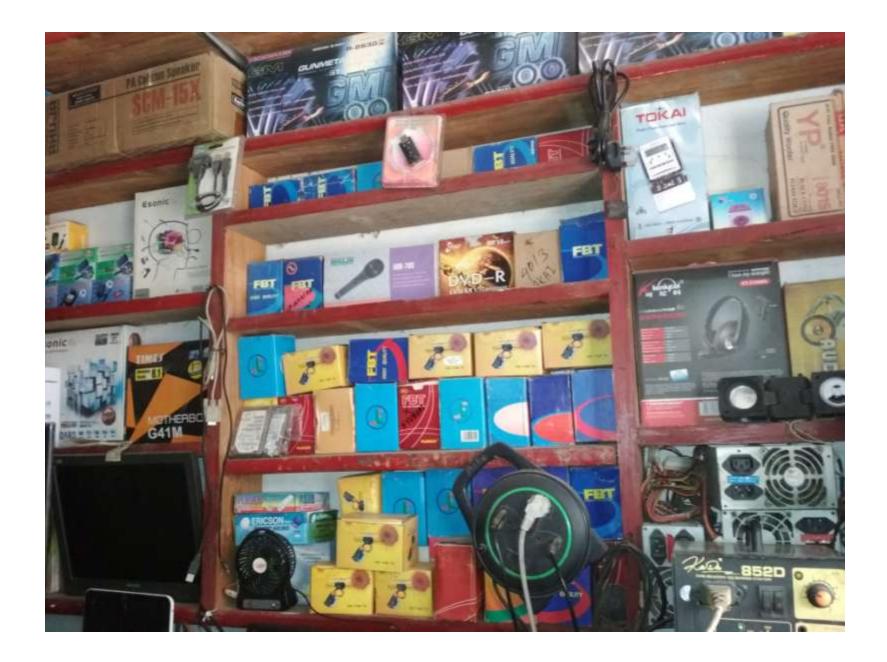

| Proposed Nobin Udyokta Business Info              |   |                                                                                                                                                                                                                                                                                                                                                                                     |  |  |  |
|---------------------------------------------------|---|-------------------------------------------------------------------------------------------------------------------------------------------------------------------------------------------------------------------------------------------------------------------------------------------------------------------------------------------------------------------------------------|--|--|--|
| Business Name                                     | : | ARMAN ELECTRONICS AND COMPUTER SERVICING                                                                                                                                                                                                                                                                                                                                            |  |  |  |
| Location                                          | : | Shardar para , Dakshinkhan , Dhaka                                                                                                                                                                                                                                                                                                                                                  |  |  |  |
| Total Investment in BDT                           | : | BDT 800,000/-                                                                                                                                                                                                                                                                                                                                                                       |  |  |  |
| Financing                                         | : | Self BDT 500,000/- (from existing business) 62 % Required Investment BDT 300,000/- (as equity) 38 %                                                                                                                                                                                                                                                                                 |  |  |  |
| Present salary/drawings from business (estimates) | : | BDT 8,000                                                                                                                                                                                                                                                                                                                                                                           |  |  |  |
| Proposed Salary                                   | : | BDT 8,000                                                                                                                                                                                                                                                                                                                                                                           |  |  |  |
| Size of shop                                      | : | 15 ft x 10 ft= 150 square ft                                                                                                                                                                                                                                                                                                                                                        |  |  |  |
| Security of the shop                              | : | The Shop is Owner                                                                                                                                                                                                                                                                                                                                                                   |  |  |  |
| Implementation                                    | : | <ul> <li>The business is planned to be scaled up by investment in existing goods like; laptop, computer, monitor, led Tv etc.</li> <li>Average 30 % gain on sales.</li> <li>The business is operating by entrepreneur. Existing No employee.</li> <li>The shop is owner .</li> <li>Collects goods from <u>Uttora</u>.Gulisthan</li> <li>Agreed grace period is 3 months.</li> </ul> |  |  |  |