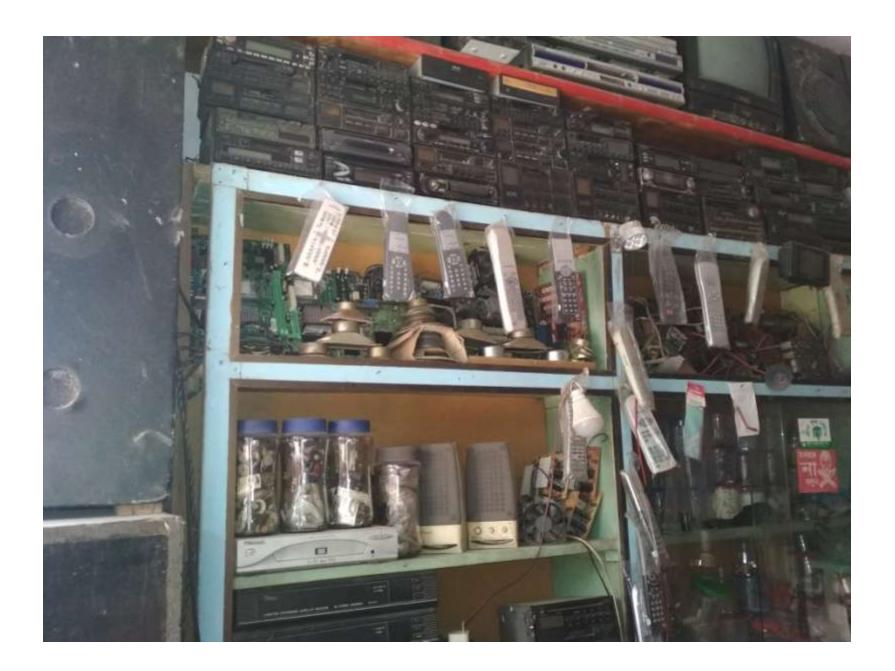

| Proposed Nobin Udyokta Business Info              |   |                                                                                                                                                                                                                                                                                                                                                                                     |  |  |  |
|---------------------------------------------------|---|-------------------------------------------------------------------------------------------------------------------------------------------------------------------------------------------------------------------------------------------------------------------------------------------------------------------------------------------------------------------------------------|--|--|--|
| Business Name                                     | : | ARMAN ELECTRONICS AND COMPUTER SERVICING                                                                                                                                                                                                                                                                                                                                            |  |  |  |
| Location                                          | : | Shardar para , Dakshinkhan , Dhaka                                                                                                                                                                                                                                                                                                                                                  |  |  |  |
| Total Investment in BDT                           | : | BDT 800,000/-                                                                                                                                                                                                                                                                                                                                                                       |  |  |  |
| Financing                                         | : | Self BDT 500,000/- (from existing business) 62 % Required Investment BDT 300,000/- (as equity) 38 %                                                                                                                                                                                                                                                                                 |  |  |  |
| Present salary/drawings from business (estimates) | : | BDT 8,000                                                                                                                                                                                                                                                                                                                                                                           |  |  |  |
| Proposed Salary                                   | : | BDT 8,000                                                                                                                                                                                                                                                                                                                                                                           |  |  |  |
| Size of shop                                      | : | 15 ft x 10 ft= 150 square ft                                                                                                                                                                                                                                                                                                                                                        |  |  |  |
| Security of the shop                              | : | The Shop is Owner                                                                                                                                                                                                                                                                                                                                                                   |  |  |  |
| Implementation                                    | : | <ul> <li>The business is planned to be scaled up by investment in existing goods like; laptop, computer, monitor, led Tv etc.</li> <li>Average 30 % gain on sales.</li> <li>The business is operating by entrepreneur. Existing No employee.</li> <li>The shop is owner .</li> <li>Collects goods from <u>Uttora</u>.Gulisthan</li> <li>Agreed grace period is 3 months.</li> </ul> |  |  |  |