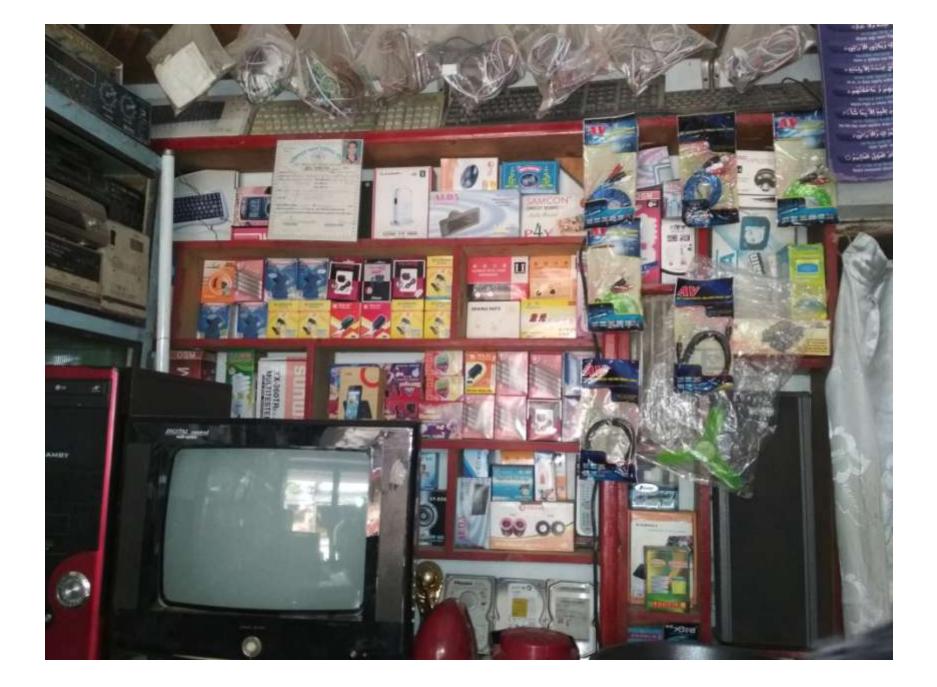

| Proposed Nobin Udyokta Business Info              |   |                                                                                                                                                                                                                                                                                                                                                                                     |  |  |  |
|---------------------------------------------------|---|-------------------------------------------------------------------------------------------------------------------------------------------------------------------------------------------------------------------------------------------------------------------------------------------------------------------------------------------------------------------------------------|--|--|--|
| Business Name                                     | : | ARMAN ELECTRONICS AND COMPUTER SERVICING                                                                                                                                                                                                                                                                                                                                            |  |  |  |
| Location                                          | : | Shardar para , Dakshinkhan , Dhaka                                                                                                                                                                                                                                                                                                                                                  |  |  |  |
| Total Investment in BDT                           | : | BDT 800,000/-                                                                                                                                                                                                                                                                                                                                                                       |  |  |  |
| Financing                                         | : | Self BDT 500,000/- (from existing business) 62 % Required Investment BDT 300,000/- (as equity) 38 %                                                                                                                                                                                                                                                                                 |  |  |  |
| Present salary/drawings from business (estimates) | : | BDT 8,000                                                                                                                                                                                                                                                                                                                                                                           |  |  |  |
| Proposed Salary                                   | : | BDT 8,000                                                                                                                                                                                                                                                                                                                                                                           |  |  |  |
| Size of shop                                      | : | 15 ft x 10 ft= 150 square ft                                                                                                                                                                                                                                                                                                                                                        |  |  |  |
| Security of the shop                              | : | The Shop is Owner                                                                                                                                                                                                                                                                                                                                                                   |  |  |  |
| Implementation                                    | : | <ul> <li>The business is planned to be scaled up by investment in existing goods like; laptop, computer, monitor, led Tv etc.</li> <li>Average 30 % gain on sales.</li> <li>The business is operating by entrepreneur. Existing No employee.</li> <li>The shop is owner .</li> <li>Collects goods from <u>Uttora</u>.Gulisthan</li> <li>Agreed grace period is 3 months.</li> </ul> |  |  |  |