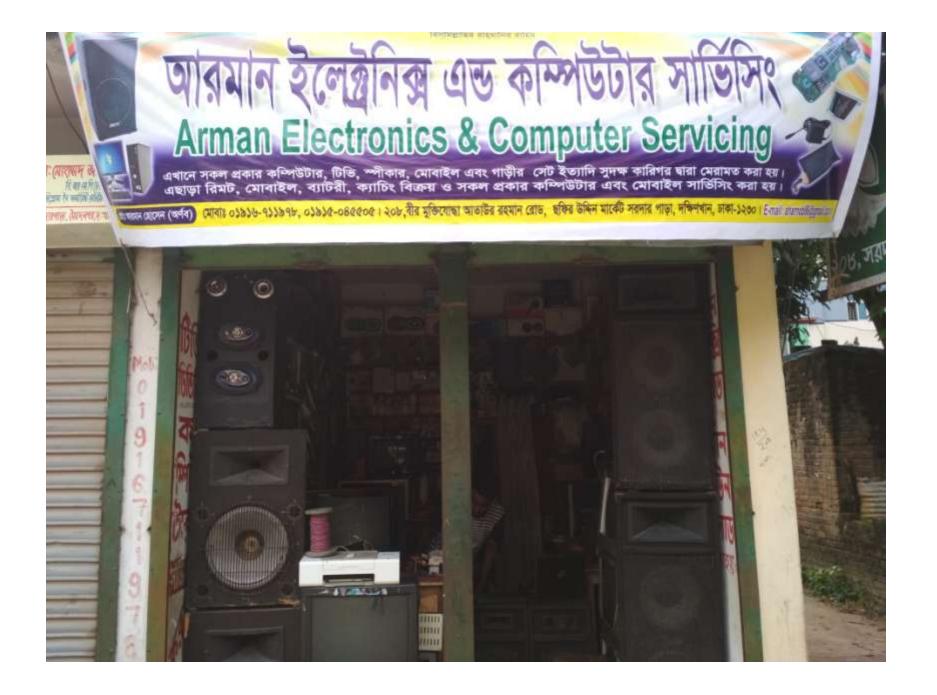

| Proposed Nobin Udyokta Business Info              |   |                                                                                                                                                                                                                                                                                                                                                                                     |  |  |  |
|---------------------------------------------------|---|-------------------------------------------------------------------------------------------------------------------------------------------------------------------------------------------------------------------------------------------------------------------------------------------------------------------------------------------------------------------------------------|--|--|--|
| Business Name                                     | : | ARMAN ELECTRONICS AND COMPUTER SERVICING                                                                                                                                                                                                                                                                                                                                            |  |  |  |
| Location                                          | : | Shardar para , Dakshinkhan , Dhaka                                                                                                                                                                                                                                                                                                                                                  |  |  |  |
| Total Investment in BDT                           | : | BDT 800,000/-                                                                                                                                                                                                                                                                                                                                                                       |  |  |  |
| Financing                                         | : | Self BDT 500,000/- (from existing business) 62 % Required Investment BDT 300,000/- (as equity) 38 %                                                                                                                                                                                                                                                                                 |  |  |  |
| Present salary/drawings from business (estimates) | : | BDT 8,000                                                                                                                                                                                                                                                                                                                                                                           |  |  |  |
| Proposed Salary                                   | : | BDT 8,000                                                                                                                                                                                                                                                                                                                                                                           |  |  |  |
| Size of shop                                      | : | 15 ft x 10 ft= 150 square ft                                                                                                                                                                                                                                                                                                                                                        |  |  |  |
| Security of the shop                              | : | The Shop is Owner                                                                                                                                                                                                                                                                                                                                                                   |  |  |  |
| Implementation                                    | : | <ul> <li>The business is planned to be scaled up by investment in existing goods like; laptop, computer, monitor, led Tv etc.</li> <li>Average 30 % gain on sales.</li> <li>The business is operating by entrepreneur. Existing No employee.</li> <li>The shop is owner .</li> <li>Collects goods from <u>Uttora</u>.Gulisthan</li> <li>Agreed grace period is 3 months.</li> </ul> |  |  |  |