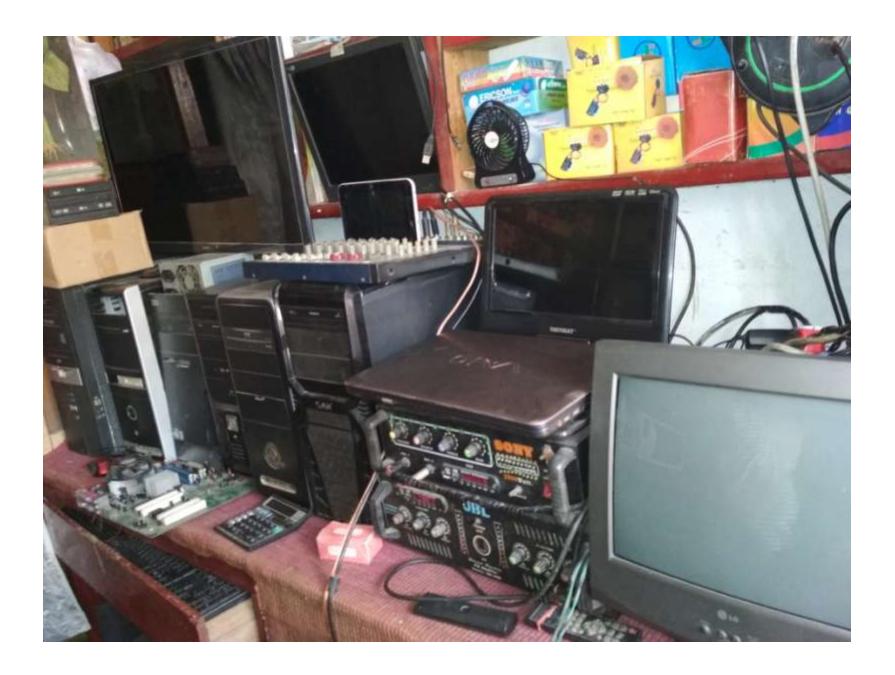

| Proposed Nobin Udyokta Business Info              |   |                                                                                                                                                                                                                                                                                                                                                                                     |  |  |  |
|---------------------------------------------------|---|-------------------------------------------------------------------------------------------------------------------------------------------------------------------------------------------------------------------------------------------------------------------------------------------------------------------------------------------------------------------------------------|--|--|--|
| Business Name                                     | : | ARMAN ELECTRONICS AND COMPUTER SERVICING                                                                                                                                                                                                                                                                                                                                            |  |  |  |
| Location                                          | : | Shardar para , Dakshinkhan , Dhaka                                                                                                                                                                                                                                                                                                                                                  |  |  |  |
| Total Investment in BDT                           | : | BDT 800,000/-                                                                                                                                                                                                                                                                                                                                                                       |  |  |  |
| Financing                                         | : | Self BDT 500,000/- (from existing business) 62 % Required Investment BDT 300,000/- (as equity) 38 %                                                                                                                                                                                                                                                                                 |  |  |  |
| Present salary/drawings from business (estimates) | : | BDT 8,000                                                                                                                                                                                                                                                                                                                                                                           |  |  |  |
| Proposed Salary                                   | : | BDT 8,000                                                                                                                                                                                                                                                                                                                                                                           |  |  |  |
| Size of shop                                      | : | 15 ft x 10 ft= 150 square ft                                                                                                                                                                                                                                                                                                                                                        |  |  |  |
| Security of the shop                              | : | The Shop is Owner                                                                                                                                                                                                                                                                                                                                                                   |  |  |  |
| Implementation                                    | : | <ul> <li>The business is planned to be scaled up by investment in existing goods like; laptop, computer, monitor, led Tv etc.</li> <li>Average 30 % gain on sales.</li> <li>The business is operating by entrepreneur. Existing No employee.</li> <li>The shop is owner .</li> <li>Collects goods from <u>Uttora</u>.Gulisthan</li> <li>Agreed grace period is 3 months.</li> </ul> |  |  |  |