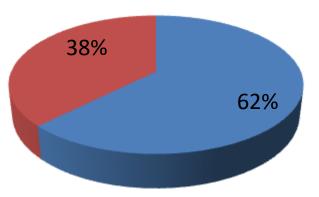

| Proposed Nobin Udyokta Business Info              |   |                                                                                                                                                                                                                                                                                                                                                                                     |  |  |  |
|---------------------------------------------------|---|-------------------------------------------------------------------------------------------------------------------------------------------------------------------------------------------------------------------------------------------------------------------------------------------------------------------------------------------------------------------------------------|--|--|--|
| Business Name                                     | : | ARMAN ELECTRONICS AND COMPUTER SERVICING                                                                                                                                                                                                                                                                                                                                            |  |  |  |
| Location                                          | : | Shardar para , Dakshinkhan , Dhaka                                                                                                                                                                                                                                                                                                                                                  |  |  |  |
| Total Investment in BDT                           | : | BDT 800,000/-                                                                                                                                                                                                                                                                                                                                                                       |  |  |  |
| Financing                                         | : | Self BDT 500,000/- (from existing business) 62 % Required Investment BDT 300,000/- (as equity) 38 %                                                                                                                                                                                                                                                                                 |  |  |  |
| Present salary/drawings from business (estimates) | : | BDT 8,000                                                                                                                                                                                                                                                                                                                                                                           |  |  |  |
| Proposed Salary                                   | : | BDT 8,000                                                                                                                                                                                                                                                                                                                                                                           |  |  |  |
| Size of shop                                      | : | 15 ft x 10 ft= 150 square ft                                                                                                                                                                                                                                                                                                                                                        |  |  |  |
| Security of the shop                              | : | The Shop is Owner                                                                                                                                                                                                                                                                                                                                                                   |  |  |  |
| Implementation                                    | : | <ul> <li>The business is planned to be scaled up by investment in existing goods like; laptop, computer, monitor, led Tv etc.</li> <li>Average 30 % gain on sales.</li> <li>The business is operating by entrepreneur. Existing No employee.</li> <li>The shop is owner .</li> <li>Collects goods from <u>Uttora</u>.Gulisthan</li> <li>Agreed grace period is 3 months.</li> </ul> |  |  |  |