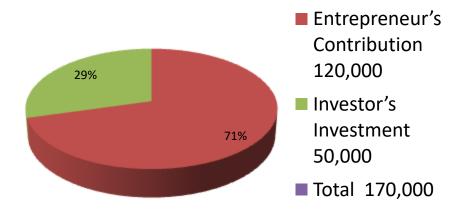

| Proposed Nobin Udyokta Business Info                 |   |                                                                                                                                                                                                                                                                                              |  |  |  |  |
|------------------------------------------------------|---|----------------------------------------------------------------------------------------------------------------------------------------------------------------------------------------------------------------------------------------------------------------------------------------------|--|--|--|--|
| Business Name                                        | : | BISSMILLAH STORE                                                                                                                                                                                                                                                                             |  |  |  |  |
| Location                                             | : | South Rohitpur: KARANIGONJ DHAKA                                                                                                                                                                                                                                                             |  |  |  |  |
| Total Investment in BDT                              | : | But/-170000/-                                                                                                                                                                                                                                                                                |  |  |  |  |
| Financing                                            | : | Self BDT 120000/- (from existing business)71%                                                                                                                                                                                                                                                |  |  |  |  |
|                                                      |   | Required Investment BDT 50000/- (as equity) 29%                                                                                                                                                                                                                                              |  |  |  |  |
| Present salary/drawings<br>from business (estimates) | : | BDT 5,000/-                                                                                                                                                                                                                                                                                  |  |  |  |  |
| Proposed Salary                                      | : | BDT 5,000/-                                                                                                                                                                                                                                                                                  |  |  |  |  |
| Size of shop                                         | : | 10 ft x 10 ft= 100 square ft                                                                                                                                                                                                                                                                 |  |  |  |  |
| Security of the shop                                 | : | Nil                                                                                                                                                                                                                                                                                          |  |  |  |  |
| Implementation                                       | : | <ul> <li>The business is planned to be scaled up by investment in existing<br/>Computer Mobile chaing Others etc.</li> <li>Average 15% gain on sales.</li> <li>The business is operating by entrepreneur.</li> <li>The business is won.</li> <li>Agreed grace period is 3 months.</li> </ul> |  |  |  |  |