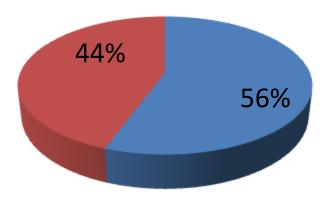

| Proposed Nobin Udyokta Business Info              |   |                                                                                                                                                                                                                                                                                                                                                                                          |  |  |  |  |
|---------------------------------------------------|---|------------------------------------------------------------------------------------------------------------------------------------------------------------------------------------------------------------------------------------------------------------------------------------------------------------------------------------------------------------------------------------------|--|--|--|--|
| Business Name                                     | : | TANHA MADICIN CORNER                                                                                                                                                                                                                                                                                                                                                                     |  |  |  |  |
| Location                                          | : | Boroua,Khilket,Dhaka                                                                                                                                                                                                                                                                                                                                                                     |  |  |  |  |
| Total Investment in BDT                           | : | BDT 150,000/-                                                                                                                                                                                                                                                                                                                                                                            |  |  |  |  |
| Financing                                         | : | Self BDT 100,000/- (from existing business) 56% Required Investment BDT 50,000/- (as equity) 44%                                                                                                                                                                                                                                                                                         |  |  |  |  |
| Present salary/drawings from business (estimates) | : | : BDT 5,000                                                                                                                                                                                                                                                                                                                                                                              |  |  |  |  |
| Proposed Salary                                   | : | BDT 5,000                                                                                                                                                                                                                                                                                                                                                                                |  |  |  |  |
| Size of shop                                      | : | 10 ft x 12 ft= 120 square ft                                                                                                                                                                                                                                                                                                                                                             |  |  |  |  |
| Security of the shop                              | : | The Shop Is Owner                                                                                                                                                                                                                                                                                                                                                                        |  |  |  |  |
| Implementation                                    | : | <ul> <li>The business is planned to be scaled up by investment in existing goods like; Fimoxyl,Seclo,Losectil,Pantonix,Maxpro,Sergel,Ciprocin etc.</li> <li>Average 20 % gain on sales.</li> <li>The business is operating by entrepreneur. Existing no employee.</li> <li>The shop is Owner.</li> <li>Collects goods from Khilket.</li> <li>Agreed grace period is 3 months.</li> </ul> |  |  |  |  |