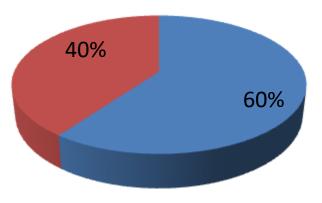

| Proposed Nobin Udyokta Business Info              |                                                  |                                                                                                                                                                                                                                                                                                                                                              |  |  |  |  |
|---------------------------------------------------|--------------------------------------------------|--------------------------------------------------------------------------------------------------------------------------------------------------------------------------------------------------------------------------------------------------------------------------------------------------------------------------------------------------------------|--|--|--|--|
| Business Name                                     | :                                                | Shanta Poltry Farm                                                                                                                                                                                                                                                                                                                                           |  |  |  |  |
| Location                                          |                                                  | Varardi, Kanchkura, Uttorkhan, Dhaka                                                                                                                                                                                                                                                                                                                         |  |  |  |  |
| Total Investment in BDT                           |                                                  | BDT 200,000/-                                                                                                                                                                                                                                                                                                                                                |  |  |  |  |
| Financing                                         | :                                                | Self BDT 120,000/- (from existing business) 60%                                                                                                                                                                                                                                                                                                              |  |  |  |  |
|                                                   | Required Investment BDT 80,000/- (as equity) 40% |                                                                                                                                                                                                                                                                                                                                                              |  |  |  |  |
| Present salary/drawings from business (estimates) | <b>:</b>                                         | BDT 5,000                                                                                                                                                                                                                                                                                                                                                    |  |  |  |  |
| Proposed Salary                                   | :                                                | BDT 5,000                                                                                                                                                                                                                                                                                                                                                    |  |  |  |  |
| Size of shop                                      | :                                                | 55 ft x 25 ft= 1375 square ft                                                                                                                                                                                                                                                                                                                                |  |  |  |  |
| Security of the shop                              | :                                                | The Business Is Owner                                                                                                                                                                                                                                                                                                                                        |  |  |  |  |
| Implementation                                    | •                                                | <ul> <li>The business is planned to be scaled up by investment in existing goods like; Polty, Feed etc.</li> <li>Average 20% gain on sales.</li> <li>The business is operating by entrepreneur. Existing One employee.</li> <li>The shop is Owner.</li> <li>Collects goods from Dakshinkhan, Kanchkura.</li> <li>Agreed grace period is 3 months.</li> </ul> |  |  |  |  |