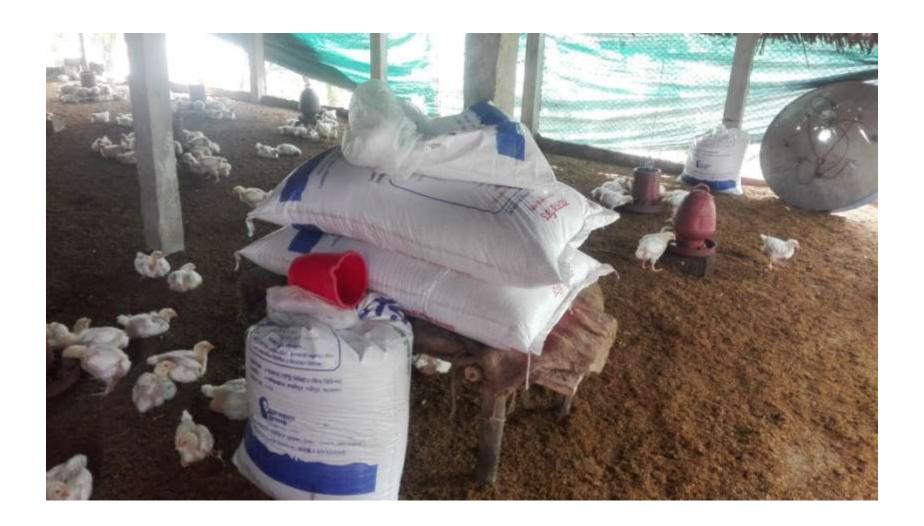

| Proposed Nobin Udyokta Business Info              |                                                  |                                                                                                                                                                                                                                                                                                                                                              |  |  |  |  |
|---------------------------------------------------|--------------------------------------------------|--------------------------------------------------------------------------------------------------------------------------------------------------------------------------------------------------------------------------------------------------------------------------------------------------------------------------------------------------------------|--|--|--|--|
| Business Name                                     | :                                                | Shanta Poltry Farm                                                                                                                                                                                                                                                                                                                                           |  |  |  |  |
| Location                                          |                                                  | Varardi, Kanchkura, Uttorkhan, Dhaka                                                                                                                                                                                                                                                                                                                         |  |  |  |  |
| Total Investment in BDT                           |                                                  | BDT 200,000/-                                                                                                                                                                                                                                                                                                                                                |  |  |  |  |
| Financing                                         | :                                                | Self BDT 120,000/- (from existing business) 60%                                                                                                                                                                                                                                                                                                              |  |  |  |  |
|                                                   | Required Investment BDT 80,000/- (as equity) 40% |                                                                                                                                                                                                                                                                                                                                                              |  |  |  |  |
| Present salary/drawings from business (estimates) | <b>:</b>                                         | BDT 5,000                                                                                                                                                                                                                                                                                                                                                    |  |  |  |  |
| Proposed Salary                                   | :                                                | BDT 5,000                                                                                                                                                                                                                                                                                                                                                    |  |  |  |  |
| Size of shop                                      | :                                                | 55 ft x 25 ft= 1375 square ft                                                                                                                                                                                                                                                                                                                                |  |  |  |  |
| Security of the shop                              | :                                                | The Business Is Owner                                                                                                                                                                                                                                                                                                                                        |  |  |  |  |
| Implementation                                    | •                                                | <ul> <li>The business is planned to be scaled up by investment in existing goods like; Polty, Feed etc.</li> <li>Average 20% gain on sales.</li> <li>The business is operating by entrepreneur. Existing One employee.</li> <li>The shop is Owner.</li> <li>Collects goods from Dakshinkhan, Kanchkura.</li> <li>Agreed grace period is 3 months.</li> </ul> |  |  |  |  |

# Pictures

1159 किक गा उ

ট্রেড লাইসেস

#205/do/40 1 20/0h/2025 HETEN HE S SON

TONN 41:1 3800

इ. लि. व मर क्तम, ३२ (३) भर विश्राम मुक्रेता)

क्षेत्रादनतः नाम : भाखा द्यानि यार्थ

शिद्दकत साम ॥ মোঃ বাজীব মিয়া তা/ স্থামীর নাম ঃ মোঃ ইয়ান আলী