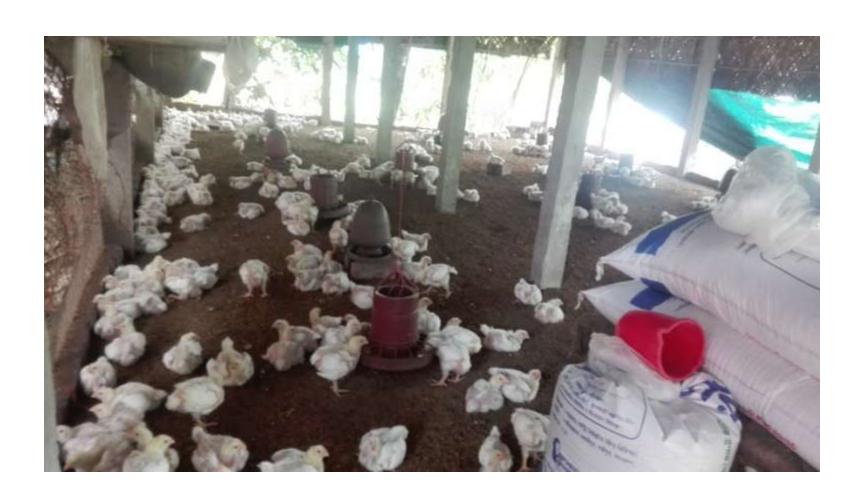

| Proposed Nobin Udyokta Business Info              |                                                  |                                                                                                                                                                                                                                                                                                                                                              |  |  |  |  |
|---------------------------------------------------|--------------------------------------------------|--------------------------------------------------------------------------------------------------------------------------------------------------------------------------------------------------------------------------------------------------------------------------------------------------------------------------------------------------------------|--|--|--|--|
| Business Name                                     | :                                                | Shanta Poltry Farm                                                                                                                                                                                                                                                                                                                                           |  |  |  |  |
| Location                                          |                                                  | Varardi, Kanchkura, Uttorkhan, Dhaka                                                                                                                                                                                                                                                                                                                         |  |  |  |  |
| Total Investment in BDT                           |                                                  | BDT 200,000/-                                                                                                                                                                                                                                                                                                                                                |  |  |  |  |
| Financing                                         | :                                                | Self BDT 120,000/- (from existing business) 60%                                                                                                                                                                                                                                                                                                              |  |  |  |  |
|                                                   | Required Investment BDT 80,000/- (as equity) 40% |                                                                                                                                                                                                                                                                                                                                                              |  |  |  |  |
| Present salary/drawings from business (estimates) | <b>:</b>                                         | BDT 5,000                                                                                                                                                                                                                                                                                                                                                    |  |  |  |  |
| Proposed Salary                                   | :                                                | BDT 5,000                                                                                                                                                                                                                                                                                                                                                    |  |  |  |  |
| Size of shop                                      | :                                                | 55 ft x 25 ft= 1375 square ft                                                                                                                                                                                                                                                                                                                                |  |  |  |  |
| Security of the shop                              | :                                                | The Business Is Owner                                                                                                                                                                                                                                                                                                                                        |  |  |  |  |
| Implementation                                    | •                                                | <ul> <li>The business is planned to be scaled up by investment in existing goods like; Polty, Feed etc.</li> <li>Average 20% gain on sales.</li> <li>The business is operating by entrepreneur. Existing One employee.</li> <li>The shop is Owner.</li> <li>Collects goods from Dakshinkhan, Kanchkura.</li> <li>Agreed grace period is 3 months.</li> </ul> |  |  |  |  |

# Pictures

1159 किक गा उ

ট্রেড লাইসেস

#205/do/40 1 20/0h/2025 HETEN HE S SON

TONN 41:1 3800

इ. लि. व मर क्तम, ३२ (३) भर विश्राम मुक्रेता)

क्षेत्रादनतः नाम : भाखा द्यानि यार्थ

शिद्दकत साम ॥ মোঃ বাজীব মিয়া তা/ স্থামীর নাম ঃ মোঃ ইয়ান আলী