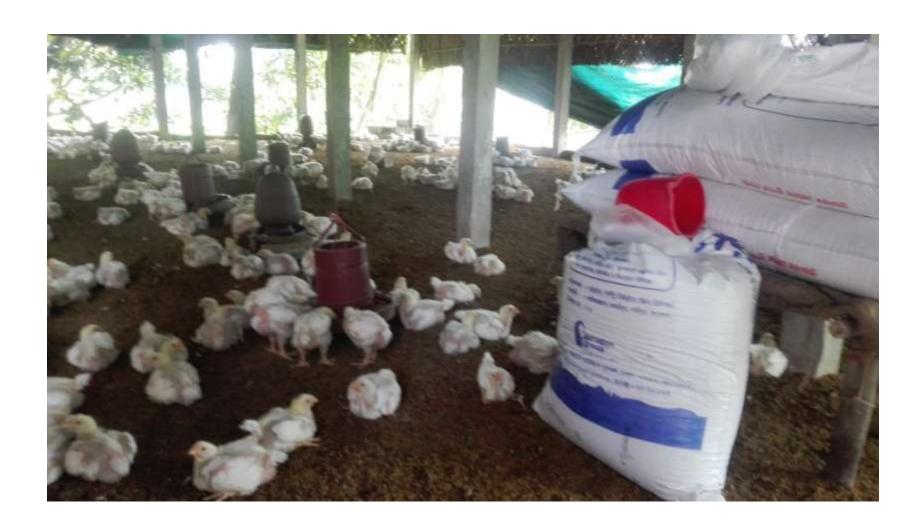

| Proposed Nobin Udyokta Business Info              |                                                  |                                                                                                                                                                                                                                                                                                                                                              |  |  |  |  |
|---------------------------------------------------|--------------------------------------------------|--------------------------------------------------------------------------------------------------------------------------------------------------------------------------------------------------------------------------------------------------------------------------------------------------------------------------------------------------------------|--|--|--|--|
| Business Name                                     | :                                                | Shanta Poltry Farm                                                                                                                                                                                                                                                                                                                                           |  |  |  |  |
| Location                                          |                                                  | Varardi, Kanchkura, Uttorkhan, Dhaka                                                                                                                                                                                                                                                                                                                         |  |  |  |  |
| Total Investment in BDT                           |                                                  | BDT 200,000/-                                                                                                                                                                                                                                                                                                                                                |  |  |  |  |
| Financing                                         | :                                                | Self BDT 120,000/- (from existing business) 60%                                                                                                                                                                                                                                                                                                              |  |  |  |  |
|                                                   | Required Investment BDT 80,000/- (as equity) 40% |                                                                                                                                                                                                                                                                                                                                                              |  |  |  |  |
| Present salary/drawings from business (estimates) | <b>:</b>                                         | BDT 5,000                                                                                                                                                                                                                                                                                                                                                    |  |  |  |  |
| Proposed Salary                                   | :                                                | BDT 5,000                                                                                                                                                                                                                                                                                                                                                    |  |  |  |  |
| Size of shop                                      | :                                                | 55 ft x 25 ft= 1375 square ft                                                                                                                                                                                                                                                                                                                                |  |  |  |  |
| Security of the shop                              | :                                                | The Business Is Owner                                                                                                                                                                                                                                                                                                                                        |  |  |  |  |
| Implementation                                    | •                                                | <ul> <li>The business is planned to be scaled up by investment in existing goods like; Polty, Feed etc.</li> <li>Average 20% gain on sales.</li> <li>The business is operating by entrepreneur. Existing One employee.</li> <li>The shop is Owner.</li> <li>Collects goods from Dakshinkhan, Kanchkura.</li> <li>Agreed grace period is 3 months.</li> </ul> |  |  |  |  |

# Pictures

1159 किक गा उ

ট্রেড লাইসেস

#205/do/40 1 20/0h/2025 HETEN HE S SON

TONN 41:1 3800

इ. लि. व मर क्तम, ३२ (३) भर विश्राम मुक्रेता)

क्षेत्रादनतः नाम : भाखा द्यानि यार्थ

शिद्दकत साम ॥ মোঃ বাজীব মিয়া তা/ স্থামীর নাম ঃ মোঃ ইয়ান আলী