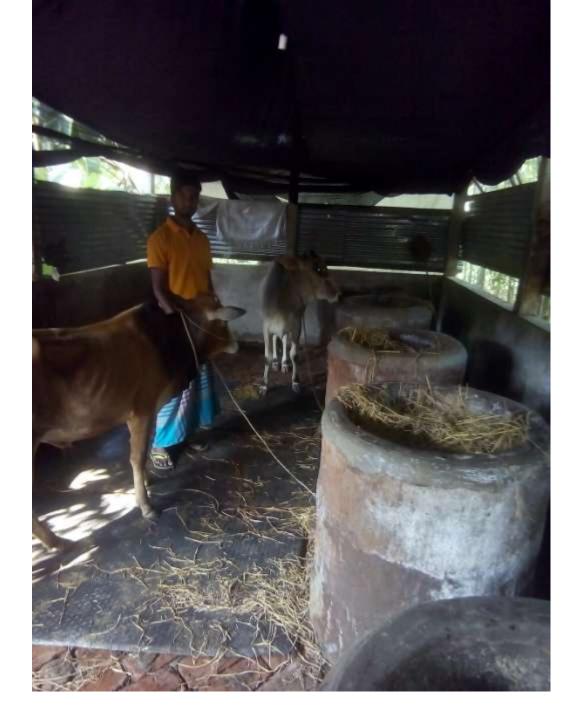

# Pictures

| Proposed Nobin Udyokta Business Info              |   |                                                                                                                                                                                                                                                                                                                    |  |  |
|---------------------------------------------------|---|--------------------------------------------------------------------------------------------------------------------------------------------------------------------------------------------------------------------------------------------------------------------------------------------------------------------|--|--|
| Business Name                                     | : | HARUN DAIRY FARM                                                                                                                                                                                                                                                                                                   |  |  |
| Location                                          | : | Chakpara, Mawna, Sreepur, Gazipur.                                                                                                                                                                                                                                                                                 |  |  |
| Total Investment in BDT                           | : | BD 1,30,000                                                                                                                                                                                                                                                                                                        |  |  |
| Financing                                         | : | Self BDT 70,000(from existing business) 54% Required Investment BDT 60,000(as equity) 46%                                                                                                                                                                                                                          |  |  |
| Present salary/drawings from business (estimates) | : | BDT 5,000 Taka.                                                                                                                                                                                                                                                                                                    |  |  |
| Proposed Salary                                   | : | BDT 5,000 Taka.                                                                                                                                                                                                                                                                                                    |  |  |
| Size of shop                                      | : | 15ft x 20ft= 300 Square ft                                                                                                                                                                                                                                                                                         |  |  |
| Security of the shop                              | : | 0Taka.                                                                                                                                                                                                                                                                                                             |  |  |
| Implementation                                    | : | <ul> <li>He has 1 cow,1 ox in her farm.</li> <li>Average Daily milk production is 10 liter and milk price is BDT 50.</li> <li>The business is operating by entrepreneur. Existing 0 employee.</li> <li>The farm is owned.</li> <li>Collects goods from Soling.</li> <li>Agreed grace period is 3 months</li> </ul> |  |  |