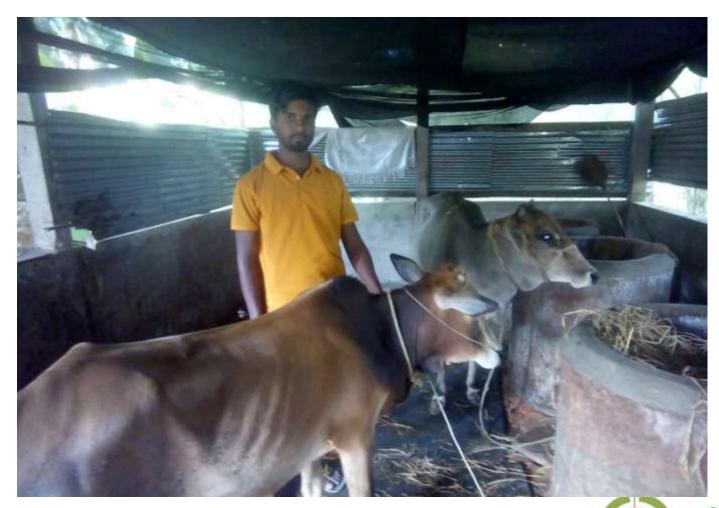

# Pictures

| Proposed Nobin Udyokta Business Info              |   |                                                                                                                                                                                                                                                                                                                    |  |  |
|---------------------------------------------------|---|--------------------------------------------------------------------------------------------------------------------------------------------------------------------------------------------------------------------------------------------------------------------------------------------------------------------|--|--|
| Business Name                                     | : | HARUN DAIRY FARM                                                                                                                                                                                                                                                                                                   |  |  |
| Location                                          | : | Chakpara, Mawna, Sreepur, Gazipur.                                                                                                                                                                                                                                                                                 |  |  |
| Total Investment in BDT                           | : | BD 1,30,000                                                                                                                                                                                                                                                                                                        |  |  |
| Financing                                         | : | Self BDT 70,000(from existing business) 54% Required Investment BDT 60,000(as equity) 46%                                                                                                                                                                                                                          |  |  |
| Present salary/drawings from business (estimates) | : | BDT 5,000 Taka.                                                                                                                                                                                                                                                                                                    |  |  |
| Proposed Salary                                   | : | BDT 5,000 Taka.                                                                                                                                                                                                                                                                                                    |  |  |
| Size of shop                                      | : | 15ft x 20ft= 300 Square ft                                                                                                                                                                                                                                                                                         |  |  |
| Security of the shop                              | : | 0Taka.                                                                                                                                                                                                                                                                                                             |  |  |
| Implementation                                    | : | <ul> <li>He has 1 cow,1 ox in her farm.</li> <li>Average Daily milk production is 10 liter and milk price is BDT 50.</li> <li>The business is operating by entrepreneur. Existing 0 employee.</li> <li>The farm is owned.</li> <li>Collects goods from Soling.</li> <li>Agreed grace period is 3 months</li> </ul> |  |  |