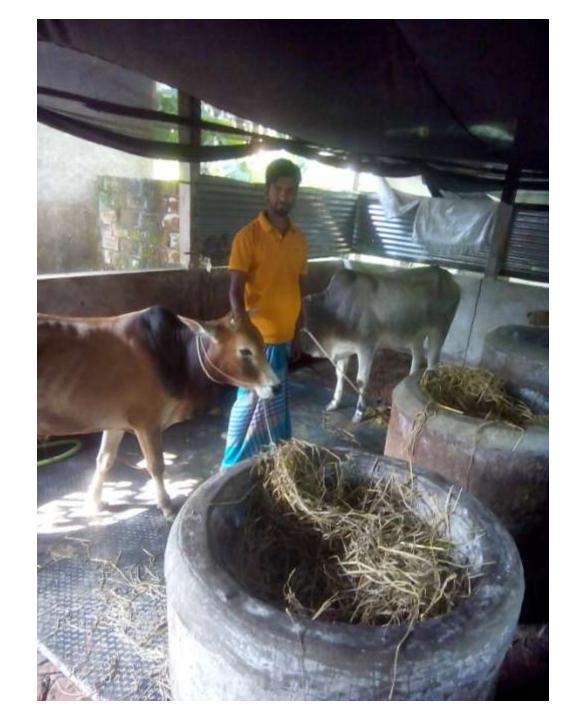

# Pictures

| Proposed Nobin Udyokta Business Info              |   |                                                                                                                                                                                                                                                                                                                    |  |  |
|---------------------------------------------------|---|--------------------------------------------------------------------------------------------------------------------------------------------------------------------------------------------------------------------------------------------------------------------------------------------------------------------|--|--|
| Business Name                                     | : | HARUN DAIRY FARM                                                                                                                                                                                                                                                                                                   |  |  |
| Location                                          | : | Chakpara, Mawna, Sreepur, Gazipur.                                                                                                                                                                                                                                                                                 |  |  |
| Total Investment in BDT                           | : | BD 1,30,000                                                                                                                                                                                                                                                                                                        |  |  |
| Financing                                         | : | Self BDT 70,000(from existing business) 54% Required Investment BDT 60,000(as equity) 46%                                                                                                                                                                                                                          |  |  |
| Present salary/drawings from business (estimates) | : | BDT 5,000 Taka.                                                                                                                                                                                                                                                                                                    |  |  |
| Proposed Salary                                   | : | BDT 5,000 Taka.                                                                                                                                                                                                                                                                                                    |  |  |
| Size of shop                                      | : | 15ft x 20ft= 300 Square ft                                                                                                                                                                                                                                                                                         |  |  |
| Security of the shop                              | : | 0Taka.                                                                                                                                                                                                                                                                                                             |  |  |
| Implementation                                    | : | <ul> <li>He has 1 cow,1 ox in her farm.</li> <li>Average Daily milk production is 10 liter and milk price is BDT 50.</li> <li>The business is operating by entrepreneur. Existing 0 employee.</li> <li>The farm is owned.</li> <li>Collects goods from Soling.</li> <li>Agreed grace period is 3 months</li> </ul> |  |  |