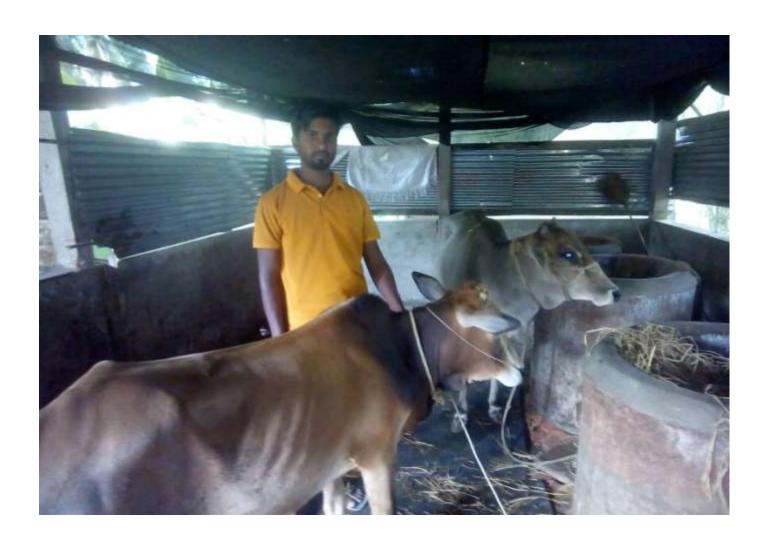

# Pictures

| Proposed Nobin Udyokta Business Info              |   |                                                                                                                                                                                                                                                                                                                    |  |  |
|---------------------------------------------------|---|--------------------------------------------------------------------------------------------------------------------------------------------------------------------------------------------------------------------------------------------------------------------------------------------------------------------|--|--|
| Business Name                                     | : | HARUN DAIRY FARM                                                                                                                                                                                                                                                                                                   |  |  |
| Location                                          | : | Chakpara, Mawna, Sreepur, Gazipur.                                                                                                                                                                                                                                                                                 |  |  |
| Total Investment in BDT                           | : | BD 1,30,000                                                                                                                                                                                                                                                                                                        |  |  |
| Financing                                         | : | Self BDT 70,000(from existing business) 54% Required Investment BDT 60,000(as equity) 46%                                                                                                                                                                                                                          |  |  |
| Present salary/drawings from business (estimates) | : | BDT 5,000 Taka.                                                                                                                                                                                                                                                                                                    |  |  |
| Proposed Salary                                   | : | BDT 5,000 Taka.                                                                                                                                                                                                                                                                                                    |  |  |
| Size of shop                                      | : | 15ft x 20ft= 300 Square ft                                                                                                                                                                                                                                                                                         |  |  |
| Security of the shop                              | : | 0Taka.                                                                                                                                                                                                                                                                                                             |  |  |
| Implementation                                    | : | <ul> <li>He has 1 cow,1 ox in her farm.</li> <li>Average Daily milk production is 10 liter and milk price is BDT 50.</li> <li>The business is operating by entrepreneur. Existing 0 employee.</li> <li>The farm is owned.</li> <li>Collects goods from Soling.</li> <li>Agreed grace period is 3 months</li> </ul> |  |  |