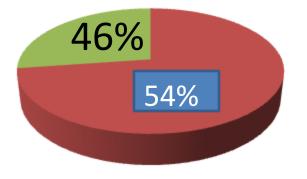

| Proposed Nobin Udyokta Business Info              |   |                                                                                                                                                                                                                                                                                                                    |  |  |
|---------------------------------------------------|---|--------------------------------------------------------------------------------------------------------------------------------------------------------------------------------------------------------------------------------------------------------------------------------------------------------------------|--|--|
| Business Name                                     | : | HARUN DAIRY FARM                                                                                                                                                                                                                                                                                                   |  |  |
| Location                                          | : | Chakpara, Mawna, Sreepur, Gazipur.                                                                                                                                                                                                                                                                                 |  |  |
| Total Investment in BDT                           | : | BD 1,30,000                                                                                                                                                                                                                                                                                                        |  |  |
| Financing                                         | : | Self BDT 70,000(from existing business) 54% Required Investment BDT 60,000(as equity) 46%                                                                                                                                                                                                                          |  |  |
| Present salary/drawings from business (estimates) | : | BDT 5,000 Taka.                                                                                                                                                                                                                                                                                                    |  |  |
| Proposed Salary                                   | : | BDT 5,000 Taka.                                                                                                                                                                                                                                                                                                    |  |  |
| Size of shop                                      | : | 15ft x 20ft= 300 Square ft                                                                                                                                                                                                                                                                                         |  |  |
| Security of the shop                              | : | 0Taka.                                                                                                                                                                                                                                                                                                             |  |  |
| Implementation                                    | : | <ul> <li>He has 1 cow,1 ox in her farm.</li> <li>Average Daily milk production is 10 liter and milk price is BDT 50.</li> <li>The business is operating by entrepreneur. Existing 0 employee.</li> <li>The farm is owned.</li> <li>Collects goods from Soling.</li> <li>Agreed grace period is 3 months</li> </ul> |  |  |