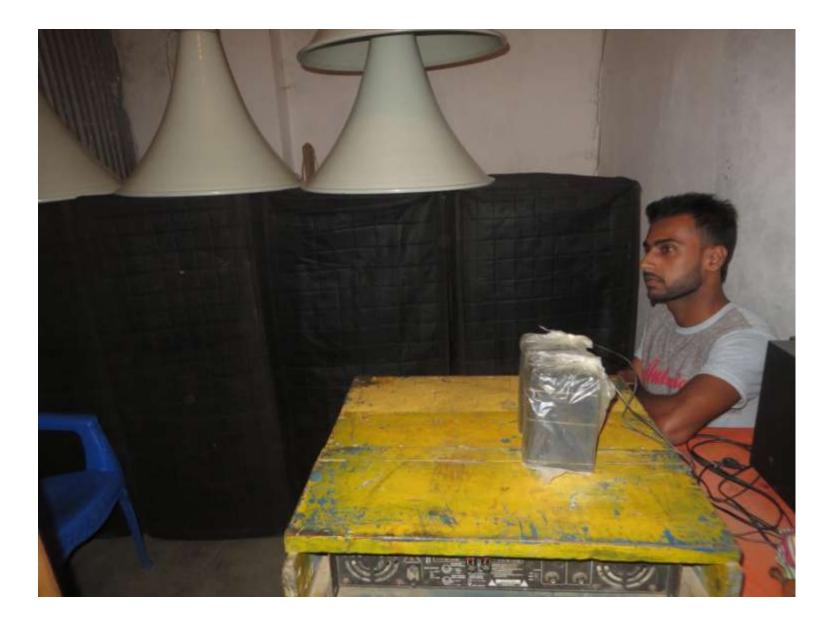

#### Proposed NU Business Name: ZAHID SOUND SYSTEM

Project identification and prepared by :Md eaqub ali Kaliakair Unit, Gazipur Project verified by: Md.Nurul islsm

Grameen Shakti Samajik Byabosha Ltd.

| Proposed Nobin Udyokta Business Info                 |   |                                                |  |  |  |
|------------------------------------------------------|---|------------------------------------------------|--|--|--|
| Business Name                                        | : | ZAHID SOUND SYSTEM                             |  |  |  |
| Location                                             | : | Madi asulai;boroi bari, Kalikoir, Gazipur.     |  |  |  |
| Total Investment in BDT                              | : | BDT 280,000/-                                  |  |  |  |
| Financing                                            | : | Self BDT 230000/-(from existing business) 82%  |  |  |  |
|                                                      |   | Required Investment BDT 50000/-(as equity) 18% |  |  |  |
| Present salary/drawings<br>from business (estimates) | : | BDT 5,000/-                                    |  |  |  |
| Proposed Salary                                      | : | BDT 5,000/-                                    |  |  |  |
| Size of shop                                         | : | 12ft x 10 ft= 120 square ft                    |  |  |  |
| Implementation                                       |   |                                                |  |  |  |