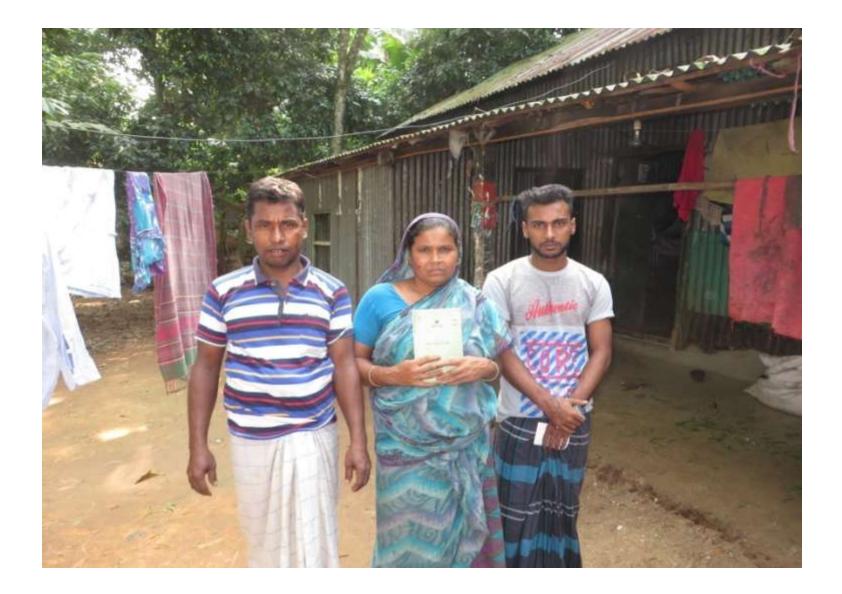

#### Brief Bio of The Proposed Nobin Udyokta **MD. ZAHID HASAN** Name 2 11-05-1998 (19 years ) Age Education, till to date SSC Unmarried Marital status Children Nill No. of siblings: 02 brothers Address Vill: madi asulai P.O:broi bari, P.S: Kaliakair, Dist: Gazipur • Parent's and GB related Info Father Mother (i) Who is GB member SUFIA BEGUM (ii) Mother's name (iii) Father's name SALIM MIA (iv) GB member's info Branch: Boroi bari, Kalikori, Centre # 67/म (Female), Member ID: 5665, Group No: 01 Member since: 10/01/1997 to 2017 (20Years) First loan: BDT 2,500 **Further Information:** Existing Loan: 30000/-, Outstanding loan: 24000/-(v) Who pays GB loan installment Father (vi) Mobile lady No (vii) Grameen Education Loan No (viii)Any other loan like GB, BRAC No ASA etc..

## **BRIEF HISTORY OF GB LOAN UTILIZATION BY HIS FAMILY**

**SUFIA BEGUM** joined Grameen Bank since 20 years ago. At first she took 2,500 taka loan from Grameen Bank. She gradually took loan from GB. Utilize loan in business.