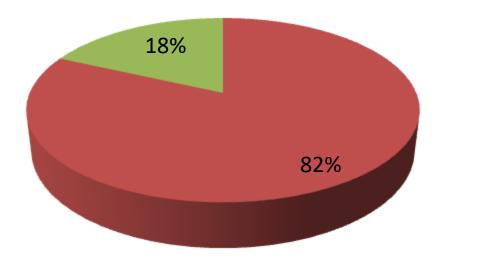

| Proposed Nobin Udyokta Business Info                 |   |                                                |  |  |  |
|------------------------------------------------------|---|------------------------------------------------|--|--|--|
| Business Name                                        | : | ZAHID SOUND SYSTEM                             |  |  |  |
| Location                                             | : | Madi asulai;boroi bari, Kalikoir, Gazipur.     |  |  |  |
| Total Investment in BDT                              | : | BDT 280,000/-                                  |  |  |  |
| Financing                                            | : | Self BDT 230000/-(from existing business) 82%  |  |  |  |
|                                                      |   | Required Investment BDT 50000/-(as equity) 18% |  |  |  |
| Present salary/drawings<br>from business (estimates) | : | BDT 5,000/-                                    |  |  |  |
| Proposed Salary                                      | : | BDT 5,000/-                                    |  |  |  |
| Size of shop                                         | : | 12ft x 10 ft= 120 square ft                    |  |  |  |
| Implementation                                       |   |                                                |  |  |  |