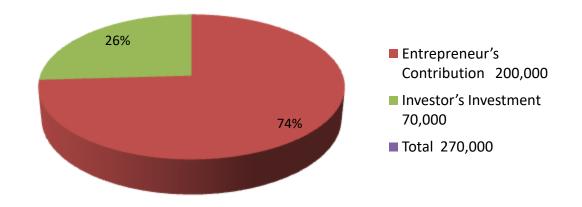

| Investment Breakdown |        |       |                 |     |       |                 |                   |
|----------------------|--------|-------|-----------------|-----|-------|-----------------|-------------------|
|                      | Existi | ng    | Proposed        |     |       |                 |                   |
| Particulars          | Qty.   |       | Amount<br>(BDT) | ` ' |       | Amount<br>(BDT) | Proposed<br>Total |
| cow                  | 4      | 50000 | 200000          | 1   | 70000 | 70,000          | 270,000           |
|                      | 4      | 50000 | 200,000         | 1   | 70000 | 70,000          | 270000            |