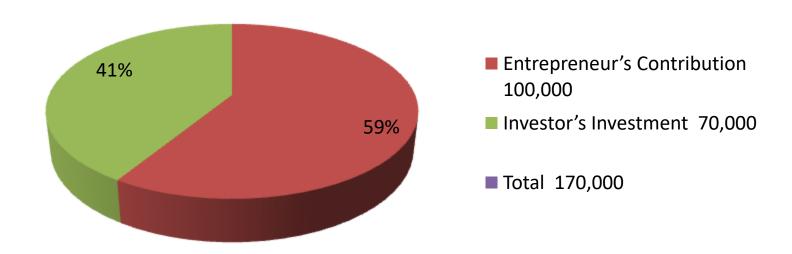

| Investment Breakdown |        |       |                 |     |       |        |                   |  |
|----------------------|--------|-------|-----------------|-----|-------|--------|-------------------|--|
|                      | Existi | ng    | Proposed        |     |       |        |                   |  |
| Particulars          | ` '    |       | Amount<br>(BDT) | ' ' |       |        | Proposed<br>Total |  |
| Cow                  | 2      | 50000 | 100000          | 1   | 70000 | 70,000 | 170,000           |  |
|                      | 2      | 50000 | 100,000         | 1   | 70000 | 70,000 | 170000            |  |