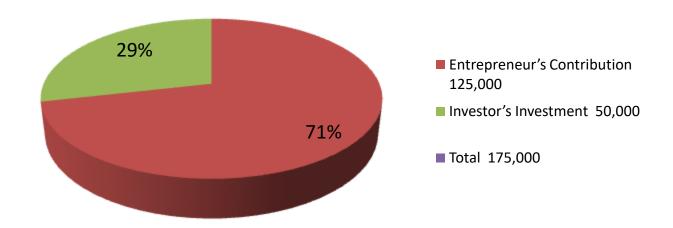

| Proposed Nobin Udyokta Business Info              |   |                                                                                                                                                                                                                                                                           |  |  |  |
|---------------------------------------------------|---|---------------------------------------------------------------------------------------------------------------------------------------------------------------------------------------------------------------------------------------------------------------------------|--|--|--|
| Business Name                                     | : | ANIK TAILORS & FEBRICS                                                                                                                                                                                                                                                    |  |  |  |
| Location                                          | : | Kornopur ,chowrasta                                                                                                                                                                                                                                                       |  |  |  |
| Total Investment in BDT                           | : | BDT 175,000/-                                                                                                                                                                                                                                                             |  |  |  |
| Financing                                         | : | Self BDT 125000/-(from existing business) 71% Required Investment BDT 50,000/-(as equity) 29%                                                                                                                                                                             |  |  |  |
| Present salary/drawings from business (estimates) | : | BDT 5,000/-                                                                                                                                                                                                                                                               |  |  |  |
| Proposed Salary                                   | : | BDT 5,000/-                                                                                                                                                                                                                                                               |  |  |  |
| Size of shop                                      | : | 10 ft x 15 ft= 150 square ft                                                                                                                                                                                                                                              |  |  |  |
| Implementation                                    | : | <ul> <li>The business is planned to be scaled up by investment in existing goods like; Cloth item etc.</li> <li>The business is operating by entrepreneur. Existing no employee.</li> <li>Collects goods from Mowna.</li> <li>Agreed grace period is 3 months.</li> </ul> |  |  |  |

| Investment Breakdown |         |            |                 |     |      |                 |                   |
|----------------------|---------|------------|-----------------|-----|------|-----------------|-------------------|
|                      | Existir | ng         | Proposed        |     |      |                 |                   |
| Particulars          | Qty.    | Unit Price | Amount<br>(BDT) | ٠,  |      | Amount<br>(BDT) | Proposed<br>Total |
| Shirt                | 100     | 150        | 15000           | 500 | 20   | 10,000          | 25,000            |
| pant                 | 100     | 150        | 15000           | 20  | 500  | 10,000          | 25,000            |
| long cloth           | 500     | 40         | 20000           | 20  | 500  | 10,000          | 30,000            |
| cloth                | 250     | 60         | 15000           | 40  | 250  | 10,000          | 25,000            |
| borkha               | 20      | 750        | 15000           | 40  | 250  | 10,000          | 25,000            |
|                      | 0       | 0          | 0               | 0   | 0    | 0               | 0                 |
|                      | 0       | 0          | 0               | 0   | 0    | 0               | 0                 |
|                      | 0       | 0          | 0               |     |      | 0               | 0                 |
| security             | 0       |            | 25000           |     |      | 0               | 25,000            |
| others               |         |            | 20000           |     | 0    | 0               | 20,000            |
|                      | 970     | 1150       | 125,000         | 620 | 1520 | 50,000          | 175000            |