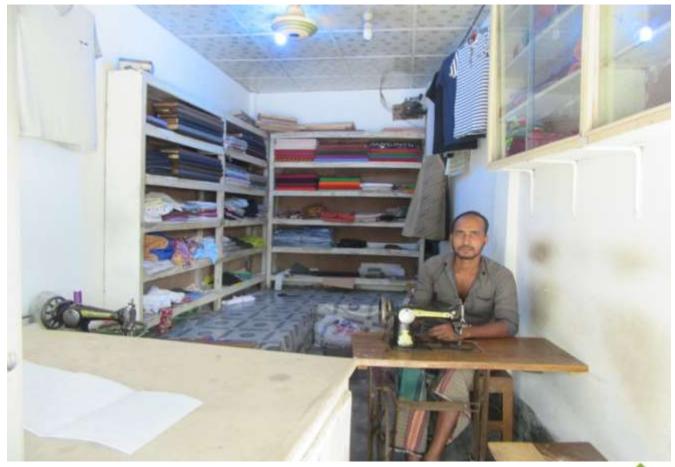

| Proposed Nobin Udyokta Business Info              |   |                                                                                                                                                                                                                                                                           |  |  |  |
|---------------------------------------------------|---|---------------------------------------------------------------------------------------------------------------------------------------------------------------------------------------------------------------------------------------------------------------------------|--|--|--|
| Business Name                                     | : | ANIK TAILORS & FEBRICS                                                                                                                                                                                                                                                    |  |  |  |
| Location                                          | : | Kornopur ,chowrasta                                                                                                                                                                                                                                                       |  |  |  |
| Total Investment in BDT                           | : | BDT 175,000/-                                                                                                                                                                                                                                                             |  |  |  |
| Financing                                         | : | Self BDT 125000/-(from existing business) 71% Required Investment BDT 50,000/-(as equity) 29%                                                                                                                                                                             |  |  |  |
| Present salary/drawings from business (estimates) | : | BDT 5,000/-                                                                                                                                                                                                                                                               |  |  |  |
| Proposed Salary                                   | : | BDT 5,000/-                                                                                                                                                                                                                                                               |  |  |  |
| Size of shop                                      | : | 10 ft x 15 ft= 150 square ft                                                                                                                                                                                                                                              |  |  |  |
| Implementation                                    | : | <ul> <li>The business is planned to be scaled up by investment in existing goods like; Cloth item etc.</li> <li>The business is operating by entrepreneur. Existing no employee.</li> <li>Collects goods from Mowna.</li> <li>Agreed grace period is 3 months.</li> </ul> |  |  |  |

# Pictures