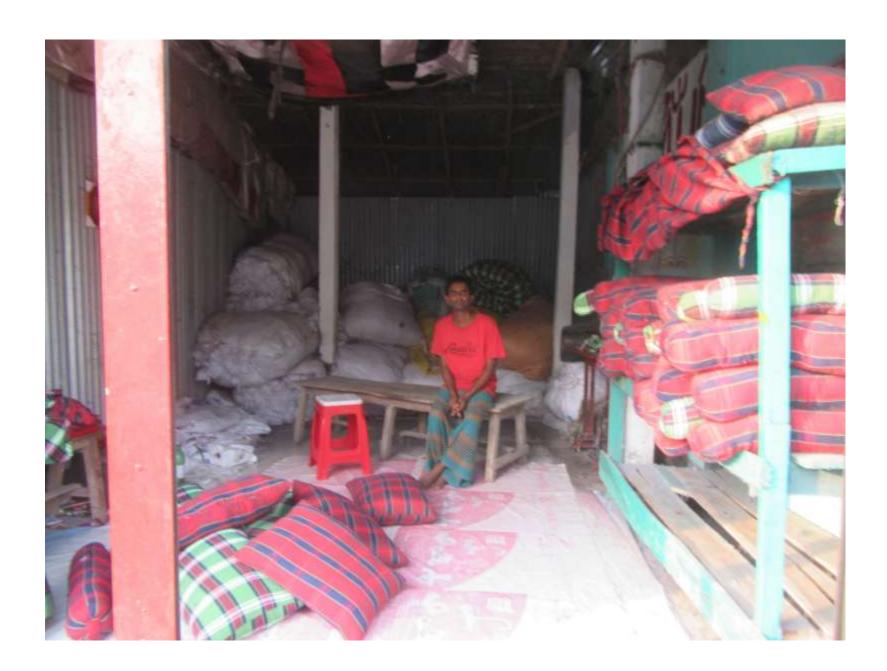

# Pictures

| Proposed Nobin Udyokta Business Info              |            |                                                                                                                                                                                                                                                                                                                                                 |  |  |  |
|---------------------------------------------------|------------|-------------------------------------------------------------------------------------------------------------------------------------------------------------------------------------------------------------------------------------------------------------------------------------------------------------------------------------------------|--|--|--|
| Business Name                                     |            | JAMIA LAP TOSHOK STORE                                                                                                                                                                                                                                                                                                                          |  |  |  |
| Location                                          | :          | Dolan Bazar, Kaliganj                                                                                                                                                                                                                                                                                                                           |  |  |  |
| Total Investment in BDT                           | <u>:</u>   | BDT 165,000                                                                                                                                                                                                                                                                                                                                     |  |  |  |
| Financing                                         | :          | Self BDT 115,000(from existing business) 79%                                                                                                                                                                                                                                                                                                    |  |  |  |
|                                                   | ⊥_'        | Required Investment BDT 50,000(as equity) 30%                                                                                                                                                                                                                                                                                                   |  |  |  |
| Present salary/drawings from business (estimates) | :          | BDT 5,000                                                                                                                                                                                                                                                                                                                                       |  |  |  |
| Proposed Salary                                   | <u>:</u>   | BDT 5,000                                                                                                                                                                                                                                                                                                                                       |  |  |  |
| Size of shop                                      | [ <u>:</u> | 20 ft x 15ft=300 sq. ft                                                                                                                                                                                                                                                                                                                         |  |  |  |
| Security of the shop                              | <u>:</u>   | BDT 15,000/-                                                                                                                                                                                                                                                                                                                                    |  |  |  |
| Implementation                                    |            | <ul> <li>The business is planned to be scaled up by investment in existing goods like: Cotton, Cloths etc.</li> <li>Average 15% gain on sales.</li> <li>The business is operated by entrepreneur. Existing no employee.</li> <li>The shop is rented.</li> <li>Collects goods from Gazipur.</li> <li>Agreed grace period is 3 months.</li> </ul> |  |  |  |