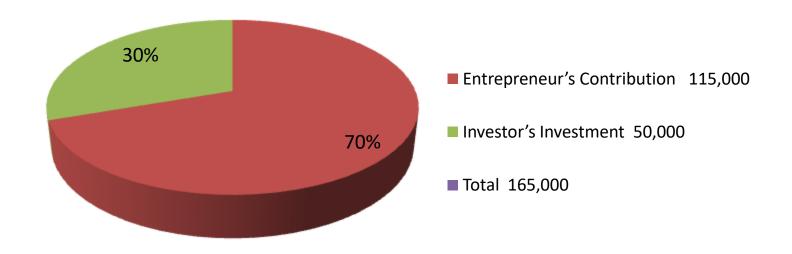

| Investment Breakdown |         |                   |          |        |       |        |          |  |
|----------------------|---------|-------------------|----------|--------|-------|--------|----------|--|
|                      | Existir | ng                | Proposed |        |       |        |          |  |
| Particulars          | Qty.    | <b>Unit Price</b> | Amount   | Qty.   | Unit  | Amount | Proposed |  |
|                      |         |                   | (BDT)    |        | Price | (BDT)  | Total    |  |
| Cotton               | 700 kg  | 100               | 70,000   | 500 kg | 100   | 50,000 | 120,000  |  |
| Cloth                | 500 goz | 60                | 30,000   |        |       | 0      | 30,000   |  |
| Security             |         |                   | 15,000   |        |       | 0      | 15,000   |  |
|                      |         |                   | 115,000  |        |       | 50,000 | 165000   |  |