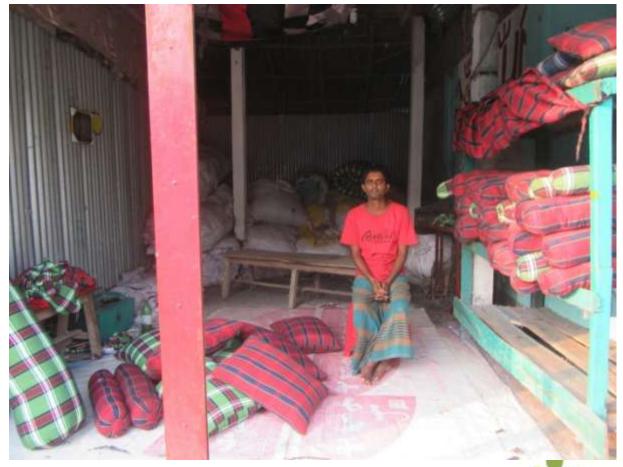

### Proposed NU Business Name: JAMIA LAP TOSHOK STORE



Project identification and prepared by: Md Habibullah, Kaliganj Unit, Gazipur

Project verified by: MD. Siddikur Rahman



Grameen Shakti Samajik Byabosha Ltd.

| Brief Bio of The Proposed Nobin Udyokta                                                                        |   |                                                                                                                                                                                                    |  |  |  |  |
|----------------------------------------------------------------------------------------------------------------|---|-----------------------------------------------------------------------------------------------------------------------------------------------------------------------------------------------