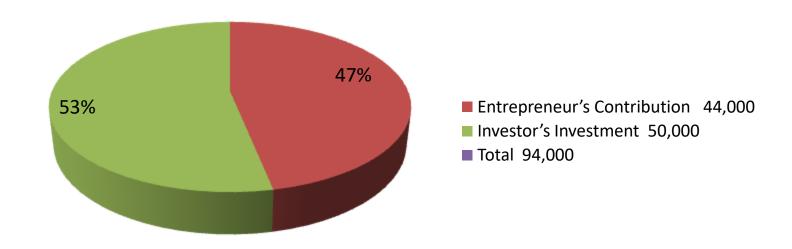

| Proposed Nobin Udyokta Business Info              |   |                                                                                                                                                                                                                                                                                                                                                        |  |  |  |
|---------------------------------------------------|---|--------------------------------------------------------------------------------------------------------------------------------------------------------------------------------------------------------------------------------------------------------------------------------------------------------------------------------------------------------|--|--|--|
| Business Name                                     |   | SMART TAILORS                                                                                                                                                                                                                                                                                                                                          |  |  |  |
| Location                                          | : | Betua, Kaliganj                                                                                                                                                                                                                                                                                                                                        |  |  |  |
| Total Investment in BDT                           | : | BDT 94,000                                                                                                                                                                                                                                                                                                                                             |  |  |  |
| Financing                                         | : | Self BDT 44,000(from existing business) 47% Required Investment BDT 50,000(as equity) 53%                                                                                                                                                                                                                                                              |  |  |  |
| Present salary/drawings from business (estimates) | : | BDT 5,000                                                                                                                                                                                                                                                                                                                                              |  |  |  |
| Proposed Salary                                   | : | BDT 5,000                                                                                                                                                                                                                                                                                                                                              |  |  |  |
| Size of shop                                      | : | 15ft x 10ft=150 sq. ft                                                                                                                                                                                                                                                                                                                                 |  |  |  |
| Security of the shop                              | : | Nil                                                                                                                                                                                                                                                                                                                                                    |  |  |  |
| Implementation                                    | : | <ul> <li>The business is planned to be scaled up by investment in existing goods like: Shirt piece, Pant piece etc.</li> <li>Average 30% gain on sales.</li> <li>The business is operated by entrepreneur. Existing no employee.</li> <li>The shop is own.</li> <li>Collects goods from Kaliganj.</li> <li>Agreed grace period is 3 months.</li> </ul> |  |  |  |

| Investment Breakdown |          |            |                 |      |       |        |                   |  |
|----------------------|----------|------------|-----------------|------|-------|--------|-------------------|--|
|                      | Proposed |            |                 |      |       |        |                   |  |
| Particulars          | Qty.     | Unit Price | Amount<br>(BDT) | Qty. |       |        | Proposed<br>Total |  |
| Three Piece          | 20       | 500        | 10,000          | 50   | 1,000 | 50,000 | 60,000            |  |
| Pant Piece           | 5        | 800        | 4,000           |      |       | 0      | 4,000             |  |
| Calf                 | 1        | 30000      | 30,000          |      |       | 0      | 30,000            |  |
|                      | 26       |            | 44,000          |      |       | 50,000 | 94000             |  |