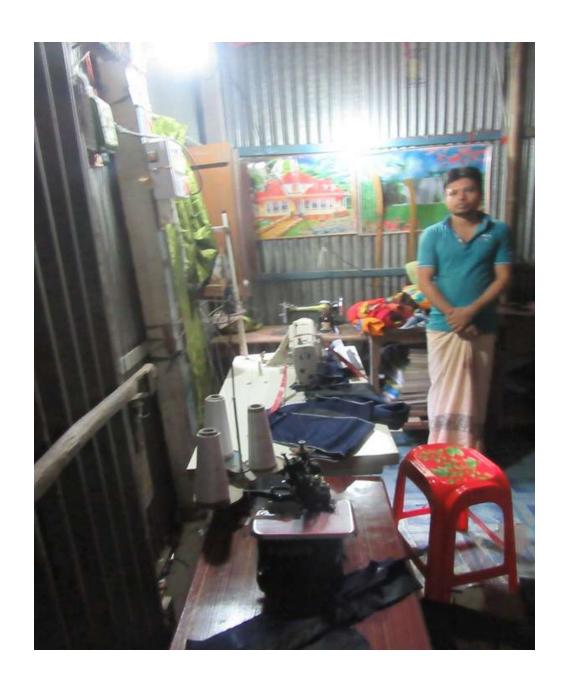

| Proposed Nobin Udyokta Business Info              |   |                                                                                                                                                                                                                                                                                                                                                        |  |  |  |
|---------------------------------------------------|---|--------------------------------------------------------------------------------------------------------------------------------------------------------------------------------------------------------------------------------------------------------------------------------------------------------------------------------------------------------|--|--|--|
| Business Name                                     |   | SMART TAILORS                                                                                                                                                                                                                                                                                                                                          |  |  |  |
| Location                                          | : | Betua, Kaliganj                                                                                                                                                                                                                                                                                                                                        |  |  |  |
| Total Investment in BDT                           | : | BDT 94,000                                                                                                                                                                                                                                                                                                                                             |  |  |  |
| Financing                                         | : | Self BDT 44,000(from existing business) 47% Required Investment BDT 50,000(as equity) 53%                                                                                                                                                                                                                                                              |  |  |  |
| Present salary/drawings from business (estimates) | : | BDT 5,000                                                                                                                                                                                                                                                                                                                                              |  |  |  |
| Proposed Salary                                   | : | BDT 5,000                                                                                                                                                                                                                                                                                                                                              |  |  |  |
| Size of shop                                      | : | 15ft x 10ft=150 sq. ft                                                                                                                                                                                                                                                                                                                                 |  |  |  |
| Security of the shop                              | : | Nil                                                                                                                                                                                                                                                                                                                                                    |  |  |  |
| Implementation                                    | : | <ul> <li>The business is planned to be scaled up by investment in existing goods like: Shirt piece, Pant piece etc.</li> <li>Average 30% gain on sales.</li> <li>The business is operated by entrepreneur. Existing no employee.</li> <li>The shop is own.</li> <li>Collects goods from Kaliganj.</li> <li>Agreed grace period is 3 months.</li> </ul> |  |  |  |

# Pictures