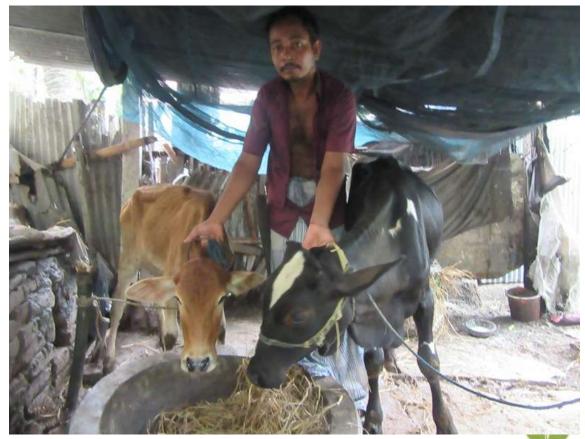

| Proposed Nobin Udyokta Business Info              |   |                                                                                                                                                                                                                                                                                                                   |  |  |
|---------------------------------------------------|---|-------------------------------------------------------------------------------------------------------------------------------------------------------------------------------------------------------------------------------------------------------------------------------------------------------------------|--|--|
| Business Name                                     | : | SWAPAN DAIRY FARM                                                                                                                                                                                                                                                                                                 |  |  |
| Location                                          | : | Vaiasuti, Shom Notunbazar                                                                                                                                                                                                                                                                                         |  |  |
| Total Investment in BDT                           | : | BDT 130,000/-                                                                                                                                                                                                                                                                                                     |  |  |
| Financing                                         | : | Self BDT 80,000/- (from existing business) 62% Required Investment BDT 50,000/- (as equity) 38%                                                                                                                                                                                                                   |  |  |
| Present salary/drawings from business (estimates) | : | BDT 4,000/-                                                                                                                                                                                                                                                                                                       |  |  |
| Proposed Salary                                   | : | BDT 4,000/-                                                                                                                                                                                                                                                                                                       |  |  |
| Size of Farm                                      | : | 12 ft x 10 ft= 120 square ft                                                                                                                                                                                                                                                                                      |  |  |
| Implementation                                    | : | <ul> <li>He has two cows in his farm.</li> <li>Average daily milk production is 08 liter and milk price is BDT 60/</li> <li>The business is operated by entrepreneur. Existing no employee.</li> <li>The farm is owned.</li> <li>Collects cows from Kaliganj</li> <li>Agreed grace period is 3 months.</li> </ul> |  |  |

# Pictures