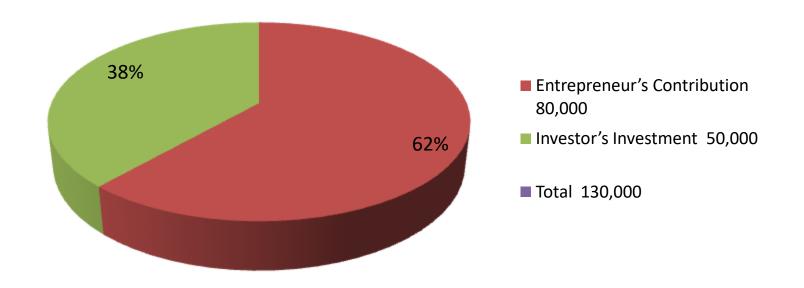

| Investment Breakdown |        |            |                 |      |               |                 |                   |  |
|----------------------|--------|------------|-----------------|------|---------------|-----------------|-------------------|--|
|                      | Existi | ng         | Proposed        |      |               |                 |                   |  |
| Particulars Q        |        | Unit Price | Amount<br>(BDT) | Qty. | Unit<br>Price | Amount<br>(BDT) | Proposed<br>Total |  |
| Cow                  | 2      | 40,000     | 80,000          | 1    | 50,000        | 50,000          | 130,000           |  |
|                      | 2      | 40000      | 80,000          |      |               | 50,000          | 130000            |  |