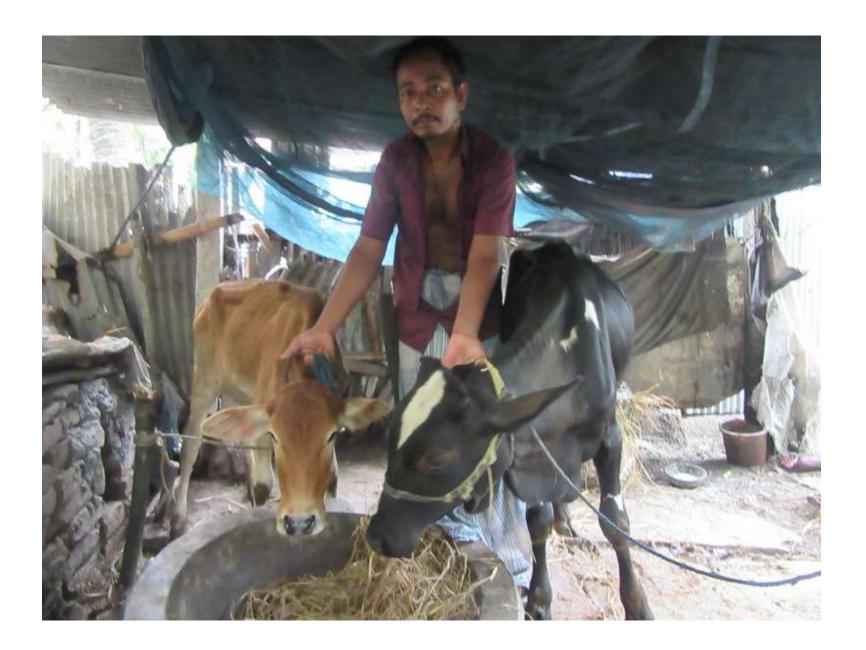

| Proposed Nobin Udyokta Business Info              |   |                                                                                                                                                                                                                                                                                                                   |  |  |
|---------------------------------------------------|---|-------------------------------------------------------------------------------------------------------------------------------------------------------------------------------------------------------------------------------------------------------------------------------------------------------------------|--|--|
| Business Name                                     | : | SWAPAN DAIRY FARM                                                                                                                                                                                                                                                                                                 |  |  |
| Location                                          | : | Vaiasuti, Shom Notunbazar                                                                                                                                                                                                                                                                                         |  |  |
| Total Investment in BDT                           | : | BDT 130,000/-                                                                                                                                                                                                                                                                                                     |  |  |
| Financing                                         | : | Self BDT 80,000/- (from existing business) 62% Required Investment BDT 50,000/- (as equity) 38%                                                                                                                                                                                                                   |  |  |
| Present salary/drawings from business (estimates) | : | BDT 4,000/-                                                                                                                                                                                                                                                                                                       |  |  |
| Proposed Salary                                   | : | BDT 4,000/-                                                                                                                                                                                                                                                                                                       |  |  |
| Size of Farm                                      | : | 12 ft x 10 ft= 120 square ft                                                                                                                                                                                                                                                                                      |  |  |
| Implementation                                    | : | <ul> <li>He has two cows in his farm.</li> <li>Average daily milk production is 08 liter and milk price is BDT 60/</li> <li>The business is operated by entrepreneur. Existing no employee.</li> <li>The farm is owned.</li> <li>Collects cows from Kaliganj</li> <li>Agreed grace period is 3 months.</li> </ul> |  |  |