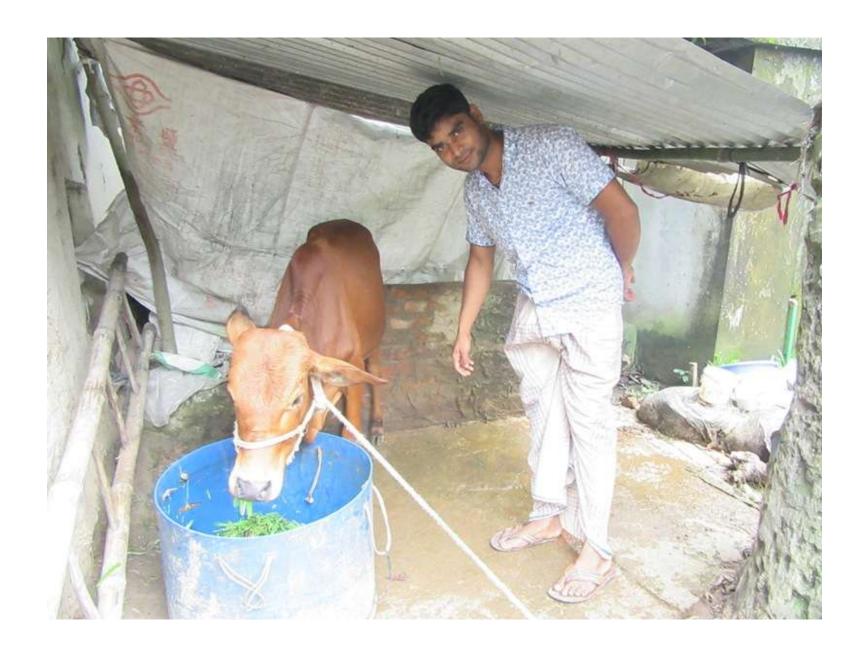

| Proposed Nobin Udyokta Business Info              |   |                                                                                                                                                                                                                                                                                                                   |  |  |
|---------------------------------------------------|---|-------------------------------------------------------------------------------------------------------------------------------------------------------------------------------------------------------------------------------------------------------------------------------------------------------------------|--|--|
| Business Name                                     | : | GOUTAM DAIRY FARM                                                                                                                                                                                                                                                                                                 |  |  |
| Location                                          | : | Vaiasuti, Shom Notunbazar                                                                                                                                                                                                                                                                                         |  |  |
| Total Investment in BDT                           | : | BDT 140,000/-                                                                                                                                                                                                                                                                                                     |  |  |
| Financing                                         | : | Self BDT 90,000/- (from existing business) 64% Required Investment BDT 50,000/- (as equity) 36%                                                                                                                                                                                                                   |  |  |
| Present salary/drawings from business (estimates) | : | BDT 4,000/-                                                                                                                                                                                                                                                                                                       |  |  |
| Proposed Salary                                   | : | BDT 4,000/-                                                                                                                                                                                                                                                                                                       |  |  |
| Size of Farm                                      | : | 13 ft x 10 ft= 130 square ft                                                                                                                                                                                                                                                                                      |  |  |
| Implementation :                                  |   | <ul> <li>He has two cows in his farm.</li> <li>Average daily milk production is 07 liter and milk price is BDT 60/</li> <li>The business is operated by entrepreneur. Existing no employee.</li> <li>The farm is owned.</li> <li>Collects cows from Kaliganj</li> <li>Agreed grace period is 3 months.</li> </ul> |  |  |