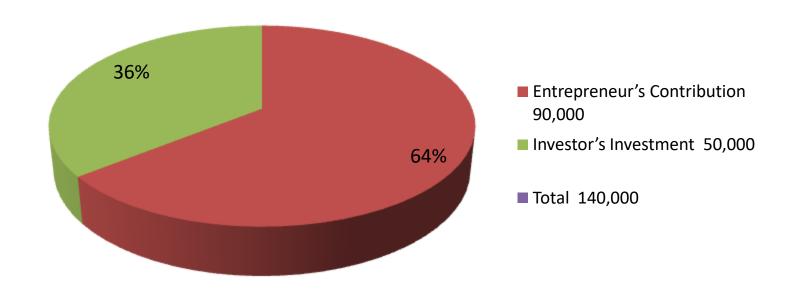

| Investment Breakdown |          |            |                 |     |        |        |                   |
|----------------------|----------|------------|-----------------|-----|--------|--------|-------------------|
|                      | Proposed |            |                 |     |        |        |                   |
| Particulars          | Qty.     | Unit Price | Amount<br>(BDT) | ` ' |        |        | Proposed<br>Total |
| Cow                  | 2        | 45,000     | 90,000          | 1   | 50,000 | 50,000 | 140,000           |
|                      | 2        | 45000      | 90,000          |     |        | 50,000 | 140000            |