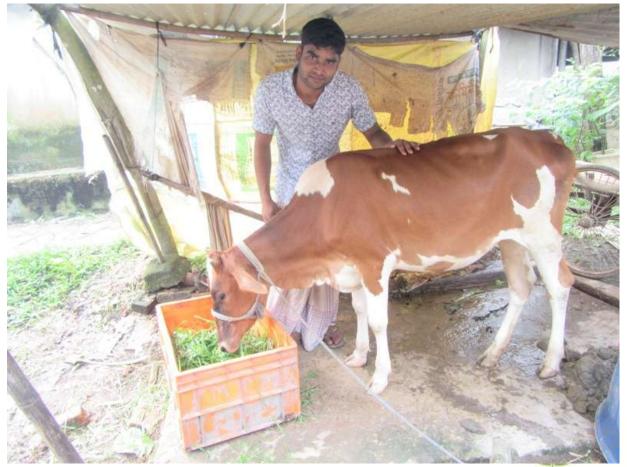

| Proposed Nobin Udyokta Business Info              |   |                                                                                                                                                                                                                                                                                                                   |  |  |
|---------------------------------------------------|---|-------------------------------------------------------------------------------------------------------------------------------------------------------------------------------------------------------------------------------------------------------------------------------------------------------------------|--|--|
| Business Name                                     | : | GOUTAM DAIRY FARM                                                                                                                                                                                                                                                                                                 |  |  |
| Location                                          | : | Vaiasuti, Shom Notunbazar                                                                                                                                                                                                                                                                                         |  |  |
| Total Investment in BDT                           | : | BDT 140,000/-                                                                                                                                                                                                                                                                                                     |  |  |
| Financing                                         | : | Self BDT 90,000/- (from existing business) 64% Required Investment BDT 50,000/- (as equity) 36%                                                                                                                                                                                                                   |  |  |
| Present salary/drawings from business (estimates) | : | BDT 4,000/-                                                                                                                                                                                                                                                                                                       |  |  |
| Proposed Salary                                   | : | BDT 4,000/-                                                                                                                                                                                                                                                                                                       |  |  |
| Size of Farm                                      | : | 13 ft x 10 ft= 130 square ft                                                                                                                                                                                                                                                                                      |  |  |
| Implementation :                                  |   | <ul> <li>He has two cows in his farm.</li> <li>Average daily milk production is 07 liter and milk price is BDT 60/</li> <li>The business is operated by entrepreneur. Existing no employee.</li> <li>The farm is owned.</li> <li>Collects cows from Kaliganj</li> <li>Agreed grace period is 3 months.</li> </ul> |  |  |