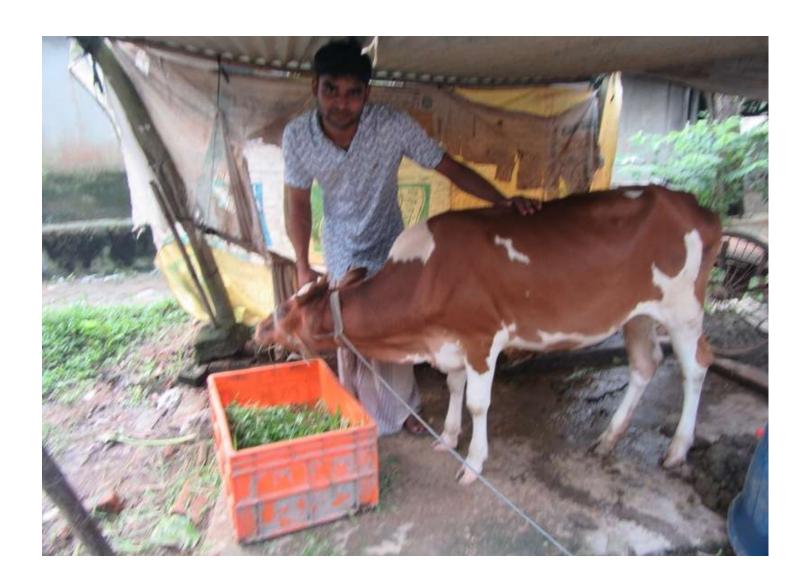

| Proposed Nobin Udyokta Business Info              |   |                                                                                                                                                                                                                                                                                                                   |  |  |
|---------------------------------------------------|---|-------------------------------------------------------------------------------------------------------------------------------------------------------------------------------------------------------------------------------------------------------------------------------------------------------------------|--|--|
| Business Name                                     | : | GOUTAM DAIRY FARM                                                                                                                                                                                                                                                                                                 |  |  |
| Location                                          | : | Vaiasuti, Shom Notunbazar                                                                                                                                                                                                                                                                                         |  |  |
| Total Investment in BDT                           | : | BDT 140,000/-                                                                                                                                                                                                                                                                                                     |  |  |
| Financing                                         | : | Self BDT 90,000/- (from existing business) 64% Required Investment BDT 50,000/- (as equity) 36%                                                                                                                                                                                                                   |  |  |
| Present salary/drawings from business (estimates) | : | BDT 4,000/-                                                                                                                                                                                                                                                                                                       |  |  |
| Proposed Salary                                   | : | BDT 4,000/-                                                                                                                                                                                                                                                                                                       |  |  |
| Size of Farm                                      | : | 13 ft x 10 ft= 130 square ft                                                                                                                                                                                                                                                                                      |  |  |
| Implementation :                                  |   | <ul> <li>He has two cows in his farm.</li> <li>Average daily milk production is 07 liter and milk price is BDT 60/</li> <li>The business is operated by entrepreneur. Existing no employee.</li> <li>The farm is owned.</li> <li>Collects cows from Kaliganj</li> <li>Agreed grace period is 3 months.</li> </ul> |  |  |