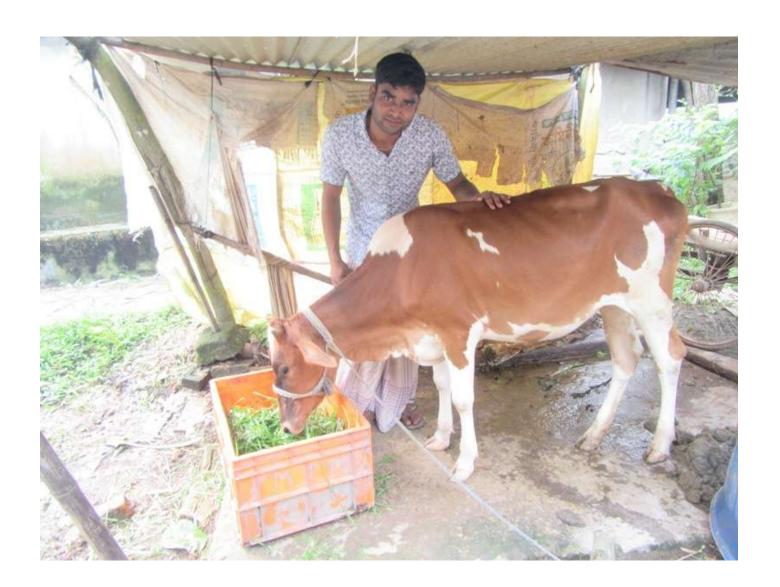

| Proposed Nobin Udyokta Business Info              |   |                                                                                                                                                                                                                                                                                                                   |  |  |
|---------------------------------------------------|---|-------------------------------------------------------------------------------------------------------------------------------------------------------------------------------------------------------------------------------------------------------------------------------------------------------------------|--|--|
| Business Name                                     | : | GOUTAM DAIRY FARM                                                                                                                                                                                                                                                                                                 |  |  |
| Location                                          | : | Vaiasuti, Shom Notunbazar                                                                                                                                                                                                                                                                                         |  |  |
| Total Investment in BDT                           | : | BDT 140,000/-                                                                                                                                                                                                                                                                                                     |  |  |
| Financing                                         | : | Self BDT 90,000/- (from existing business) 64% Required Investment BDT 50,000/- (as equity) 36%                                                                                                                                                                                                                   |  |  |
| Present salary/drawings from business (estimates) | : | BDT 4,000/-                                                                                                                                                                                                                                                                                                       |  |  |
| Proposed Salary                                   | : | BDT 4,000/-                                                                                                                                                                                                                                                                                                       |  |  |
| Size of Farm                                      | : | 13 ft x 10 ft= 130 square ft                                                                                                                                                                                                                                                                                      |  |  |
| Implementation :                                  |   | <ul> <li>He has two cows in his farm.</li> <li>Average daily milk production is 07 liter and milk price is BDT 60/</li> <li>The business is operated by entrepreneur. Existing no employee.</li> <li>The farm is owned.</li> <li>Collects cows from Kaliganj</li> <li>Agreed grace period is 3 months.</li> </ul> |  |  |