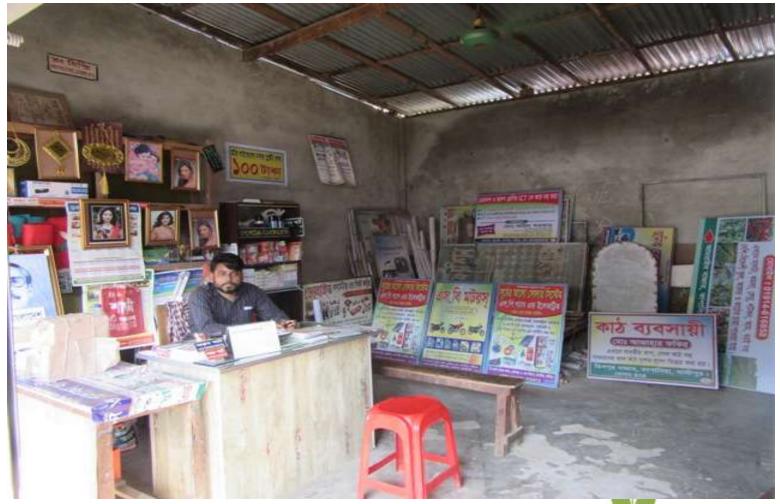

| Proposed Nobin Udyokta Business Info              |   |                                                                                                                                                                                                                                                                                                                                                                                          |  |  |  |
|---------------------------------------------------|---|------------------------------------------------------------------------------------------------------------------------------------------------------------------------------------------------------------------------------------------------------------------------------------------------------------------------------------------------------------------------------------------|--|--|--|
| Business Name                                     | : | ANTOR ART                                                                                                                                                                                                                                                                                                                                                                                |  |  |  |
| Location                                          |   | Amraid Bazar, Kapashia, Gazipur                                                                                                                                                                                                                                                                                                                                                          |  |  |  |
| Total Investment in BDT                           | : | BDT 1,30,000 /-                                                                                                                                                                                                                                                                                                                                                                          |  |  |  |
| Financing                                         | : | Self BDT 80,000/- (from existing business) 62% Required Investment BDT 50,000/- (as equity) 38%                                                                                                                                                                                                                                                                                          |  |  |  |
| Present salary/drawings from business (estimates) | : | BDT 4,000/-                                                                                                                                                                                                                                                                                                                                                                              |  |  |  |
| Proposed Salary                                   | : | BDT 4,000/-                                                                                                                                                                                                                                                                                                                                                                              |  |  |  |
| Size of Farm                                      | : | 15 ft x 15 ft= 225 square ft                                                                                                                                                                                                                                                                                                                                                             |  |  |  |
| Implementation                                    | : | <ul> <li>He has various workshop products like: Picture Frame, Print media, Sign Board, Visiting Card, Cash Memo, Invitation Card etc.</li> <li>Average daily gain on sale is 20%.</li> <li>The business is operated by entrepreneur. Existing no employee.</li> <li>The shop is rented.</li> <li>Collects goods from Amraid Bazar.</li> <li>Agreed grace period is 3 months.</li> </ul> |  |  |  |

# Pictures