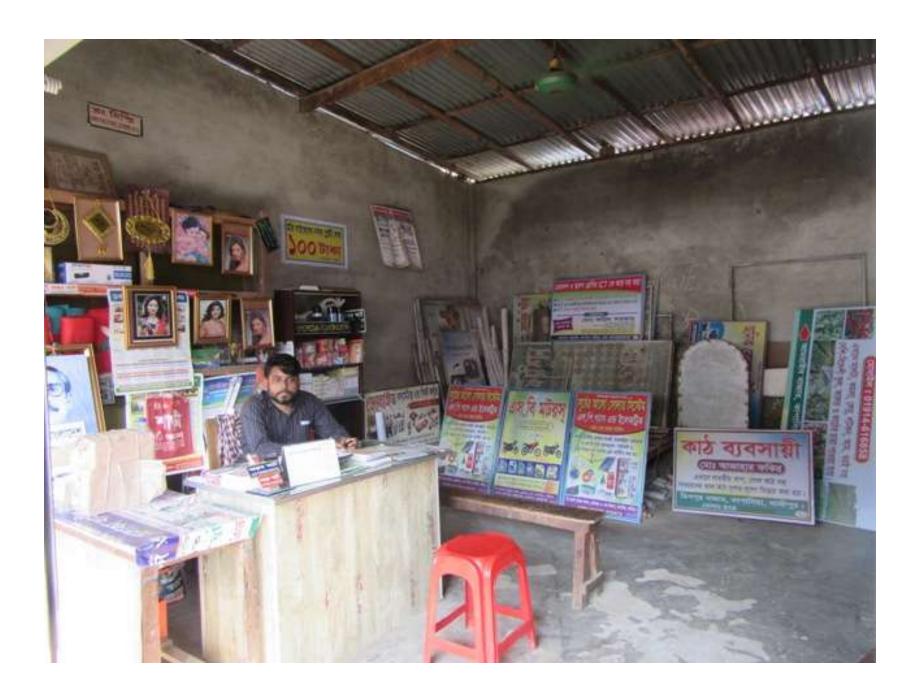

| Proposed Nobin Udyokta Business Info              |   |                                                                                                                                                                                                                                                                                                                                                                                          |  |  |  |
|---------------------------------------------------|---|------------------------------------------------------------------------------------------------------------------------------------------------------------------------------------------------------------------------------------------------------------------------------------------------------------------------------------------------------------------------------------------|--|--|--|
| Business Name                                     | : | ANTOR ART                                                                                                                                                                                                                                                                                                                                                                                |  |  |  |
| Location                                          |   | Amraid Bazar, Kapashia, Gazipur                                                                                                                                                                                                                                                                                                                                                          |  |  |  |
| Total Investment in BDT                           | : | BDT 1,30,000 /-                                                                                                                                                                                                                                                                                                                                                                          |  |  |  |
| Financing                                         | : | Self BDT 80,000/- (from existing business) 62% Required Investment BDT 50,000/- (as equity) 38%                                                                                                                                                                                                                                                                                          |  |  |  |
| Present salary/drawings from business (estimates) | : | BDT 4,000/-                                                                                                                                                                                                                                                                                                                                                                              |  |  |  |
| Proposed Salary                                   | : | BDT 4,000/-                                                                                                                                                                                                                                                                                                                                                                              |  |  |  |
| Size of Farm                                      | : | 15 ft x 15 ft= 225 square ft                                                                                                                                                                                                                                                                                                                                                             |  |  |  |
| Implementation                                    | : | <ul> <li>He has various workshop products like: Picture Frame, Print media, Sign Board, Visiting Card, Cash Memo, Invitation Card etc.</li> <li>Average daily gain on sale is 20%.</li> <li>The business is operated by entrepreneur. Existing no employee.</li> <li>The shop is rented.</li> <li>Collects goods from Amraid Bazar.</li> <li>Agreed grace period is 3 months.</li> </ul> |  |  |  |

# Pictures