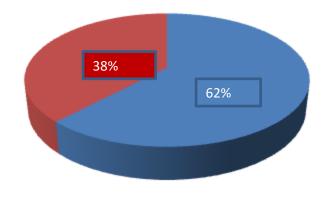

| Proposed Nobin Udyokta Business Info              |   |                                                                                                                                                                                                                                                                                                                                                                                          |  |  |  |
|---------------------------------------------------|---|------------------------------------------------------------------------------------------------------------------------------------------------------------------------------------------------------------------------------------------------------------------------------------------------------------------------------------------------------------------------------------------|--|--|--|
| Business Name                                     | : | ANTOR ART                                                                                                                                                                                                                                                                                                                                                                                |  |  |  |
| Location                                          |   | Amraid Bazar, Kapashia, Gazipur                                                                                                                                                                                                                                                                                                                                                          |  |  |  |
| Total Investment in BDT                           | : | BDT 1,30,000 /-                                                                                                                                                                                                                                                                                                                                                                          |  |  |  |
| Financing                                         | : | Self BDT 80,000/- (from existing business) 62% Required Investment BDT 50,000/- (as equity) 38%                                                                                                                                                                                                                                                                                          |  |  |  |
| Present salary/drawings from business (estimates) | : | BDT 4,000/-                                                                                                                                                                                                                                                                                                                                                                              |  |  |  |
| Proposed Salary                                   | : | BDT 4,000/-                                                                                                                                                                                                                                                                                                                                                                              |  |  |  |
| Size of Farm                                      | : | 15 ft x 15 ft= 225 square ft                                                                                                                                                                                                                                                                                                                                                             |  |  |  |
| Implementation                                    | : | <ul> <li>He has various workshop products like: Picture Frame, Print media, Sign Board, Visiting Card, Cash Memo, Invitation Card etc.</li> <li>Average daily gain on sale is 20%.</li> <li>The business is operated by entrepreneur. Existing no employee.</li> <li>The shop is rented.</li> <li>Collects goods from Amraid Bazar.</li> <li>Agreed grace period is 3 months.</li> </ul> |  |  |  |