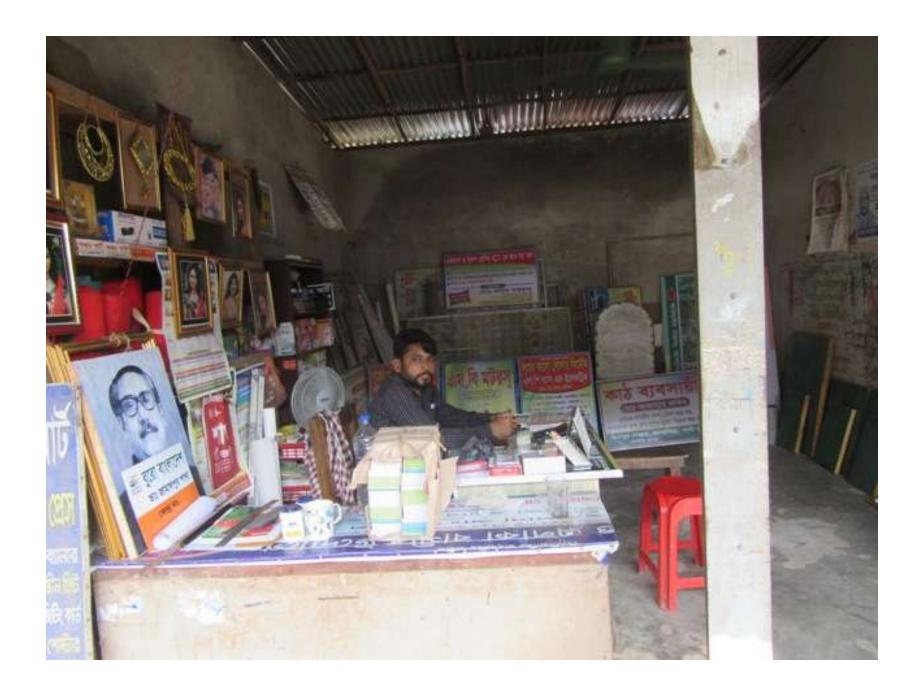

| Proposed Nobin Udyokta Business Info              |   |                                                                                                                                                                                                                                                                                                                                                                                          |  |  |  |
|---------------------------------------------------|---|------------------------------------------------------------------------------------------------------------------------------------------------------------------------------------------------------------------------------------------------------------------------------------------------------------------------------------------------------------------------------------------|--|--|--|
| Business Name                                     | : | ANTOR ART                                                                                                                                                                                                                                                                                                                                                                                |  |  |  |
| Location                                          |   | Amraid Bazar, Kapashia, Gazipur                                                                                                                                                                                                                                                                                                                                                          |  |  |  |
| Total Investment in BDT                           | : | BDT 1,30,000 /-                                                                                                                                                                                                                                                                                                                                                                          |  |  |  |
| Financing                                         | : | Self BDT 80,000/- (from existing business) 62% Required Investment BDT 50,000/- (as equity) 38%                                                                                                                                                                                                                                                                                          |  |  |  |
| Present salary/drawings from business (estimates) | : | BDT 4,000/-                                                                                                                                                                                                                                                                                                                                                                              |  |  |  |
| Proposed Salary                                   | : | BDT 4,000/-                                                                                                                                                                                                                                                                                                                                                                              |  |  |  |
| Size of Farm                                      | : | 15 ft x 15 ft= 225 square ft                                                                                                                                                                                                                                                                                                                                                             |  |  |  |
| Implementation                                    | : | <ul> <li>He has various workshop products like: Picture Frame, Print media, Sign Board, Visiting Card, Cash Memo, Invitation Card etc.</li> <li>Average daily gain on sale is 20%.</li> <li>The business is operated by entrepreneur. Existing no employee.</li> <li>The shop is rented.</li> <li>Collects goods from Amraid Bazar.</li> <li>Agreed grace period is 3 months.</li> </ul> |  |  |  |

# Pictures