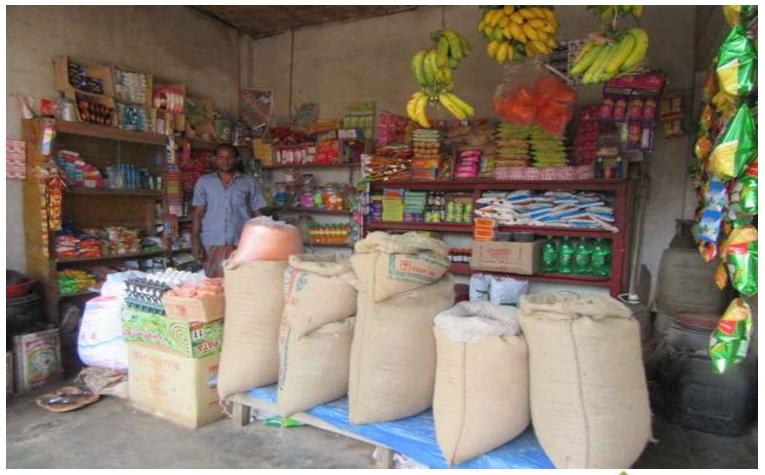

| Proposed Nobin Udyokta Business Info              |   |                                                                                                                                                                                                                                                                                                                                                                                                                                                                                              |  |  |  |  |
|---------------------------------------------------|---|----------------------------------------------------------------------------------------------------------------------------------------------------------------------------------------------------------------------------------------------------------------------------------------------------------------------------------------------------------------------------------------------------------------------------------------------------------------------------------------------|--|--|--|--|
| Business Name                                     | : | ZAKIR STORE                                                                                                                                                                                                                                                                                                                                                                                                                                                                                  |  |  |  |  |
| Location                                          | : | Dasshu Narayanpur Bazar, Kapashia, Gazipur                                                                                                                                                                                                                                                                                                                                                                                                                                                   |  |  |  |  |
| Total Investment in BDT                           | : | BDT 1,35,000/-                                                                                                                                                                                                                                                                                                                                                                                                                                                                               |  |  |  |  |
| Financing                                         | : | Self BDT 75,000 (from existing business) 56%<br>Required Investment BDT 60,000 (as equity) 44%                                                                                                                                                                                                                                                                                                                                                                                               |  |  |  |  |
| Present salary/drawings from business (estimates) | : | BDT 4,000                                                                                                                                                                                                                                                                                                                                                                                                                                                                                    |  |  |  |  |
| Proposed Salary                                   | : | BDT 4,000                                                                                                                                                                                                                                                                                                                                                                                                                                                                                    |  |  |  |  |
| Size of shop                                      | : | 12 ft x 12 ft= 144 square ft                                                                                                                                                                                                                                                                                                                                                                                                                                                                 |  |  |  |  |
| Security of the shop                              | : | Nil                                                                                                                                                                                                                                                                                                                                                                                                                                                                                          |  |  |  |  |
| Implementation                                    | : | <ul> <li>The business is planned to be scaled up by investment in existing goods like: Bakery, Egg, Cold Drinks, Soap, Detergent, Confectionary, Salt, Rice, Pulse, Flour, Sugar, Oil, Muri, Chaff, Cow Food, Cosmetics etc</li> <li>Average 15 % gain on sale.</li> <li>The business is operating by entrepreneur. Existing no employee.</li> <li>He is doing his business in own place.</li> <li>Collects goods from Kapasia, Gazipur</li> <li>Agreed grace period is 3 months.</li> </ul> |  |  |  |  |

# Pictures