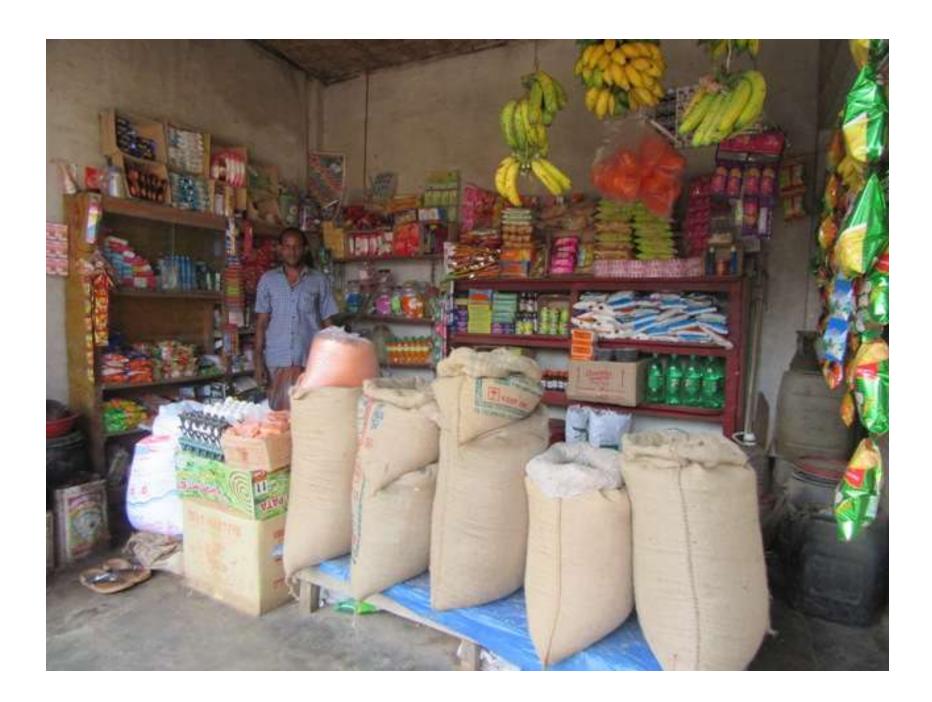

# Pictures

| Proposed Nobin Udyokta Business Info              |   |                                                                                                                                                                                                                                                                                                                                                                                                                                                                                              |  |  |  |  |
|---------------------------------------------------|---|----------------------------------------------------------------------------------------------------------------------------------------------------------------------------------------------------------------------------------------------------------------------------------------------------------------------------------------------------------------------------------------------------------------------------------------------------------------------------------------------|--|--|--|--|
| Business Name                                     | : | ZAKIR STORE                                                                                                                                                                                                                                                                                                                                                                                                                                                                                  |  |  |  |  |
| Location                                          | : | Dasshu Narayanpur Bazar, Kapashia, Gazipur                                                                                                                                                                                                                                                                                                                                                                                                                                                   |  |  |  |  |
| Total Investment in BDT                           | : | BDT 1,35,000/-                                                                                                                                                                                                                                                                                                                                                                                                                                                                               |  |  |  |  |
| Financing                                         | : | Self BDT 75,000 (from existing business) 56%<br>Required Investment BDT 60,000 (as equity) 44%                                                                                                                                                                                                                                                                                                                                                                                               |  |  |  |  |
| Present salary/drawings from business (estimates) | : | BDT 4,000                                                                                                                                                                                                                                                                                                                                                                                                                                                                                    |  |  |  |  |
| Proposed Salary                                   | : | BDT 4,000                                                                                                                                                                                                                                                                                                                                                                                                                                                                                    |  |  |  |  |
| Size of shop                                      | : | 12 ft x 12 ft= 144 square ft                                                                                                                                                                                                                                                                                                                                                                                                                                                                 |  |  |  |  |
| Security of the shop                              | : | Nil                                                                                                                                                                                                                                                                                                                                                                                                                                                                                          |  |  |  |  |
| Implementation                                    | : | <ul> <li>The business is planned to be scaled up by investment in existing goods like: Bakery, Egg, Cold Drinks, Soap, Detergent, Confectionary, Salt, Rice, Pulse, Flour, Sugar, Oil, Muri, Chaff, Cow Food, Cosmetics etc</li> <li>Average 15 % gain on sale.</li> <li>The business is operating by entrepreneur. Existing no employee.</li> <li>He is doing his business in own place.</li> <li>Collects goods from Kapasia, Gazipur</li> <li>Agreed grace period is 3 months.</li> </ul> |  |  |  |  |