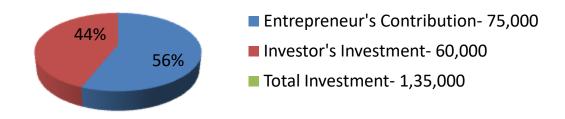

| Proposed Nobin Udyokta Business Info              |   |                                                                                                                                                                                                                                                                                                                                                                                                                                                                                              |  |  |  |  |
|---------------------------------------------------|---|----------------------------------------------------------------------------------------------------------------------------------------------------------------------------------------------------------------------------------------------------------------------------------------------------------------------------------------------------------------------------------------------------------------------------------------------------------------------------------------------|--|--|--|--|
| Business Name                                     | : | ZAKIR STORE                                                                                                                                                                                                                                                                                                                                                                                                                                                                                  |  |  |  |  |
| Location                                          | : | Dasshu Narayanpur Bazar, Kapashia, Gazipur                                                                                                                                                                                                                                                                                                                                                                                                                                                   |  |  |  |  |
| Total Investment in BDT                           | : | BDT 1,35,000/-                                                                                                                                                                                                                                                                                                                                                                                                                                                                               |  |  |  |  |
| Financing                                         | : | Self BDT 75,000 (from existing business) 56%<br>Required Investment BDT 60,000 (as equity) 44%                                                                                                                                                                                                                                                                                                                                                                                               |  |  |  |  |
| Present salary/drawings from business (estimates) | : | BDT 4,000                                                                                                                                                                                                                                                                                                                                                                                                                                                                                    |  |  |  |  |
| Proposed Salary                                   | : | BDT 4,000                                                                                                                                                                                                                                                                                                                                                                                                                                                                                    |  |  |  |  |
| Size of shop                                      | : | 12 ft x 12 ft= 144 square ft                                                                                                                                                                                                                                                                                                                                                                                                                                                                 |  |  |  |  |
| Security of the shop                              | : | Nil                                                                                                                                                                                                                                                                                                                                                                                                                                                                                          |  |  |  |  |
| Implementation                                    | : | <ul> <li>The business is planned to be scaled up by investment in existing goods like: Bakery, Egg, Cold Drinks, Soap, Detergent, Confectionary, Salt, Rice, Pulse, Flour, Sugar, Oil, Muri, Chaff, Cow Food, Cosmetics etc</li> <li>Average 15 % gain on sale.</li> <li>The business is operating by entrepreneur. Existing no employee.</li> <li>He is doing his business in own place.</li> <li>Collects goods from Kapasia, Gazipur</li> <li>Agreed grace period is 3 months.</li> </ul> |  |  |  |  |

### **Investment Breakdown**

| Particulars          |         | Existing   |              |         | <b>Proposed Total</b> |              |          |
|----------------------|---------|------------|--------------|---------|-----------------------|--------------|----------|
|                      | Qty     | Unit Price | Amount (BDT) | Qty     | Unit Price            | Amount (BDT) | (BDT)    |
| Bakery Items         | -       | -          | 3,000        | -       | -                     | 15,000       | 18,000   |
| Egg                  | 5 case  | 200        | 1,000        | -       | -                     | _            | 1,000    |
| Soft Drinks          | 2 case  | 400        | 800          | 10 case | 400                   | 4,000        | 4,800    |
| Soap                 | 100     | 50         | 5,000        | 100     | 50                    | 5,000        | 10,000   |
| Detergent            | 40      | 50         | 2,000        | -       | -                     | _            | 2,000    |
| Confectionery        | -       | -          | 2,000        | -       | -                     | _            | 2,000    |
| Salt                 | 50      | 40         | 2,000        | 50      | 40                    | 2,000        | 4,000    |
| Rice                 | 7 sacks | 2,500      | 17,500       | 5 sacks | 2,500                 | 12,500       | 30,000   |
| Pulse                | 2 sacks | 2,200      | 4,400        | 2 sacks | 2,200                 | 4,400        | 8,800    |
| Flour                | 2 sacks | 1,250      | 2,500        | 2 sacks | 1,250                 | 2,500        | 5,000    |
| Sugar                | 1 sack  | 3,000      | 3,000        | -       | -                     | _            | 3,000    |
| Oil                  | 50 kg   | 90         | 4,500        | 50 kg   | 90                    | 4,500        | 5,000    |
| Soyabin Oil (Bottle) | 20      | 110        | 2,200        | 30      | 110                   | 3,300        | 5,500    |
| Muri                 | 2 sacks | 310        | 620          | =       | -                     | _            | 620      |
| Chaff                | 2 sacks | 1,000      | 2,000        | -       | -                     | _            | 2,000    |
| Cow Food             | -       | -          | 3,000        | -       | -                     | 6,800        | 9,800    |
| Cosmetics            |         |            | 15,000       |         |                       |              | 15,000   |
| Other Items          | -       | -          | 4,480        | -       | _                     | _            | 4,480    |
| Total                |         |            | 75,000       |         |                       | 60,000       | 1,35,000 |