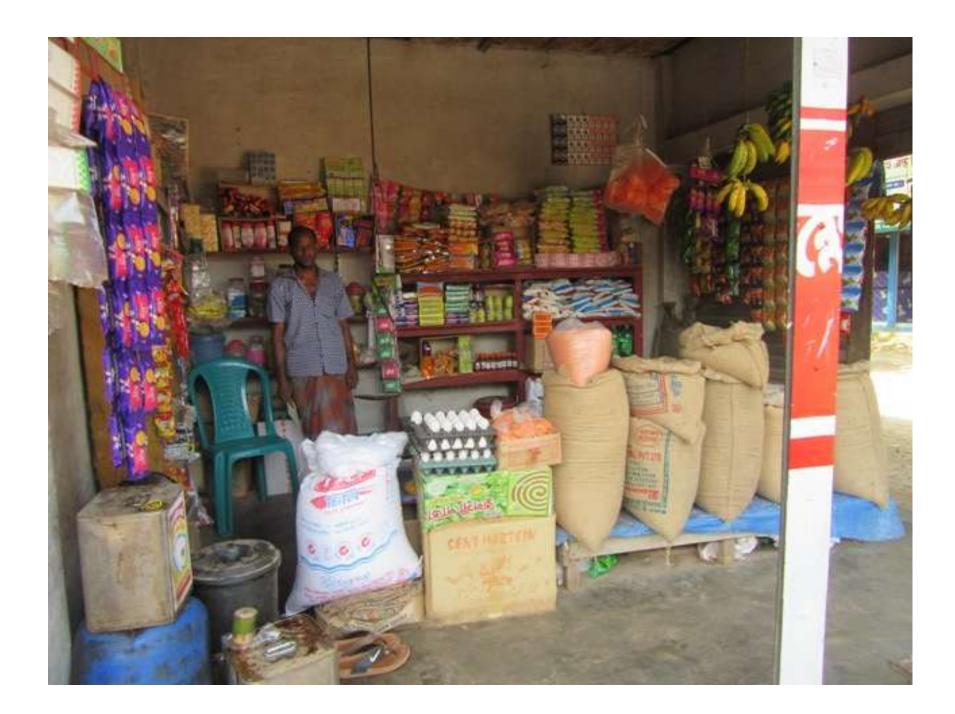

# Pictures

| Proposed Nobin Udyokta Business Info              |   |                                                                                                                                                                                                                                                                                                                                                                                                                                                                                              |  |  |  |  |
|---------------------------------------------------|---|----------------------------------------------------------------------------------------------------------------------------------------------------------------------------------------------------------------------------------------------------------------------------------------------------------------------------------------------------------------------------------------------------------------------------------------------------------------------------------------------|--|--|--|--|
| Business Name                                     | : | ZAKIR STORE                                                                                                                                                                                                                                                                                                                                                                                                                                                                                  |  |  |  |  |
| Location                                          | : | Dasshu Narayanpur Bazar, Kapashia, Gazipur                                                                                                                                                                                                                                                                                                                                                                                                                                                   |  |  |  |  |
| Total Investment in BDT                           | : | BDT 1,35,000/-                                                                                                                                                                                                                                                                                                                                                                                                                                                                               |  |  |  |  |
| Financing                                         | : | Self BDT 75,000 (from existing business) 56%<br>Required Investment BDT 60,000 (as equity) 44%                                                                                                                                                                                                                                                                                                                                                                                               |  |  |  |  |
| Present salary/drawings from business (estimates) | : | BDT 4,000                                                                                                                                                                                                                                                                                                                                                                                                                                                                                    |  |  |  |  |
| Proposed Salary                                   | : | BDT 4,000                                                                                                                                                                                                                                                                                                                                                                                                                                                                                    |  |  |  |  |
| Size of shop                                      | : | 12 ft x 12 ft= 144 square ft                                                                                                                                                                                                                                                                                                                                                                                                                                                                 |  |  |  |  |
| Security of the shop                              | : | Nil                                                                                                                                                                                                                                                                                                                                                                                                                                                                                          |  |  |  |  |
| Implementation                                    | : | <ul> <li>The business is planned to be scaled up by investment in existing goods like: Bakery, Egg, Cold Drinks, Soap, Detergent, Confectionary, Salt, Rice, Pulse, Flour, Sugar, Oil, Muri, Chaff, Cow Food, Cosmetics etc</li> <li>Average 15 % gain on sale.</li> <li>The business is operating by entrepreneur. Existing no employee.</li> <li>He is doing his business in own place.</li> <li>Collects goods from Kapasia, Gazipur</li> <li>Agreed grace period is 3 months.</li> </ul> |  |  |  |  |