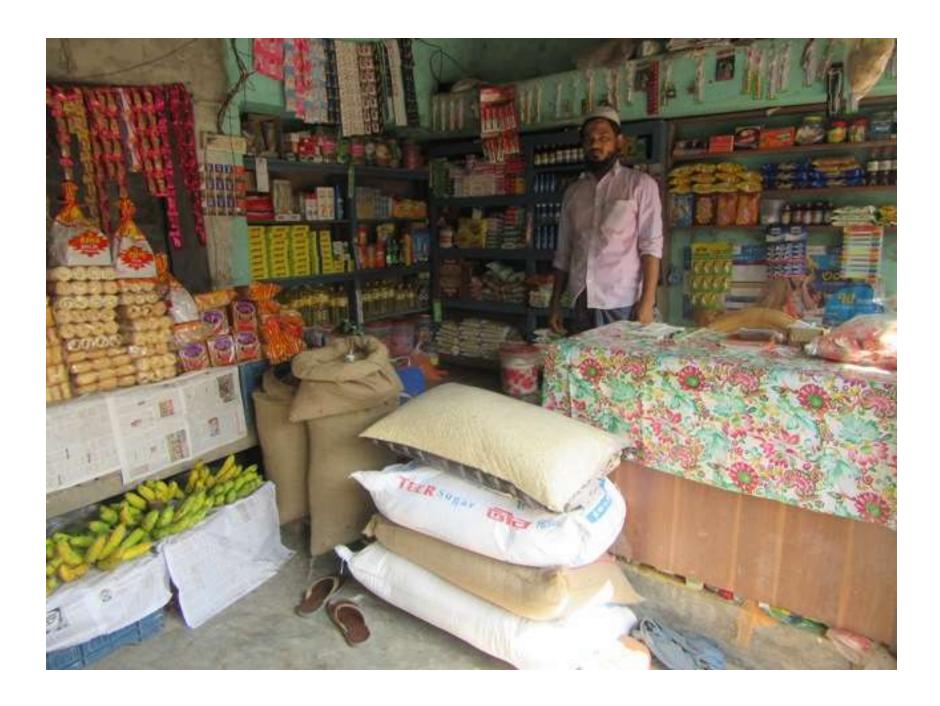

| Proposed Nobin Udyokta Business Info              |   |                                                                                                                                                                                                                                                                                                                                                                                                                                                                     |  |  |  |
|---------------------------------------------------|---|---------------------------------------------------------------------------------------------------------------------------------------------------------------------------------------------------------------------------------------------------------------------------------------------------------------------------------------------------------------------------------------------------------------------------------------------------------------------|--|--|--|
| Business Name                                     | : | SATTER STORE                                                                                                                                                                                                                                                                                                                                                                                                                                                        |  |  |  |
| Location                                          | : | Dasshu Narayanpur Bazar, Kapashia, Gazipur                                                                                                                                                                                                                                                                                                                                                                                                                          |  |  |  |
| Total Investment in BDT                           | : | BDT 1,28,000/-                                                                                                                                                                                                                                                                                                                                                                                                                                                      |  |  |  |
| Financing                                         | : | Self BDT 68,000 (from existing business) 53%<br>Required Investment BDT 60,000 (as equity) 47%                                                                                                                                                                                                                                                                                                                                                                      |  |  |  |
| Present salary/drawings from business (estimates) | : | BDT 4,000                                                                                                                                                                                                                                                                                                                                                                                                                                                           |  |  |  |
| Proposed Salary                                   | : | BDT 4,000                                                                                                                                                                                                                                                                                                                                                                                                                                                           |  |  |  |
| Size of shop                                      | : | 15 ft x 15 ft= 225 square ft                                                                                                                                                                                                                                                                                                                                                                                                                                        |  |  |  |
| Security of the shop                              | : | BDT 15,000                                                                                                                                                                                                                                                                                                                                                                                                                                                          |  |  |  |
| Implementation                                    | : | <ul> <li>The business is planned to be scaled up by investment in existing goods like: Bakery, Egg, Soap, Detergent, Confectionary, Salt, Flour, Sugar, Oil, Rice, Pulse, Cosmetics, Flexiload etc</li> <li>Average 15 % gain on sale.</li> <li>The business is operating by entrepreneur. Existing no employee.</li> <li>He is doing his business in own place.</li> <li>Collects goods from Kapasia, Gazipur</li> <li>Agreed grace period is 3 months.</li> </ul> |  |  |  |

#### **Existing Business**