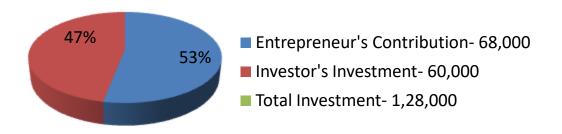

| Proposed Nobin Udyokta Business Info              |   |                                                                                                                                                                                                                                                                                                                                                                                                                                                                     |  |  |  |
|---------------------------------------------------|---|---------------------------------------------------------------------------------------------------------------------------------------------------------------------------------------------------------------------------------------------------------------------------------------------------------------------------------------------------------------------------------------------------------------------------------------------------------------------|--|--|--|
| Business Name                                     | : | SATTER STORE                                                                                                                                                                                                                                                                                                                                                                                                                                                        |  |  |  |
| Location                                          | : | Dasshu Narayanpur Bazar, Kapashia, Gazipur                                                                                                                                                                                                                                                                                                                                                                                                                          |  |  |  |
| Total Investment in BDT                           | : | BDT 1,28,000/-                                                                                                                                                                                                                                                                                                                                                                                                                                                      |  |  |  |
| Financing                                         | : | Self BDT 68,000 (from existing business) 53%<br>Required Investment BDT 60,000 (as equity) 47%                                                                                                                                                                                                                                                                                                                                                                      |  |  |  |
| Present salary/drawings from business (estimates) | : | BDT 4,000                                                                                                                                                                                                                                                                                                                                                                                                                                                           |  |  |  |
| Proposed Salary                                   | : | BDT 4,000                                                                                                                                                                                                                                                                                                                                                                                                                                                           |  |  |  |
| Size of shop                                      | : | 15 ft x 15 ft= 225 square ft                                                                                                                                                                                                                                                                                                                                                                                                                                        |  |  |  |
| Security of the shop                              | : | BDT 15,000                                                                                                                                                                                                                                                                                                                                                                                                                                                          |  |  |  |
| Implementation                                    | : | <ul> <li>The business is planned to be scaled up by investment in existing goods like: Bakery, Egg, Soap, Detergent, Confectionary, Salt, Flour, Sugar, Oil, Rice, Pulse, Cosmetics, Flexiload etc</li> <li>Average 15 % gain on sale.</li> <li>The business is operating by entrepreneur. Existing no employee.</li> <li>He is doing his business in own place.</li> <li>Collects goods from Kapasia, Gazipur</li> <li>Agreed grace period is 3 months.</li> </ul> |  |  |  |

| Investment Breakdown |         |            |              |         |                |                 |          |  |
|----------------------|---------|------------|--------------|---------|----------------|-----------------|----------|--|
| Particulars          |         | Existing   |              |         | Proposed Total |                 |          |  |
|                      | Qty     | Unit Price | Amount (BDT) | Qty     | Unit Price     | Amount<br>(BDT) | (BDT)    |  |
| Bakery Items         | -       | _          | 5,000        | -       | -              | 10,000          | 15,000   |  |
| Egg                  | 5 case  | 200        | 1,000        | -       | -              | -               | 1,000    |  |
| Soap                 | 150     | 40         | 6,000        | -       | -              | -               | 6,000    |  |
| Detergent            | 60      | 40         | 2,400        | -       | -              | -               | 2,400    |  |
| Confectionery        | -       | -          | 3,000        | -       | -              | -               | 3,000    |  |
| Salt                 | 50      | 40         | 2,000        | -       | -              | -               | 2,000    |  |
| Flour                | 2 sacks | 1,300      | 2,600        | 2 sacks | 1,300          | 2,600           | 5,200    |  |
| Sugar                | 1 sack  | 3,000      | 3,000        | 2 sacks | 3,000          | 6,000           | 9,000    |  |
| Oil                  | 30 kg   | 90         | 2,700        | 50 kg   | 90             | 4,500           | 7,200    |  |
| Soyabin Oil (Bottle) | 20      | 130        | 2,600        | 30      | 110            | 3,300           | 5,900    |  |
| Rice                 | 5 sacks | 2,500      | 12,500       | 5 sacks | 2,500          | 12,500          | 25,000   |  |
| Pulse                | 1 sack  | 2,200      | 2,200        | 2 sacks | 2,200          | 4,400           | 6,600    |  |
| Cosmetics            | -       | -          | 10,000       | -       | -              | 5,000           | 15,000   |  |
| Flexiload            | -       | _          | 8,000        | -       | -              | 10,000          | 18,000   |  |
| Other Items          | -       | -          | 5,000        | -       | -              | 1,700           | 6,700    |  |
| Total                |         |            | 68,000       |         |                | 60,000          | 1,28,000 |  |