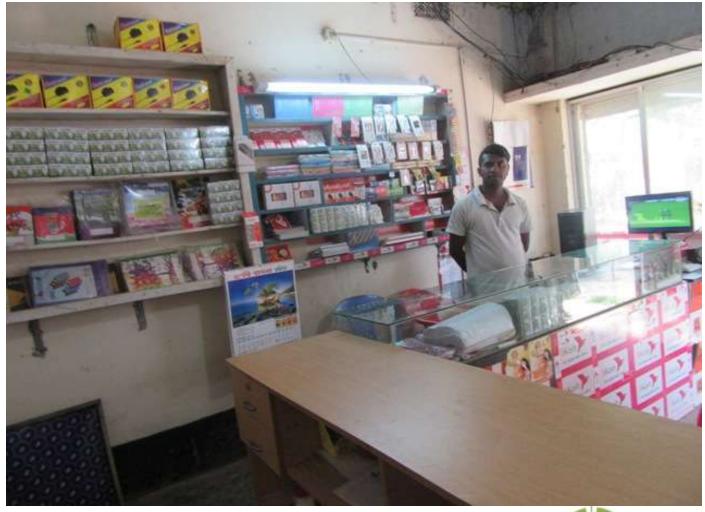

| Proposed Nobin Udyokta Business Info              |   |                                                                                                                                                                                                                                                                                                                                                                             |  |  |  |
|---------------------------------------------------|---|-----------------------------------------------------------------------------------------------------------------------------------------------------------------------------------------------------------------------------------------------------------------------------------------------------------------------------------------------------------------------------|--|--|--|
| Business Name                                     | : | FRIENDS TELECOM                                                                                                                                                                                                                                                                                                                                                             |  |  |  |
| Location                                          |   | Dasshu Narayanpur Bazar, Kapashia                                                                                                                                                                                                                                                                                                                                           |  |  |  |
| Total Investment in BDT                           | : | BDT 1,30,000/-                                                                                                                                                                                                                                                                                                                                                              |  |  |  |
| Financing                                         | : | Self BDT 80,000/- (from existing business) 62% Required Investment BDT 50,000/- (as equity) 38%                                                                                                                                                                                                                                                                             |  |  |  |
| Present salary/drawings from business (estimates) | : | BDT 5,000/-                                                                                                                                                                                                                                                                                                                                                                 |  |  |  |
| Proposed Salary                                   | : | BDT 5,000/-                                                                                                                                                                                                                                                                                                                                                                 |  |  |  |
| Size of Farm                                      | : | 15 ft x 12ft= 180 square ft                                                                                                                                                                                                                                                                                                                                                 |  |  |  |
| Implementation                                    | : | <ul> <li>The business is planned to be scaled up by investment in existing goods like: Flexiload, Bikash, Mobile Card, Stationary Items etc.</li> <li>Average 15% gain on sales.</li> <li>The business is operated by entrepreneur. Existing no employee.</li> <li>The shop is own.</li> <li>Collects goods from Dhaka</li> <li>Agreed grace period is 3 months.</li> </ul> |  |  |  |

# Pictures