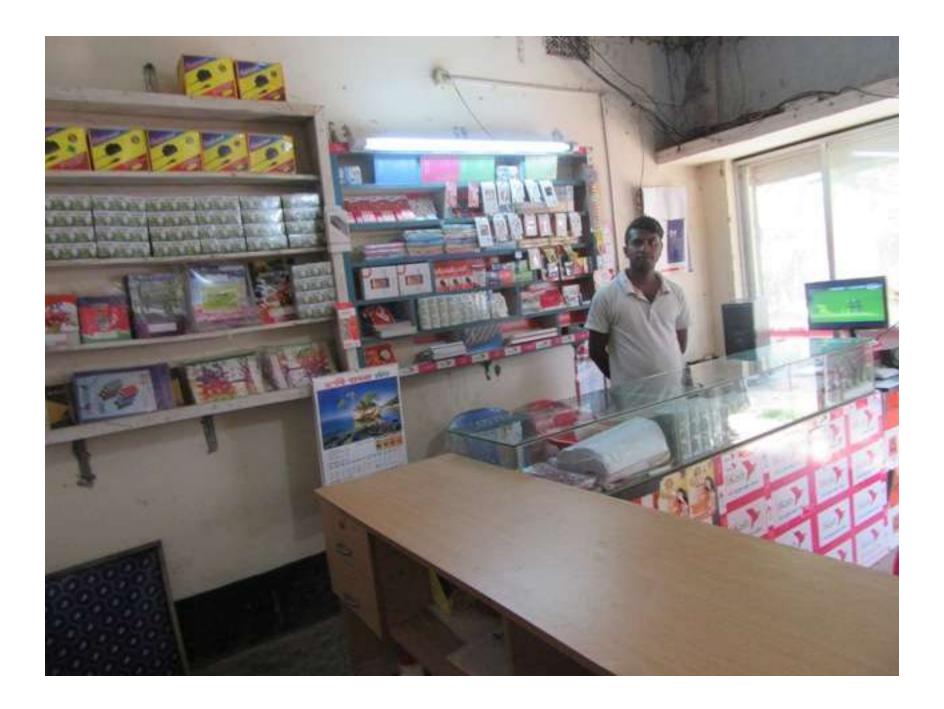

# Pictures

| Proposed Nobin Udyokta Business Info              |   |                                                                                                                                                                                                                                                                                                                                                                             |  |  |  |
|---------------------------------------------------|---|-----------------------------------------------------------------------------------------------------------------------------------------------------------------------------------------------------------------------------------------------------------------------------------------------------------------------------------------------------------------------------|--|--|--|
| Business Name                                     | : | FRIENDS TELECOM                                                                                                                                                                                                                                                                                                                                                             |  |  |  |
| Location                                          |   | Dasshu Narayanpur Bazar, Kapashia                                                                                                                                                                                                                                                                                                                                           |  |  |  |
| Total Investment in BDT                           | : | BDT 1,30,000/-                                                                                                                                                                                                                                                                                                                                                              |  |  |  |
| Financing                                         | : | Self BDT 80,000/- (from existing business) 62% Required Investment BDT 50,000/- (as equity) 38%                                                                                                                                                                                                                                                                             |  |  |  |
| Present salary/drawings from business (estimates) | : | BDT 5,000/-                                                                                                                                                                                                                                                                                                                                                                 |  |  |  |
| Proposed Salary                                   | : | BDT 5,000/-                                                                                                                                                                                                                                                                                                                                                                 |  |  |  |
| Size of Farm                                      | : | 15 ft x 12ft= 180 square ft                                                                                                                                                                                                                                                                                                                                                 |  |  |  |
| Implementation                                    | : | <ul> <li>The business is planned to be scaled up by investment in existing goods like: Flexiload, Bikash, Mobile Card, Stationary Items etc.</li> <li>Average 15% gain on sales.</li> <li>The business is operated by entrepreneur. Existing no employee.</li> <li>The shop is own.</li> <li>Collects goods from Dhaka</li> <li>Agreed grace period is 3 months.</li> </ul> |  |  |  |