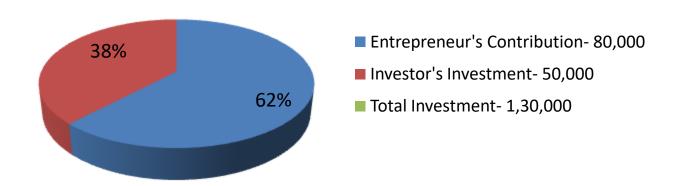

| Proposed Nobin Udyokta Business Info              |   |                                                                                                                                                                                                                                                                                                                                                                             |  |  |  |
|---------------------------------------------------|---|-----------------------------------------------------------------------------------------------------------------------------------------------------------------------------------------------------------------------------------------------------------------------------------------------------------------------------------------------------------------------------|--|--|--|
| Business Name                                     | : | FRIENDS TELECOM                                                                                                                                                                                                                                                                                                                                                             |  |  |  |
| Location                                          |   | Dasshu Narayanpur Bazar, Kapashia                                                                                                                                                                                                                                                                                                                                           |  |  |  |
| Total Investment in BDT                           | : | BDT 1,30,000/-                                                                                                                                                                                                                                                                                                                                                              |  |  |  |
| Financing                                         | : | Self BDT 80,000/- (from existing business) 62% Required Investment BDT 50,000/- (as equity) 38%                                                                                                                                                                                                                                                                             |  |  |  |
| Present salary/drawings from business (estimates) | : | BDT 5,000/-                                                                                                                                                                                                                                                                                                                                                                 |  |  |  |
| Proposed Salary                                   | : | BDT 5,000/-                                                                                                                                                                                                                                                                                                                                                                 |  |  |  |
| Size of Farm                                      | : | 15 ft x 12ft= 180 square ft                                                                                                                                                                                                                                                                                                                                                 |  |  |  |
| Implementation                                    | : | <ul> <li>The business is planned to be scaled up by investment in existing goods like: Flexiload, Bikash, Mobile Card, Stationary Items etc.</li> <li>Average 15% gain on sales.</li> <li>The business is operated by entrepreneur. Existing no employee.</li> <li>The shop is own.</li> <li>Collects goods from Dhaka</li> <li>Agreed grace period is 3 months.</li> </ul> |  |  |  |

| Investment Breakdown |      |            |              |      |            |                 |          |
|----------------------|------|------------|--------------|------|------------|-----------------|----------|
| Existing             |      |            |              |      | Proposed   |                 |          |
| Particulars          | Qty. | Unit Price | Amount (BDT) | Qty. | Unit Price | Amount<br>(BDT) | Total    |
| Flexiload            | -    | -          | 10,000       | -    | -          | 10,000          | 20,000   |
| Bikash               | -    | _          | 50,000       | -    | -          | 30,000          | 80,000   |
| Mobile Card          | -    | _          | 10,000       | -    | -          | 5,000           | 15,000   |
| Stationary Items     | -    | _          | 10,000       | -    | -          | 5,000           | 15,000   |
| Total                |      |            | 80,000       |      |            | 50,000          | 1,30,000 |

### **Source of Finance**