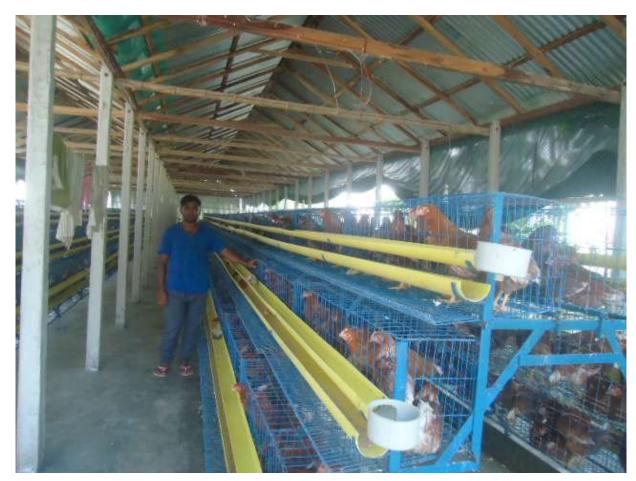

| Proposed Nobin Udyokta Business Info              |   |                                                                                                                                                                                                                                                                                                                                                                                               |  |  |
|---------------------------------------------------|---|-----------------------------------------------------------------------------------------------------------------------------------------------------------------------------------------------------------------------------------------------------------------------------------------------------------------------------------------------------------------------------------------------|--|--|
| Business Name                                     | : | HIMEL LAYER FARM                                                                                                                                                                                                                                                                                                                                                                              |  |  |
| Location                                          | : | Jadavpur                                                                                                                                                                                                                                                                                                                                                                                      |  |  |
| Total Investment in BDT                           | : | BDT 580,000/-                                                                                                                                                                                                                                                                                                                                                                                 |  |  |
| Financing                                         | : | Self BDT 500,000/- (from existing business) 86% Required Investment BDT 80,000/- (as equity) 14%                                                                                                                                                                                                                                                                                              |  |  |
| Present salary/drawings from business (estimates) | : | BDT 5,000                                                                                                                                                                                                                                                                                                                                                                                     |  |  |
| Proposed Salary                                   | : | BDT 5,000                                                                                                                                                                                                                                                                                                                                                                                     |  |  |
| Size of shop                                      | : | 110 ft x 30 ft= 3300 square ft                                                                                                                                                                                                                                                                                                                                                                |  |  |
| Implementation                                    | : | <ul> <li>The business is planned to be scaled up by investment in existing goods like chicken, chicken food etc</li> <li>Average gain on 30% sale.</li> <li>The business is operating by entrepreneur. Existing no employee.</li> <li>None employee will be appointed.</li> <li>The shop is own.</li> <li>Collects goods from Vangabazar</li> <li>Agreed grace period is 3 months.</li> </ul> |  |  |

# Pictures