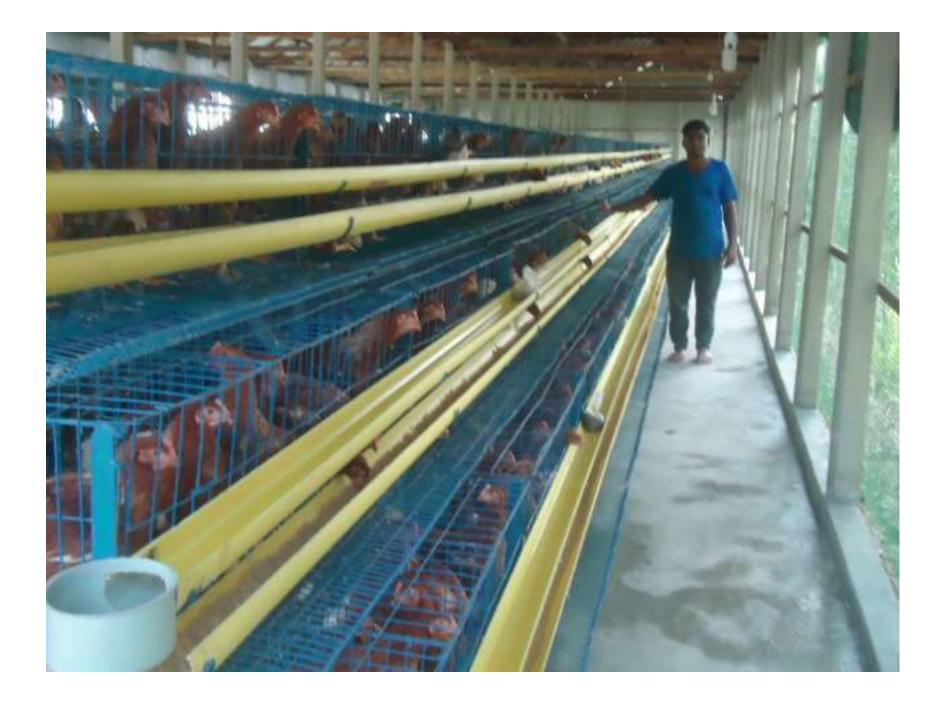

Loan       |              |              |              |
|     | Investment Pay Back      |              |              |              |
|     | (Including Ownership Tr. |              |              |              |
| 2.3 | Fee)                     | 32000        | 32000        | 32000        |
|     | Total Cash Outflow       | 82,000       | 32,000       | 32,000       |
| 3   | Net Cash Surplus         | 235,600      | 484,580      | 747,609      |

## **SWOT ANALYSIS**

# Strength

Employment: Self: 01 Family:0 Others:0

Experience & Skill: 04 Years

Quality goods & services;

Skill and experience;

## WEAKNESS

Lack of Capital/Investment

## **O**PPORTUNITIES

Huge demand in the community Location of farm; Regular customers;

## THREATS

Theft

Fire

Political unrest

# Pictures

















## **Family picture**