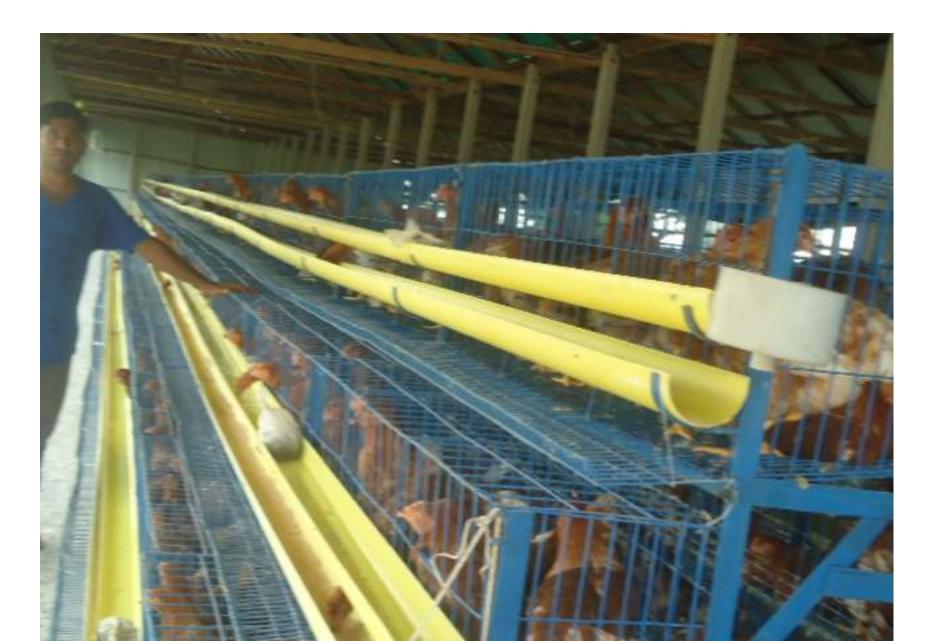

|              |              |              |
|     | Investment Pay Back      |              |              |              |
|     | (Including Ownership Tr. |              |              |              |
| 2.3 | Fee)                     | 32000        | 32000        | 32000        |
|     | Total Cash Outflow       | 82,000       | 32,000       | 32,000       |
| 3   | Net Cash Surplus         | 235,600      | 484,580      | 747,609      |

## **SWOT ANALYSIS**

# Strength

Employment: Self: 01 Family:0 Others:0

Experience & Skill: 04 Years

Quality goods & services;

Skill and experience;

## WEAKNESS

Lack of Capital/Investment

## **O**PPORTUNITIES

Huge demand in the community Location of farm; Regular customers;

## THREATS

Theft

Fire

Political unrest

# Pictures

















## **Family picture**