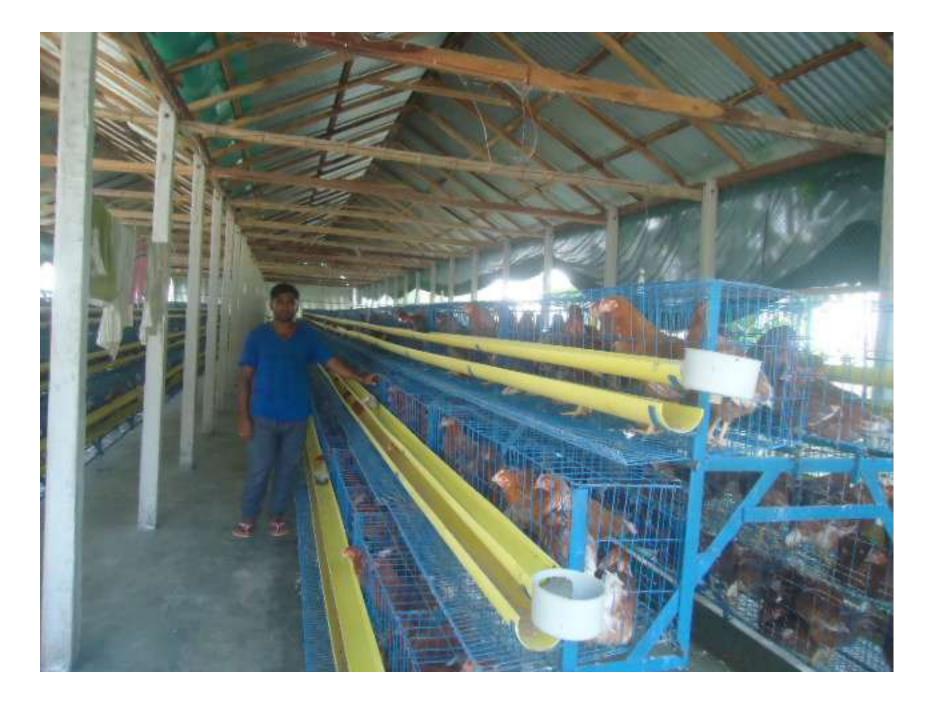

| Proposed Nobin Udyokta Business Info              |   |                                                                                                                                                                                                                                                                                                                                                                                               |  |  |
|---------------------------------------------------|---|-----------------------------------------------------------------------------------------------------------------------------------------------------------------------------------------------------------------------------------------------------------------------------------------------------------------------------------------------------------------------------------------------|--|--|
| Business Name                                     | : | HIMEL LAYER FARM                                                                                                                                                                                                                                                                                                                                                                              |  |  |
| Location                                          | : | Jadavpur                                                                                                                                                                                                                                                                                                                                                                                      |  |  |
| Total Investment in BDT                           | : | BDT 580,000/-                                                                                                                                                                                                                                                                                                                                                                                 |  |  |
| Financing                                         | : | Self BDT 500,000/- (from existing business) 86% Required Investment BDT 80,000/- (as equity) 14%                                                                                                                                                                                                                                                                                              |  |  |
| Present salary/drawings from business (estimates) | : | BDT 5,000                                                                                                                                                                                                                                                                                                                                                                                     |  |  |
| Proposed Salary                                   | : | BDT 5,000                                                                                                                                                                                                                                                                                                                                                                                     |  |  |
| Size of shop                                      | : | 110 ft x 30 ft= 3300 square ft                                                                                                                                                                                                                                                                                                                                                                |  |  |
| Implementation                                    | : | <ul> <li>The business is planned to be scaled up by investment in existing goods like chicken, chicken food etc</li> <li>Average gain on 30% sale.</li> <li>The business is operating by entrepreneur. Existing no employee.</li> <li>None employee will be appointed.</li> <li>The shop is own.</li> <li>Collects goods from Vangabazar</li> <li>Agreed grace period is 3 months.</li> </ul> |  |  |

# Pictures