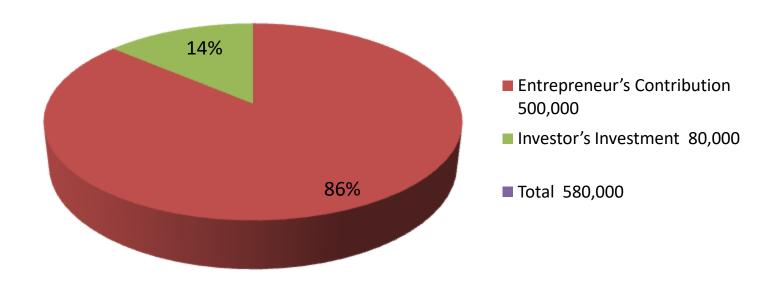

| Proposed Nobin Udyokta Business Info              |   |                                                                                                                                                                                                                                                                                                                                                                                               |  |  |
|---------------------------------------------------|---|-----------------------------------------------------------------------------------------------------------------------------------------------------------------------------------------------------------------------------------------------------------------------------------------------------------------------------------------------------------------------------------------------|--|--|
| Business Name                                     | : | HIMEL LAYER FARM                                                                                                                                                                                                                                                                                                                                                                              |  |  |
| Location                                          | : | Jadavpur                                                                                                                                                                                                                                                                                                                                                                                      |  |  |
| Total Investment in BDT                           | : | BDT 580,000/-                                                                                                                                                                                                                                                                                                                                                                                 |  |  |
| Financing                                         | : | Self BDT 500,000/- (from existing business) 86% Required Investment BDT 80,000/- (as equity) 14%                                                                                                                                                                                                                                                                                              |  |  |
| Present salary/drawings from business (estimates) | : | BDT 5,000                                                                                                                                                                                                                                                                                                                                                                                     |  |  |
| Proposed Salary                                   | : | BDT 5,000                                                                                                                                                                                                                                                                                                                                                                                     |  |  |
| Size of shop                                      | : | 110 ft x 30 ft= 3300 square ft                                                                                                                                                                                                                                                                                                                                                                |  |  |
| Implementation                                    | : | <ul> <li>The business is planned to be scaled up by investment in existing goods like chicken, chicken food etc</li> <li>Average gain on 30% sale.</li> <li>The business is operating by entrepreneur. Existing no employee.</li> <li>None employee will be appointed.</li> <li>The shop is own.</li> <li>Collects goods from Vangabazar</li> <li>Agreed grace period is 3 months.</li> </ul> |  |  |

| Investment Breakdown |      |            |         |          |              |        |          |
|----------------------|------|------------|---------|----------|--------------|--------|----------|
| Existing             |      |            |         | Proposed |              |        |          |
| Particulars          | Qty. | Unit Price | Amount  | Qty.     | Qty. Unit Am |        | Proposed |
|                      |      |            | (BDT)   |          | Price        | (BDT)  | Total    |
| Chicken              | 2500 | 80         | 200,000 |          |              | 0      | 200,000  |
| Chicken Feed         |      |            | 300,000 |          |              | 80,000 | 400,000  |
|                      | 2500 | 80         | 500,000 |          |              | 80,000 | 580,000  |