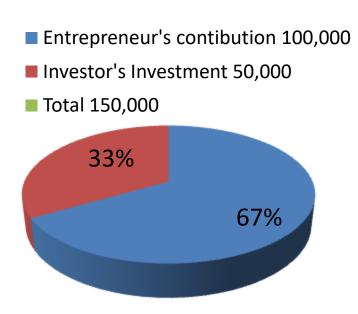

| Proposed Nobin Udyokta Business Info                 |   |                                                                                                                                                                                                                                                                                                                  |  |  |  |
|------------------------------------------------------|---|------------------------------------------------------------------------------------------------------------------------------------------------------------------------------------------------------------------------------------------------------------------------------------------------------------------|--|--|--|
| Business Name                                        | : | M/S VAI VAI FURNITURE & TIMBER                                                                                                                                                                                                                                                                                   |  |  |  |
| Location                                             | : | Boheratoil                                                                                                                                                                                                                                                                                                       |  |  |  |
| Total Investment in BDT                              | : | BDT 1,50,000/-                                                                                                                                                                                                                                                                                                   |  |  |  |
| Financing                                            | : | Self BDT 1,00,000/- (from existing business) 67%                                                                                                                                                                                                                                                                 |  |  |  |
|                                                      |   | Required Investment BDT 50,000/- (as equity) 33%                                                                                                                                                                                                                                                                 |  |  |  |
| Present salary/drawings<br>from business (estimates) | : | BDT 5,000/-                                                                                                                                                                                                                                                                                                      |  |  |  |
| Proposed Salary                                      | : | BDT 5,000/-                                                                                                                                                                                                                                                                                                      |  |  |  |
| Size of shop                                         | : | 24 ft x 12 ft = 288 sq. ft                                                                                                                                                                                                                                                                                       |  |  |  |
| Security of the shop                                 | : | Nil                                                                                                                                                                                                                                                                                                              |  |  |  |
| Implementation                                       | : | <ul> <li>The business is planned to be scaled up by investment in Wood items</li> <li>Average 25% gain on sales.</li> <li>The business is operated by entrepreneur. Existing 4 employee.</li> <li>The shop is own.</li> <li>Collects goods from Boheratoil.</li> <li>Agreed grace period is 3 months.</li> </ul> |  |  |  |