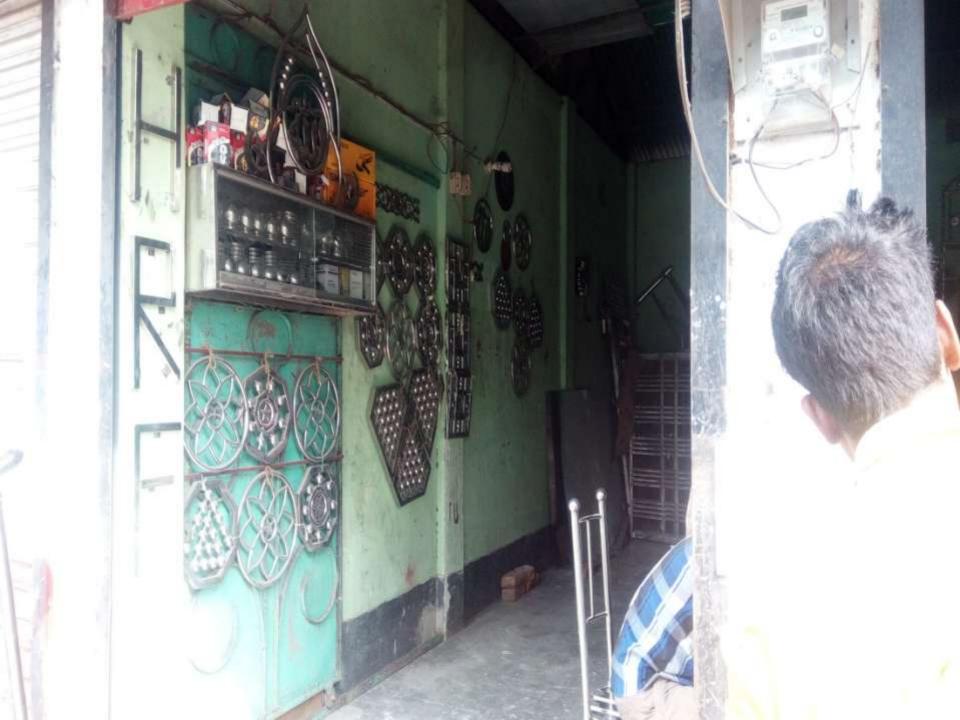

| Proposed Nobin Udyokta Business Info                 |   |                                                                                                                                                                                                                                                                                                                                                                           |  |  |  |
|------------------------------------------------------|---|---------------------------------------------------------------------------------------------------------------------------------------------------------------------------------------------------------------------------------------------------------------------------------------------------------------------------------------------------------------------------|--|--|--|
| Business Name                                        | : | MAHABUB ENGINARING WORKSHOP                                                                                                                                                                                                                                                                                                                                               |  |  |  |
| Location                                             | : | Sukobaspur, Rampal, Munshiganj, Munshiganj                                                                                                                                                                                                                                                                                                                                |  |  |  |
| Total Investment in BDT                              | : | BDT 200,000/-                                                                                                                                                                                                                                                                                                                                                             |  |  |  |
| Financing                                            | : | Self BDT 150,000(from existing business) 75%<br>Required Investment BDT 50,000(as equity) 25%                                                                                                                                                                                                                                                                             |  |  |  |
| Present salary/drawings<br>from business (estimates) | : | BDT 5,000                                                                                                                                                                                                                                                                                                                                                                 |  |  |  |
| Proposed Salary                                      | : | 3DT 5,000                                                                                                                                                                                                                                                                                                                                                                 |  |  |  |
| Size of shop                                         | : | 10 ft x 08 ft= 80 square ft                                                                                                                                                                                                                                                                                                                                               |  |  |  |
| Security of the shop                                 | : | Rent                                                                                                                                                                                                                                                                                                                                                                      |  |  |  |
| Implementation                                       | : | <ul> <li>The business is planned to be scaled up by investment in existing goods like Thai, S.S Glass, etc.</li> <li>Average 30% gain on sale.</li> <li>The business is operating by entrepreneur. Existing two employee.</li> <li>He is doing his business in rent place.</li> <li>Collects goods from Narayonganj.</li> <li>Agreed grace period is 3 months.</li> </ul> |  |  |  |

Pictures