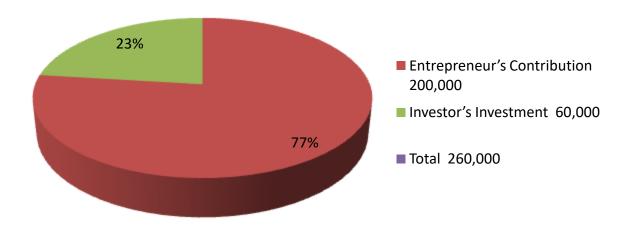

| Proposed Nobin Udyokta Business Info                 |   |                                                                                                                                                                                                                                                                                                                                                                            |  |  |  |
|------------------------------------------------------|---|----------------------------------------------------------------------------------------------------------------------------------------------------------------------------------------------------------------------------------------------------------------------------------------------------------------------------------------------------------------------------|--|--|--|
| Business Name                                        | : | SNIGDA ANONO ATO WORKSHOP                                                                                                                                                                                                                                                                                                                                                  |  |  |  |
| Location                                             | : | Ponchosar, Munshiganj, Munshiganj                                                                                                                                                                                                                                                                                                                                          |  |  |  |
| Total Investment in BDT                              | : | BDT 260,000/-                                                                                                                                                                                                                                                                                                                                                              |  |  |  |
| Financing                                            | : | Self BDT 200,000(from existing business) 77%<br>Required Investment BDT 60,000(as equity) 23%                                                                                                                                                                                                                                                                              |  |  |  |
| Present salary/drawings<br>from business (estimates) | : | BDT 5,000                                                                                                                                                                                                                                                                                                                                                                  |  |  |  |
| Proposed Salary                                      | : | DT 5,000                                                                                                                                                                                                                                                                                                                                                                   |  |  |  |
| Size of shop                                         | : | 30 ft x 14 ft= 420 square ft                                                                                                                                                                                                                                                                                                                                               |  |  |  |
| Security of the shop                                 | : | Rent                                                                                                                                                                                                                                                                                                                                                                       |  |  |  |
| Implementation                                       | : | <ul> <li>The business is planned to be scaled up by investment in existing goods like S.S Glass, Iron, etc.</li> <li>Average 40% gain on sale.</li> <li>The business is operating by entrepreneur. Existing four employee.</li> <li>He is doing his business in rent place.</li> <li>Collects goods from Narayonganj.</li> <li>Agreed grace period is 3 months.</li> </ul> |  |  |  |

| Investment Breakdown |          |          |                |  |  |  |
|----------------------|----------|----------|----------------|--|--|--|
| Particulars          | Existing | Proposed | Proposed Total |  |  |  |
| Led Machine          | 55000    | 60,000   | 115,000        |  |  |  |
| Deil (5*5400)        | 27,000   |          | 27,000         |  |  |  |
| Weelding (2*15,000)  | 30,000   |          | 30,000         |  |  |  |
| Argon (1*32,000)     | 32,000   |          | 32,000         |  |  |  |
| Ganing (5*2000)      | 10,000   |          | 10,000         |  |  |  |
| Compesar (1*56,000)  | 56,000   |          | 56,000         |  |  |  |
| Total                | 200,000  | 60,000   | 260,000        |  |  |  |