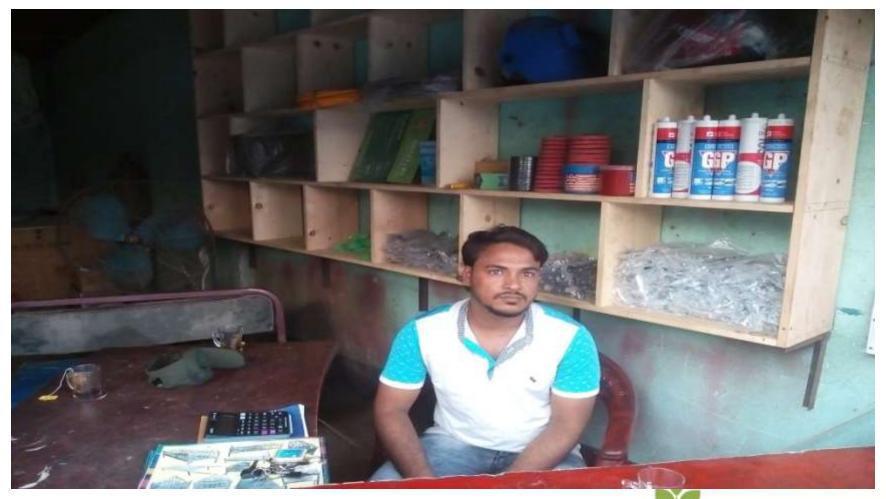

| Proposed Nobin Udyokta Business Info                 |   |                                                                                                                                                                                                                                                                                                                                                                            |  |  |  |
|------------------------------------------------------|---|----------------------------------------------------------------------------------------------------------------------------------------------------------------------------------------------------------------------------------------------------------------------------------------------------------------------------------------------------------------------------|--|--|--|
| Business Name                                        | : | SNIGDA ANONO ATO WORKSHOP                                                                                                                                                                                                                                                                                                                                                  |  |  |  |
| Location                                             | : | Ponchosar, Munshiganj, Munshiganj                                                                                                                                                                                                                                                                                                                                          |  |  |  |
| Total Investment in BDT                              | : | BDT 260,000/-                                                                                                                                                                                                                                                                                                                                                              |  |  |  |
| Financing                                            | : | Self BDT 200,000(from existing business) 77%<br>Required Investment BDT 60,000(as equity) 23%                                                                                                                                                                                                                                                                              |  |  |  |
| Present salary/drawings<br>from business (estimates) | : | BDT 5,000                                                                                                                                                                                                                                                                                                                                                                  |  |  |  |
| Proposed Salary                                      | : | DT 5,000                                                                                                                                                                                                                                                                                                                                                                   |  |  |  |
| Size of shop                                         | : | 30 ft x 14 ft= 420 square ft                                                                                                                                                                                                                                                                                                                                               |  |  |  |
| Security of the shop                                 | : | Rent                                                                                                                                                                                                                                                                                                                                                                       |  |  |  |
| Implementation                                       | : | <ul> <li>The business is planned to be scaled up by investment in existing goods like S.S Glass, Iron, etc.</li> <li>Average 40% gain on sale.</li> <li>The business is operating by entrepreneur. Existing four employee.</li> <li>He is doing his business in rent place.</li> <li>Collects goods from Narayonganj.</li> <li>Agreed grace period is 3 months.</li> </ul> |  |  |  |

Pictures